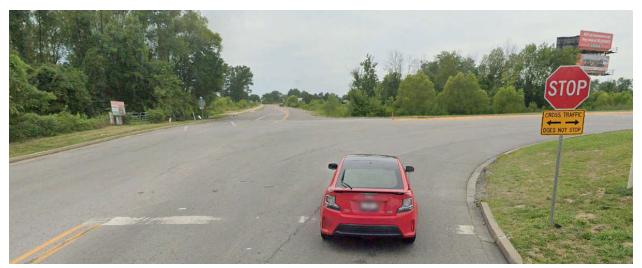

If a crash occurs within 300 feet of approaching an intersection, it is considered an "intersection" crash. "Local intersections" are defined as intersections where all legs of the intersection are owned/maintained by a local jurisdiction. "State intersections" are defined as intersections that have at least one leg owned/maintained by IDOT.