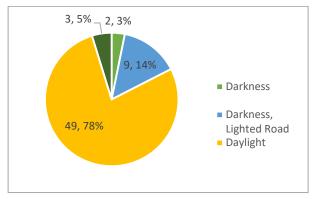

# **Crash Data**

The crash data for the study was provided by SIMPO. All crash data was provided in a Geographic Information System (GIS) shapefile. The crash data were derived from the Illinois DOT crash database. The crash database is compiled every year from the local and state police crash records submitted to the Illinois Department of Transportation (IDOT) Division of Traffic Safety. The crash data files include information required to identify and analyze crash trends. Some of the categories provided include: crash ID, date and time of crash, route, severity of crash, number of injuries and fatalities, direction and maneuvers, road surface conditions, light conditions, weather, and type of collision.