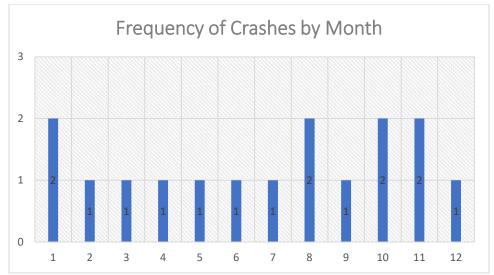

jects.
- Consider centerline and/or edgeline rumble strips to help prevent vehicles from going into oncoming traffic and/or off the road by providing audio feedback to drivers.
- Larger turning radius at intersection/driveways, which could help to reduce the amount of rear ends related to right-turns.

#### Mid-term countermeasures include:

 Speed feedback signs at strategic locations along the corridor to slow vehicles down. Drivers at slower speeds have more time to react to unforeseen events like a vehicle braking in front or an object/animal in the roadway.

#### Long-term countermeasures include:

 Provide paved shoulders, centerline rumbles, and edgeline rumbles to provide both audio feedback as well as extra recovery area for errant vehicles.























































Segment Crashes along West Herrin Street from West of Herrin Elementary School to 35<sup>th</sup> Street (2014-2018)











































| CASE_ID YEAR MONTH                       | DAY      | HOUR DOW         | / NUN | M_VEH INJURIE | S FATALITIES | COLL_TYPE               | WEATHER        | LIGHTING               | SURF_COND            | TRAF_CNTRL                    | CITY             | DRIVER_1          | VEH1_TYPE                 | VEH1_DIR          | VEH1_MANUV                           | VEH1_LOC1                                    | VEH2_TYPE               | VEH2_DIR      | VEH2_MANUV                     | VEH2_LOC1                                    | REC_TYPE       | Intersection_Name          |
|------------------------------------------|--