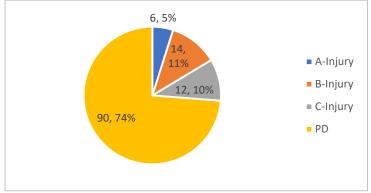

The crash data were also analyzed by the number of crashes by location (City/County) with respect to severity, see **Figure 3.** As shown in Figure 3, Carbondale has the most crashes with the Marion not far behind. The cities Marion and Carbondale have the highest frequencies of injury and overall crashes. Williamson County, Herrin, and Jackson County have similar crash totals.