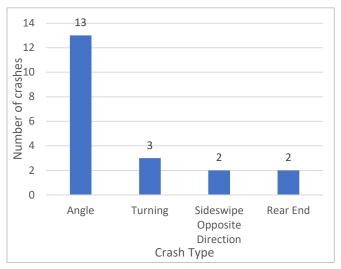

The crash type was also compared to the location as shown in **Figure 4**. Intersection related crashes such as rear end, angle and turning crashes are highest in Carbondale and Marion, while animal crashes are highest on the county roads. This is generally consistent with expectation, since many of the county roads are rural in character compared to most of the city roads that are suburban/urban in character.