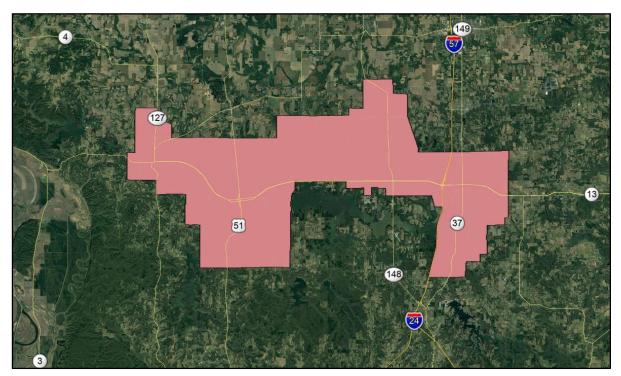

# **Study Area**

The SIMPO study area includes Williamson County (Cambria, Colp, Crainville, Energy, Johnston City, Spillertown, Whiteash, and Unincorporated Williamson), Jackson County (Makanda, Murphysboro, and Unincorporated Jackson), Carbondale, Carterville, Marion, and Herrin. The study area is shown in **Figure 1**.

Figure 1: SIMPO Study Area