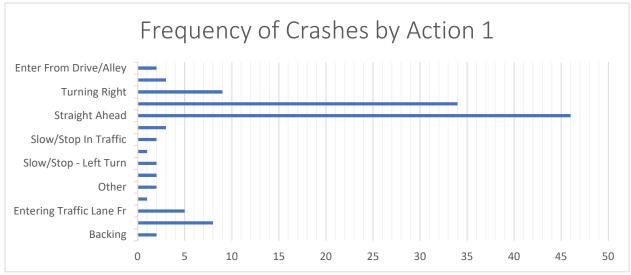

oved to provide improved sight distance.

To aid in reducing turning crashes improve signage and striping could be installed. Painted stop bars on Brewster Road/Railroad Avenue could be provided on the side-streets to provide visual cues that the side-street is required to stop. Additionally, a flashing LED stop sign could be installed on the eastbound and westbound approaches so that motorist are more aware of the stop condition.

As noted for the segment, speed feedback signs could be considered for the northbound direction to slow vehicle speeds entering the commercial area.

Since the intersection only had 1 A injury crash, this intersection may not score well for HSIP funds.













IL 148 (Park Avenue) Corridor - Clark Trail to Brewster Road/Railroad Street (2014-2018)























































### Intersection of IL 148 and Clark Trail (2014-2018)































| 201601463044                                                                                                                 | 16 9 30                                                                                                                      | HOUR DOV                                               | NUM_VEH                                   | INJURIES FAT                    | ALITIES | COLL_TYPE Turning                         | Clear                                 | LIGHTING<br>Daylight                         | SURF_COND<br>Dry         | TRAF_CNTRL No Controls                                   | Energy                                    | DRIVER