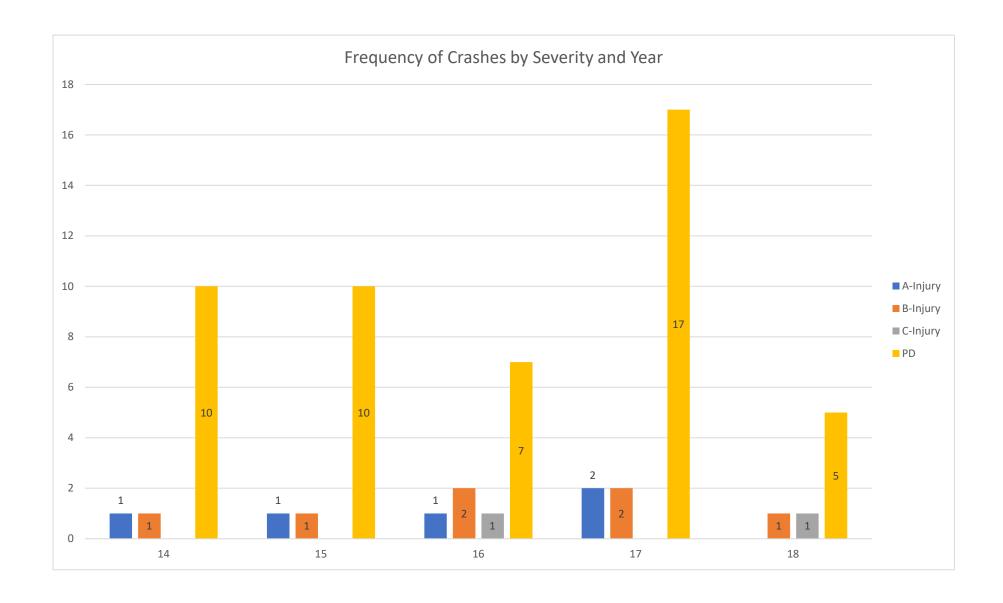

The crash data were also analyzed by the number of crashes by location (City/County) with respect to severity, see **Figure 3.** As shown in Figure 3, Carbondale has the most crashes with the Marion not far behind. The cities Marion and Carbondale have the highest frequencies of injury and overall crashes. Williamson County, Herrin, and Jackson County have similar crash totals.