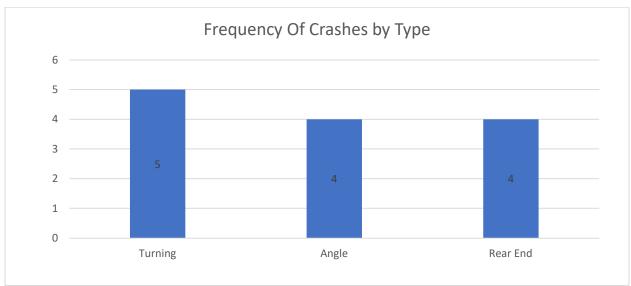

As can be seen in the data tree, the most common crash type on the local roads is rear end (20%), followed by fixed object (17%), turning (17%), angle (16%), animal (10%), and parked motor vehicles (8%). Although, the most common crash type was rear end, the fixed object crashes consisted of more fatal crashes.

The most common crash type on state roads is rear end (31%), followed by turning (19%), animal (13%), angle (11%), sideswipe (10%) and fixed object (9%). Although, the most common crash type on the state system was rear ends, the angle, fixed object and turning crashes had more fatal crashes.