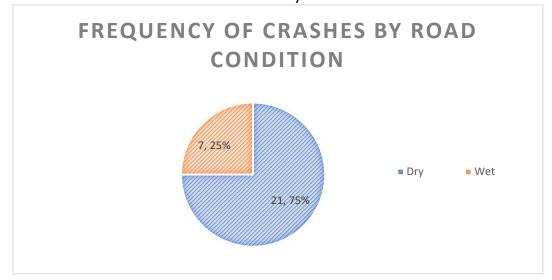

# **Crash Data**

The crash data for the study was provided by SIMPO. All crash data was provided in a Geographic Information System (GIS) shapefile. The crash data were derived from the Illinois DOT crash database. The crash database is compiled every year from the local and state police crash records submitted to the Illinois Department of Transportation (IDOT) Division of Traffic Safety. The crash data files include information required to identify and analyze crash trends. Some of the categories provided include: crash ID, date and time of crash, route, severity of crash, number of injuries and fatalities, direction and maneuvers, road surface conditions, light conditions, weather, and type of collision.