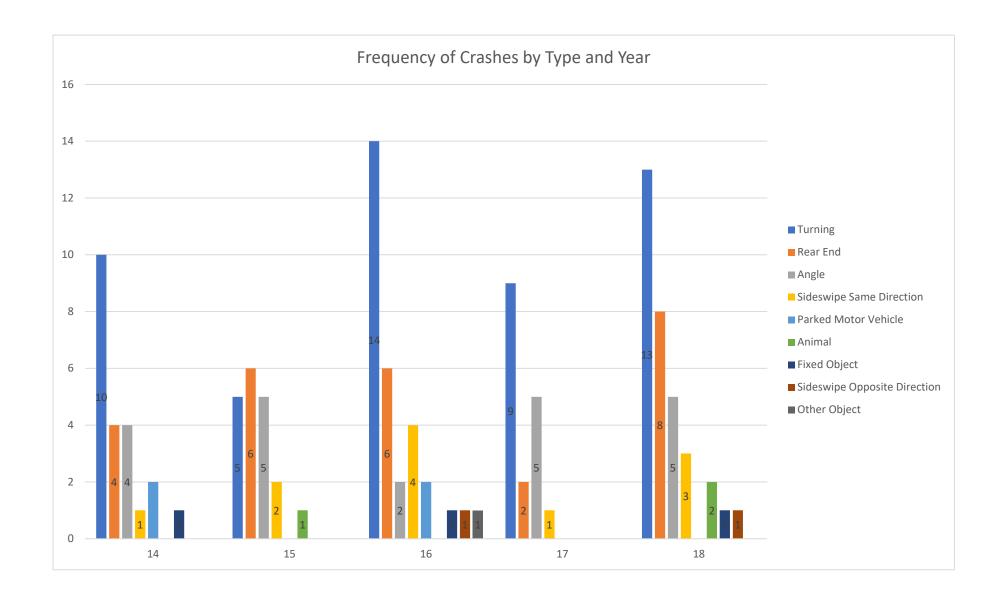

# **Crash Analysis**

The crashes recorded within the SIMPO study area were analyzed to identify locations with high crash frequencies. The crash data from January 1, 2014 to December 31, 2018 were summarized using a data tree to compare the local and state route crashes. The data tree identifies whether the collision occurred on a local and state roadway. Each box then categorizes the type of crash followed by the number of crashes, percent of crashes, and the breakdown of the severity of crashes (PDO/Injury/Fatal) with respect to that crash type. The data tree summarizing the SIMPO area crashes is shown in **Figure 2.** 