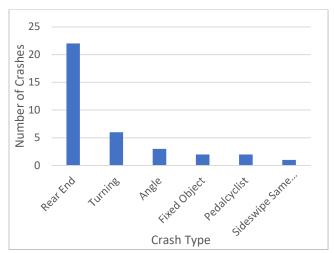

As can be seen in the data tree, the most common crash type on the local roads is rear end (20%), followed by fixed object (17%), turning (17%), angle (16%), animal (10%), and parked motor vehicles (8%). Although, the most common crash type was rear end, the fixed object crashes consisted of more fatal crashes.

The most common crash type on state roads is rear end (31%), followed by turning (19%), animal (13%), angle (11%), sideswipe (10%) and fixed object (9%). Although, the most common crash type on the state system was rear ends, the angle, fixed object and turning crashes had more fatal crashes.