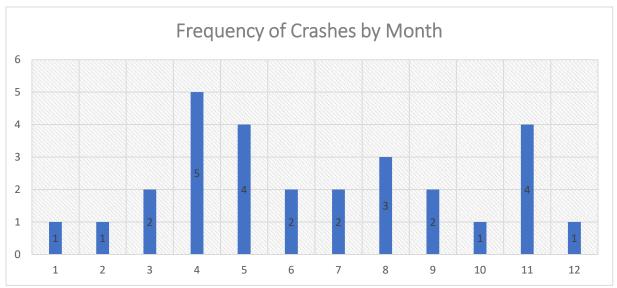

Figure 2: Data Tree Crash Analysis (2014-2018)

Figure 3: Crash Severity by Location (City or County)

Figure 4: Crash Frequency and Type by Location

The crashes were also analyzed by type and time of day, shown in **Figure 5**. The three categories include lane departure (includes fixed object, overturned, head on or opposite direction sideswipe), intersection crashes (includes rear end, angle, and turning crashes) and animal crashes. In Figure 5, the intersection crashes have a small peak in the AM peak hour but the largest amount of crashes occur in the late afternoon/evening peak hour (3:00 - 6:00 PM). Lane departure crashes are relatively consistent throughout the day with small peaks in the PM peak hour and very early morning hours. Animal crashes are heaviest during the dark hours.