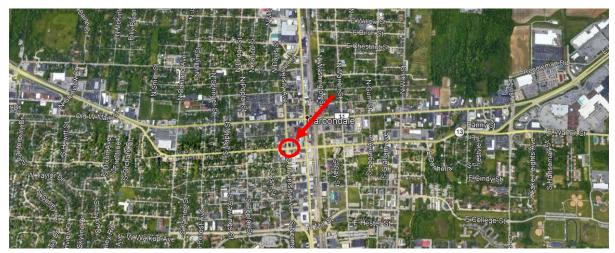

# **Study Area**

The SIMPO study area includes Williamson County (Cambria, Colp, Crainville, Energy, Johnston City, Spillertown, Whiteash, and Unincorporated Williamson), Jackson County (Makanda, Murphysboro, and Unincorporated Jackson), Carbondale, Carterville, Marion, and Herrin. The study area is shown in **Figure 1**.

Figure 1: SIMPO Study Area