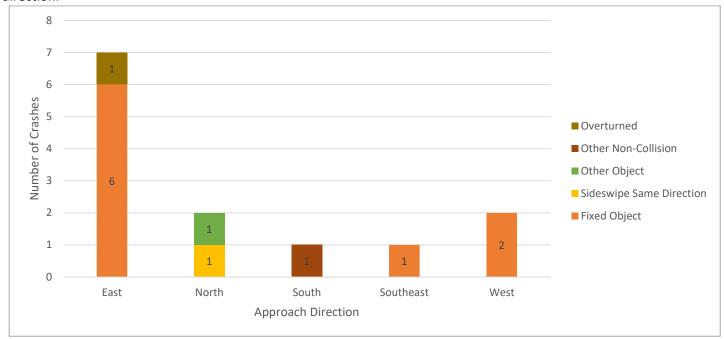

had the most crashes at four compared to the 2.6 crash per year average.



Figure 3: Frequency of Crashes by Year

The distribution of crashes by type is shown in **Figure 4**. The majority of crashes on the segment are fixed object crashes at 69 percent. Four of the fixed object crashes involved a driver was alcohol or drug impaired.



Figure 4: Frequency of Crashes by Type

The frequency of crashes by severity is shown in **Figure 5**. 47 percent of the crashes were property damage only and 53 percent were injury. A-injury crashes consisted of two fixed object crashes and one sideswipe same direction crash.



Figure 5: Frequency of Crashes by Severity



In **Figure 6**, the chart shows the frequency by direction and crash type. 65 percent of crashes were in the eastbound direction.



Figure 6: Frequency of Crashes by Direction and Crash Type

The frequency of crashes by hour is shown in **Figure 8**, below. The crashes increase at 12 midnight to 1am.



Figure 8: Frequency of Crashes by Hour



The frequency of weather crashes is shown in Figure 9 below. The majority of crashes occurred on clear days (77%).



Figure 9: Frequency of Crashes by Road Condition

The frequency of crashes related to lighting conditions is shown in **Figure 10** below. Only 31% of crashes occurred during the dawn/day, with **69% non-daylight crashes**.



Figure 10: Frequency of Crashes by Lighting

The frequency of crashes related to Month is shown in **Figure 11** below.



Figure 11: Frequency of Crashes by Month



#### Areas of Concern and Possible Countermeasures

#### **Areas of Con