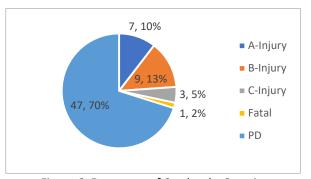

on at 9 percent of the total, of which about 50 percent were injury/fatal crashes.

Figure 6 shows the frequency of crashes by severity. The majority of crashes were property damage at 70 percent. There was one fatal crash on the corridor. The fatal crash involved a motorcycle making a northbound left-turn from 35th Street and an eastbound vehicle on West Herrin Street in the dark. There were seven A-injury crashes which is a combination of head on (2), animal (1), fixed object (1), sideswipe same direction (1), overturned (1), and turning crashes (1). The majority of crashes resulting in injury were rear end (5), fixed object (5), and turning crashes (3) which are similar to frequency of crashes by type.



Figure 4: Frequency of Crashes by Year



Figure 5: Frequency of Crashes by Type



Figure 6: Frequency of Crashes by Severity



In **Figure 7** the frequency of crashes by direction and crash type is shown. Most crashes are traveling westbound and some eastbound. A majority of fixed object crashes are drivers traveling westbound. One cause for this, is the ditch for drainage on the side of the roadway.



Figure 7: Frequency of Crashes by Direction and Crash Type

The frequency of crashes by hour is shown in **Figure 8**. The crashes increase in the morning peak and evening peak which correlates with school hours. There is another peak later in the evening at 7pm. Most of the crashes at 7 pm were animal related crashes which are more frequent in the evening/dark hours.



Figure 8: Frequency of Crashes by Hour



The frequency of crashes by month is shown in **Figure