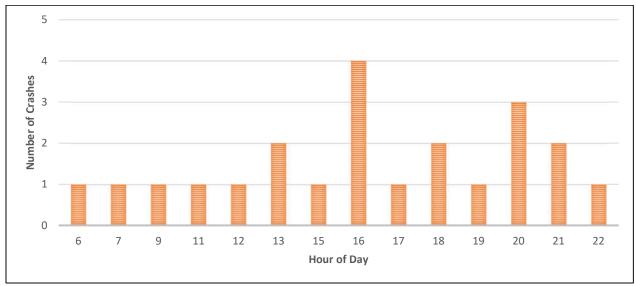

Figure 2: Data Tree Crash Analysis (2014-2018)

Figure 3: Crash Severity by Location (City or County)

Figure 4: Crash Frequency and Type by Location

The crashes were also analyzed by type and time of day, shown in **Figure 5**. The three categories include lane departure (includes fixed object, overturned, head on or opposite direction sideswipe), intersection crashes (includes rear end, angle, and turning crashes) and animal crashes. In Figure 5, the intersection crashes have a small peak in the AM peak hour but the largest amount of crashes occur in the late afternoon/evening peak hour (3:00 - 6:00 PM). Lane departure crashes are relatively consistent throughout the day with small peaks in the PM peak hour and very early morning hours. Animal crashes are heaviest during the dark hours.

Figure 5: Crash Frequency and Type by Time of Day