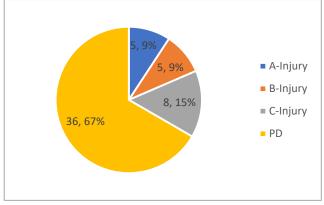

One of the goals of the Federal Highway Administration and Illinois DOT is to address fatal and serious injury crashes. Crashes are categorized by injury severity, as K (Fatal), A, B or C injury or Property Damage Only (PDO). The definition of each of these severities is summarized below..

- 1. Fatal Crash: A motor vehicle crash (single or multiple) that results in the death of one or more persons.
- 2. Injury Crash: Any motor vehicle crash that results in one or more non-fatal injuries.
  - a. A-Injury (Incapacitating Injury): Any injury, other than a fatal injury, which prevents the injured person from walking, driving, or normally continuing the activities he/she was capable of performing before the injury occurred. Type A crashes includes severe lacerations, broken limbs, skull or chest injuries, and abdominal injuries.
  - b. B-Injury (Non-incapacitating Injury): Any injury other than a fatal or incapacitating injury, which is evident to observers at the scene of the crash. Includes lump on head, abrasions, bruises, minor lacerations.
  - c. C-Injury (Possible Injury): Any injury reported or claimed which is not either of the above injuries. It includes momentary unconsciousness, claims of injuries not evident, limping, complaint of pain, nausea, and hysteria.
- 3. PDO: Property-damage only crash.

The crash data were also analyzed by the number of crashes by location (City/County) with respect to severity, see **Figure 3.** As shown in Figure 3, Carbondale has the most crashes with the Marion not far behind. The cities Marion and Carbondale have the highest frequencies of injury and overall crashes. Williamson County, Herrin, and Jackson County have similar crash totals.