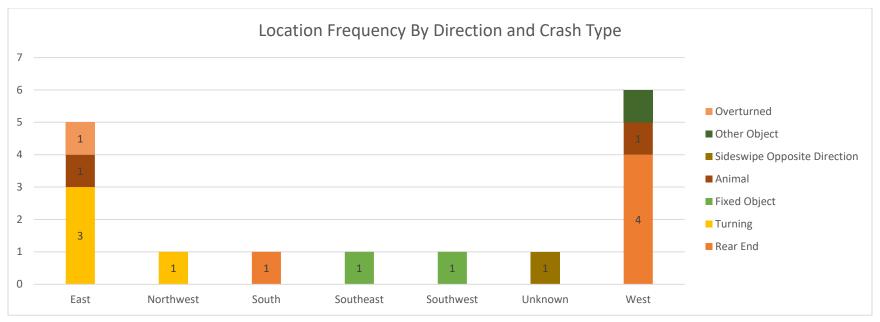

xed objects.
- Consider centerline and/or edgeline rumble strips to help prevent vehicles from going into oncoming traffic and/or off the road by providing audio feedback to drivers.
- Larger turning radius at intersection/driveways, which could help to reduce the amount of rear ends related to right-turns.

#### Mid-term countermeasures include:

 Speed feedback signs at strategic locations along the corridor to slow vehicles down. Drivers at slower speeds have more time to react to unforeseen events like a vehicle braking in front or an object/animal in the roadway.

#### Long-term countermeasures include:

 Provide paved shoulders, centerline rumbles, and edgeline rumbles to provide both audio feedback as well as extra recovery area for errant vehicles.























































Segment Crashes along West Herrin Street from West of Herrin Elementary School to 35<sup>th</sup> Street (2014-2018)











































| CASE_ID YEAR MONTH                       | DAY      | HOUR DOW         | / NUN | M_VEH INJURIE | S FATALITIES | COLL_TYPE               | WEATHER        | LIGHTING               | SURF_COND            | TRAF_CNTRL                    | CITY             | DRIVER_1          | VEH1_TYPE                 | VEH1_DIR          | VEH1_MANUV                           | VEH1_LOC1                                    | VEH2_TYPE               | VEH2_DIR      | VEH2_MANUV                     | VEH2_LOC1                                    | REC_TYPE       | Intersection_Name          |
|---------------------------------------