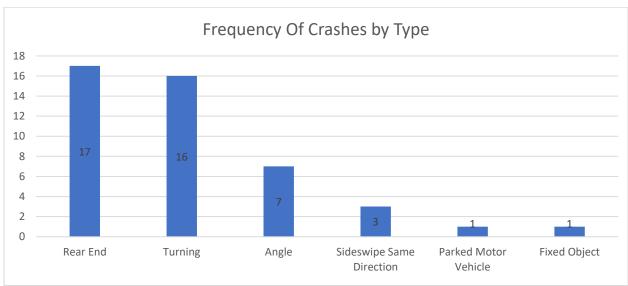

As can be seen in the data tree, the most common crash type on the local roads is rear end (20%), followed by fixed object (17%), turning (17%), angle (16%), animal (10%), and parked motor vehicles (8%). Although, the most common crash type was rear end, the fixed object crashes consisted of more fatal crashes.

The most common crash type on state roads is rear end (31%), followed by turning (19%), animal (13%), angle (11%), sideswipe (10%) and fixed object (9%). Although, the most common crash type on the state system was rear ends, the angle, fixed object and turning crashes had more fatal crashes.