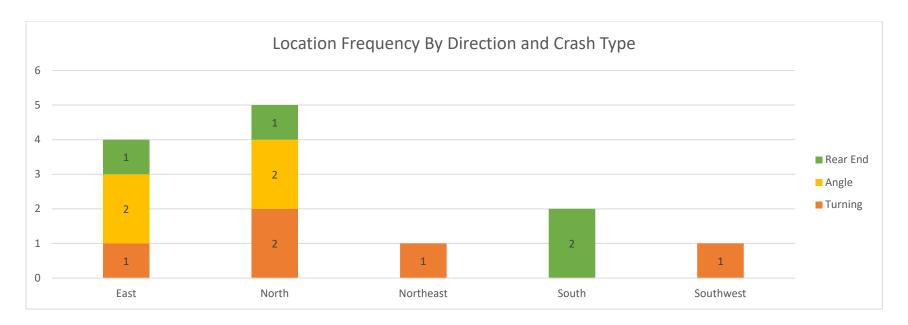

The crash type was also compared to the location as shown in **Figure 4**. Intersection related crashes such as rear end, angle and turning crashes are highest in Carbondale and Marion, while animal crashes are highest on the county roads. This is generally consistent with expectation, since many of the county roads are rural in character compared to most of the city roads that are suburban/urban in character.