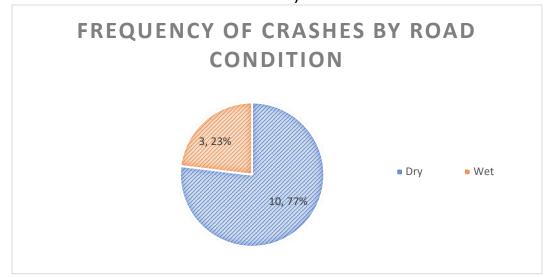

at Longstreet Road. The roundabout would address all the crash types experienced at the intersection including turning, rear ends and angle crashes. A conceptual example of a roundabout layout is shown in **Figure 14** below.



Figure 14: Conceptual Layout of a Roundabout at IL 37 and Longstreet Road









































































# Segment Crashes along IL 37 from Cedar Grove Rd to Longstreet Road (2014-2018)







# Segment Crashes along IL 37 from Cedar Grove Rd to Longstreet Road (2014-2018)



# Segment Crashes along IL 37 from Cedar Grove Rd to Longstreet Road (2014-2018)





Segment Crashes along IL 37 from Cedar Grove Rd to Longstreet Road (2014-2018)







Segment Crashes along IL 37 from Cedar Grove Rd to Longstreet Road (2014-2018)







| CASE_ID      | YEAR | MONTH | DAY | HOUR | DOW | NUM_VEH | INJURIES | FATALITIES | COLL_TYPE                    | WEATHER        | LIGHTING               | SURF_COND | TRAF_CNTRL        | CITY               | DRIVER_1         | VEH1_TYPE                 | VEH1_DIR  | VEH1_MANUV VEH1_I                 | DC1 DRIVER        | 2 VEH2_TYPE  | VEH2_DIR | VEH2_MANUV            | VEH2_LOC1              | REC_TYPE | Intersection_Name    |
|--------------|------|-------|-----|------|-----|---------|----------|------------|------------------------------|----------------|------------------------|-----------|-------------------|--------------------|------------------|---------------------------|-----------|-----------------------------------|-------------------|--------------|----------|--------