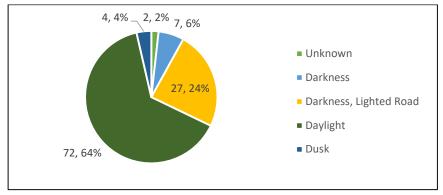

# **Crash Data**

The crash data for the study was provided by SIMPO. All crash data was provided in a Geographic Information System (GIS) shapefile. The crash data were derived from the Illinois DOT crash database. The crash database is compiled every year from the local and state police crash records submitted to the Illinois Department of Transportation (IDOT) Division of Traffic Safety. The crash data files include information required to identify and analyze crash trends. Some of the categories provided include: crash ID, date and time of crash, route, severity of crash, number of injuries and fatalities, direction and maneuvers, road surface conditions, light conditions, weather, and type of collision.