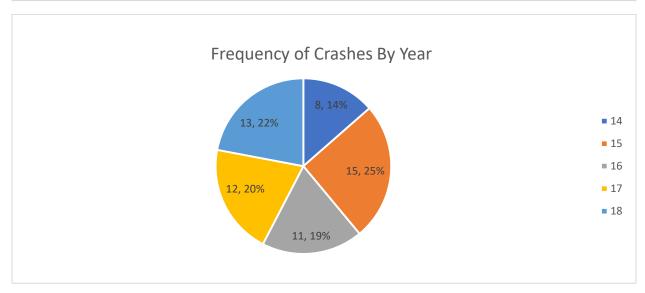

# **Crash Analysis**

The crashes recorded within the SIMPO study area were analyzed to identify locations with high crash frequencies. The crash data from January 1, 2014 to December 31, 2018 were summarized using a data tree to compare the local and state route crashes. The data tree identifies whether the collision occurred on a local and state roadway. Each box then categorizes the type of crash followed by the number of crashes, percent of crashes, and the breakdown of the severity of crashes (PDO/Injury/Fatal) with respect to that crash type. The data tree summarizing the SIMPO area crashes is shown in **Figure 2.** 

As can be seen in the data tree, the most common crash type on the local roads is rear end (20%), followed by fixed object (17%), turning (17%), angle (16%), animal (10%), and parked motor vehicles (8%). Although, the most common crash type was rear end, the fixed object crashes consisted of more fatal crashes.

The most common crash type on state roads is rear end (31%), followed by turning (19%), animal (13%), angle (11%), sideswipe (10%) and fixed object (9%). Although, the most common crash type on the state system was rear ends, the angle, fixed object and turning crashes had more fatal crashes.

It should be noted that some crashes in the dataset had an unknown severity so those crashes were not included in the severity breakdown; therefore, the sum of the severity crashes may not equal the total crashes. Since the sum of unknown crashes is less than 0.1% of the total crashes, the difference in crash totals will not impact the results.