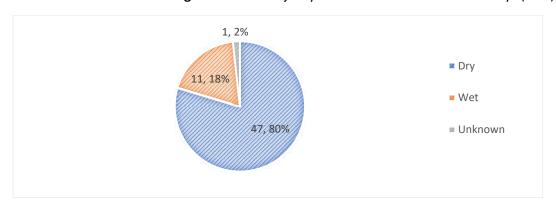

It should be noted that some crashes in the dataset had an unknown severity so those crashes were not included in the severity breakdown; therefore, the sum of the severity crashes may not equal the total crashes. Since the sum of unknown crashes is less than 0.1% of the total crashes, the difference in crash totals will not impact the results.