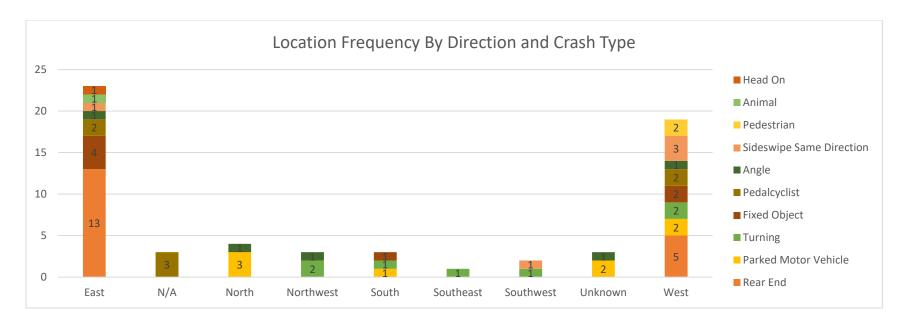

The crash type was also compared to the location as shown in **Figure 4**. Intersection related crashes such as rear end, angle and turning crashes are highest in Carbondale and Marion, while animal crashes are highest on the county roads. This is generally consistent with expectation, since many of the county roads are rural in character compared to most of the city roads that are suburban/urban in character.