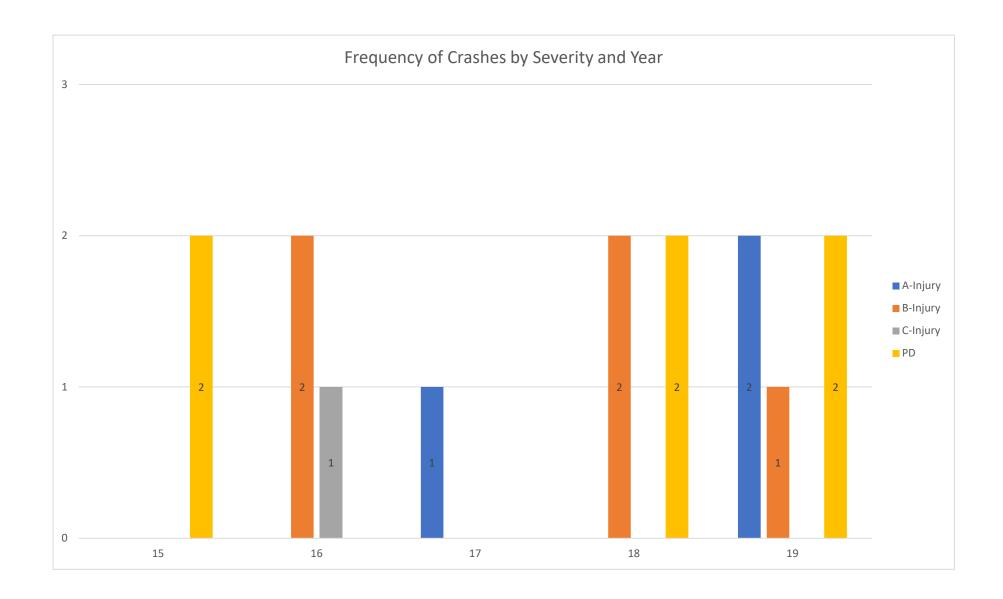

The crash data were also analyzed by the number of crashes by location (City/County) with respect to severity, see **Figure 3.** As shown in Figure 3, Carbondale has the most crashes with the Marion not far behind. The cities Marion and Carbondale have the highest frequencies of injury and overall crashes. Williamson County, Herrin, and Jackson County have similar crash totals.