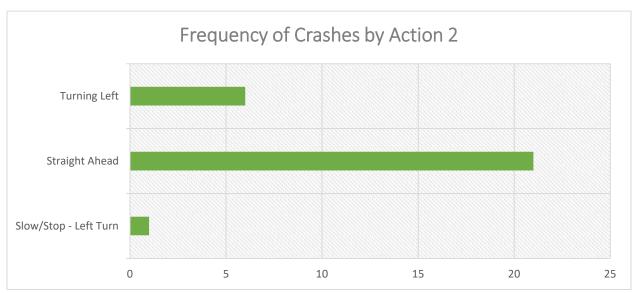

# **Crash Analysis**

The crashes recorded within the SIMPO study area were analyzed to identify locations with high crash frequencies. The crash data from January 1, 2014 to December 31, 2018 were summarized using a data tree to compare the local and state route crashes. The data tree identifies whether the collision occurred on a local and state roadway. Each box then categorizes the type of crash followed by the number of crashes, percent of crashes, and the breakdown of the severity of crashes (PDO/Injury/Fatal) with respect to that crash type. The data tree summarizing the SIMPO area crashes is shown in **Figure 2.** 

As can be seen in the data tree, the most common crash type on the local roads is rear end (20%), followed by fixed object (17%), turning (17%), angle (16%), animal (10%), and parked motor vehicles (8%). Although, the most common crash type was rear end, the fixed object crashes consisted of more fatal crashes.

The most common crash type on state roads is rear end (31%), followed by turning (19%), animal (13%), angle (11%), sideswipe (10%) and fixed object (9%). Although, the most common crash type on the state system was rear ends, the angle, fixed object and turning crashes had more fatal crashes.