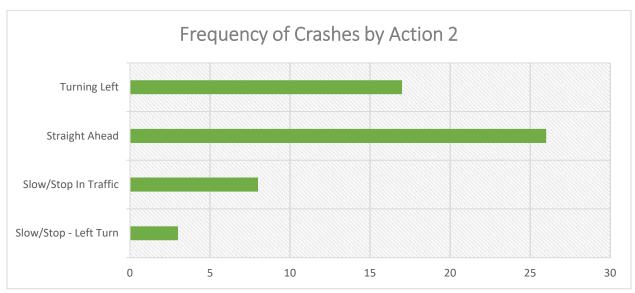

of University, in an attempt to slow vehicles down when entering the downtown area. Installing dynamic signal warning flashers to provide drivers with advance notice of the phase change could also help to reduce red light running, abrupt stops at an intersection, and angle crashes.

A more costly improvement would be to construct a raised intersection or raised crosswalk, which would slow vehicle speeds and create a safer place for pedestrians to cross.

Although commonly used in horizontal curves where vehicles leave the road, high friction surface treatment could be considered to reduce rear end crashes by stopping vehicles faster, but likely is not warranted with the 9% wet weather crash history.

# Intersection of University Avenue and Walnut Street (2014-2018)

























| CASE ID YEAR MONTH DAY                        | HOUR DOW         | NUM VEH | INILIRIES | FATALITIES | COLL TYPE                    | WEATHER         | LIGHTING                           | SURE COND     | TRAF CNTRI                       | CITY DR          | RIVER 1          | VEH1 TYPE                 | VEH1 DIR      | VEH1 MANUV                     | VEH1 LOC1             | DRIVER 2         | VEH2 TYPE           | VEH2 DIR     | VEH2 MANUV                        | VEH2_LOC1                          | REC TYPE             |
|-----------------------------------------------|------------------|---------|-----------|------------|------------------------------|-----------------|------------------------------------|---------------|----------------------------------|------------------|-------