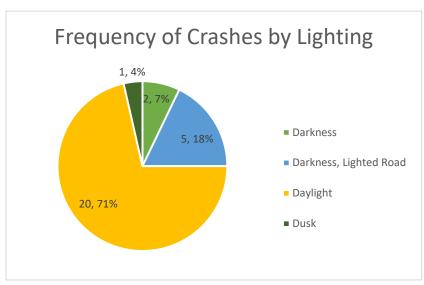

# **Crash Data**

The crash data for the study was provided by SIMPO. All crash data was provided in a Geographic Information System (GIS) shapefile. The crash data were derived from the Illinois DOT crash database. The crash database is compiled every year from the local and state police crash records submitted to the Illinois Department of Transportation (IDOT) Division of Traffic Safety. The crash data files include information required to identify and analyze crash trends. Some of the categories provided include: crash ID, date and time of crash, route, severity of crash, number of injuries and fatalities, direction and maneuvers, road surface conditions, light conditions, weather, and type of collision.