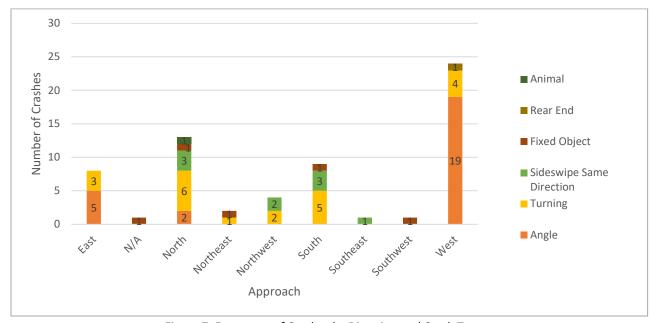

The crash type was also compared to the location as shown in **Figure 4**. Intersection related crashes such as rear end, angle and turning crashes are highest in Carbondale and Marion, while animal crashes are highest on the county roads. This is generally consistent with expectation, since many of the county roads are rural in character compared to most of the city roads that are suburban/urban in character.