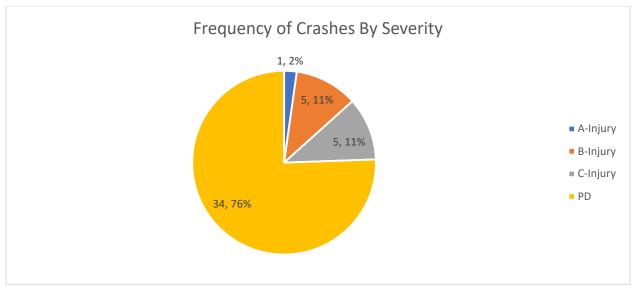

One of the goals of the Federal Highway Administration and Illinois DOT is to address fatal and serious injury crashes. Crashes are categorized by injury severity, as K (Fatal), A, B or C injury or Property Damage Only (PDO). The definition of each of these severities is summarized below..

- 1. Fatal Crash: A motor vehicle crash (single or multiple) that results in the death of one or more persons.
- 2. Injury Crash: Any motor vehicle crash that results in one or more non-fatal injuries.
  - a. A-Injury (Incapacitating Injury): Any injury, other than a fatal injury, which prevents the injured person from walking, driving, or normally continuing the activities he/she was capable of performing before the injury occurred. Type A crashes includes severe lacerations, broken limbs, skull or chest injuries, and abdominal injuries.
  - b. B-Injury (Non-incapacitating Injury): Any injury other than a fatal or incapacitating injury, which is evident to observers at the scene of the crash. Includes lump on head, abrasions, bruises, minor lacerations.
  - c. C-Injury (Possible Injury): Any injury reported or claimed which is not either of the above injuries. It includes momentary unconsciousness, claims of injuries not evident, limping, complaint of pain, nausea, and hysteria.
- 3. PDO: Property-damage only crash.