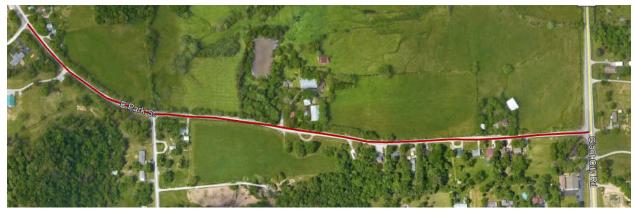

d           | 1 4     | U         | U          | Near Ellu                    | Lieai           | Daylight                           | DIY           | Harric Signal                    | Carbonuale Other | 1/OHKHOWII       | rassenger                 | EdSt          | Straight Aried0                | intersection          | NUTITIAL         | FICKUP              | Edol         | SiOW/Stop III Harric              | IIItersection                      | FU                   |

# SIMPO SAFETY STUDY

# Appendix : Park Street Brush Hill Road to Giant City





CBB Job No. 39-20

prepared for:



cbbtraffic.com

#### Park Street-Brush Hill Road to Giant City Road

#### Introduction

The segment location is Park Street from Brush Hill Road to Giant City Road. The segment is about 0.71 miles long.



Figure 1: Study Area

#### **Existing Conditions**

Park Street is located in Carbondale, in Jackson County. The corridor and connecting roads provide a connection to residential properties along the segment and in the area. The corridor is in an undeveloped area. The segment includes two lanes, one 11-foot lane in each direction. There is a speed limit of 30 miles per hour (mph). There are no sidewalks along the corridor or crosswalks in the study area. There is a reverse curve located to the east of the intersection of Park Street and Warren Road. The Carbondale Township Fire Department is just west of the study area.



Figure 2: Reverse Curve



#### **Safety Analysis**

The frequency of crashes by year is shown in **Figure 3**. There are **13 total crashes** on the corridor between