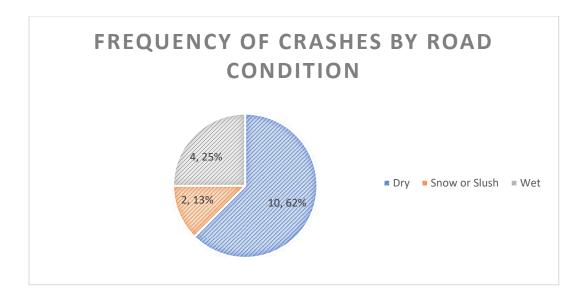

s.
- Consider centerline and/or edgeline rumble strips to help prevent vehicles from going into oncoming traffic and/or off the road by providing audio feedback to drivers.
- Larger turning radius at intersection/driveways, which could help to reduce the amount of rear ends related to right-turns.

#### Mid-term countermeasures include:

 Speed feedback signs at strategic locations along the corridor to slow vehicles down. Drivers at slower speeds have more time to react to unforeseen events like a vehicle braking in front or an object/animal in the roadway.

#### Long-term countermeasures include:

 Provide paved shoulders, centerline rumbles, and edgeline rumbles to provide both audio feedback as well as extra recovery area for errant vehicles.























































Segment Crashes along West Herrin Street from West of Herrin Elementary School to 35<sup>th</sup> Street (2014-2018)











































| CASE_ID YEAR MONTH                       | DAY      | HOUR DOW         | / NUN | M_VEH INJURIE | S FATALITIES | COLL_TYPE               | WEATHER        | LIGHTING               | SURF_COND            | TRAF_CNTRL                    | CITY             | DRIVER_1          | VEH1_TYPE                 | VEH1_DIR          | VEH1_MANUV                           | VEH1_LOC1                                    | VEH2_TYPE               | VEH2_DIR      | VEH2_MANUV                     | VEH2_LOC1                                    | REC_TYPE       | Intersection_Name          |
|------------------------------------------|------