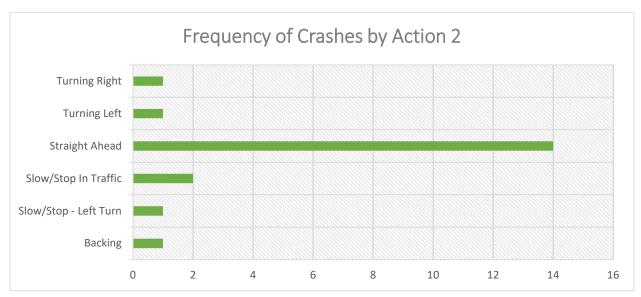

provide advance notification to drivers regarding the stop condition. Another low-cost option is to install retroreflective strips on sign posts for the stop signs as well as any new advance warning device sign assembly installed as a part of any future project.





A mid-cost safety improvement could be to replace the existing stop signs with LED flashing stop signs on all approaches to get drivers to take notice of the All-Way stop condition. Consideration could also be given to adding a second stop sign on the left-side of the road to double up on the stop signs. However, the existing sidewalks and pedestrian facilities on many of the quadrants would likely make doubling up stop signs a difficult task, since there appears to be limited space in the right-of-way.

























| CASE_ID     | YEAR | MONTH | DAY | HOUR | DOW | NUM_VEH | INJURIES | FATALITIES | COLL_TYPE                    | WEATHER        | LIGHTING               | SURF_COND | TRAF_CNTRL        | CITY   | DRIVER_1      | VEH1_TYPE | VEH1_DIR  | VEH1_MANUV            | VEH1_LOC1             | DRIVER_2      | VEH2_TYPE                    | VEH2_DIR  | VEH2_MANUV            | VEH2_LOC1             | REC_TYPE |
|-------------|------|-------|-----|------|-----|---------|----------|------------|------------------------------|----------------|------------------------|-----------|-------------------|--------|---------------|-----------|-----------|-----------------------|-----------------------|---------------|------------------------------|-----------|-----------------------|-----------------------|--