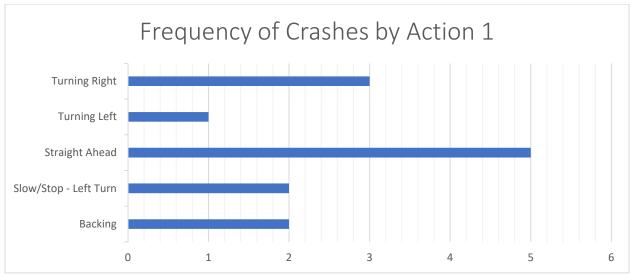

properties along the corridor redevelop. According to the Highway Safety Manual, increased driveway density is usually paired with a higher number of crashes.

Another way to improve safety and improve the ability of vehicles to stop is increased pavement friction, such as High Friction Surface Treatment. Increasing pavement friction is proven to decrease rear end crashes. However, the crash history indicates very few crashes during wet weather.

## Intersection of Deyoung Street and Market Street (2014-2018)







## Intersection of Deyoung Street and Market Street (2014-2018)



#### Intersection of Deyoung Street and Market Street (2014-2018)





# Intersection of Deyoung Street and Market Street (2014-2018)







#### Intersection of Deyoung Street and Market Street (2014-2018)







| CASE_ID      | YEAR | MONTH | DAY | HOUR | DOW | NUM_VEH | INJURIES | FATALITIES | COLL_TYPE | WEATHER         | LIGHTING               | SURF_COND | TRAF_CNTRL        | CITY   | DRIVER_1 | VEH1_TYPE | VEH1_DIR  | VEH1_MANUV            | VEH1_LOC1             | DRIVER_2 | VEH2_TYPE    | VEH2_DIR  | VEH2_MANUV           | VEH2_LOC1             | REC_TYPE |
|--------------|------|-------|-----|------|-----|---------|----------|------------|-----------|-----------------|------------------------|-----------|-------------------|--------|----------|-----------|-----------|-----------------------|-----------------------|----------|--------------|-----------|----------------------|-----------------------|----------|
| 201400248935 | 14   | 5     | 13  | 15   | Tue | 2       | 0        | 0