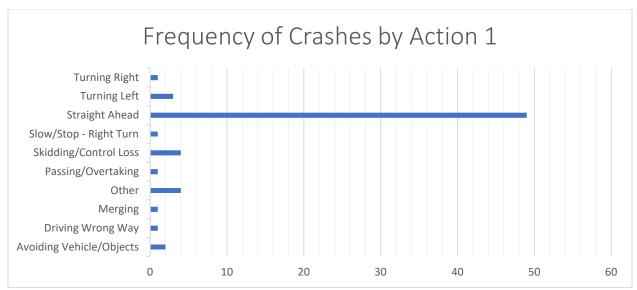

ention to fixed objects.
- Consider centerline and/or edgeline rumble strips to help prevent vehicles from going into oncoming traffic and/or off the road by providing audio feedback to drivers.
- Larger turning radius at intersection/driveways, which could help to reduce the amount of rear ends related to right-turns.

#### Mid-term countermeasures include:

 Speed feedback signs at strategic locations along the corridor to slow vehicles down. Drivers at slower speeds have more time to react to unforeseen events like a vehicle braking in front or an object/animal in the roadway.

#### Long-term countermeasures include:

 Provide paved shoulders, centerline rumbles, and edgeline rumbles to provide both audio feedback as well as extra recovery area for errant vehicles.























































Segment Crashes along West Herrin Street from West of Herrin Elementary School to 35<sup>th</sup> Street (2014-2018)











































| CASE_ID YEAR MONTH                       | DAY      | HOUR DOW         | / NUN | M_VEH INJURIE | S FATALITIES | COLL_TYPE               | WEATHER        | LIGHTING               | SURF_COND            | TRAF_CNTRL                    | CITY             | DRIVER_1          | VEH1_TYPE                 | VEH1_DIR          | VEH1_MANUV                           | VEH1_LOC1                                    | VEH2_TYPE               | VEH2_DIR      | VEH2_MANUV                     | VEH2_LOC1                                    | REC_TYPE       | Intersection_Name          |
|---------------------------