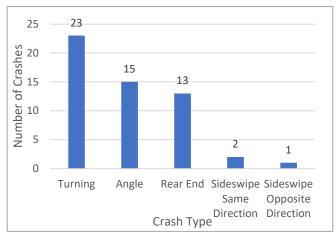

# **Crash Analysis**

The crashes recorded within the SIMPO study area were analyzed to identify locations with high crash frequencies. The crash data from January 1, 2014 to December 31, 2018 were summarized using a data tree to compare the local and state route crashes. The data tree identifies whether the collision occurred on a local and state roadway. Each box then categorizes the type of crash followed by the number of crashes, percent of crashes, and the breakdown of the severity of crashes (PDO/Injury/Fatal) with respect to that crash type. The data tree summarizing the SIMPO area crashes is shown in **Figure 2.** 

As can be seen in the data tree, the most common crash type on the local roads is rear end (20%), followed by fixed object (17%), turning (17%), angle (16%), animal (10%), and parked motor vehicles (8%). Although, the most common crash type was rear end, the fixed object crashes consisted of more fatal crashes.

The most common crash type on state roads is rear end (31%), followed by turning (19%), animal (13%), angle (11%), sideswipe (10%) and fixed object (9%). Although, the most common crash type on the state system was rear ends, the angle, fixed object and turning crashes had more fatal crashes.

It should be noted that some crashes in the dataset had an unknown severity so those crashes were not included in the severity breakdown; therefore, the sum of the severity crashes may not equal the total crashes. Since the sum of unknown crashes is less than 0.1% of the total crashes, the difference in crash totals will not impact the results.