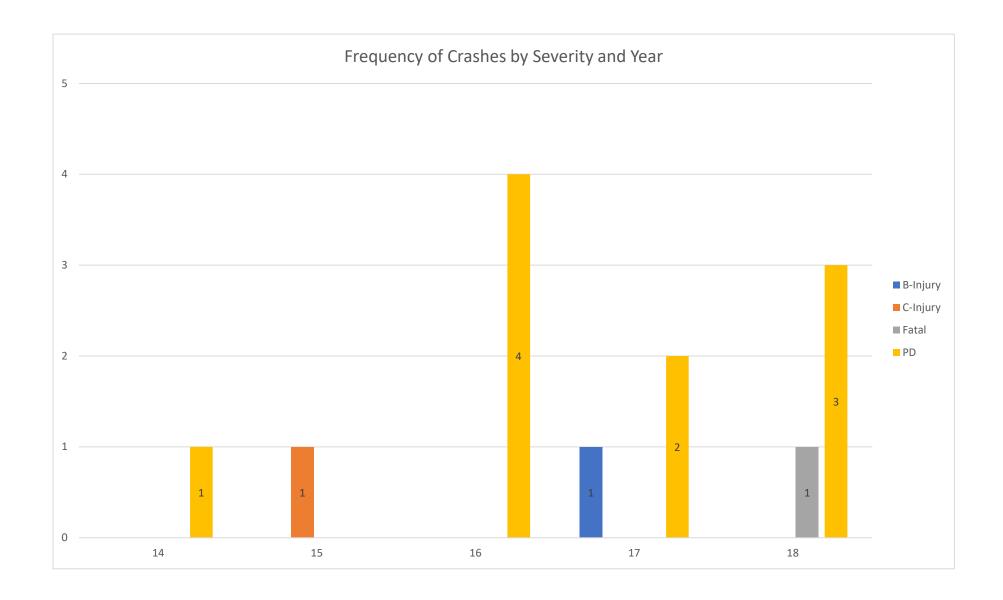

conceptual example of left-turn lanes are shown in **Figure 13** below.





Figure 13: Separate Northbound and Southbound Left-Turn Lanes along IL 37 at Longstreet Road

Finally, the best overall alternative is to construct a roundabout at Illinois 37 at Longstreet Road. The roundabout would address all the crash types experienced at the intersection including turning, rear ends and angle crashes. A conceptual example of a roundabout layout is shown in **Figure 14** below.



Figure 14: Conceptual Layout of a Roundabout at IL 37 and Longstreet Road









































































# Segment Crashes along IL 37 from Cedar Grove Rd to Longstreet Road (2014-2018)







# Segment Crashes along IL 37 from Cedar Grove Rd to Longstreet Road (2014-2018)



# Segment Crashes along IL 37 from Cedar Grove Rd to Longstreet Road (2014-2018)





Segment Crashes along IL 37 from Cedar Grove Rd to Longstreet Road (2014-2018)







Segment Crashes along IL 37 from Cedar Grove Rd to Longstreet Road (2014-2018)







| CASE_ID      | YEAR | MONTH | DAY | HOUR | DOW | NUM_VEH | INJURIES | FATALITIES | COLL_TYPE                    | WEATHER        | LIGHTING               | SURF_COND | TRAF_CNTRL        | CITY               | DRIVER_1         | VEH1_TYPE                 | VEH1_DIR  | VEH1_MANUV VEH1_I                 | DC1 DRIVER        | 2 VEH2_TYPE  | VEH2_DIR | VEH2_MANUV            | VEH2_LOC1              | REC_TYPE | Intersection_Name    |
|--------------|------|-------|-----|------|-----|---------|----------|------------|---------------------