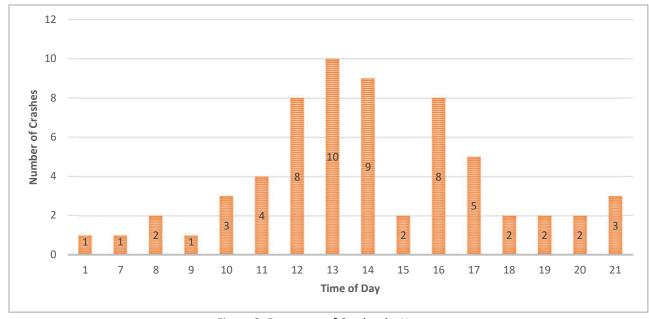

Figure 2: Data Tree Crash Analysis (2014-2018)

Figure 3: Crash Severity by Location (City or County)

Figure 4: Crash Frequency and Type by Location

The crashes were also analyzed by type and time of day, shown in **Figure 5**. The three categories include lane departure (includes fixed object, overturned, head on or opposite direction sideswipe), intersection crashes (includes rear end, angle, and turning crashes) and animal crashes. In Figure 5, the intersection crashes have a small peak in the AM peak hour but the largest amount of crashes occur in the late afternoon/evening peak hour (3:00 - 6:00 PM). Lane departure crashes are relatively consistent throughout the day with small peaks in the PM peak hour and very early morning hours. Animal crashes are heaviest during the dark hours.

Figure 5: Crash Frequency and Type by Time of Day