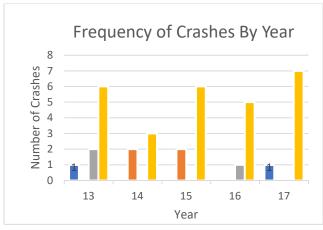

**Table 1: Locations of Local Concern** 

| Road Name                              | Total<br>Crashes | Injuries | Fatalities | Jurisdiction   | Comments                                                                                                     |
|----------------------------------------|------------------|----------|------------|----------------|--------------------------------------------------------------------------------------------------------------|
| South Carbon and West Main St.         | 27               | 6        | 0          | Marion         | Local Concern; Not HSIP Eligible 2014-2018;<br>Meets Using Years 2013-2017                                   |
| Cardinal and Cambria                   | 13               | 8        | 0          | Williamson Co. | Local Concern; Not HSIP Eligible 2014-2018;<br>Meets Using Years 2015-2019                                   |
| Market and W. Deyoung St.              | 15               | 1        | 0          | Marion         | Local Concern; Offset north and south legs;<br>Not HSIP Eligible 2014-2018 or other years;                   |
| Williamson County Pkwy & Walton<br>Way | 0                | 0        | 0          | Williamson Co. | Local Concern; Very Wide T-Intersection;<br>One leg free flow; Strange to navigate; Zero<br>crashes reported |