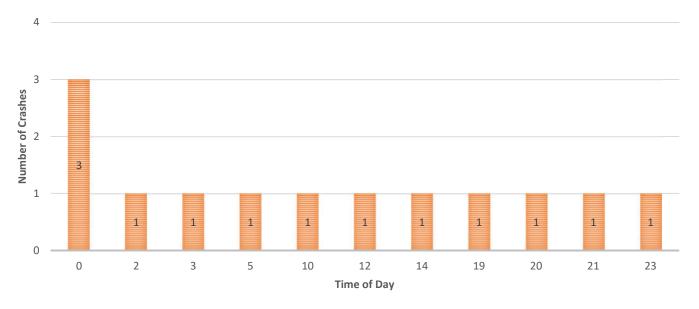

4**. The majority of crashes on the segment are fixed object crashes at 69 percent. Four of the fixed object crashes involved a driver was alcohol or drug impaired.



Figure 4: Frequency of Crashes by Type

The frequency of crashes by severity is shown in **Figure 5**. 47 percent of the crashes were property damage only and 53 percent were injury. A-injury crashes consisted of two fixed object crashes and one sideswipe same direction crash.



Figure 5: Frequency of Crashes by Severity



In **Figure 6**, the chart shows the frequency by direction and crash type. 65 percent of crashes were in the eastbound direction.



Figure 6: Frequency of Crashes by Direction and Crash Type

The frequency of crashes by hour is shown in **Figure 8**, below. The crashes increase at 12 midnight to 1am.



Figure 8: Frequency of Crashes by Hour



The frequency of weather crashes is shown in Figure 9 below. The majority of crashes occurred on clear days (77%).



Figure 9: Frequency of Crashes by Road Condition

The frequency of crashes related to lighting conditions is shown in **Figure 10** below. Only 31% of crashes occurred during the dawn/day, with **69% non-daylight crashes**.



Figure 10: Frequency of Crashes by Lighting

The frequency of crashes related to Month is shown in **Figure 11** below.



Figure 11: Frequency of Crashes by Month



#### Areas of Concern and Possible Countermeasures

#### **Areas of Concern**

Park Street, between Brush Hill and Giant City Road, is a two-lane road segment. The road is curvy and has a downgrade from the west to the east. In addition, there