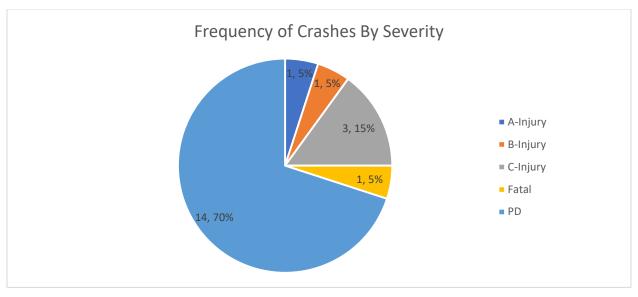

ns (MUTCD W3-1) would provide advance notification to drivers regarding the stop condition. Another low-cost option is to install retroreflective strips on sign posts for the stop signs as well as any new advance warning device sign assembly installed as a part of any future project.





A mid-cost safety improvement could be to replace the existing stop signs with LED flashing stop signs on all approaches to get drivers to take notice of the All-Way stop condition. Consideration could also be given to adding a second stop sign on the left-side of the road to double up on the stop signs. However, the existing sidewalks and pedestrian facilities on many of the quadrants would likely make doubling up stop signs a difficult task, since there appears to be limited space in the right-of-way.

























| CASE_ID     | YEAR | MONTH | DAY | HOUR | DOW | NUM_VEH | INJURIES | FATALITIES | COLL_TYPE                    | WEATHER        | LIGHTING               | SURF_COND | TRAF_CNTRL        | CITY   | DRIVER_1      | VEH1_TYPE | VEH1_DIR  | VEH1_MANUV            | VEH1_LOC1             | DRIVER_2      | VEH2_TYPE                    | VEH2_DIR  | VEH2_MANUV            | VEH2_LOC1             | REC_TYPE |
|-------------|------|-------|-----|------|-----|---------|----------|------------|------------------------------|----------------|------------------------|-----------|-------------------|--------|---------------|-----------|-----------|-----------------------|-----------------------|---------------|------------------------------|-----------|-----------------------|----