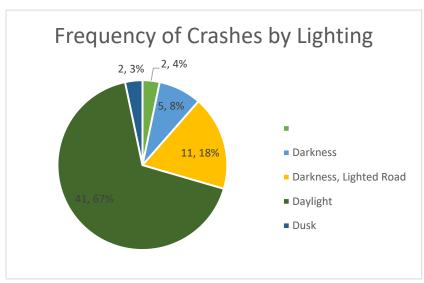

t to One-way Flow Northbound to eliminate the SB and EB conflict.

A more costly and larger footprint option would be to consider a roundabout at this location. However, the large footprint may have operational impacts on the railroad and adjacent signal. The geometric footprint and operational implications would need to be evaluated in further detail.

# Grand Avenue Corridor Crashes - Washington Street to Lewis Street (2014-2018)







## Grand Avenue Corridor Crashes - Washington Street to Lewis Street (2014-2018)



### Grand Avenue Corridor Crashes - Washington Street to Lewis Street (2014-2018)





Grand Avenue Corridor Crashes - Washington Street to Lewis Street (2014-2018)







Grand Avenue Corridor Crashes - Washington Street to Lewis Street (2014-2018)

























# Segment Crashes along Grand Avenue from Washington Street to Lewis Street (2014-2108)























































# SIMPO SAFETY STUDY

# Appendix : Illinois 148 (Park Avenue) Corridor – Clark Trail to Brewster Road/Railraod Street





CBB Job No. 39-20



cbbtraffic.com

#### Illinois Route 148 Corridor - Clark Trail to Brewster Road

#### Introduction

The Illinois Route 148 (South Park Avenue) corridor is from Clark Trail to Brewster Road and including the intersection of Illinois Route 148 with Clark Trail and the intersection of Illinois 148 with Brewster Road. The corridor is about 0.25 miles long. **Figure 1** shows the study area and includes markers at the two intersections mentioned above.



Figure 1: Study Area

340 Regency Centre

Collinsville,