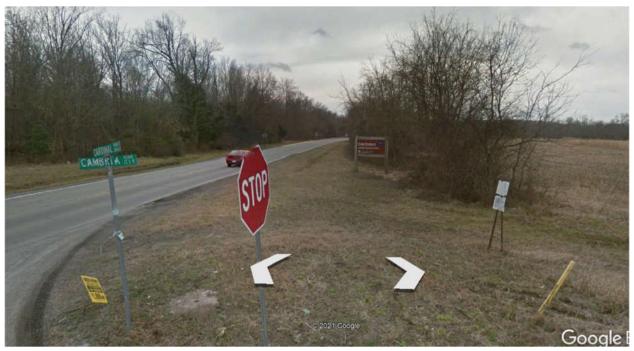

**Table 1: Locations of Local Concern** 

| Road Name                              | Total<br>Crashes | Injuries | Fatalities | Jurisdiction   | Comments                                                                                                     |
|----------------------------------------|------------------|----------|------------|----------------|--------------------------------------------------------------------------------------------------------------|
| South Carbon and West Main St.         | 27               | 6        | 0          | Marion         | Local Concern; Not HSIP Eligible 2014-2018;<br>Meets Using Years 2013-2017                                   |
| Cardinal and Cambria                   | 13               | 8        | 0          | Williamson Co. | Local Concern; Not HSIP Eligible 2014-2018;<br>Meets Using Years 2015-2019                                   |
| Market and W. Deyoung St.              | 15               | 1        | 0          | Marion         | Local Concern; Offset north and south legs;<br>Not HSIP Eligible 2014-2018 or other years;                   |
| Williamson County Pkwy & Walton<br>Way | 0                | 0        | 0          | Williamson Co. | Local Concern; Very Wide T-Intersection;<br>One leg free flow; Strange to navigate; Zero<br>crashes reported |