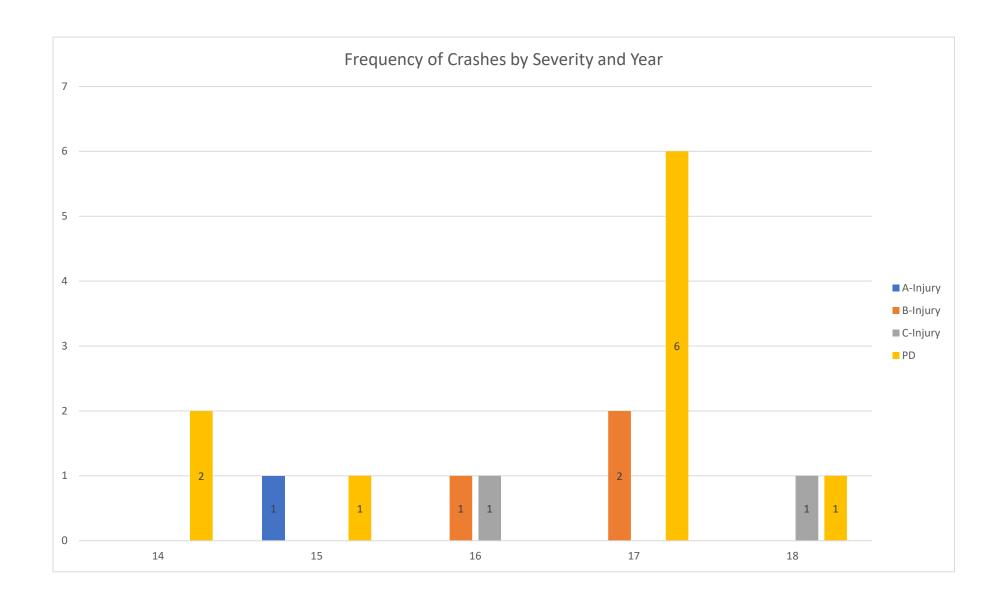

The crash data were also analyzed by the number of crashes by location (City/County) with respect to severity, see **Figure 3.** As shown in Figure 3, Carbondale has the most crashes with the Marion not far behind. The cities Marion and Carbondale have the highest frequencies of injury and overall crashes. Williamson County, Herrin, and Jackson County have similar crash totals.