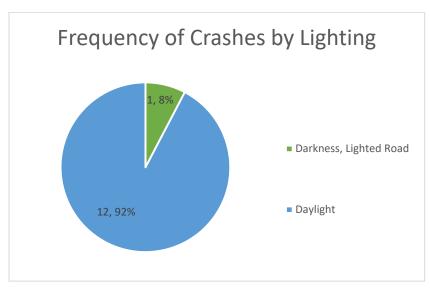

e stop.

Access management strategies could be implemented over time as properties along the corridor redevelop. According to the Highway Safety Manual, increased driveway density is usually paired with a higher number of crashes.

Another way to improve safety and improve the ability of vehicles to stop is increased pavement friction, such as High Friction Surface Treatment. Increasing pavement friction is proven to decrease rear end crashes. However, the crash history indicates very few crashes during wet weather.

## Intersection of Deyoung Street and Market Street (2014-2018)







## Intersection of Deyoung Street and Market Street (2014-2018)



#### Intersection of Deyoung Street and Market Street (2014-2018)





# Intersection of Deyoung Street and Market Street (2014-2018)







#### Intersection of Deyoung Street and Market Street (2014-2018)







| CASE_ID      | YEAR | MONTH | DAY | HOUR | DOW | NUM_VEH | INJURIES | FATALITIES | COLL_TYPE | WEATHER         | LIGHTING               | SURF_COND | TRAF_CNTRL        | CITY   | DRIVER_1 | VEH1_TYPE | VEH1_DIR  | VEH1_MANUV            | VEH1_LOC1             | DRIVER_2 | VEH2_TYPE    | VEH2_DIR  | VEH2_MANUV           | VEH2_LOC1             | REC_TYPE |
|--------------|------|-------|-----|------|-----|---------|----------|------------|-----------|-----------------|------------------------|-----------|-------------------|--------|----------|-----------|-----------|-----------------------|-----------------------|----------|--------------|-----------|----------------------|-----------------------|----------|
| 201