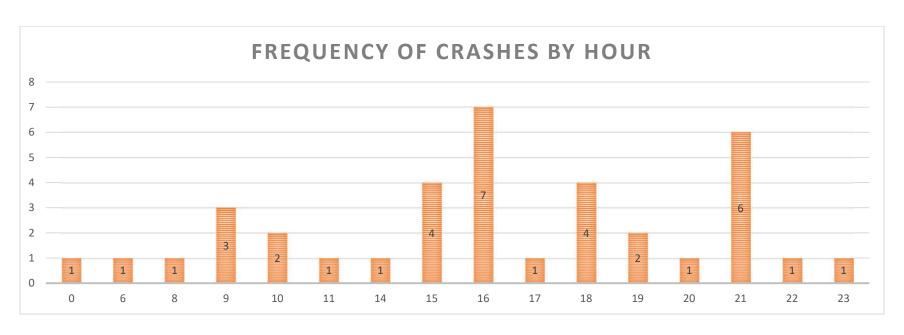

Figure 2: Data Tree Crash Analysis (2014-2018)

Figure 3: Crash Severity by Location (City or County)

Figure 4: Crash Frequency and Type by Location

The crashes were also analyzed by type and time of day, shown in **Figure 5**. The three categories include lane departure (includes fixed object, overturned, head on or opposite direction sideswipe), intersection crashes (includes rear end, angle, and turning crashes) and animal crashes. In Figure 5, the intersection crashes have a small peak in the AM peak hour but the largest amount of crashes occur in the late afternoon/evening peak hour (3:00 - 6:00 PM). Lane departure crashes are relatively consistent throughout the day with small peaks in the PM peak hour and very early morning hours. Animal crashes are heaviest during the dark hours.

Figure 5: Crash Frequency and Type by Time of Day