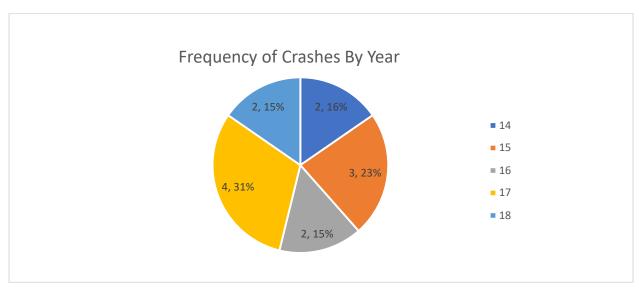

vide additional recovery area for vehicles if they do leave the roadway. Rumble strips could also be considered to warn drivers when they are about to leave the roadway and to give drivers a chance to correct their vehicle path before running off the road. However, the residential area should also be contemplated when considering rumples, as the noise may be a nuisance to the residents that live in the area.

**Figure 12** shows a concept for the shoulder widening, chevron signs on a curve, a speed feedback sign for eastbound vehicles and a "Hill Blocks View" sign for westbound vehicles.

### SIMPO Safety Study Top Priority Location – Park Street - Brush Hill Road to Giant City Road Page 6 of 6



Figure 12: Concept illustrating several safety countermeasures, east of Brush Hill Road

























| CASE_ID      | YEAR | MONTH | DAY | HOUR | DOW | NUM_VEH | INJURIES | FATALITIES | COLL_TYPE                | WEATHER         | LIGHTING               | SURF_COND     | TRAF_CNTRL        | CITY           | DRIVER_1          | VEH1_TYPE               | VEH1_DIR  | VEH1_MANUV            | VEH1_LOC1            | DRIVER_2      | VEH2_TYPE | VEH2_DIR | VEH2_MANUV     | VEH2_LOC1             | REC_TYPE |
|--------------|------|-------|-----|------|-----|---------|----------|------------|--------------------------|-----------------|------------------------|---------------|-------------------|----------------|-------------------|-------------------------|-----------|-----------------------|----------------------|---------------|-----------|----------|----------------|--------