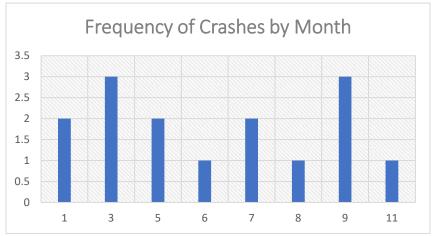

proaches. The majority of angle from east and west approaches.



Figure 9: Frequency of Crashes by Direction and Crash Type

The frequency of crashes by hour is shown in **Figure 10** below. The crashes increase at 7am and 1 to 10PM.



Figure 10: Frequency of Crashes by Hour



The frequency of weather crashes is shown in **Figure 11** below. The majority of crashes occurred on clear days (100%)



Figure 11: Frequency of Crashes by Weather

The frequency of crashes related to lighting conditions is shown in **Figure 12** below. The majority of crashes occurred during daylight hours (64%).



Figure 12: Frequency of Crashes by Lighting

The frequency of crashes related to the Month is shown in **Figure 13** below. March and September have the highest number of crashes at three crashes.



Figure 13: Frequency of Crashes by Month



#### **Areas of Concern & Possible Countermeasures**

#### **Areas of Concern**

Cambria at Cardinal Road/Grand Avenue is a side-street stop intersection along a high-speed road without turn lanes. Sight distance is poor for northbound and southbound due to vegetation and roadway curvature to the south. The westbound approach has a flashing LED stop sign where the sign height does not meet MUTCD standards. The speed limit on Cambria Road is 45 miles per hour (mph) at the intersection but increased to 55 mph just 465 feet south of the intersection. A third of the crashes involved conflict between eastbound and northbound vehicles and an additional one third of crashes occurred between westbound and northbound vehicles. The main areas of concern