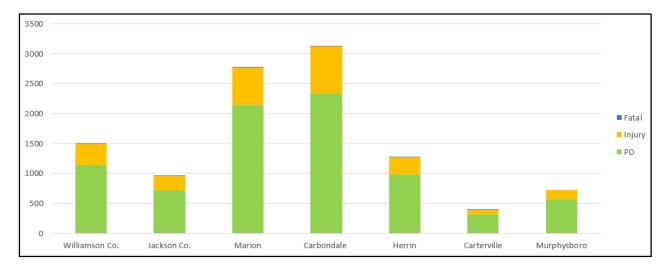

The crash data were also analyzed by the number of crashes by location (City/County) with respect to severity, see **Figure 3.** As shown in Figure 3, Carbondale has the most crashes with the Marion not far behind. The cities Marion and Carbondale have the highest frequencies of injury and overall crashes. Williamson County, Herrin, and Jackson County have similar crash totals.

Figure 2: Data Tree Crash Analysis (2014-2018)

Figure 3: Crash Severity by Location (City or County)

Figure 4: Crash Frequency and Type by Location

The crashes were also analyzed by type and time of day, shown in **Figure 5**. The three categories include lane departure (includes fixed object, overturned, head on or opposite direction sideswipe), intersection crashes (includes rear end, angle, and turning crashes) and animal crashes. In Figure 5, the intersection crashes have a small peak in the AM peak hour but the largest amount of crashes occur in the late afternoon/evening peak hour (3:00 - 6:00 PM). Lane departure crashes are relatively consistent throughout the day with small peaks in the PM peak hour and very early morning hours. Animal crashes are heaviest during the dark hours.