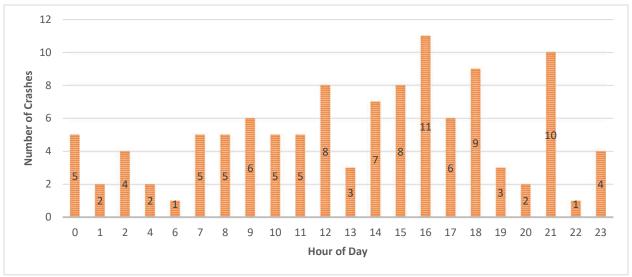

Figure 2: Data Tree Crash Analysis (2014-2018)

Figure 3: Crash Severity by Location (City or County)

Figure 4: Crash Frequency and Type by Location

The crashes were also analyzed by type and time of day, shown in **Figure 5**. The three categories include lane departure (includes fixed object, overturned, head on or opposite direction sideswipe), intersection crashes (includes rear end, angle, and turning crashes) and animal crashes. In Figure 5, the intersection crashes have a small peak in the AM peak hour but the largest amount of crashes occur in the late afternoon/evening peak hour (3:00 - 6:00 PM). Lane departure crashes are relatively consistent throughout the day with small peaks in the PM peak hour and very early morning hours. Animal crashes are heaviest during the dark hours.

Figure 5: Crash Frequency and Type by Time of Day