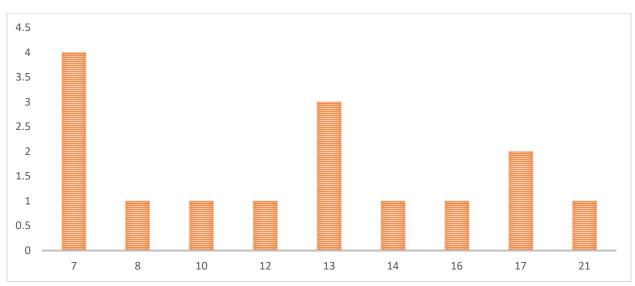

gure 6**. 40 percent of the crashes were property damage only and 60% were injury. All three A injuries were turning crashes. One was eastbound straight with northbound right, the second was a southbound left-turn and a northbound through and the third was northbound right and a northbound through.



Figure 6: Frequency of Crashes by Year



Figure 7: Frequency of Crashes by Type



Figure 8: Frequency of Crashes by Severity



In **Figure 9** the chart shows the frequency by direction and crash type. Most crashes occurred on the southbound and eastbound approaches. The majority of angle from east and west approaches.



Figure 9: Frequency of Crashes by Direction and Crash Type

The frequency of crashes by hour is shown in **Figure 10** below. The crashes increase at 7am and 1 to 10PM.



Figure 10: Frequency of Crashes by Hour



The frequency of weather crashes is shown in **Figure 11** below. The majority of crashes occurred on clear days (100%)



Figure 11: Frequency of Crashes by Weather

The frequency of crashes related to lighting conditions is shown in **Figure 12** below. The majority of crashes occurred during daylight hours (64%).



Figure 12: Frequency of Crashes by Lighting

The frequency of crashes related to the Month is shown in **Figure 13** below. March and September have the highest number of crashes at three crashes.



Figure 13: Frequency of Crashes by Month



#### **Areas of Concern & Possible Countermeasures**

#### **Areas of Concern**

Cambria at Cardinal Road/Grand Avenue is a side-street stop intersection along a high-speed road without turn