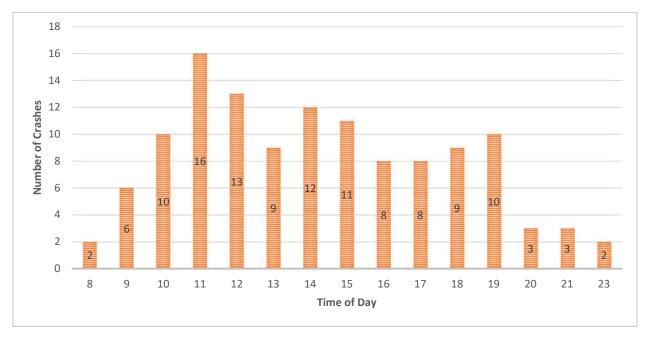

Figure 2: Data Tree Crash Analysis (2014-2018)

Figure 3: Crash Severity by Location (City or County)

Figure 4: Crash Frequency and Type by Location

The crashes were also analyzed by type and time of day, shown in **Figure 5**. The three categories include lane departure (includes fixed object, overturned, head on or opposite direction sideswipe), intersection crashes (includes rear end, angle, and turning crashes) and animal crashes. In Figure 5, the intersection crashes have a small peak in the AM peak hour but the largest amount of crashes occur in the late afternoon/evening peak hour (3:00 - 6:00 PM). Lane departure crashes are relatively consistent throughout the day with small peaks in the PM peak hour and very early morning hours. Animal crashes are heaviest during the dark hours.

Figure 5: Crash Frequency and Type by Time of Day