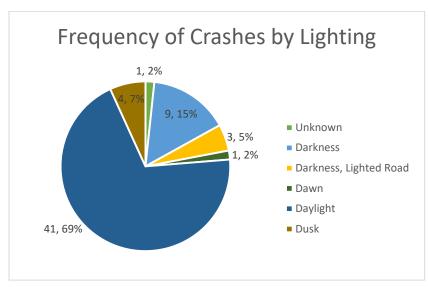

# **Crash Data**

The crash data for the study was provided by SIMPO. All crash data was provided in a Geographic Information System (GIS) shapefile. The crash data were derived from the Illinois DOT crash database. The crash database is compiled every year from the local and state police crash records submitted to the Illinois Department of Transportation (IDOT) Division of Traffic Safety. The crash data files include information required to identify and analyze crash trends. Some of the categories provided include: crash ID, date and time of crash, route, severity of crash, number of injuries and fatalities, direction and maneuvers, road surface conditions, light conditions, weather, and type of collision.