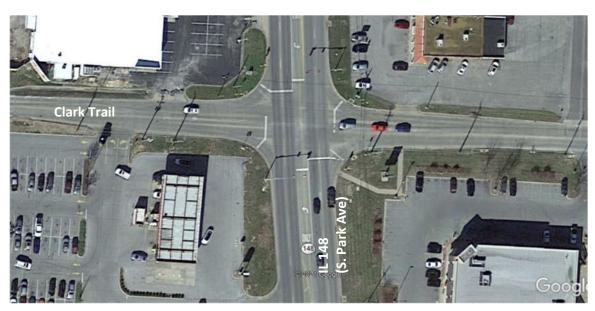

rovides alternative access to 13<sup>th</sup> Street, which parallels Illinois 148 to the east. Further, the many access drives along Illinois 148 are not aligned to each other on the east and west side of the street, which can cause left-turn overlap problems in the TWLTL.

At the signalized intersection of Illinois Route 148 and Clark Trail, the center turn lane is striped as a separate left-turn lane. Both the eastbound and westbound approaches of Clark Trail have a separate left-turn lane and a shared through/right-turn lane. The signalized intersection has a combination of overhead and ground mounted signals, as seen in **Figure 2**. The north-south left-turns operate under a protected plus permissive phasing, while the east-west approaches operate under a common (permissive) phase.



Figure 2: Intersection of IL 148 and Clark Trail (Plan View)



The intersection of Illinois 148 and Brewster Road is unsignalized with vehicles on Brewster Road required to stop at Illinois 148, see **Figure 3**. Brewster Road is a two-lane road that is about 20 feet wide and has no pavement markings. A concrete apron with curb and gutter is provided at the intersection with Illinois 148. The sight distance to the south may be less than optimal due to an earth berm and signs along the west side of the road, see **Figure 4**. Intersection sight distance for left-turns on the side street is 625 feet assuming 50 mph design speed and a five-lane cross section.



Figure 3: Intersection of Illinois 148 and Brewster Road (Plan View)



Figure 4: Sight Distance Looking to the south from Brewst