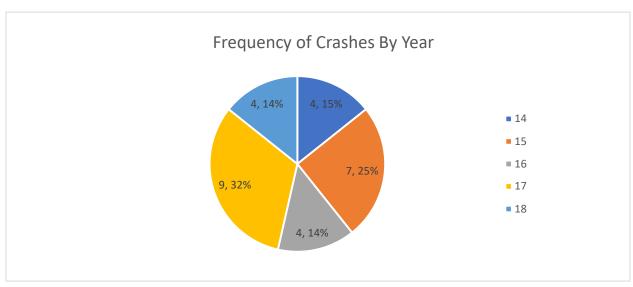

be considered. AASHTO recommends 565 feet of intersection sight



SIMPO Safety Study Top Priority Location – Giant City Road Corridor East Main Frontage Road South to Sunny Acres Road Page 11 of 11

distance for left-turns from a side-street onto the side street for 45 mph design speed of the major road and a five-lane cross-section.

Reflective strips can be installed on posts and sign assemblies to make signs and roadside hazards more apparent to drivers.

Long term consideration could be given to providing a raised median along the road, but alternative access should be considered and aligned to consideration raised medians. Edna Court is offset from the Kroger North entrance.

























# Intersection of East Main Frontage Road South and Giant City Road (2014-2018)

























































Segment Crashes along Giant City Road between East Main Frontage Road South to Sunny Acres (2014-2018)

















| CASE ID                      | YEAR | MONTH | DAY | HOUR | DOW  | NUM VEH | INITIDIES | FATALITIES | COLL TYPE                           | WEATHER                  | LICHTING                           | SURF COND | TRAF CNTRL                             | CUTY                     | DRIVER 1         | VEH1 TYPE                    | VEH1 DIR     | VEH1 MANUV                                     | VEH1 LOC1                                    | DRIVER 2         | VEH2 TYPE               | VEH2 DIR       | VEH2 MANUV                       | VEH2 LOC1                                   | REC TYPE             | Intersection Nam