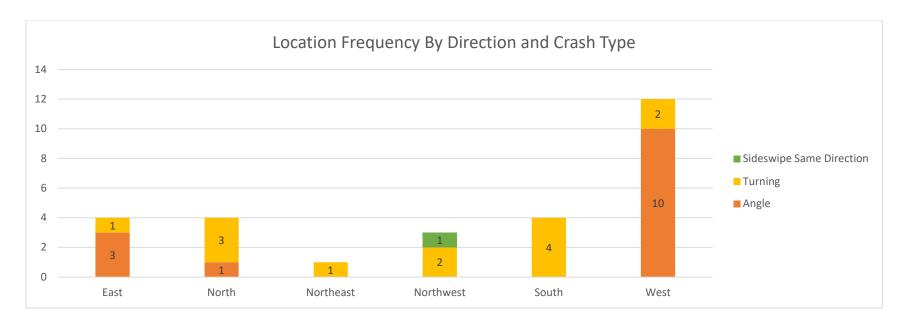

onsidered. AASHTO recommends 565 feet of intersection sight



SIMPO Safety Study Top Priority Location – Giant City Road Corridor East Main Frontage Road South to Sunny Acres Road Page 11 of 11

distance for left-turns from a side-street onto the side street for 45 mph design speed of the major road and a five-lane cross-section.

Reflective strips can be installed on posts and sign assemblies to make signs and roadside hazards more apparent to drivers.

Long term consideration could be given to providing a raised median along the road, but alternative access should be considered and aligned to consideration raised medians. Edna Court is offset from the Kroger North entrance.

























# Intersection of East Main Frontage Road South and Giant City Road (2014-2018)

























































Segment Crashes along Giant City Road between East Main Frontage Road South to Sunny Acres (2014-2018)

















| CASE ID                      | YEAR | MONTH | DAY | HOUR | DOW  | NUM VEH | INITIDIES | FATALITIES | COLL TYPE                           | WEATHER                  | LICHTING                           | SURF COND | TRAF CNTRL                             | CUTY                     | DRIVER 1         | VEH1 TYPE                    | VEH1 DIR     | VEH1 MANUV                                     | VEH1 LOC1                                    | DRIVER 2         | VEH2 TYPE               | VEH2 DIR       | VEH2 MANUV                       | VEH2 LOC1                                   | REC TYPE             | Intersection Name