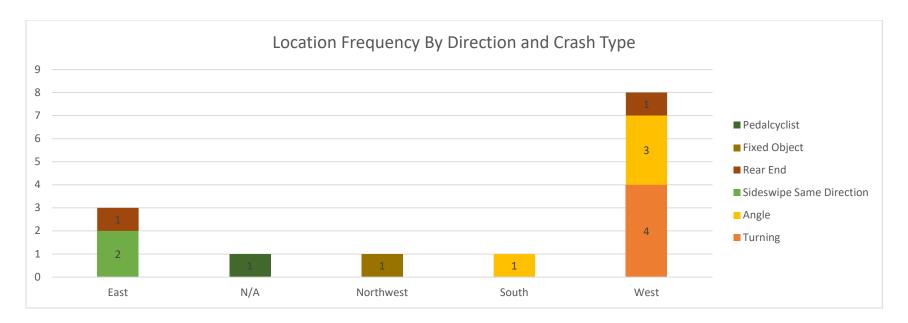

The crash type was also compared to the location as shown in **Figure 4**. Intersection related crashes such as rear end, angle and turning crashes are highest in Carbondale and Marion, while animal crashes are highest on the county roads. This is generally consistent with expectation, since many of the county roads are rural in character compared to most of the city roads that are suburban/urban in character.