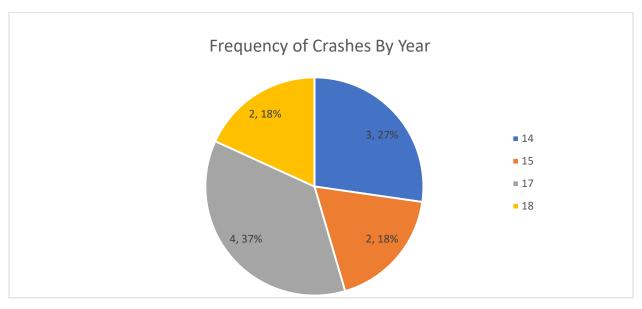

feedback to drivers.
- Larger turning radius at intersection/driveways, which could help to reduce the amount of rear ends related to right-turns.

#### Mid-term countermeasures include:

 Speed feedback signs at strategic locations along the corridor to slow vehicles down. Drivers at slower speeds have more time to react to unforeseen events like a vehicle braking in front or an object/animal in the roadway.

#### Long-term countermeasures include:

 Provide paved shoulders, centerline rumbles, and edgeline rumbles to provide both audio feedback as well as extra recovery area for errant vehicles.























































Segment Crashes along West Herrin Street from West of Herrin Elementary School to 35<sup>th</sup> Street (2014-2018)











































| CASE_ID YEAR MONTH                       | DAY      | HOUR DOW         | / NUN | M_VEH INJURIE | S FATALITIES | COLL_TYPE               | WEATHER        | LIGHTING               | SURF_COND            | TRAF_CNTRL                    | CITY             | DRIVER_1          | VEH1_TYPE                 | VEH1_DIR          | VEH1_MANUV                           | VEH1_LOC1                                    | VEH2_TYPE               | VEH2_DIR      | VEH2_MANUV                     | VEH2_LOC1                                    | REC_TYPE       | Intersection_Name          |
|------------------------------------------|----------|------------------|-------|---------------|--------------|-------------------------|----------------|------------------------|---------------------