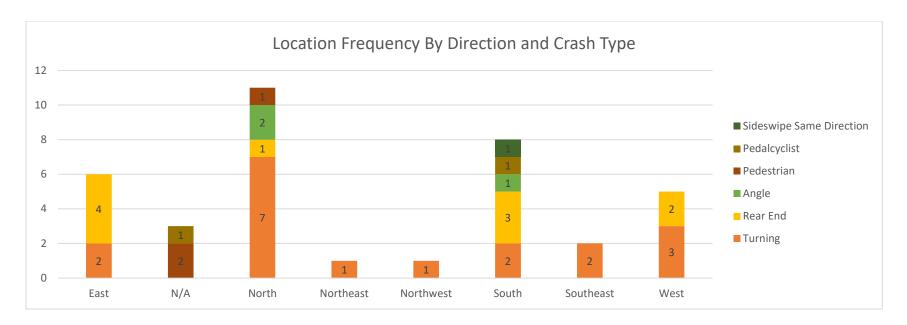

The crash type was also compared to the location as shown in **Figure 4**. Intersection related crashes such as rear end, angle and turning crashes are highest in Carbondale and Marion, while animal crashes are highest on the county roads. This is generally consistent with expectation, since many of the county roads are rural in character compared to most of the city roads that are suburban/urban in character.