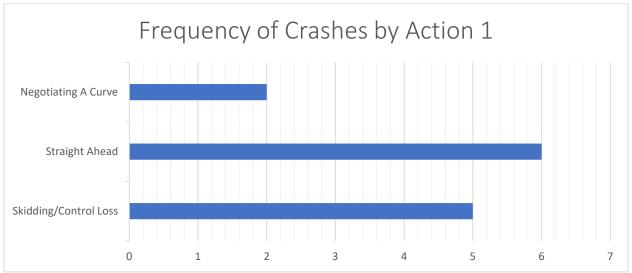

recovery area for vehicles if they do leave the roadway. Rumble strips could also be considered to warn drivers when they are about to leave the roadway and to give drivers a chance to correct their vehicle path before running off the road. However, the residential area should also be contemplated when considering rumples, as the noise may be a nuisance to the residents that live in the area.

**Figure 12** shows a concept for the shoulder widening, chevron signs on a curve, a speed feedback sign for eastbound vehicles and a "Hill Blocks View" sign for westbound vehicles.

### SIMPO Safety Study Top Priority Location – Park Street - Brush Hill Road to Giant City Road Page 6 of 6



Figure 12: Concept illustrating several safety countermeasures, east of Brush Hill Road

























| CASE_ID      | YEAR | MONTH | DAY | HOUR | DOW | NUM_VEH | INJURIES | FATALITIES | COLL_TYPE                | WEATHER         | LIGHTING               | SURF_COND     | TRAF_CNTRL        | CITY           | DRIVER_1          | VEH1_TYPE               | VEH1_DIR  | VEH1_MANUV            | VEH1_LOC1            | DRIVER_2      | VEH2_TYPE | VEH2_DIR | VEH2_MANUV     | VEH2_LOC1             | REC_TYPE |
|--------------|------|-------|-----|------|-----|---------|----------|------------|--------------------------|-----------------|------------------------|---------------|-------------------|----------------|-------------------|-------------------------|-----------|-----------------------|----------------------|---------------|-----------|----------|----------------|-----------------------|