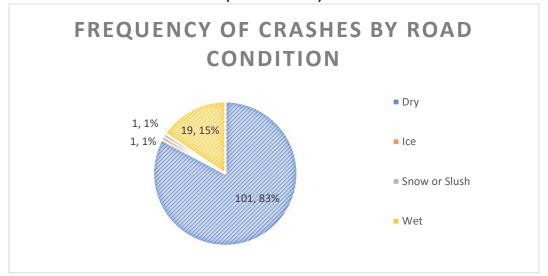

moved to provide improved sight distance.

To aid in reducing turning crashes improve signage and striping could be installed. Painted stop bars on Brewster Road/Railroad Avenue could be provided on the side-streets to provide visual cues that the side-street is required to stop. Additionally, a flashing LED stop sign could be installed on the eastbound and westbound approaches so that motorist are more aware of the stop condition.

As noted for the segment, speed feedback signs could be considered for the northbound direction to slow vehicle speeds entering the commercial area.

Since the intersection only had 1 A injury crash, this intersection may not score well for HSIP funds.













IL 148 (Park Avenue) Corridor - Clark Trail to Brewster Road/Railroad Street (2014-2018)























































### Intersection of IL 148 and Clark Trail (2014-2018)































| 201601463044                                                                                                                 | 16 9 30                                                                                                                      | HOUR DOV                                               | NUM_VEH                                   | INJURIES FAT                    | ALITIES | COLL_TYPE Turning                         | Clear                                 | LIGHTING<br>Daylight                         | SURF_COND<br>Dry         | TRAF_CNTRL No Controls                                   | Energy                                    | DRIV