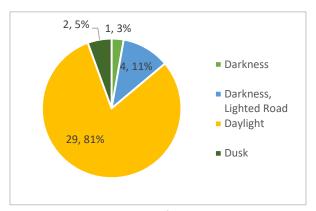

Figure 6: Frequency of Crashes by Severity



In **Figure 7**, the chart shows the frequency by direction and crash type. Most rear end crashes occurred in the eastbound direction with a few also occurring in the westbound, northbound and southbound directions.



Figure 7: Frequency of Crashes by Direction and Crash Type

The frequency of crashes by hour is shown in **Figure 8** below. The crashes are heaviest from 4pm to 6pm and 12pm to 2 pm periods.



Figure 8: Frequency of Crashes by Hour



The frequency of weather crashes is shown in **Figure 9**. The majority of crashes occurred on clear days (80%)



Figure 9: Frequency of Crashes by Weather

The frequency of crashes related to lighting conditions is shown in **Figure 10**. The majority of crashes occurred during daylight (81%).



Figure 10: Frequency of Crashes by Lighting

The frequency of crashes related to the month is shown in **Figure 12** below. October and July have the highest number of crashes with eight and six crashes, respectively.





## Figure 10: Frequency of Crashes by Month

#### **Areas of Concern & Possible Countermeasures**

#### **Areas of Concern**

S. Carbon Street and W. Main Street is a signalized intersection with separate left-turn lanes on all approaches and protected and permitted left-turn phasing. Two A-injury crashes occurred in the five-year period and there were two bike injury crashes at the intersection. Rear end crashes are the most common type of crash, specifically along the eastbound approach. 61 percent of the total crashes were rear end crashes.

As noted, radius improve