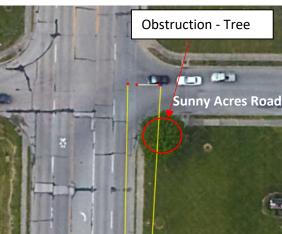

he roadway and in the corner of the intersection.

#### Countermeasures

It is recommended that sight distance be improved by removing obstructions from the intersection sight triangle. Also consider implementing an annual vegetation maintenance program and/or revising landscaping requirements for future developments along Giant City Road to minimize landscaping in the sight triangle. AASHTO recommends 565 feet of intersection sight distance for left-turns on the side street for 45 mph design speed of major road and five-lane cross-section. Additionally, stop bars can be provided on both side street stop approaches for a visual cue for vehicles to stop.



SIMPO Safety Study Top Priority Location – Giant City Road Corridor East Main Frontage Road South to Sunny Acres Road Page 10 of 11





# Areas of Concern and Possible Countermeasures – Segment of Giant City Road between East Main Frontage Road South and Sunny Acres Rd

#### **Areas of Concern**

There were 19 of the 63 total crashes along East Main Frontage Road South that occurred between Sunny Acres Road and Giant City Road. Of the 19 crashes, eight were sideswipe, all of which were property-damage-only crashes, four were angle crashes, three were turning, and three were fixed object crashes. Two of the angle crashes were A-injuries. Many of the angle and turning crashes were entrance related.

#### **Countermeasures**

Again, less than optimal sight distance appears to continue along the corridor and impact driveways. To reduce angle/rear end crashes, remove obstructions from sight triangles at/near driveways. Annual