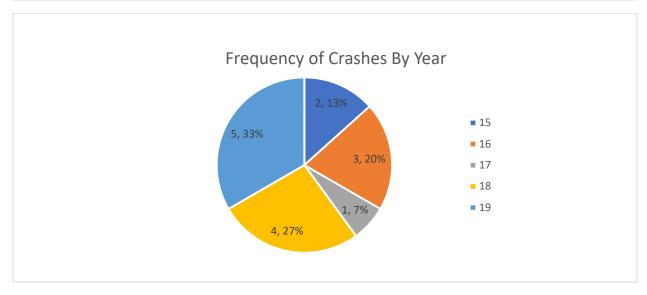

# **Crash Analysis**

The crashes recorded within the SIMPO study area were analyzed to identify locations with high crash frequencies. The crash data from January 1, 2014 to December 31, 2018 were summarized using a data tree to compare the local and state route crashes. The data tree identifies whether the collision occurred on a local and state roadway. Each box then categorizes the type of crash followed by the number of crashes, percent of crashes, and the breakdown of the severity of crashes (PDO/Injury/Fatal) with respect to that crash type. The data tree summarizing the SIMPO area crashes is shown in **Figure 2.** 