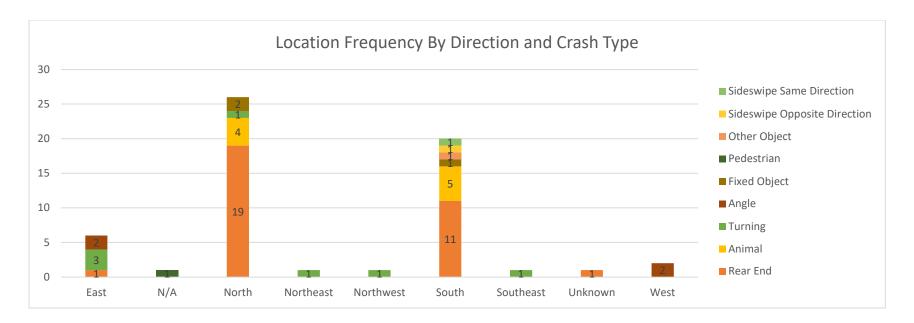

The crash type was also compared to the location as shown in **Figure 4**. Intersection related crashes such as rear end, angle and turning crashes are highest in Carbondale and Marion, while animal crashes are highest on the county roads. This is generally consistent with expectation, since many of the county roads are rural in character compared to most of the city roads that are suburban/urban in character.