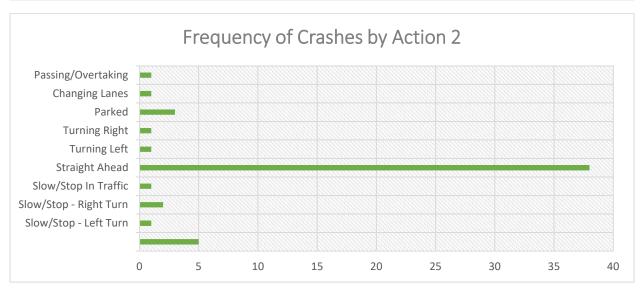

ight distance.

To aid in reducing turning crashes improve signage and striping could be installed. Painted stop bars on Brewster Road/Railroad Avenue could be provided on the side-streets to provide visual cues that the side-street is required to stop. Additionally, a flashing LED stop sign could be installed on the eastbound and westbound approaches so that motorist are more aware of the stop condition.

As noted for the segment, speed feedback signs could be considered for the northbound direction to slow vehicle speeds entering the commercial area.

Since the intersection only had 1 A injury crash, this intersection may not score well for HSIP funds.













IL 148 (Park Avenue) Corridor - Clark Trail to Brewster Road/Railroad Street (2014-2018)























































### Intersection of IL 148 and Clark Trail (2014-2018)































| 201601463044                                                                                                                 | 16 9 30                                                                                                                      | HOUR DOV                                               | NUM_VEH                                   | INJURIES FAT                    | ALITIES | COLL_TYPE Turning                         | Clear                                 | LIGHTING<br>Daylight                         | SURF_COND<br>Dry         | TRAF_CNTRL No Controls                                   | Energy                                    | DRIVER_1 Normal