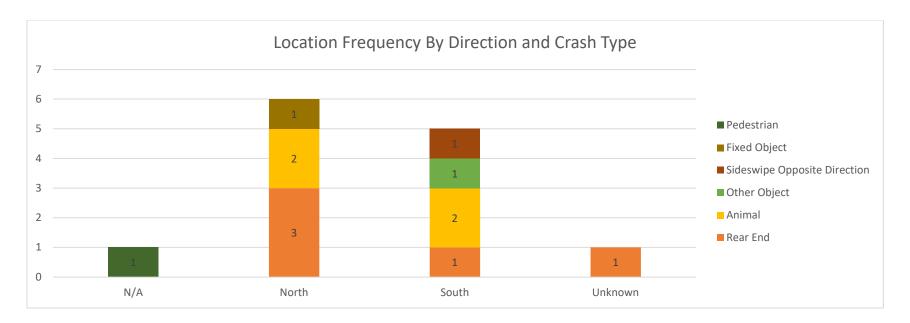

13: Separate Northbound and Southbound Left-Turn Lanes along IL 37 at Longstreet Road

Finally, the best overall alternative is to construct a roundabout at Illinois 37 at Longstreet Road. The roundabout would address all the crash types experienced at the intersection including turning, rear ends and angle crashes. A conceptual example of a roundabout layout is shown in **Figure 14** below.



Figure 14: Conceptual Layout of a Roundabout at IL 37 and Longstreet Road









































































# Segment Crashes along IL 37 from Cedar Grove Rd to Longstreet Road (2014-2018)







# Segment Crashes along IL 37 from Cedar Grove Rd to Longstreet Road (2014-2018)



# Segment Crashes along IL 37 from Cedar Grove Rd to Longstreet Road (2014-2018)





Segment Crashes along IL 37 from Cedar Grove Rd to Longstreet Road (2014-2018)







Segment Crashes along IL 37 from Cedar Grove Rd to Longstreet Road (2014-2018)







| CASE_ID      | YEAR | MONTH | DAY | HOUR | DOW | NUM_VEH | INJURIES | FATALITIES | COLL_TYPE                    | WEATHER        | LIGHTING               | SURF_COND | TRAF_CNTRL        | CITY               | DRIVER_1         | VEH1_TYPE                 | VEH1_DIR  | VEH1_MANUV VEH1_I                 | DC1 DRIVER        | 2 VEH2_TYPE  | VEH2_DIR | VEH2_MANUV            | VEH2_LOC1              | REC_TYPE | Intersection_Name    |
|--------------|------|-------|-----|------|-----|---------|----------|------------|------------------------------|----------------|------------------------|-----------|-------------------|