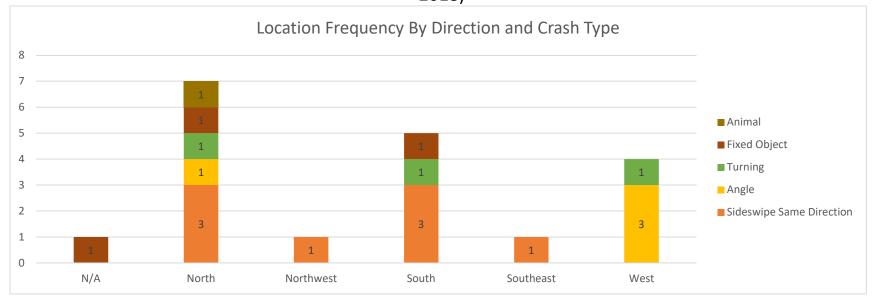

ad South to Sunny Acres Road Page 11 of 11

distance for left-turns from a side-street onto the side street for 45 mph design speed of the major road and a five-lane cross-section.

Reflective strips can be installed on posts and sign assemblies to make signs and roadside hazards more apparent to drivers.

Long term consideration could be given to providing a raised median along the road, but alternative access should be considered and aligned to consideration raised medians. Edna Court is offset from the Kroger North entrance.

























# Intersection of East Main Frontage Road South and Giant City Road (2014-2018)

























































Segment Crashes along Giant City Road between East Main Frontage Road South to Sunny Acres (2014-2018)

















| CASE ID                      | YEAR | MONTH | DAY | HOUR | DOW  | NUM VEH | INITIDIES | FATALITIES | COLL TYPE                           | WEATHER                  | LICHTING                           | SURF COND | TRAF CNTRL                             | CUTY                     | DRIVER 1         | VEH1 TYPE                    | VEH1 DIR     | VEH1 MANUV                                     | VEH1 LOC1                                    | DRIVER 2         | VEH2 TYPE               | VEH2 DIR       | VEH2 MANUV                       | VEH2 LOC1                                   | REC TYPE             | Intersection Name                                                          |
|------------------------------|------|-------|-----|------|------|---------|-----------|------