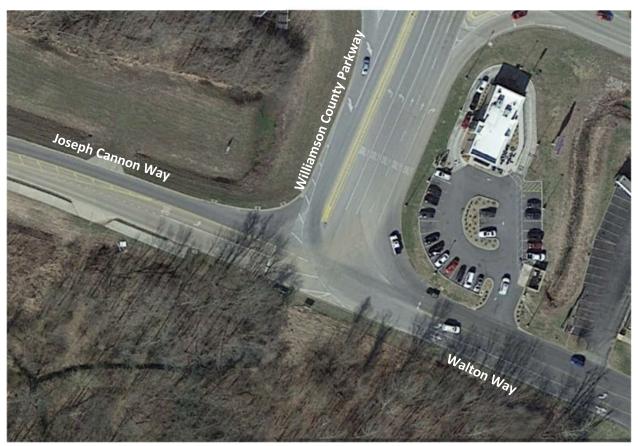

**Table 1: Locations of Local Concern** 

| Road Name                              | Total<br>Crashes | Injuries | Fatalities | Jurisdiction   | Comments                                                                                                     |
|----------------------------------------|------------------|----------|------------|----------------|--------------------------------------------------------------------------------------------------------------|
| South Carbon and West Main St.         | 27               | 6        | 0          | Marion         | Local Concern; Not HSIP Eligible 2014-2018;<br>Meets Using Years 2013-2017                                   |
| Cardinal and Cambria                   | 13               | 8        | 0          | Williamson Co. | Local Concern; Not HSIP Eligible 2014-2018;<br>Meets Using Years 2015-2019                                   |
| Market and W. Deyoung St.              | 15               | 1        | 0          | Marion         | Local Concern; Offset north and south legs;<br>Not HSIP Eligible 2014-2018 or other years;                   |
| Williamson County Pkwy & Walton<br>Way | 0                | 0        | 0          | Williamson Co. | Local Concern; Very Wide T-Intersection;<br>One leg free flow; Strange to navigate; Zero<br>crashes reported |