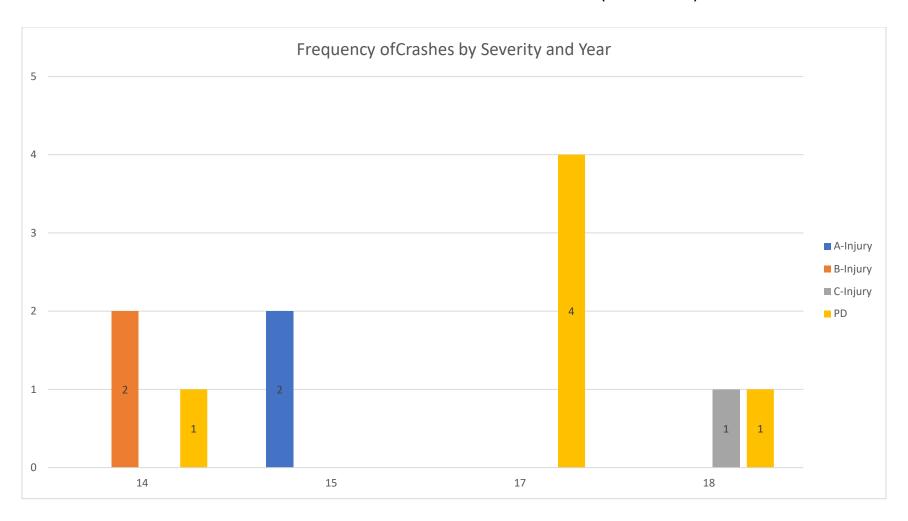

# **Crash Analysis**

The crashes recorded within the SIMPO study area were analyzed to identify locations with high crash frequencies. The crash data from January 1, 2014 to December 31, 2018 were summarized using a data tree to compare the local and state route crashes. The data tree identifies whether the collision occurred on a local and state roadway. Each box then categorizes the type of crash followed by the number of crashes, percent of crashes, and the breakdown of the severity of crashes (PDO/Injury/Fatal) with respect to that crash type. The data tree summarizing the SIMPO area crashes is shown in **Figure 2.** 

As can be seen in the data tree, the most common crash type on the local roads is rear end (20%), followed by fixed object (17%), turning (17%), angle (16%), animal (10%), and parked motor vehicles (8%). Although, the most common crash type was rear end, the fixed object crashes consisted of more fatal crashes.

The most common crash type on state roads is rear end (31%), followed by turning (19%), animal (13%), angle (11%), sideswipe (10%) and fixed object (9%). Although, the most common crash type on the state system was rear ends, the angle, fixed object and turning crashes had more fatal crashes.

It should be noted that some crashes in the dataset had an unknown severity so those crashes were not included in the severity breakdown; therefore, the sum of the severity crashes may not equal the total crashes. Since the sum of unknown crashes is less than 0.1% of the total crashes, the difference in crash totals will not impact the results.

The crash data were also analyzed by the number of crashes by location (City/County) with respect to severity, see **Figure 3.** As shown in Figure 3, Carbondale has the most crashes with the Marion not far behind. The cities Marion and Carbondale have the highest frequencies of injury and overall crashes. Williamson County, Herrin, and Jackson County have similar crash totals.

The crash type was also compared to the location as shown in **Figure 4**. Intersection related crashes such as rear end, angle and turning crashes are highest in Carbondale and Marion, while animal crashes are highest on the county roads. This is generally consistent with expectation, since many of the county roads are rural in character compared to most of the city roads that are suburban/urban in character.

Figure 2: Data Tree Crash Analysis (2014-2018)

Figure 3: Crash Severity by Location (City or County)

Figure 4: Crash Frequency and Type by Location

The crashes were also analyzed by type and time of day, shown in **Figure 5**. The three categories include lane departure (includes fixed object, overturned, head on or opposite direction sideswipe), intersection crashes (includes rear end, angle, and turning crashes) and animal crashes. In Figure 5, the intersection crashes have a small peak in the AM peak hour but the largest amount of crashes occur in the late afternoon/evening peak hour (3:00 - 6:00 PM). Lane departure crashes are relatively consistent throughout the day with small peaks in the PM peak hour and very early morning hours. Animal crashes are heaviest during the dark hours.