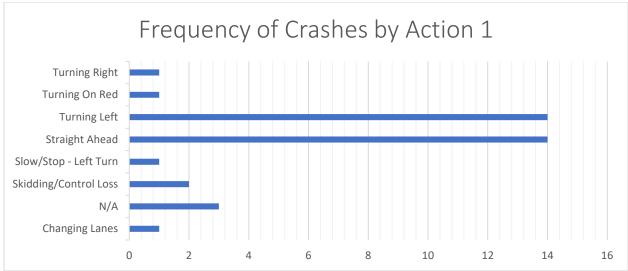

to consider a roundabout at this location. However, the large footprint may have operational impacts on the railroad and adjacent signal. The geometric footprint and operational implications would need to be evaluated in further detail.

# Grand Avenue Corridor Crashes - Washington Street to Lewis Street (2014-2018)







## Grand Avenue Corridor Crashes - Washington Street to Lewis Street (2014-2018)



### Grand Avenue Corridor Crashes - Washington Street to Lewis Street (2014-2018)





Grand Avenue Corridor Crashes - Washington Street to Lewis Street (2014-2018)







Grand Avenue Corridor Crashes - Washington Street to Lewis Street (2014-2018)

























# Segment Crashes along Grand Avenue from Washington Street to Lewis Street (2014-2108)























































# SIMPO SAFETY STUDY

# Appendix : Illinois 148 (Park Avenue) Corridor – Clark Trail to Brewster Road/Railraod Street





CBB Job No. 39-20



cbbtraffic.com

#### Illinois Route 148 Corridor - Clark Trail to Brewster Road

#### Introduction

The Illinois Route 148 (South Park Avenue) corridor is from Clark Trail to Brewster Road and including the intersection of Illinois Route 148 with Clark Trail and the intersection of Illinois 148 with Brewster Road. The corridor is about 0.25 miles long. **Figure 1** shows the study area and includes markers at the two intersections mentioned above.



Figure 1: Study Area

340 Regency Centre

Collinsville, IL 62234



#### **Existing Condition**

Illinois Route 148 (South Park Avenue) is located in Herrin, Illinois. The c