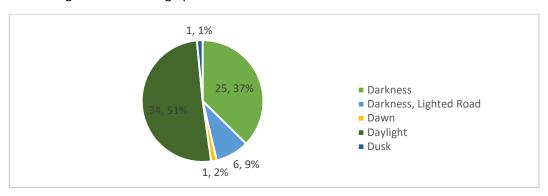

Figure 2: Data Tree Crash Analysis (2014-2018)

Figure 3: Crash Severity by Location (City or County)

Figure 4: Crash Frequency and Type by Location

The crashes were also analyzed by type and time of day, shown in **Figure 5**. The three categories include lane departure (includes fixed object, overturned, head on or opposite direction sideswipe), intersection crashes (includes rear end, angle, and turning crashes) and animal crashes. In Figure 5, the intersection crashes have a small peak in the AM peak hour but the largest amount of crashes occur in the late afternoon/evening peak hour (3:00 - 6:00 PM). Lane departure crashes are relatively consistent throughout the day with small peaks in the PM peak hour and very early morning hours. Animal crashes are heaviest during the dark hours.