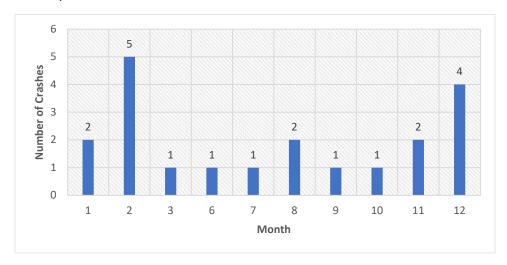

Type

The frequency of crashes by hour is shown **Figure 8**. The frequency of crashes is distributed evenly throughout the day.



Figure 8: Frequency of Crashes by Hour



**Figure 9** shows the frequency of crashes by weather. About 85 percent of crashes occurred in clear weather. All the injury crashes were in clear weather conditions.



Figure 9: Frequency of Crashes by Weather

**Figure 10** shows the frequency of crashes by lighting. Most of the crashes occurred in the daylight (70%). About half the fatal/injury crashes occurred in the daylight and half in dark-lighted conditions.



Figure 10: Frequency of Crashes by Lighting

**Figure 11** shows the frequency of crashes by month. February had the highest number of crashes at five crashes, followed by December with four crashes.





Figure 11: Frequency of Crashes by Month

#### Areas of Concern & Possible Countermeasures

#### **Areas of Concern**

Herrin Road and 13<sup>th</sup> Street is an all-way stop intersection with a red flashing beacon overhead, in the middle of the intersection. Angle crashes are the most common type of crash, making up 65% of total crashes. There are no stop ahead warning signs in advance of the intersection or stop bars painted at the intersection.

#### Countermeasures

It is recommended to repaint the pavement markings on all approaches and provide stop bars at the intersection to provide visual cues leading up to the all-way stop. The markings would include crosswalks, stop bars, and lane lines. High visibility pavement markings could be used to provide better visibility of marking