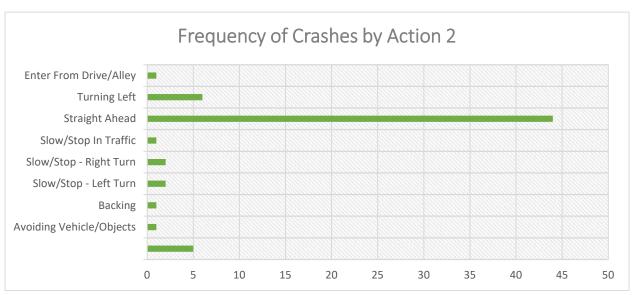

uirements for future developments to minimize landscaping in the sight triangle should be considered. AASHTO recommends 565 feet of intersection sight



SIMPO Safety Study Top Priority Location – Giant City Road Corridor East Main Frontage Road South to Sunny Acres Road Page 11 of 11

distance for left-turns from a side-street onto the side street for 45 mph design speed of the major road and a five-lane cross-section.

Reflective strips can be installed on posts and sign assemblies to make signs and roadside hazards more apparent to drivers.

Long term consideration could be given to providing a raised median along the road, but alternative access should be considered and aligned to consideration raised medians. Edna Court is offset from the Kroger North entrance.

























# Intersection of East Main Frontage Road South and Giant City Road (2014-2018)

























































Segment Crashes along Giant City Road between East Main Frontage Road South to Sunny Acres (2014-2018)

















| CASE ID                      | YEAR | MONTH | DAY | HOUR | DOW  | NUM VEH | INITIDIES | FATALITIES | COLL TYPE                           | WEATHER                  | LICHTING                           | SURF COND | TRAF CNTRL                             | CUTY                     | DRIVER 1         | VEH1 TYPE                    | VEH1 DIR     | VEH1 MANUV                                     | VEH1 LOC1                                    | DRIVER 2         | VEH2 TYPE               | VEH2 DIR       | VEH2 MANUV