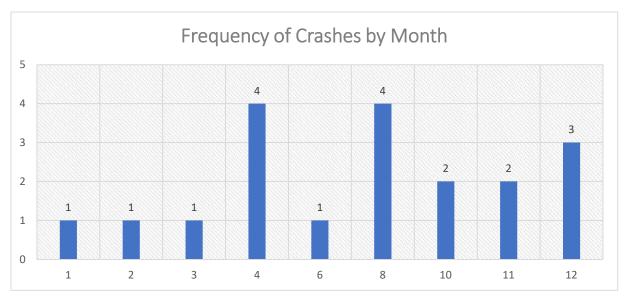

th to Sunny Acres Road Page 11 of 11

distance for left-turns from a side-street onto the side street for 45 mph design speed of the major road and a five-lane cross-section.

Reflective strips can be installed on posts and sign assemblies to make signs and roadside hazards more apparent to drivers.

Long term consideration could be given to providing a raised median along the road, but alternative access should be considered and aligned to consideration raised medians. Edna Court is offset from the Kroger North entrance.

























# Intersection of East Main Frontage Road South and Giant City Road (2014-2018)

























































Segment Crashes along Giant City Road between East Main Frontage Road South to Sunny Acres (2014-2018)

















| CASE ID                      | YEAR | MONTH | DAY | HOUR | DOW  | NUM VEH | INITIDIES | FATALITIES | COLL TYPE                           | WEATHER                  | LICHTING                           | SURF COND | TRAF CNTRL                             | CUTY                     | DRIVER 1         | VEH1 TYPE                    | VEH1 DIR     | VEH1 MANUV                                     | VEH1 LOC1                                    | DRIVER 2         | VEH2 TYPE               | VEH2 DIR       | VEH2 MANUV                       | VEH2 LOC1                                   | REC TYPE             | Intersection Name                                                          |
|------------------------------|------|-------|-----|------|------|---------|-----------|------------