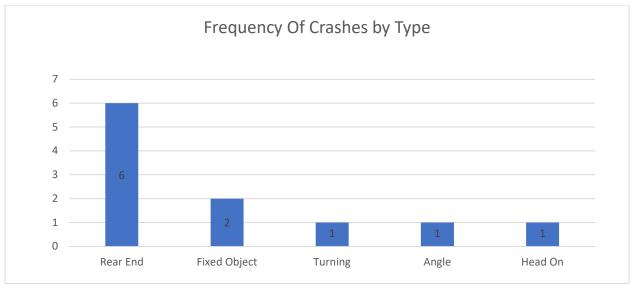

o feedback to drivers.
- Larger turning radius at intersection/driveways, which could help to reduce the amount of rear ends related to right-turns.

#### Mid-term countermeasures include:

 Speed feedback signs at strategic locations along the corridor to slow vehicles down. Drivers at slower speeds have more time to react to unforeseen events like a vehicle braking in front or an object/animal in the roadway.

#### Long-term countermeasures include:

 Provide paved shoulders, centerline rumbles, and edgeline rumbles to provide both audio feedback as well as extra recovery area for errant vehicles.























































Segment Crashes along West Herrin Street from West of Herrin Elementary School to 35<sup>th</sup> Street (2014-2018)











































| CASE_ID YEAR MONTH                       | DAY      | HOUR DOW         | / NUN | M_VEH INJURIE | S FATALITIES | COLL_TYPE               | WEATHER        | LIGHTING               | SURF_COND            | TRAF_CNTRL                    | CITY             | DRIVER_1          | VEH1_TYPE                 | VEH1_DIR          | VEH1_MANUV                           | VEH1_LOC1                                    | VEH2_TYPE               | VEH2_DIR      | VEH2_MANUV                     | VEH2_LOC1                                    | REC_TYPE       | Intersection_Name          |
|------------------------------------------|----------|------------------|-------|---------------|--------------|-------------------------|----------------|------------------------|-------------------