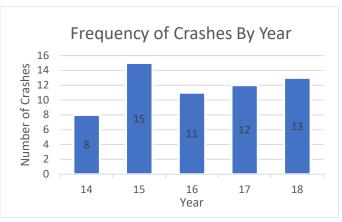

s the frequency of crashes by type. The majority of crashes are rear end crashes, of which about 56 percent of the rear end crashes are property damage only. The other 43 percent of crashes are a combination of A-Injury (1), B-Injury (10), and C-Injury (3) crashes. The second most frequent crash type is animal crashes (9), which were all deer and property damage only.

The breakdown of the frequency of crashes by severity is displayed in Figure 7. The one fatal crash along the corridor is the one pedestrian crash. The pedestrian was stuck at night in foggy weather, near Bell Lane. The three Ainjury crashes were a turning (1), angle (1), and rear end (1) crash. The 12 Binjury crashes consisted of a majority of rear end (10) and angle (2) crashes. All three C-injury crashes were rear ends.



Figure 5: Frequency of Crashes by Year



Figure 6: Frequency of Crashes by Type



Figure 7: Frequency of Crashes by Severity



The majority of crashes occur with vehicles traveling northbound and southbound on Illinois 37. A significant number of these crashes are rear end crashes in afternoon and evening peak hours. **Figure 8** displays the frequency of crashes by direction and crash type.



Figure 8: Frequency of Crashes by Direction and Crash Type

**Figure 9** displays the frequency of crashes by hour. All animal crashes on the corridor occurred in the dark. The 7am and 7pm hours had the highest number of crashes.



Figure 9: Frequency of Crashes by Hour



The frequency of crashes by month is shown in **Figure 10**. The months of May, November and December had the highest numb