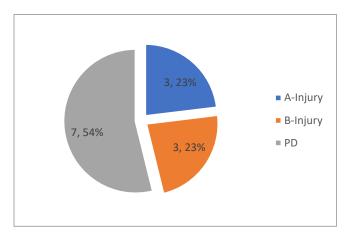

se Curve



#### **Safety Analysis**

The frequency of crashes by year is shown in **Figure 3**. There are **13 total crashes** on the corridor between 2014 to 2018. The year 2017 had the most crashes at four compared to the 2.6 crash per year average.



Figure 3: Frequency of Crashes by Year

The distribution of crashes by type is shown in **Figure 4**. The majority of crashes on the segment are fixed object crashes at 69 percent. Four of the fixed object crashes involved a driver was alcohol or drug impaired.



Figure 4: Frequency of Crashes by Type

The frequency of crashes by severity is shown in **Figure 5**. 47 percent of the crashes were property damage only and 53 percent were injury. A-injury crashes consisted of two fixed object crashes and one sideswipe same direction crash.



Figure 5: Frequency of Crashes by Severity



In **Figure 6**, the chart shows the frequency by direction and crash type. 65 percent of crashes were in the eastbound direction.



Figure 6: Frequency of Crashes by Direction and Crash Type

The frequency of crashes by hour is shown in **Figure 8**, below. The crashes increase at 12 midnight to 1am.



Figure 8: Frequency of Crashes by Hour



The frequency of weather crashes is shown in Figure 9 below. The majority of crashes occurred on clear days (77%).



Figure 9: Frequency of Crashes by Road Condition

The frequency of crashes related to lighting conditions is shown in **Figure 10** below. Only 31% of crashes occurred during the dawn/day, with **69% non-daylight crashes**.



Figure 10: Frequency of Crashes by Lighting

The frequency