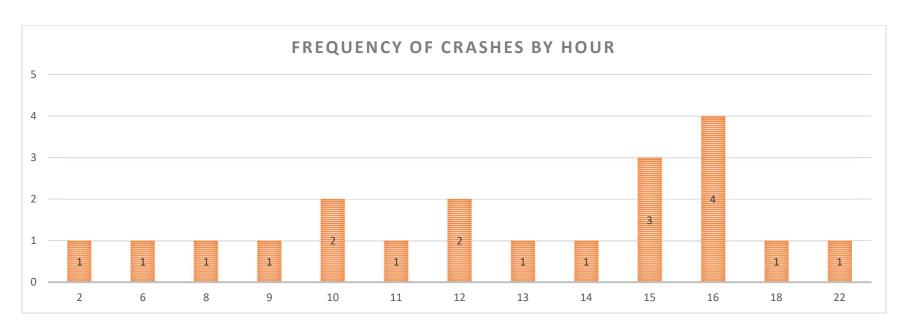

Figure 2: Data Tree Crash Analysis (2014-2018)

Figure 3: Crash Severity by Location (City or County)

Figure 4: Crash Frequency and Type by Location

The crashes were also analyzed by type and time of day, shown in **Figure 5**. The three categories include lane departure (includes fixed object, overturned, head on or opposite direction sideswipe), intersection crashes (includes rear end, angle, and turning crashes) and animal crashes. In Figure 5, the intersection crashes have a small peak in the AM peak hour but the largest amount of crashes occur in the late afternoon/evening peak hour (3:00 - 6:00 PM). Lane departure crashes are relatively consistent throughout the day with small peaks in the PM peak hour and very early morning hours. Animal crashes are heaviest during the dark hours.

Figure 5: Crash Frequency and Type by Time of Day