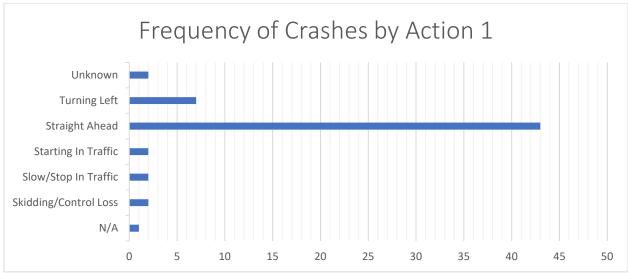

# **Crash Data**

The crash data for the study was provided by SIMPO. All crash data was provided in a Geographic Information System (GIS) shapefile. The crash data were derived from the Illinois DOT crash database. The crash database is compiled every year from the local and state police crash records submitted to the Illinois Department of Transportation (IDOT) Division of Traffic Safety. The crash data files include information required to identify and analyze crash trends. Some of the categories provided include: crash ID, date and time of crash, route, severity of crash, number of injuries and fatalities, direction and maneuvers, road surface conditions, light conditions, weather, and type of collision.