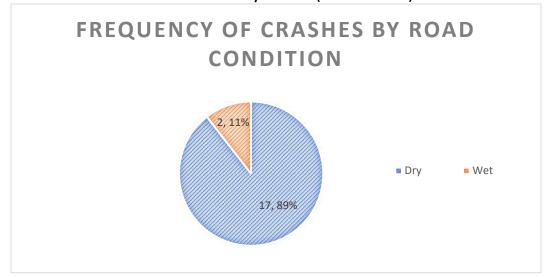

o Sunny Acres Road Page 11 of 11

distance for left-turns from a side-street onto the side street for 45 mph design speed of the major road and a five-lane cross-section.

Reflective strips can be installed on posts and sign assemblies to make signs and roadside hazards more apparent to drivers.

Long term consideration could be given to providing a raised median along the road, but alternative access should be considered and aligned to consideration raised medians. Edna Court is offset from the Kroger North entrance.

























# Intersection of East Main Frontage Road South and Giant City Road (2014-2018)

























































Segment Crashes along Giant City Road between East Main Frontage Road South to Sunny Acres (2014-2018)

















| CASE ID                      | YEAR | MONTH | DAY | HOUR | DOW  | NUM VEH | INITIDIES | FATALITIES | COLL TYPE                           | WEATHER                  | LICHTING                           | SURF COND | TRAF CNTRL                             | CUTY                     | DRIVER 1         | VEH1 TYPE                    | VEH1 DIR     | VEH1 MANUV                                     | VEH1 LOC1                                    | DRIVER 2         | VEH2 TYPE               | VEH2 DIR       | VEH2 MANUV                       | VEH2 LOC1                                   | REC TYPE             | Intersection Name                                                          |
|------------------------------|------|-------|-----|------|------|---------|-----------|------------|---