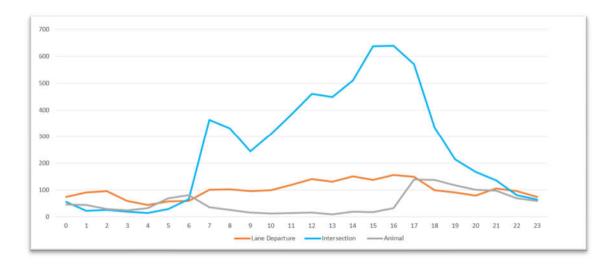

Figure 2: Data Tree Crash Analysis (2014-2018)

Figure 3: Crash Severity by Location (City or County)

Figure 4: Crash Frequency and Type by Location

The crashes were also analyzed by type and time of day, shown in **Figure 5**. The three categories include lane departure (includes fixed object, overturned, head on or opposite direction sideswipe), intersection crashes (includes rear end, angle, and turning crashes) and animal crashes. In Figure 5, the intersection crashes have a small peak in the AM peak hour but the largest amount of crashes occur in the late afternoon/evening peak hour (3:00 - 6:00 PM). Lane departure crashes are relatively consistent throughout the day with small peaks in the PM peak hour and very early morning hours. Animal crashes are heaviest during the dark hours.

Figure 5: Crash Frequency and Type by Time of Day