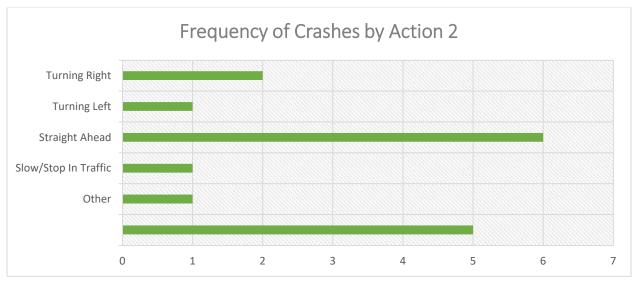

Consider centerline and/or edgeline rumble strips to help prevent vehicles from going into oncoming traffic and/or off the road by providing audio feedback to drivers.
- Larger turning radius at intersection/driveways, which could help to reduce the amount of rear ends related to right-turns.

#### Mid-term countermeasures include:

 Speed feedback signs at strategic locations along the corridor to slow vehicles down. Drivers at slower speeds have more time to react to unforeseen events like a vehicle braking in front or an object/animal in the roadway.

#### Long-term countermeasures include:

 Provide paved shoulders, centerline rumbles, and edgeline rumbles to provide both audio feedback as well as extra recovery area for errant vehicles.























































Segment Crashes along West Herrin Street from West of Herrin Elementary School to 35<sup>th</sup> Street (2014-2018)











































| CASE_ID YEAR MONTH                       | DAY      | HOUR DOW         | / NUN | M_VEH INJURIE | S FATALITIES | COLL_TYPE               | WEATHER        | LIGHTING               | SURF_COND            | TRAF_CNTRL                    | CITY             | DRIVER_1          | VEH1_TYPE                 | VEH1_DIR          | VEH1_MANUV                           | VEH1_LOC1                                    | VEH2_TYPE               | VEH2_DIR      | VEH2_MANUV                     | VEH2_LOC1                                    | REC_TYPE       | Intersection_Name          |
|------------------------------------------|----------