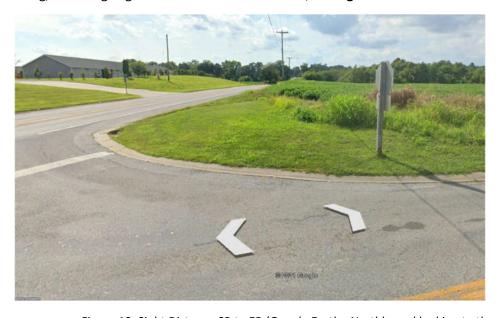

e were four A-injury and five B-injury crashes, consisting of two rear ends, six angle, three turning, and one fixed object crash. Two of the severe crashes were eastbound left-turn vehicles that were rear ended while waiting to turn left.

The main concern is reducing the turning and angle related crashes.

Less than optimal sight distance is a concern at this intersection with vegetation along the road and the vertical dip to the west of the intersection. It is our understanding that IDOT did a safety improvement at this location in the 90's and the intersection does meet sight distance policy.

#### **Countermeasures**

Even though the sight distance meets IDOT policy, any potential improvements to sight distance by trimming/removing vegetation should be considered, see **Figure 10**.



Figure 10: Sight Distance SB to EB (Google Earth - Northbound looking to the west)

A low-cost safety improvement could be improving the radius and minimizing the intersection skew. Improved radii can help vehicles make a smoother turn. Improving the skew at an intersection can make it easier for drivers to look over their shoulders as they turn or to check both directions for oncoming traffic.



# SIMPO Safety Study Top Priority Location – Old Highway 13 at Country Club Road Page 7 of 7

Another low-cost safety countermeasure could be providing a second stop sign on the left-side of the road, parallel to the existing stop sign to, essentially, double up on stop signs to increase the visibility of the intersection. Larger stop signs can also be installed to make the stop more visible to