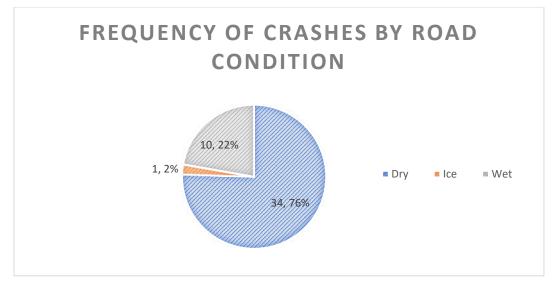

ing could be installed. Painted stop bars on Brewster Road/Railroad Avenue could be provided on the side-streets to provide visual cues that the side-street is required to stop. Additionally, a flashing LED stop sign could be installed on the eastbound and westbound approaches so that motorist are more aware of the stop condition.

As noted for the segment, speed feedback signs could be considered for the northbound direction to slow vehicle speeds entering the commercial area.

Since the intersection only had 1 A injury crash, this intersection may not score well for HSIP funds.













IL 148 (Park Avenue) Corridor - Clark Trail to Brewster Road/Railroad Street (2014-2018)























































### Intersection of IL 148 and Clark Trail (2014-2018)































| 201601463044                                                                                                                 | 16 9 30                                                                                                                      | HOUR DOV                                               | NUM_VEH                                   | INJURIES FAT                    | ALITIES | COLL_TYPE Turning                         | Clear                                 | LIGHTING<br>Daylight                         | SURF_COND<br>Dry         | TRAF_CNTRL No Controls                                   | Energy                                    | DRIVER_1 Normal                             | VEH1_TYPE<br>Passenger                  | VEH1_DIR<br>North