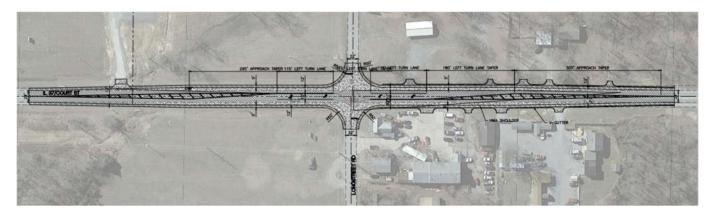

ering When Flashing" (VEWF) system. The ICWS reduces crashes by informing the mainline vehicles that there are vehicles on the side-street. These dynamic systems warn mainline traffic of possible side-street conflicts at nearby intersections. These systems consist of post mounted signs and flashers on the mainline and vehicle detection (loops) on the cross streets. When a vehicle is detected on the side-street, the flashers activate along the mainline to alert drivers along the mainline that there is a vehicle on the side-street.



A higher cost alternative is to construct left-turn lanes along Illinois 37 at Longstreet Road to remove the left-turn vehicles from the through lane, greatly reducing the rear ends. An conceptual example of left-turn lanes are shown in **Figure 13** below.





Figure 13: Separate Northbound and Southbound Left-Turn Lanes along IL 37 at Longstreet Road

Finally, the best overall alternative is to construct a roundabout at Illinois 37 at Longstreet Road. The roundabout would address all the crash types experienced at the intersection including turning, rear ends and angle crashes. A conceptual example of a roundabout layout is shown in **Figure 14** below.



Figure 14: Conceptual Layout of a Roundabout at IL 37 and Longstreet Road









































































# Segment Crashes along IL 37 from Cedar Grove Rd to Longstreet Road (2014-2018)







# Segment Crashes along IL 37 from Cedar Grove Rd to Longstreet Road (2014-2018)



# Segment Crashes along IL 37 from Cedar Grove Rd to Longstreet Road (2014