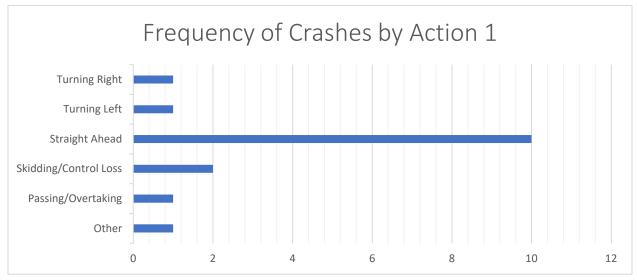

- Consider centerline and/or edgeline rumble strips to help prevent vehicles from going into oncoming traffic and/or off the road by providing audio feedback to drivers.
- Larger turning radius at intersection/driveways, which could help to reduce the amount of rear ends related to right-turns.

#### Mid-term countermeasures include:

 Speed feedback signs at strategic locations along the corridor to slow vehicles down. Drivers at slower speeds have more time to react to unforeseen events like a vehicle braking in front or an object/animal in the roadway.

#### Long-term countermeasures include:

 Provide paved shoulders, centerline rumbles, and edgeline rumbles to provide both audio feedback as well as extra recovery area for errant vehicles.























































Segment Crashes along West Herrin Street from West of Herrin Elementary School to 35<sup>th</sup> Street (2014-2018)











































| CASE_ID YEAR MONTH                       | DAY      | HOUR DOW         | / NUN | M_VEH INJURIE | S FATALITIES | COLL_TYPE               | WEATHER        | LIGHTING               | SURF_COND            | TRAF_CNTRL                    | CITY             | DRIVER_1          | VEH1_TYPE                 | VEH1_DIR          | VEH1_MANUV                           | VEH1_LOC1                                    | VEH2_TYPE               | VEH2_DIR      | VEH2_MANUV                     | VEH2_LOC1                                    | REC_TYPE       | Intersection_Name          |
|------------------------------------------|--------