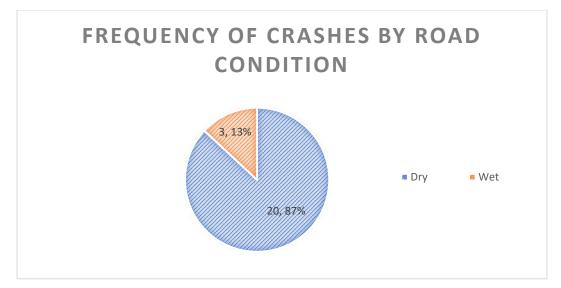

Painted stop bars on Brewster Road/Railroad Avenue could be provided on the side-streets to provide visual cues that the side-street is required to stop. Additionally, a flashing LED stop sign could be installed on the eastbound and westbound approaches so that motorist are more aware of the stop condition.

As noted for the segment, speed feedback signs could be considered for the northbound direction to slow vehicle speeds entering the commercial area.

Since the intersection only had 1 A injury crash, this intersection may not score well for HSIP funds.













IL 148 (Park Avenue) Corridor - Clark Trail to Brewster Road/Railroad Street (2014-2018)























































### Intersection of IL 148 and Clark Trail (2014-2018)































| 201601463044                                                                                                                 | 16 9 30                                                                                                                      | HOUR DOV                                               | NUM_VEH                                   | INJURIES FAT                    | ALITIES | COLL_TYPE Turning                         | Clear                                 | LIGHTING<br>Daylight                         | SURF_COND<br>Dry         | TRAF_CNTRL No Controls                                   | Energy                                    | DRIVER_1 Normal                             | VEH1_TYPE<br>Passenger                  | VEH1_DIR<br>North               | VEH1_MANUV