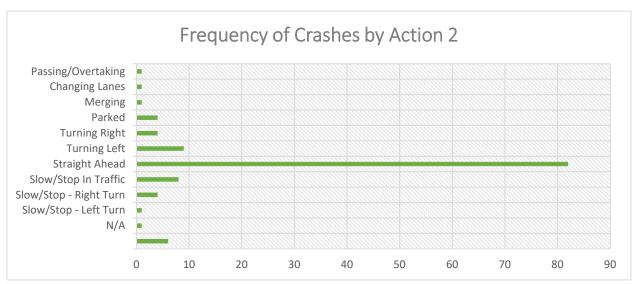

ed to provide improved sight distance.

To aid in reducing turning crashes improve signage and striping could be installed. Painted stop bars on Brewster Road/Railroad Avenue could be provided on the side-streets to provide visual cues that the side-street is required to stop. Additionally, a flashing LED stop sign could be installed on the eastbound and westbound approaches so that motorist are more aware of the stop condition.

As noted for the segment, speed feedback signs could be considered for the northbound direction to slow vehicle speeds entering the commercial area.

Since the intersection only had 1 A injury crash, this intersection may not score well for HSIP funds.













IL 148 (Park Avenue) Corridor - Clark Trail to Brewster Road/Railroad Street (2014-2018)























































### Intersection of IL 148 and Clark Trail (2014-2018)































| 201601463044                                                                                                                 | 16 9 30                                                                                                                      | HOUR DOV                                               | NUM_VEH                                   | INJURIES FAT                    | ALITIES | COLL_TYPE Turning                         | Clear                                 | LIGHTING<br>Daylight                         | SURF_COND<br>Dry         | TRAF_CNTRL No Controls                                   | Energy                                    | DRIVER_1