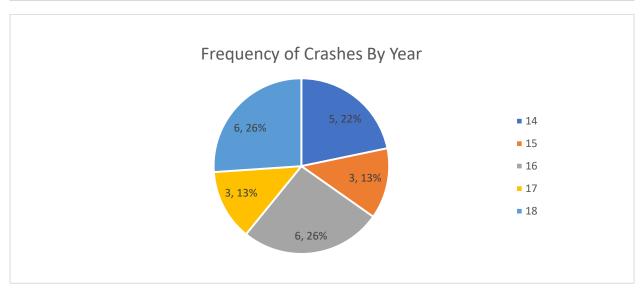

be installed. Painted stop bars on Brewster Road/Railroad Avenue could be provided on the side-streets to provide visual cues that the side-street is required to stop. Additionally, a flashing LED stop sign could be installed on the eastbound and westbound approaches so that motorist are more aware of the stop condition.

As noted for the segment, speed feedback signs could be considered for the northbound direction to slow vehicle speeds entering the commercial area.

Since the intersection only had 1 A injury crash, this intersection may not score well for HSIP funds.













IL 148 (Park Avenue) Corridor - Clark Trail to Brewster Road/Railroad Street (2014-2018)























































### Intersection of IL 148 and Clark Trail (2014-2018)































| 201601463044                                                                                                                 | 16 9 30                                                                                                                      | HOUR DOV                                               | NUM_VEH                                   | INJURIES FAT                    | ALITIES | COLL_TYPE Turning                         | Clear                                 | LIGHTING<br>Daylight                         | SURF_COND<br>Dry         | TRAF_CNTRL No Controls                                   | Energy                                    | DRIVER_1 Normal                             | VEH1_TYPE<br>Passenger                  | VEH1_DIR<br>North