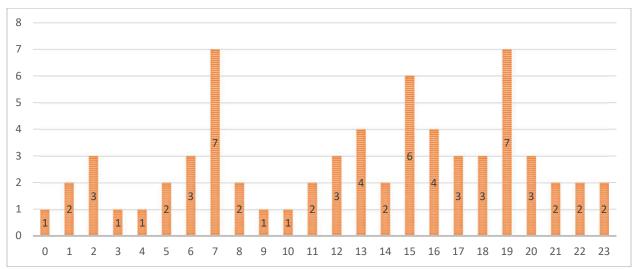

Figure 2: Data Tree Crash Analysis (2014-2018)

Figure 3: Crash Severity by Location (City or County)

Figure 4: Crash Frequency and Type by Location

The crashes were also analyzed by type and time of day, shown in **Figure 5**. The three categories include lane departure (includes fixed object, overturned, head on or opposite direction sideswipe), intersection crashes (includes rear end, angle, and turning crashes) and animal crashes. In Figure 5, the intersection crashes have a small peak in the AM peak hour but the largest amount of crashes occur in the late afternoon/evening peak hour (3:00 - 6:00 PM). Lane departure crashes are relatively consistent throughout the day with small peaks in the PM peak hour and very early morning hours. Animal crashes are heaviest during the dark hours.

Figure 5: Crash Frequency and Type by Time of Day