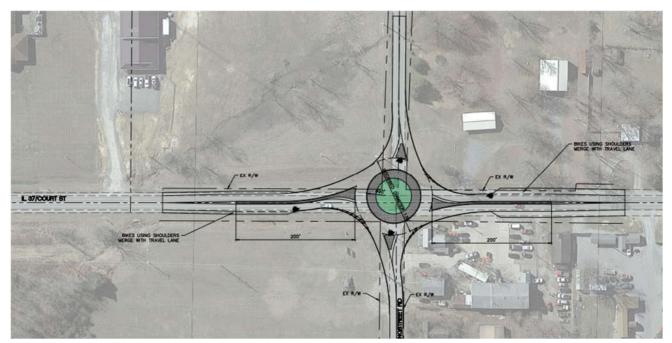

e-street, the flashers activate along the mainline to alert drivers along the mainline that there is a vehicle on the side-street.



A higher cost alternative is to construct left-turn lanes along Illinois 37 at Longstreet Road to remove the left-turn vehicles from the through lane, greatly reducing the rear ends. An conceptual example of left-turn lanes are shown in **Figure 13** below.





Figure 13: Separate Northbound and Southbound Left-Turn Lanes along IL 37 at Longstreet Road

Finally, the best overall alternative is to construct a roundabout at Illinois 37 at Longstreet Road. The roundabout would address all the crash types experienced at the intersection including turning, rear ends and angle crashes. A conceptual example of a roundabout layout is shown in **Figure 14** below.



Figure 14: Conceptual Layout of a Roundabout at IL 37 and Longstreet Road









































































# Segment Crashes along IL 37 from Cedar Grove Rd to Longstreet Road (2014-2018)







# Segment Crashes along IL 37 from Cedar Grove Rd to Longstreet Road (2014-2018)



# Segment Crashes along IL 37 from Cedar Grove Rd to Longstreet Road (2014-2018)





Segment Crashes along IL 37 from Cedar Grove Rd to Longstreet Road (2014-2018)







Segment Crashes along IL 37 from Cedar Grove Rd to Longstreet Road (2014-2018)







| CASE_ID      | YEAR | MONTH | DAY | HOUR | DOW | NUM_VEH | INJURIES | FATALITIES | COLL_TYPE                    | WEATHER        | LIGHTING               | SURF_COND | TRAF_CNTRL        | CITY               | DRIVER_1