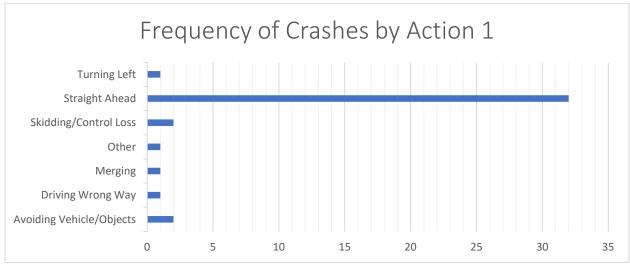

As can be seen in the data tree, the most common crash type on the local roads is rear end (20%), followed by fixed object (17%), turning (17%), angle (16%), animal (10%), and parked motor vehicles (8%). Although, the most common crash type was rear end, the fixed object crashes consisted of more fatal crashes.

The most common crash type on state roads is rear end (31%), followed by turning (19%), animal (13%), angle (11%), sideswipe (10%) and fixed object (9%). Although, the most common crash type on the state system was rear ends, the angle, fixed object and turning crashes had more fatal crashes.