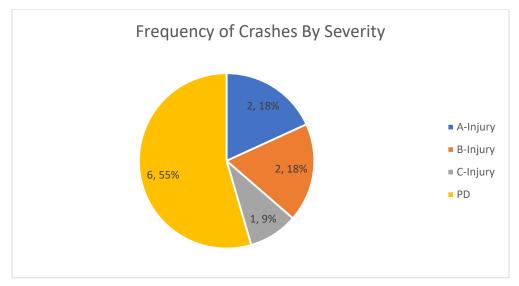

dio feedback to drivers.
- Larger turning radius at intersection/driveways, which could help to reduce the amount of rear ends related to right-turns.

#### Mid-term countermeasures include:

 Speed feedback signs at strategic locations along the corridor to slow vehicles down. Drivers at slower speeds have more time to react to unforeseen events like a vehicle braking in front or an object/animal in the roadway.

#### Long-term countermeasures include:

 Provide paved shoulders, centerline rumbles, and edgeline rumbles to provide both audio feedback as well as extra recovery area for errant vehicles.























































Segment Crashes along West Herrin Street from West of Herrin Elementary School to 35<sup>th</sup> Street (2014-2018)











































| CASE_ID YEAR MONTH                       | DAY      | HOUR DOW         | / NUN | M_VEH INJURIE | S FATALITIES | COLL_TYPE               | WEATHER        | LIGHTING               | SURF_COND            | TRAF_CNTRL                    | CITY             | DRIVER_1          | VEH1_TYPE                 | VEH1_DIR          | VEH1_MANUV                           | VEH1_LOC1                                    | VEH2_TYPE               | VEH2_DIR      | VEH2_MANUV                     | VEH2_LOC1                                    | REC_TYPE       | Intersection_Name          |
|------------------------------------------|----------|------------------|-------|---------------|--------------|-------------------------|----------------|------------------------|-----------------