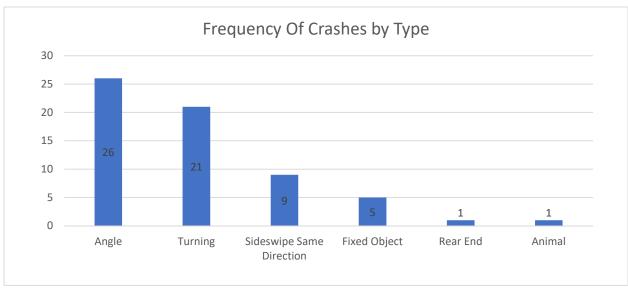

As can be seen in the data tree, the most common crash type on the local roads is rear end (20%), followed by fixed object (17%), turning (17%), angle (16%), animal (10%), and parked motor vehicles (8%). Although, the most common crash type was rear end, the fixed object crashes consisted of more fatal crashes.

The most common crash type on state roads is rear end (31%), followed by turning (19%), animal (13%), angle (11%), sideswipe (10%) and fixed object (9%). Although, the most common crash type on the state system was rear ends, the angle, fixed object and turning crashes had more fatal crashes.