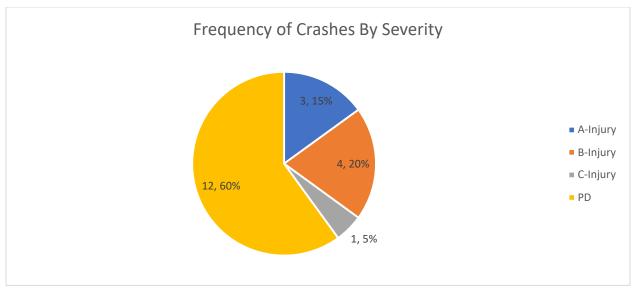

a vehicle on the side-street.



A higher cost alternative is to construct left-turn lanes along Illinois 37 at Longstreet Road to remove the left-turn vehicles from the through lane, greatly reducing the rear ends. An conceptual example of left-turn lanes are shown in **Figure 13** below.





Figure 13: Separate Northbound and Southbound Left-Turn Lanes along IL 37 at Longstreet Road

Finally, the best overall alternative is to construct a roundabout at Illinois 37 at Longstreet Road. The roundabout would address all the crash types experienced at the intersection including turning, rear ends and angle crashes. A conceptual example of a roundabout layout is shown in **Figure 14** below.



Figure 14: Conceptual Layout of a Roundabout at IL 37 and Longstreet Road









































































# Segment Crashes along IL 37 from Cedar Grove Rd to Longstreet Road (2014-2018)







# Segment Crashes along IL 37 from Cedar Grove Rd to Longstreet Road (2014-2018)



# Segment Crashes along IL 37 from Cedar Grove Rd to Longstreet Road (2014-2018)





Segment Crashes along IL 37 from Cedar Grove Rd to Longstreet Road (2014-2018)







Segment Crashes along IL 37 from Cedar Grove Rd to Longstreet Road (2014-2018)







| CASE_ID      | YEAR | MONTH | DAY | HOUR | DOW | NUM_VEH | INJURIES | FATALITIES | COLL_TYPE                    | WEATHER        | LIGHTING               | SURF_COND | TRAF_CNTRL        | CITY               | DRIVER_1         | VEH1_TYPE                 | VEH1_DIR  | VEH1_MANUV VEH1_I                 | DC1 DRIVER