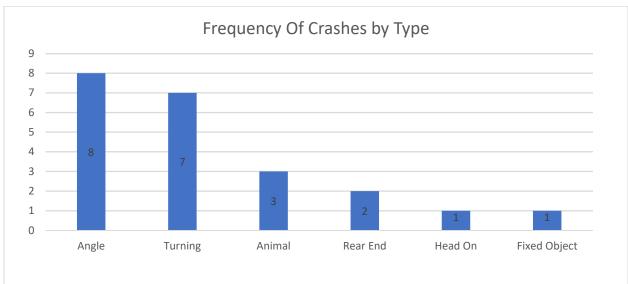

n the side-street.



Since 36% of the total crashes occur at night, improving the intersection lighting may also help decrease crashes.

A more costly safety improvement would be to construct mainline left-turn lanes along Old Highway 13. The turn lanes would take left-turning traffic out of the paths of through-moving vehicles and reduce rear end crashes due to unexpected stops. It should be noted that the length of the left-turns lanes and tapers could extend a long distance due to the high speed of Old Highway 13.

Another higher cost option would be to consider a roundabout at the intersection. The roundabout would reduce the turning and angle crashes and reduce the overall severity of crashes that occur at the intersection but would have impacts to property near the intersection.

























| CASE_ID      | YEAR | MONTH | DAY | HOUR | DOW | NUM_VEH | INJURIES | FATALITIES | COLL_TYPE    | WEATHER | LIGHTING               | SURF_COND | TRAF_CNTRL        | CITY           | DRIVER_1 | VEH1_TYPE    | VEH1_DIR  | VEH1_MANUV           | VEH1_LOC1             | DRIVER_2 | VEH2_TYPE         | VEH2_DIR | VEH2_MANUV            | VEH2_LOC1             | REC_TYPE |
|--------------|------|-------|-----|------|-----|---------|----------|------------|--------------|---------|------------------------|-----------|-------------------|----------------|----------|--------------|-----------|----------------------|-----------------------|----------|-------------------|----------|-----------------------|-----------------------|----------|
| 201400057885 | 14   | 5     | 28  |