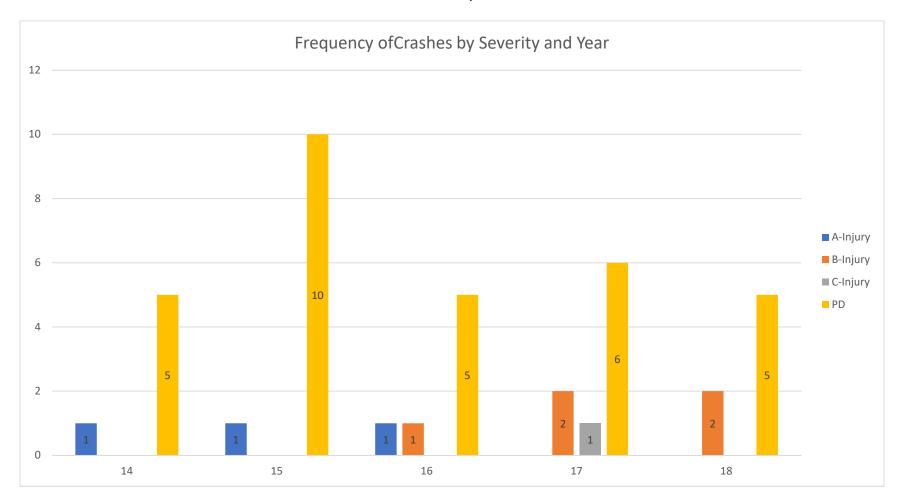

# **Crash Analysis**

The crashes recorded within the SIMPO study area were analyzed to identify locations with high crash frequencies. The crash data from January 1, 2014 to December 31, 2018 were summarized using a data tree to compare the local and state route crashes. The data tree identifies whether the collision occurred on a local and state roadway. Each box then categorizes the type of crash followed by the number of crashes, percent of crashes, and the breakdown of the severity of crashes (PDO/Injury/Fatal) with respect to that crash type. The data tree summarizing the SIMPO area crashes is shown in **Figure 2.** 

As can be seen in the data tree, the most common crash type on the local roads is rear end (20%), followed by fixed object (17%), turning (17%), angle (16%), animal (10%), and parked motor vehicles (8%). Although, the most common crash type was rear end, the fixed object crashes consisted of more fatal crashes.

The most common crash type on state roads is rear end (31%), followed by turning (19%), animal (13%), angle (11%), sideswipe (10%) and fixed object (9%). Although, the most common crash type on the state system was rear ends, the angle, fixed object and turning crashes had more fatal crashes.

It should be noted that some crashes in the dataset had an unknown severity so those crashes were not included in the severity breakdown; therefore, the sum of the severity crashes may not equal the total crashes. Since the sum of unknown crashes is less than 0.1% of the total crashes, the difference in crash totals will not impact the results.