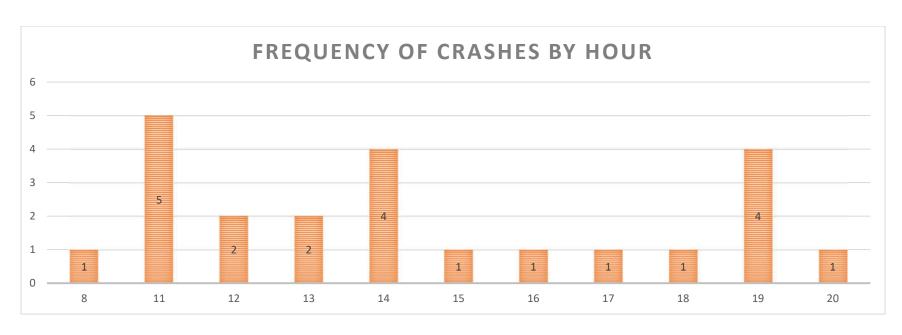

Figure 2: Data Tree Crash Analysis (2014-2018)

Figure 3: Crash Severity by Location (City or County)

Figure 4: Crash Frequency and Type by Location

The crashes were also analyzed by type and time of day, shown in **Figure 5**. The three categories include lane departure (includes fixed object, overturned, head on or opposite direction sideswipe), intersection crashes (includes rear end, angle, and turning crashes) and animal crashes. In Figure 5, the intersection crashes have a small peak in the AM peak hour but the largest amount of crashes occur in the late afternoon/evening peak hour (3:00 - 6:00 PM). Lane departure crashes are relatively consistent throughout the day with small peaks in the PM peak hour and very early morning hours. Animal crashes are heaviest during the dark hours.