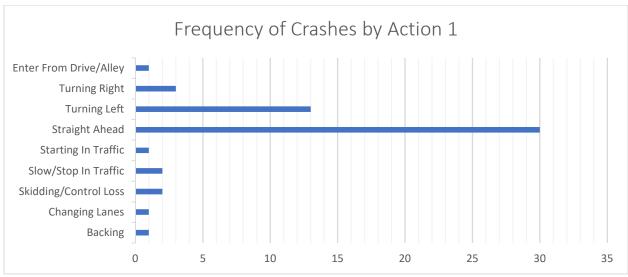

st of University, in an attempt to slow vehicles down when entering the downtown area. Installing dynamic signal warning flashers to provide drivers with advance notice of the phase change could also help to reduce red light running, abrupt stops at an intersection, and angle crashes.

A more costly improvement would be to construct a raised intersection or raised crosswalk, which would slow vehicle speeds and create a safer place for pedestrians to cross.

Although commonly used in horizontal curves where vehicles leave the road, high friction surface treatment could be considered to reduce rear end crashes by stopping vehicles faster, but likely is not warranted with the 9% wet weather crash history.

# Intersection of University Avenue and Walnut Street (2014-2018)

























| CASE ID YEAR MONTH DAY                        | HOUR DOW         | NUM VEH | INILIRIES | FATALITIES | COLL TYPE                    | WEATHER         | LIGHTING                           | SURE COND     | TRAF CNTRI                       | CITY DR          | RIVER 1          | VEH1 TYPE                 | VEH1 DIR      | VEH1 MANUV                     | VEH1 LOC1             | DRIVER 2         | VEH2 TYPE           | VEH2 DIR     | VEH2 MANUV                        | VEH2_LOC1                          | REC TYPE             |
|-----------------------------------------------|------------------|---------|-----------|------------|------------------------------|-----------------|------------------------------------|---------------|----------------------------------|------------------|-----