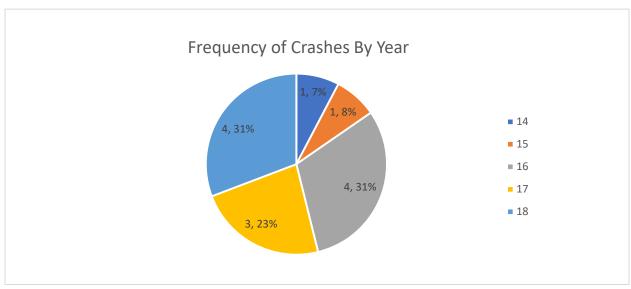

ove the left-turn vehicles from the through lane, greatly reducing the rear ends. An conceptual example of left-turn lanes are shown in **Figure 13** below.





Figure 13: Separate Northbound and Southbound Left-Turn Lanes along IL 37 at Longstreet Road

Finally, the best overall alternative is to construct a roundabout at Illinois 37 at Longstreet Road. The roundabout would address all the crash types experienced at the intersection including turning, rear ends and angle crashes. A conceptual example of a roundabout layout is shown in **Figure 14** below.



Figure 14: Conceptual Layout of a Roundabout at IL 37 and Longstreet Road









































































# Segment Crashes along IL 37 from Cedar Grove Rd to Longstreet Road (2014-2018)







# Segment Crashes along IL 37 from Cedar Grove Rd to Longstreet Road (2014-2018)



# Segment Crashes along IL 37 from Cedar Grove Rd to Longstreet Road (2014-2018)





Segment Crashes along IL 37 from Cedar Grove Rd to Longstreet Road (2014-2018)







Segment Crashes along IL 37 from Cedar Grove Rd to Longstreet Road (2014-2018)







| CASE_ID      | YEAR | MONTH | DAY | HOUR | DOW | NUM_VEH | INJURIES | FATALITIES | COLL_TYPE                    | WEATHER        | LIGHTING               | SURF_COND | TRAF_CNTRL        | CITY               | DRIVER_1         | VEH1_TYPE                 | VEH1_DIR  | VEH1_MANUV VEH1_I                 | DC1 DRIVER        | 2 VEH2_TYPE  | VEH2_DIR | VEH2_MANUV            | VEH2_LOC1              | REC_TYPE | Intersection_Name    |
|--------------|-----