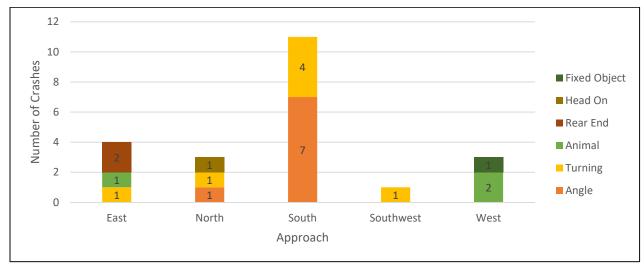

The crash type was also compared to the location as shown in **Figure 4**. Intersection related crashes such as rear end, angle and turning crashes are highest in Carbondale and Marion, while animal crashes are highest on the county roads. This is generally consistent with expectation, since many of the county roads are rural in character compared to most of the city roads that are suburban/urban in character.