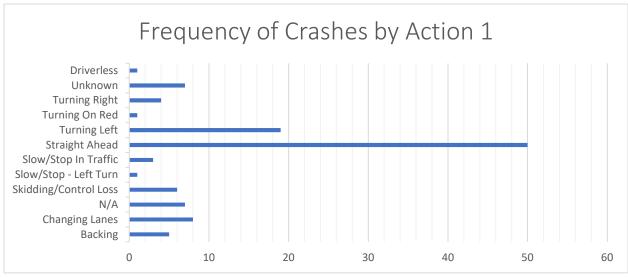

ert Washington Street to One-way Flow Northbound to eliminate the SB and EB conflict.

A more costly and larger footprint option would be to consider a roundabout at this location. However, the large footprint may have operational impacts on the railroad and adjacent signal. The geometric footprint and operational implications would need to be evaluated in further detail.

# Grand Avenue Corridor Crashes - Washington Street to Lewis Street (2014-2018)







## Grand Avenue Corridor Crashes - Washington Street to Lewis Street (2014-2018)



### Grand Avenue Corridor Crashes - Washington Street to Lewis Street (2014-2018)





Grand Avenue Corridor Crashes - Washington Street to Lewis Street (2014-2018)







Grand Avenue Corridor Crashes - Washington Street to Lewis Street (2014-2018)

























# Segment Crashes along Grand Avenue from Washington Street to Lewis Street (2014-2108)























































# SIMPO SAFETY STUDY

# Appendix : Illinois 148 (Park Avenue) Corridor – Clark Trail to Brewster Road/Railraod Street





CBB Job No. 39-20



cbbtraffic.com

#### Illinois Route 148 Corridor - Clark Trail to Brewster Road

#### Introduction

The Illinois Route 148 (South Park Avenue) corridor is from Clark Trail to Brewster Road and including the intersection of Illinois Route 148 with Clark Trail and the intersection of Illinois 148 with Brewster Road. The corridor is about 0.25 miles long. **Figure 1** shows the study area and includes markers at the two intersections mentioned above.



Figure 1: Study Area

340 Regency Ce