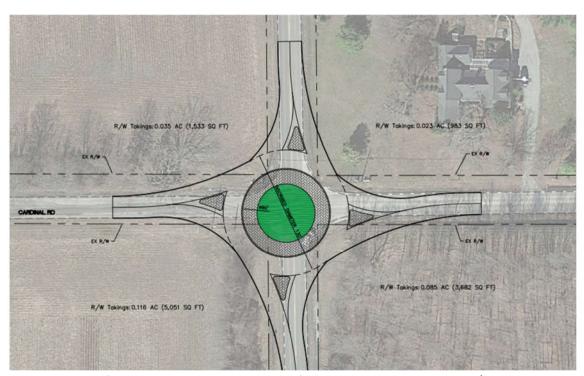

project, but traffic volumes could be compared to IDOT's BDE manual to determine if there are sufficient turning volumes to warrant separate turn lanes at the intersection. This addition of turn lanes along the mainline (Cambria Road) would remove turning vehicles out of the paths of through vehicles, reducing rear end and turning crashes.

Lastly, constructing a roundabout at the intersection would be a more expensive option, but would significantly reduce the severity of crashes as well as slow vehicles through the intersection. A layout of a roundabout is shown in **Figure 13**. Since the roundabout would be in close proximity to Carterville high school, a public awareness campaign could be considered, especially for the young drivers, to help with the proper use of a new roundabout.



Figure 13: Layout of a roundabout at the intersection of Cambria Rad and Cardinal Road/Grand Avenue

























| CASE_ID      | YEAR | MONTH | DAY | HOUR | DOW | NUM_VEH | INJURIES | FATALITIES | COLL_TYPE | WEATHER | LIGHTING | SURF_COND | TRAF_CNTRL        | CITY           | DRIVER_1 | VEH1_TYPE    | VEH1_DIR  | VEH1_MANUV          | VEH1_LOC1             | DRIVER_2       | VEH2_TYPE | VEH2_DIR  | VEH2_MANUV     | VEH2_LOC1             | REC_TYPE |
|--------------|------|-------|-----|------|-----|---------|----------|------------|-----------|---------|----------|-----------|-------------------|----------------|----------|--------------|-----------|---------------------|-----------------------|----------------|-----------|-----------|----------------|---------------------