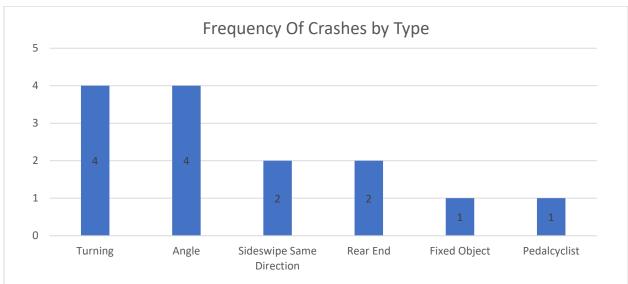

As can be seen in the data tree, the most common crash type on the local roads is rear end (20%), followed by fixed object (17%), turning (17%), angle (16%), animal (10%), and parked motor vehicles (8%). Although, the most common crash type was rear end, the fixed object crashes consisted of more fatal crashes.

The most common crash type on state roads is rear end (31%), followed by turning (19%), animal (13%), angle (11%), sideswipe (10%) and fixed object (9%). Although, the most common crash type on the state system was rear ends, the angle, fixed object and turning crashes had more fatal crashes.