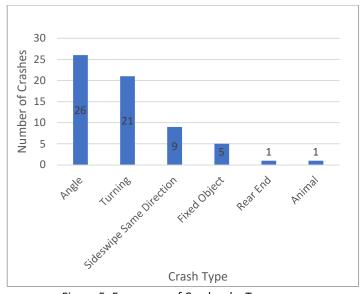

Top Priority Location – Giant City Road Corridor East Main Frontage Road South to Sunny Acres Road Page 3 of 11

#### **Safety Analysis**

A total of 63 crashes occurred along the study corridor from 2014 to 2018. **Figure 4** shows the crash frequency by years. The crash average is 12.6 crashes per year. There is a significant spike in crashes in 2017 with 21 crashes.



Figure 4: Frequency of Crashes by Year

The frequency of crashes by type is shown in **Figure 5.** The majority of crash types are angle and turning crashes. About 70 percent of crashes in the study corridor are at the intersections. Most of the intersection crashes are angle and turning crashes. The types of crashes on the segment are more diverse. The most common crash type on the segment are sideswipes at 42 percent.



Figure 5: Frequency of Crashes by Type

**Figure 6** shows frequency of crashes by severity in the study area. The majority of the crashes are only property damage at 78 percent. There were no fatal crashes on the corridor. The five A-Injury crashes were all angle crashes. About 79 percent of the injury crashes happened at one of the intersections mentioned above.



Figure 6: Frequency of Crashes by Severity



The location frequency by direction and crash type is shown in **Figure 7**. The majority of crashes involve westbound vehicles at 38 percent. There are 19 angle crashes with westbound vehicles and 5 angle crashes with eastbound vehicles. Turning crashes are about evenly distributed in each direction.



Figure 7: Frequency of Crashes by Direction and Crash Type

The frequency of