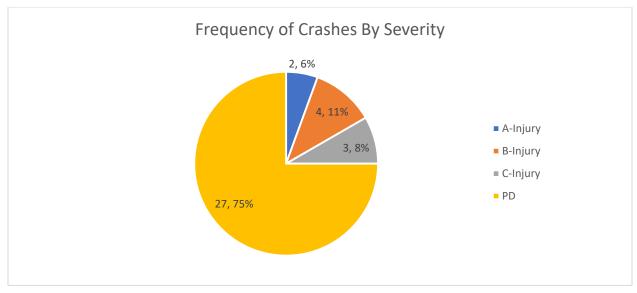

One of the goals of the Federal Highway Administration and Illinois DOT is to address fatal and serious injury crashes. Crashes are categorized by injury severity, as K (Fatal), A, B or C injury or Property Damage Only (PDO). The definition of each of these severities is summarized below..

- 1. Fatal Crash: A motor vehicle crash (single or multiple) that results in the death of one or more persons.
- 2. Injury Crash: Any motor vehicle crash that results in one or more non-fatal injuries.
  - a. A-Injury (Incapacitating Injury): Any injury, other than a fatal injury, which prevents the injured person from walking, driving, or normally continuing the activities he/she was capable of performing before the injury occurred. Type A crashes includes severe lacerations, broken limbs, skull or chest injuries, and abdominal injuries.
  - b. B-Injury (Non-incapacitating Injury): Any injury other than a fatal or incapacitating injury, which is evident to observers at the scene of the crash. Includes lump on head, abrasions, bruises, minor lacerations.
  - c. C-Injury (Possible Injury): Any injury reported or claimed which is not either of the above injuries. It includes momentary unconsciousness, claims of injuries not evident, limping, complaint of pain, nausea, and hysteria.
- 3. PDO: Property-damage only crash.