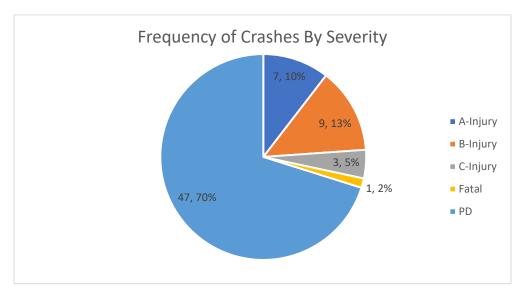

Figure 2: Data Tree Crash Analysis (2014-2018)

Figure 3: Crash Severity by Location (City or County)

Figure 4: Crash Frequency and Type by Location

The crashes were also analyzed by type and time of day, shown in **Figure 5**. The three categories include lane departure (includes fixed object, overturned, head on or opposite direction sideswipe), intersection crashes (includes rear end, angle, and turning crashes) and animal crashes. In Figure 5, the intersection crashes have a small peak in the AM peak hour but the largest amount of crashes occur in the late afternoon/evening peak hour (3:00 - 6:00 PM). Lane departure crashes are relatively consistent throughout the day with small peaks in the PM peak hour and very early morning hours. Animal crashes are heaviest during the dark hours.