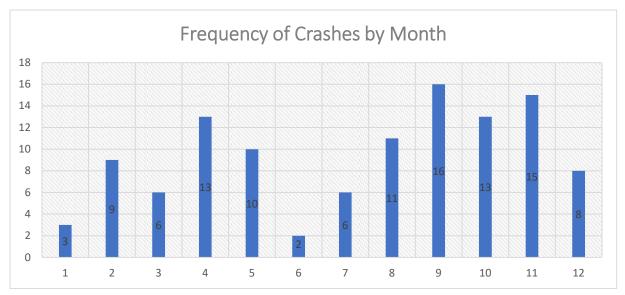

ignage and possibly pavement marking would need to be considered.



Figure 16 – Convert Washington Street to One-way Flow Northbound to eliminate the SB and EB conflict.

A more costly and larger footprint option would be to consider a roundabout at this location. However, the large footprint may have operational impacts on the railroad and adjacent signal. The geometric footprint and operational implications would need to be evaluated in further detail.

# Grand Avenue Corridor Crashes - Washington Street to Lewis Street (2014-2018)







## Grand Avenue Corridor Crashes - Washington Street to Lewis Street (2014-2018)



### Grand Avenue Corridor Crashes - Washington Street to Lewis Street (2014-2018)





Grand Avenue Corridor Crashes - Washington Street to Lewis Street (2014-2018)







Grand Avenue Corridor Crashes - Washington Street to Lewis Street (2014-2018)

























# Segment Crashes along Grand Avenue from Washington Street to Lewis Street (2014-2108)























































# SIMPO SAFETY STUDY

# Appendix : Illinois 148 (Park Avenue) Corridor – Clark Trail to Brewster Road/Railraod Street





CBB Job No. 39-20



cbbtraffic.com

#### Illinois Route 148 Corridor - Clark Trail to Brewster Road

#### Introduction

The Illinois Route 148 (South Park Avenue) corridor is from Clark Trail to Brewster Road and including the intersection of Illinois Route 148 with Clark Trail and the intersection of Illinois 148 with Brewster Road. The corridor is about 0.25 miles long. **Figure 1** shows the study area and includes mark