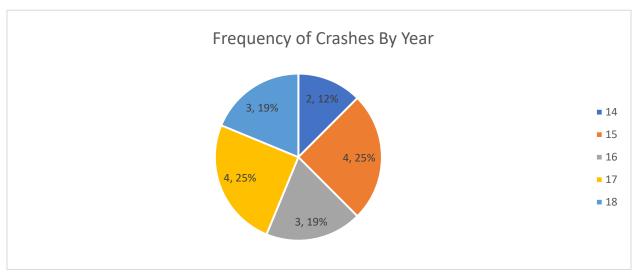

o fixed objects.
- Consider centerline and/or edgeline rumble strips to help prevent vehicles from going into oncoming traffic and/or off the road by providing audio feedback to drivers.
- Larger turning radius at intersection/driveways, which could help to reduce the amount of rear ends related to right-turns.

#### Mid-term countermeasures include:

 Speed feedback signs at strategic locations along the corridor to slow vehicles down. Drivers at slower speeds have more time to react to unforeseen events like a vehicle braking in front or an object/animal in the roadway.

#### Long-term countermeasures include:

 Provide paved shoulders, centerline rumbles, and edgeline rumbles to provide both audio feedback as well as extra recovery area for errant vehicles.























































Segment Crashes along West Herrin Street from West of Herrin Elementary School to 35<sup>th</sup> Street (2014-2018)











































| CASE_ID YEAR MONTH                       | DAY      | HOUR DOW         | / NUN | M_VEH INJURIE | S FATALITIES | COLL_TYPE               | WEATHER        | LIGHTING               | SURF_COND            | TRAF_CNTRL                    | CITY             | DRIVER_1          | VEH1_TYPE                 | VEH1_DIR          | VEH1_MANUV                           | VEH1_LOC1                                    | VEH2_TYPE               | VEH2_DIR      | VEH2_MANUV                     | VEH2_LOC1                                    | REC_TYPE       | Intersection_Name          |
|-----------------------------------