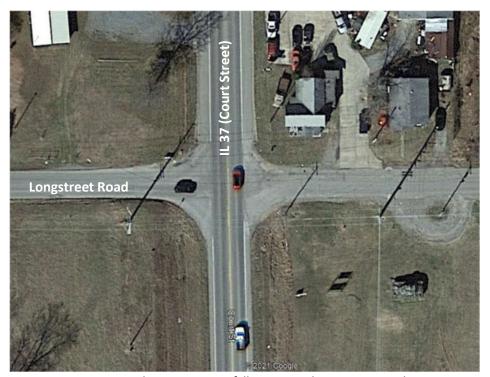

top at the intersection with Illinois 37. The intersection of Illinois 37 and Cedar Grove Road is a three-legged intersection, but there is a private drive offset a short distance to the south (approximately 70 feet). Cedar Grove Road provides access to mainly residential land uses west of Illinois 37. The intersection of Illinois 37 and Cedar Grove Road is shown in **Figure 3**. No pavement markings are provided on Cedar Grove Road.





Figure 3: The Intersection of Illinois 37 and Cedar Grove Road

The intersection of Illinois 37 and Longstreet Road is a four-legged intersection with stop signs on Longstreet Road and also provides access to several residental properties. The intersection is shown in **Figure 4**. No pavement markings are provided on either approach of Longstreet Road.



Figure 4: The Intersection of Illinois 37 and Longstreet Road



#### **Safety Analysis**

The Illinois 37 corridor had a total of 59 crashes from 2014 to 2018. The frequency of crashes by year is shown in Figure 5. The average number of crashes is 11.8 crashes per year. Year 2015 has the highest number of crashes with 15. The general trend is increasing over the five years.

Figure 6 shows the frequency of crashes by type. The majority of crashes are rear end crashes, of which about 56 percent of the rear end crashes are property damage only. The other 43 percent of crashes are a combination of A-Injury (1), B-Injury (10), and C-Injury (3) crashes. The second most frequent crash type is animal crashes (9), which were all deer and property damage only.

The breakdown of the frequency of