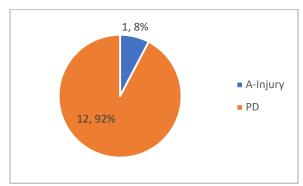

reet (Plan View)



Figure 3: Intersection of Deyoung Street and Market Street (Street View)



#### **Safety Analysis**

A total of **13 crashes** occurred in the study corridor in **2015 to 2019**. The frequency of crashes by year is shown in **Figure 4**. The average number of crashes is 2.6 crashes per year with 2017 having a crash total above the average.



Figure 4: Frequency of Crashes by Year

**Figure 5** shows the frequency of crashes by type with a nearly equal distribution of turning, angle and rear end crashes.



Figure 5: Frequency of Crashes by Type

The frequency of crashes by severity is shown in **Figure 6**. Only one crash was an injury crash. The A-injury was a senior citizen that was rear ended while completing an eastbound right-turn from Deyoung to Market Street.



Figure 6: Frequency of Crashes by Severity



In **Figure 9**, the chart shows the frequency by direction and crash type. Most crashes involved northbound and southbound vehicles.



Figure 7: Frequency of Crashes by Direction and Crash Type

The frequency of crashes by hour is shown in **Figure 10**. There are minimal increases in crashes at any time of day. 9am and 4pm had 2 crashes compared to the rest of the hours that had zero or one crash.



Figure 8: Frequency of Crashes by Hour



The frequency of crashes related to weather is shown in **Figure 9**. The majority of crashes occurred on clear days (100%)



Figure 9: Frequency of Crashes by Weather

The frequency of crashes related to lighting conditions is shown in **Figure 10**. The majority of crashes occurred during daylight h