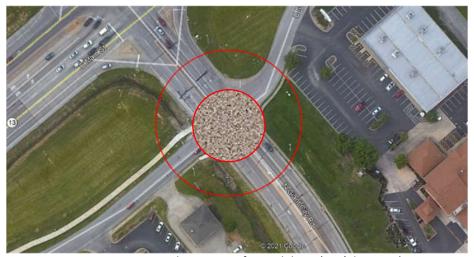

re 14**.



Figure 14: Example of Center Medians to restrict Frontage Access to Right-in/Right-out

On a larger scale, a roundabout could be evaluated at the intersection. Though, the roundabout requires a large footprint and will have operational impacts to the adjacent signal at IL 13 that would need to be addressed. FHWA recommends an inscribed circle diameter range of 105' to 250' for a two-lane roundabout. Figure 15 shows a 115 foot radius (230' diameter) circle, which represents the typical footprint that would likely be impacted by a two-lane roundabout.

<sup>&</sup>lt;sup>1</sup> https://www.fhwa.dot.gov/publications/research/safety/00067/000676.pdf

SIMPO Safety Study Top Priority Location – Giant City Road Corridor East Main Frontage Road South to Sunny Acres Road Page 9 of 11



Figure 15: Potential Footprint of Roundabout (230' diameter)

# Areas of Concern and Possible Countermeasures – Giant City Rd and Sunny Acres Road Intersection

#### **Areas of Concern**

N. Giant City Road and E. Sunny Acres Road is a side-street stop intersection. There were 16 crashes that occurred at the intersection with the most common crashes consisting of angle and turning crashes. One A-Injury was reported as an angle crash involving a westbound vehicle and a northbound vehicle. A large majority of the angle/turning crashes involved eastbound or westbound vehicles. The landscaping along N. Giant City Road appears to create sight distance issues with trees offset only a short distance from the edge of the roadway and in the corner of the intersection.

#### Countermeasures

It is