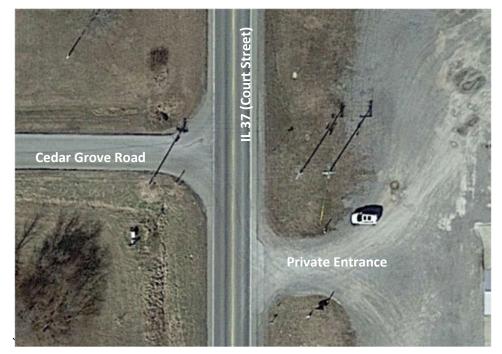

rts about 0.05 mile south of Cedar Grove Road and extends approximately 0.08 mile north of Cedar Grove Road. Figure 2 shows the no passing zone near Cedar Grove Road. There are no sidewalks or crosswalks, and the speed limit is 45 miles per hour (mph).



Figure 2: No Passing Zone

Both intersections of Longstreet Road and Cedar Grove Road are required to stop at the intersection with Illinois 37. The intersection of Illinois 37 and Cedar Grove Road is a three-legged intersection, but there is a private drive offset a short distance to the south (approximately 70 feet). Cedar Grove Road provides access to mainly residential land uses west of Illinois 37. The intersection of Illinois 37 and Cedar Grove Road is shown in **Figure 3**. No pavement markings are provided on Cedar Grove Road.





Figure 3: The Intersection of Illinois 37 and Cedar Grove Road

The intersection of Illinois 37 and Longstreet Road is a four-legged intersection with stop signs on Longstreet Road and also provides access to several residental properties. The intersection is shown in **Figure 4**. No pavement markings are provided on either approach of Longstreet Road.



Figure 4: The Intersection of Illinois 37 and Longstreet Road



#### **Safety Analysis**

The Illinois 37 corridor had a total of 59 crashes from 2014 to 2018. The frequency of crashes by year is shown in Figure 5. The average number of crashes is 11.8 crashes per year. Year 2015 has the highest number of crashes with 15. The general trend is increasing over the five years.

Figure 6 shows the frequency of crashes by type. The majorit