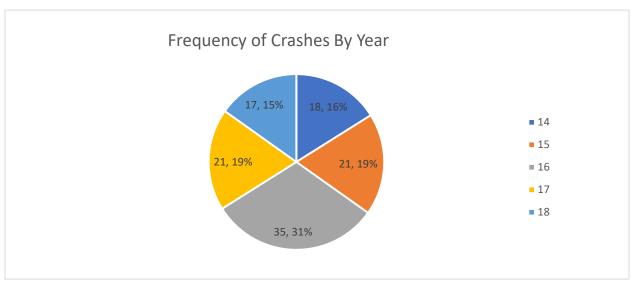

# **Crash Analysis**

The crashes recorded within the SIMPO study area were analyzed to identify locations with high crash frequencies. The crash data from January 1, 2014 to December 31, 2018 were summarized using a data tree to compare the local and state route crashes. The data tree identifies whether the collision occurred on a local and state roadway. Each box then categorizes the type of crash followed by the number of crashes, percent of crashes, and the breakdown of the severity of crashes (PDO/Injury/Fatal) with respect to that crash type. The data tree summarizing the SIMPO area crashes is shown in **Figure 2.** 