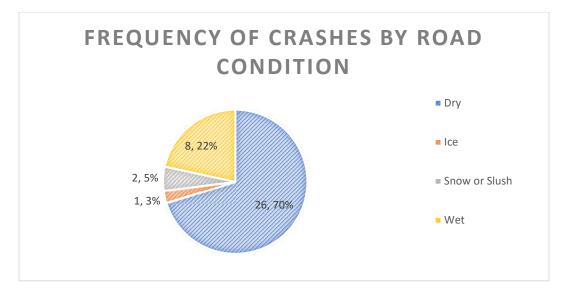

be to consider a roundabout at this location. However, the large footprint may have operational impacts on the railroad and adjacent signal. The geometric footprint and operational implications would need to be evaluated in further detail.

# Grand Avenue Corridor Crashes - Washington Street to Lewis Street (2014-2018)







## Grand Avenue Corridor Crashes - Washington Street to Lewis Street (2014-2018)



### Grand Avenue Corridor Crashes - Washington Street to Lewis Street (2014-2018)





Grand Avenue Corridor Crashes - Washington Street to Lewis Street (2014-2018)







Grand Avenue Corridor Crashes - Washington Street to Lewis Street (2014-2018)

























# Segment Crashes along Grand Avenue from Washington Street to Lewis Street (2014-2108)























































# SIMPO SAFETY STUDY

# Appendix : Illinois 148 (Park Avenue) Corridor – Clark Trail to Brewster Road/Railraod Street





CBB Job No. 39-20



cbbtraffic.com

#### Illinois Route 148 Corridor - Clark Trail to Brewster Road

#### Introduction

The Illinois Route 148 (South Park Avenue) corridor is from Clark Trail to Brewster Road and including the intersection of Illinois Route 148 with Clark Trail and the intersection of Illinois 148 with Brewster Road. The corridor is about 0.25 miles long. **Figure 1** shows the study area and includes markers at the two intersections mentioned above.



Figure 1: Study Area

340 Regency Centre

Collinsville, IL 62234



#### **Existing Condition**

Illinois Route 148 (South Park Avenue) is located in Herrin, Illinois. The