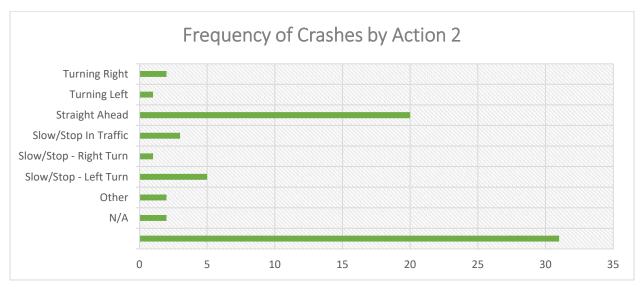

tion to fixed objects.
- Consider centerline and/or edgeline rumble strips to help prevent vehicles from going into oncoming traffic and/or off the road by providing audio feedback to drivers.
- Larger turning radius at intersection/driveways, which could help to reduce the amount of rear ends related to right-turns.

#### Mid-term countermeasures include:

 Speed feedback signs at strategic locations along the corridor to slow vehicles down. Drivers at slower speeds have more time to react to unforeseen events like a vehicle braking in front or an object/animal in the roadway.

#### Long-term countermeasures include:

 Provide paved shoulders, centerline rumbles, and edgeline rumbles to provide both audio feedback as well as extra recovery area for errant vehicles.























































Segment Crashes along West Herrin Street from West of Herrin Elementary School to 35<sup>th</sup> Street (2014-2018)











































| CASE_ID YEAR MONTH                       | DAY      | HOUR DOW         | / NUN | M_VEH INJURIE | S FATALITIES | COLL_TYPE               | WEATHER        | LIGHTING               | SURF_COND            | TRAF_CNTRL                    | CITY             | DRIVER_1          | VEH1_TYPE                 | VEH1_DIR          | VEH1_MANUV                           | VEH1_LOC1                                    | VEH2_TYPE               | VEH2_DIR      | VEH2_MANUV                     | VEH2_LOC1                                    | REC_TYPE       | Intersection_Name          |
|-----------------------------