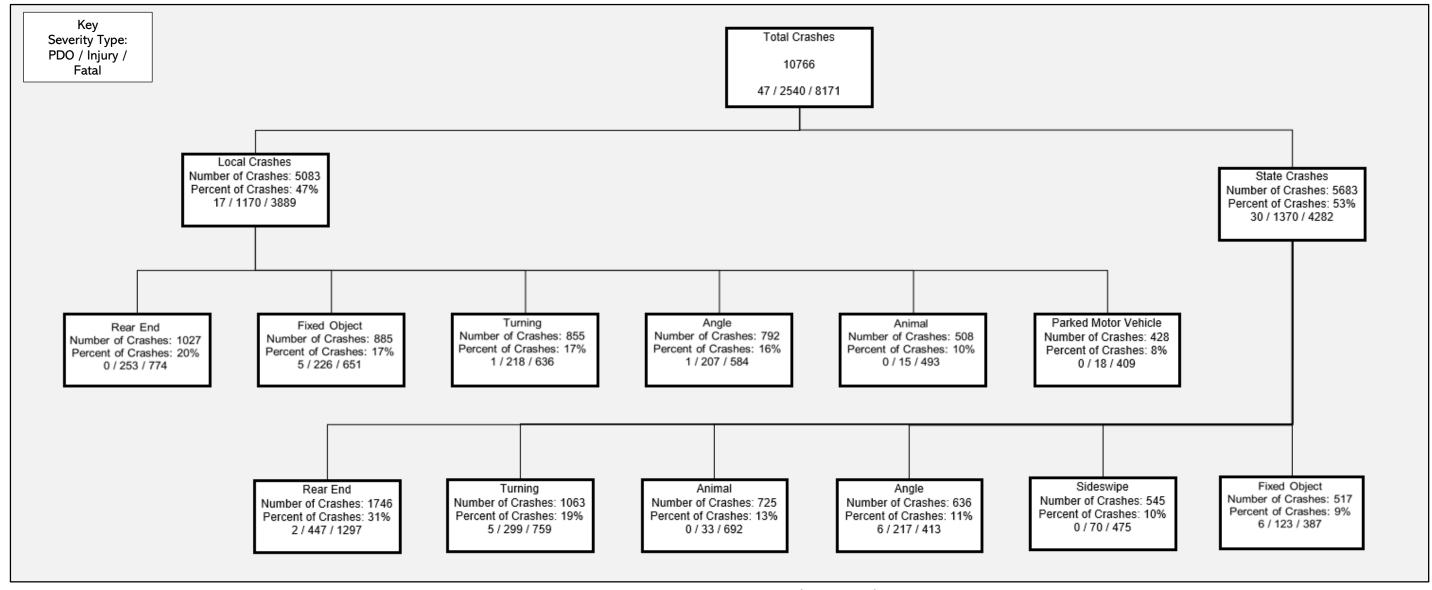

# **Crash Analysis**

The crashes recorded within the SIMPO study area were analyzed to identify locations with high crash frequencies. The crash data from January 1, 2014 to December 31, 2018 were summarized using a data tree to compare the local and state route crashes. The data tree identifies whether the collision occurred on a local and state roadway. Each box then categorizes the type of crash followed by the number of crashes, percent of crashes, and the breakdown of the severity of crashes (PDO/Injury/Fatal) with respect to that crash type. The data tree summarizing the SIMPO area crashes is shown in **Figure 2.** 

As can be seen in the data tree, the most common crash type on the local roads is rear end (20%), followed by fixed object (17%), turning (17%), angle (16%), animal (10%), and parked motor vehicles (8%). Although, the most common crash type was rear end, the fixed object crashes consisted of more fatal crashes.

The most common crash type on state roads is rear end (31%), followed by turning (19%), animal (13%), angle (11%), sideswipe (10%) and fixed object (9%). Although, the most common crash type on the state system was rear ends, the angle, fixed object and turning crashes had more fatal crashes.

It should be noted that some crashes in the dataset had an unknown severity so those crashes were not included in the severity breakdown; therefore, the sum of the severity crashes may not equal the total crashes. Since the sum of unknown crashes is less than 0.1% of the total crashes, the difference in crash totals will not impact the results.

Figure 2: Data Tree Crash Analysis (2014-2018)

Figure 3: Crash Severity by Location (City or County)

Figure 4: Crash Frequency and Type by Location

The crashes were also analyzed by type and time of day, shown in **Figure 5**. The three categories include lane departure (includes fixed object, overturned, head on or opposite direction sideswipe), intersection crashes (includes rear end, angle, and turning crashes) and animal crashes. In Figure 5, the intersection crashes have a small peak in the AM peak hour but the largest amount of crashes occur in the late afternoon/evening peak hour (3:00 - 6:00 PM). Lane departure crashes are relatively consistent throughout the day with small peaks in the PM peak hour and very early morning hours. Animal crashes are heaviest during the dark hours.