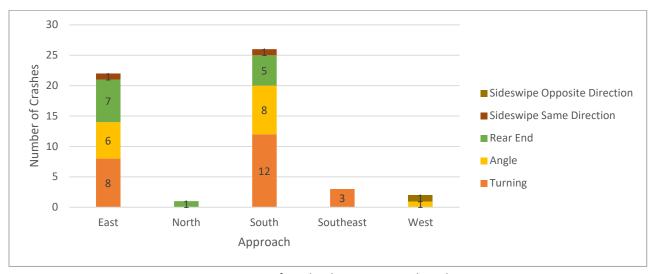

The crash type was also compared to the location as shown in **Figure 4**. Intersection related crashes such as rear end, angle and turning crashes are highest in Carbondale and Marion, while animal crashes are highest on the county roads. This is generally consistent with expectation, since many of the county roads are rural in character compared to most of the city roads that are suburban/urban in character.