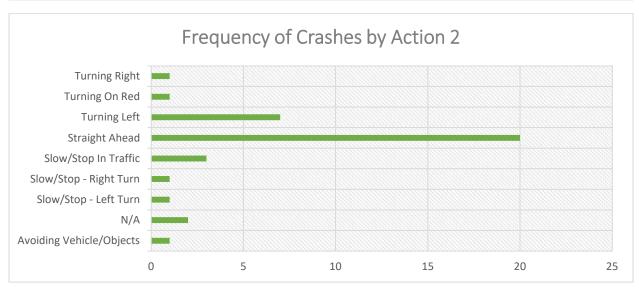

o consider a roundabout at this location. However, the large footprint may have operational impacts on the railroad and adjacent signal. The geometric footprint and operational implications would need to be evaluated in further detail.

# Grand Avenue Corridor Crashes - Washington Street to Lewis Street (2014-2018)







## Grand Avenue Corridor Crashes - Washington Street to Lewis Street (2014-2018)



### Grand Avenue Corridor Crashes - Washington Street to Lewis Street (2014-2018)





Grand Avenue Corridor Crashes - Washington Street to Lewis Street (2014-2018)







Grand Avenue Corridor Crashes - Washington Street to Lewis Street (2014-2018)

























# Segment Crashes along Grand Avenue from Washington Street to Lewis Street (2014-2108)























































# SIMPO SAFETY STUDY

# Appendix : Illinois 148 (Park Avenue) Corridor – Clark Trail to Brewster Road/Railraod Street





CBB Job No. 39-20



cbbtraffic.com

#### Illinois Route 148 Corridor - Clark Trail to Brewster Road

#### Introduction

The Illinois Route 148 (South Park Avenue) corridor is from Clark Trail to Brewster Road and including the intersection of Illinois Route 148 with Clark Trail and the intersection of Illinois 148 with Brewster Road. The corridor is about 0.25 miles long. **Figure 1** shows the study area and includes markers at the two intersections mentioned above.



Figure 1: Study Area

340 Regency Centre

Collinsville, IL 62234



#### **Existing Condition**

Illinois Route 148 (South Park Avenue) is located in Herrin, Illinois. The cor