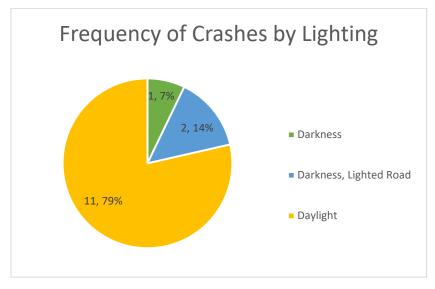

about at this location. However, the large footprint may have operational impacts on the railroad and adjacent signal. The geometric footprint and operational implications would need to be evaluated in further detail.

# Grand Avenue Corridor Crashes - Washington Street to Lewis Street (2014-2018)







## Grand Avenue Corridor Crashes - Washington Street to Lewis Street (2014-2018)



### Grand Avenue Corridor Crashes - Washington Street to Lewis Street (2014-2018)





Grand Avenue Corridor Crashes - Washington Street to Lewis Street (2014-2018)







Grand Avenue Corridor Crashes - Washington Street to Lewis Street (2014-2018)

























# Segment Crashes along Grand Avenue from Washington Street to Lewis Street (2014-2108)























































# SIMPO SAFETY STUDY

# Appendix : Illinois 148 (Park Avenue) Corridor – Clark Trail to Brewster Road/Railraod Street





CBB Job No. 39-20



cbbtraffic.com

#### Illinois Route 148 Corridor - Clark Trail to Brewster Road

#### Introduction

The Illinois Route 148 (South Park Avenue) corridor is from Clark Trail to Brewster Road and including the intersection of Illinois Route 148 with Clark Trail and the intersection of Illinois 148 with Brewster Road. The corridor is about 0.25 miles long. **Figure 1** shows the study area and includes markers at the two intersections mentioned above.



Figure 1: Study Area

340 Regency Centre

Collinsville, IL 62234



#### **Existing Condition**

Illinois Route 148 (South Park Avenue) is located in Herrin, Illinois. The corridor is in a comm