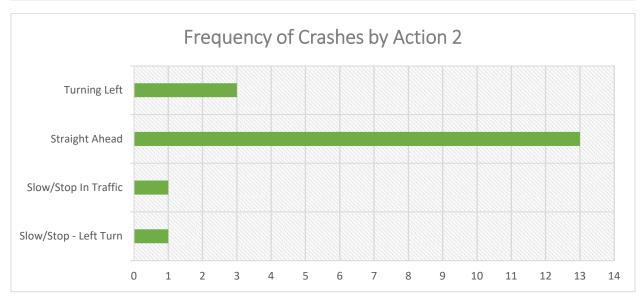

Since 36% of the total crashes occur at night, improving the intersection lighting may also help decrease crashes.

A more costly safety improvement would be to construct mainline left-turn lanes along Old Highway 13. The turn lanes would take left-turning traffic out of the paths of through-moving vehicles and reduce rear end crashes due to unexpected stops. It should be noted that the length of the left-turns lanes and tapers could extend a long distance due to the high speed of Old Highway 13.

Another higher cost option would be to consider a roundabout at the intersection. The roundabout would reduce the turning and angle crashes and reduce the overall severity of crashes that occur at the intersection but would have impacts to property near the intersection.

























| CASE_ID      | YEAR | MONTH | DAY | HOUR | DOW | NUM_VEH | INJURIES | FATALITIES | COLL_TYPE    | WEATHER | LIGHTING               | SURF_COND | TRAF_CNTRL        | CITY           | DRIVER_1 | VEH1_TYPE    | VEH1_DIR  | VEH1_MANUV           | VEH1_LOC1             | DRIVER_2 | VEH2_TYPE         | VEH2_DIR | VEH2_MANUV            | VEH2_LOC1             | REC_TYPE |
|--------------|------|-------|-----|------|-----|---------|----------|------------|--------------|---------|------------------------|-----------|-------------------|----------------|----------|--------------|-----------|----------------------|-----------------------|----------|-------------------|----------|-----------------------|-----------------------|----------|
| 201400057885 | 14   | 5     | 28  | 11   | Wed | 2