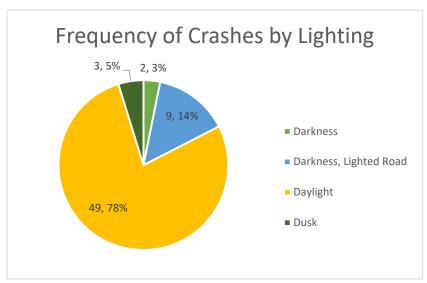

ng requirements for future developments to minimize landscaping in the sight triangle should be considered. AASHTO recommends 565 feet of intersection sight



SIMPO Safety Study Top Priority Location – Giant City Road Corridor East Main Frontage Road South to Sunny Acres Road Page 11 of 11

distance for left-turns from a side-street onto the side street for 45 mph design speed of the major road and a five-lane cross-section.

Reflective strips can be installed on posts and sign assemblies to make signs and roadside hazards more apparent to drivers.

Long term consideration could be given to providing a raised median along the road, but alternative access should be considered and aligned to consideration raised medians. Edna Court is offset from the Kroger North entrance.

























# Intersection of East Main Frontage Road South and Giant City Road (2014-2018)

























































Segment Crashes along Giant City Road between East Main Frontage Road South to Sunny Acres (2014-2018)

















| CASE ID                      | YEAR | MONTH | DAY | HOUR | DOW  | NUM VEH | INITIDIES | FATALITIES | COLL TYPE                           | WEATHER                  | LICHTING                           | SURF COND | TRAF CNTRL                             | CUTY                     | DRIVER 1         | VEH1 TYPE                    | VEH1 DIR     | VEH1 MANUV                                     | VEH1 LOC1                                    | DRIVER 2         | VEH2 TYPE               | VEH2 DIR       | VEH2 MANUV