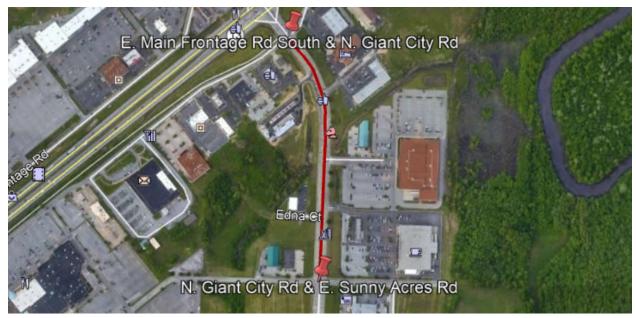

| West      | Straight Ahead        | Off Pavement - Right |               |           |          |                |                       | PD       |

# SIMPO SAFETY STUDY

# Appendix: North Giant City Road Corridor East Main Frontage Road to Sunny Acres





CBB Job No. 39-20



cbbtraffic.com

#### Giant City Road Corridor – East Main Frontage Road South to Sunny Acres Road

#### Introduction

The corridor includes the Giant City Road segment from East Main Frontage Road South to Sunny Acres Road, as well as the intersection of Giant City Road and East Main Frontage Road South and the intersection of Giant City Road and Sunny Acres Road. The segment is about .30 miles long. **Figure 1** shows the study area and includes the markers of the two intersections mentioned above.



Figure 1: Study Area

#### **Existing Conditions**

Giant City Road is located in Carbondale, Illinois within Jackson County. The corridor is in a developed area and provides access to several commercial/retail uses along the segment. The Giant City Road segment is generally a five-lane section which includes two lanes in each direction and one center lane. The entire corridor includes a curb and gutter and has a speed limit of 40 miles per hour (mph). Sidewalks are provided along both sides of the road with no marked crossing across Giant City Road. There is one crosswalk marked across the west at the intersection of Giant City Road and East Main Frontage Road South.

East Main Frontage Road South provides access to many stores and restaurants as well as the University Mall. The interse