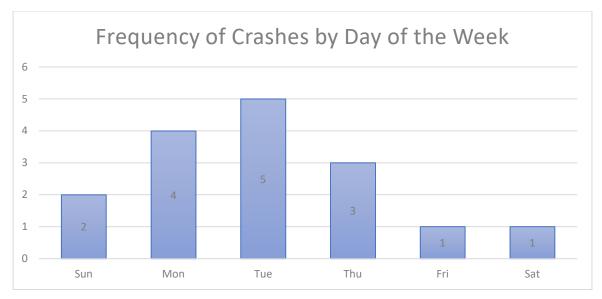

565 feet of intersection sight



SIMPO Safety Study Top Priority Location – Giant City Road Corridor East Main Frontage Road South to Sunny Acres Road Page 11 of 11

distance for left-turns from a side-street onto the side street for 45 mph design speed of the major road and a five-lane cross-section.

Reflective strips can be installed on posts and sign assemblies to make signs and roadside hazards more apparent to drivers.

Long term consideration could be given to providing a raised median along the road, but alternative access should be considered and aligned to consideration raised medians. Edna Court is offset from the Kroger North entrance.

























# Intersection of East Main Frontage Road South and Giant City Road (2014-2018)

























































Segment Crashes along Giant City Road between East Main Frontage Road South to Sunny Acres (2014-2018)

















| CASE ID                      | YEAR | MONTH | DAY | HOUR | DOW  | NUM VEH | INITIDIES | FATALITIES | COLL TYPE                           | WEATHER                  | LICHTING                           | SURF COND | TRAF CNTRL                             | CUTY                     | DRIVER 1         | VEH1 TYPE                    | VEH1 DIR     | VEH1 MANUV                                     | VEH1 LOC1                                    | DRIVER 2         | VEH2 TYPE               | VEH2 DIR       | VEH2 MANUV                       | VEH2 LOC1                                   | REC TYPE             | Intersection Name