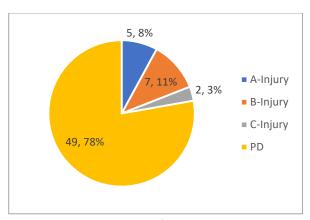

.



Figure 4: Frequency of Crashes by Year

The frequency of crashes by type is shown in **Figure 5.** The majority of crash types are angle and turning crashes. About 70 percent of crashes in the study corridor are at the intersections. Most of the intersection crashes are angle and turning crashes. The types of crashes on the segment are more diverse. The most common crash type on the segment are sideswipes at 42 percent.



Figure 5: Frequency of Crashes by Type

**Figure 6** shows frequency of crashes by severity in the study area. The majority of the crashes are only property damage at 78 percent. There were no fatal crashes on the corridor. The five A-Injury crashes were all angle crashes. About 79 percent of the injury crashes happened at one of the intersections mentioned above.



Figure 6: Frequency of Crashes by Severity



The location frequency by direction and crash type is shown in **Figure 7**. The majority of crashes involve westbound vehicles at 38 percent. There are 19 angle crashes with westbound vehicles and 5 angle crashes with eastbound vehicles. Turning crashes are about evenly distributed in each direction.



Figure 7: Frequency of Crashes by Direction and Crash Type

The frequency of crashes by hour chart shows that crashes peak in the afternoon and start to decrease after the evening peak hour. The chart can be seen in **Figure 8**.



Figure 8: Frequency of Crashes by Hour



The weather condition is shown in Figure 9. The majority of crashes occurred on clear days (79%)



Figure 9: Frequency of Crashes by Weather

The lighting condition is sh