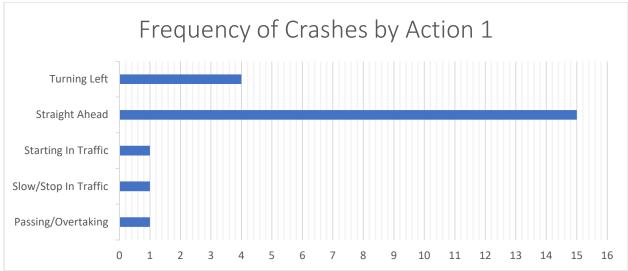

Since 36% of the total crashes occur at night, improving the intersection lighting may also help decrease crashes.

A more costly safety improvement would be to construct mainline left-turn lanes along Old Highway 13. The turn lanes would take left-turning traffic out of the paths of through-moving vehicles and reduce rear end crashes due to unexpected stops. It should be noted that the length of the left-turns lanes and tapers could extend a long distance due to the high speed of Old Highway 13.

Another higher cost option would be to consider a roundabout at the intersection. The roundabout would reduce the turning and angle crashes and reduce the overall severity of crashes that occur at the intersection but would have impacts to property near the intersection.

























| CASE_ID      | YEAR | MONTH | DAY | HOUR | DOW | NUM_VEH | INJURIES | FATALITIES | COLL_TYPE    | WEATHER | LIGHTING               | SURF_COND | TRAF_CNTRL        | CITY           | DRIVER_1 | VEH1_TYPE    | VEH1_DIR  | VEH1_MANUV           | VEH1_LOC1             | DRIVER_2 | VEH2_TYPE         | VEH2_DIR | VEH2_MANUV            | VEH2_LOC1             | REC_TYPE |
|--------------|------|-------|-----|------|-----|---------|----------|------------|--------------|---------|------------------------|-----------|-------------------|----------------|----------|--------------|-----------|----------------------|-----------------------|----------|-------------------|----------|-----------------------|-----------------------|----------|
| 201400057885 | 14   | 5     | 28  | 11   | Wed | 2