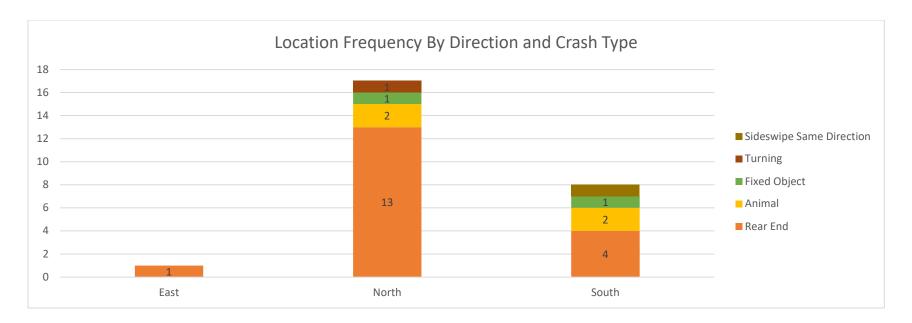

The crash type was also compared to the location as shown in **Figure 4**. Intersection related crashes such as rear end, angle and turning crashes are highest in Carbondale and Marion, while animal crashes are highest on the county roads. This is generally consistent with expectation, since many of the county roads are rural in character compared to most of the city roads that are suburban/urban in character.

Figure 2: Data Tree Crash Analysis (2014-2018)

Figure 3: Crash Severity by Location (City or County)

Figure 4: Crash Frequency and Type by Location

The crashes were also analyzed by type and time of day, shown in **Figure 5**. The three categories include lane departure (includes fixed object, overturned, head on or opposite direction sideswipe), intersection crashes (includes rear end, angle, and turning crashes) and animal crashes. In Figure 5, the intersection crashes have a small peak in the AM peak hour but the largest amount of crashes occur in the late afternoon/evening peak hour (3:00 - 6:00 PM). Lane departure crashes are relatively consistent throughout the day with small peaks in the PM peak hour and very early morning hours. Animal crashes are heaviest during the dark hours.