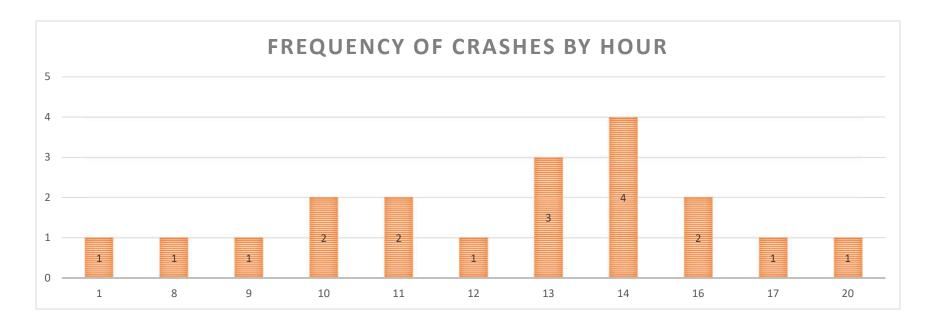

South to Sunny Acres Road Page 11 of 11

distance for left-turns from a side-street onto the side street for 45 mph design speed of the major road and a five-lane cross-section.

Reflective strips can be installed on posts and sign assemblies to make signs and roadside hazards more apparent to drivers.

Long term consideration could be given to providing a raised median along the road, but alternative access should be considered and aligned to consideration raised medians. Edna Court is offset from the Kroger North entrance.

























# Intersection of East Main Frontage Road South and Giant City Road (2014-2018)

























































Segment Crashes along Giant City Road between East Main Frontage Road South to Sunny Acres (2014-2018)

















| CASE ID                      | YEAR | MONTH | DAY | HOUR | DOW  | NUM VEH | INITIDIES | FATALITIES | COLL TYPE                           | WEATHER                  | LICHTING                           | SURF COND | TRAF CNTRL                             | CUTY                     | DRIVER 1         | VEH1 TYPE                    | VEH1 DIR     | VEH1 MANUV                                     | VEH1 LOC1                                    | DRIVER 2         | VEH2 TYPE               | VEH2 DIR       | VEH2 MANUV                       | VEH2 LOC1                                   | REC TYPE             | Intersection Name                                                          |
|------------------------------|------|-------|-----|------|------|---------|-----------|--------