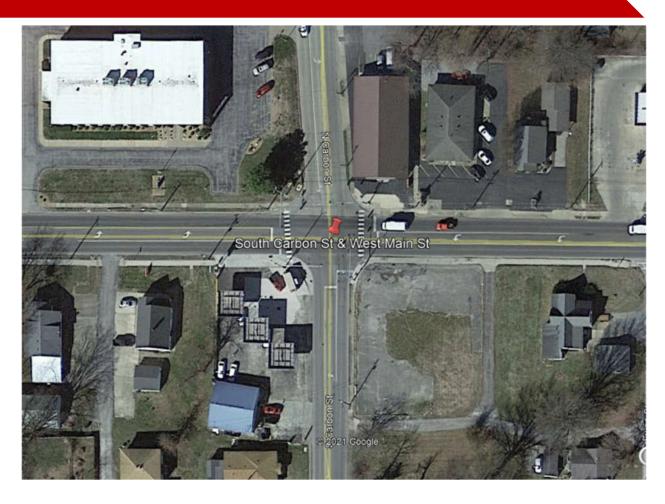

**Table 1: Locations of Local Concern** 

| Road Name                              | Total<br>Crashes | Injuries | Fatalities | Jurisdiction   | Comments                                                                                                     |
|----------------------------------------|------------------|----------|------------|----------------|--------------------------------------------------------------------------------------------------------------|
| South Carbon and West Main St.         | 27               | 6        | 0          | Marion         | Local Concern; Not HSIP Eligible 2014-2018;<br>Meets Using Years 2013-2017                                   |
| Cardinal and Cambria                   | 13               | 8        | 0          | Williamson Co. | Local Concern; Not HSIP Eligible 2014-2018;<br>Meets Using Years 2015-2019                                   |
| Market and W. Deyoung St.              | 15               | 1        | 0          | Marion         | Local Concern; Offset north and south legs;<br>Not HSIP Eligible 2014-2018 or other years;                   |
| Williamson County Pkwy & Walton<br>Way | 0                | 0        | 0          | Williamson Co. | Local Concern; Very Wide T-Intersection;<br>One leg free flow; Strange to navigate; Zero<br>crashes reported |