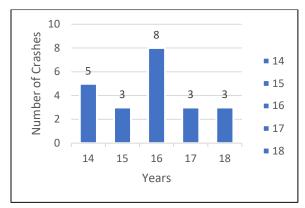

intersection. Easterly Drive is about 160 feet west of the intersection on Old



Highway 13 and about 250 feet south of intersection on Country Club Road and provides access to a residential development in the southwest corner of the intersection. Old Highway 13 has a speed limit of 50 miles per hour (mph) and Country Club Road has a speed limit of 45 mph.



Figure 2: The Intersection of Old Highway 13 and Country Club Road (Plan View)



Figure 3: The Intersection of Old Highway 13 and Country Club Road (Street View-Looking North)



### **Safety Analysis**

A total of **22 crashes** occurred at the study intersection from 2014 to 2018. The total number of crashes by year is shown in **Figure 4**. The total number of crashes is pretty consistent across the five years, except for 2016.



Figure 4: Frequency of Crashes by Year

Figure 5 shows the frequency of crashes by type. The majority of crashes are angle and turning crashes at 58 percent combined. 80 percent of the Angle/turning crashes involved southbound vehicles, many with eastbound vehicles.



Figure 5: Frequency of Crashes by Type

The frequency of crashes by severity is shown in **Figure 6**. 45 percent of the crashes were property damage only and 55% were injury. Two A-injuries were rear end crashes where vehicles were waiting to make a left-turn. Most turning injury crashes involved left vehicles.



Figure 6: Frequency of Crashes by Severity



In **Figure 7**, the chart shows the frequency by direction and crash type. 50% of crashes occurred on the southbound approach and 18% of crashes occurred on the eas