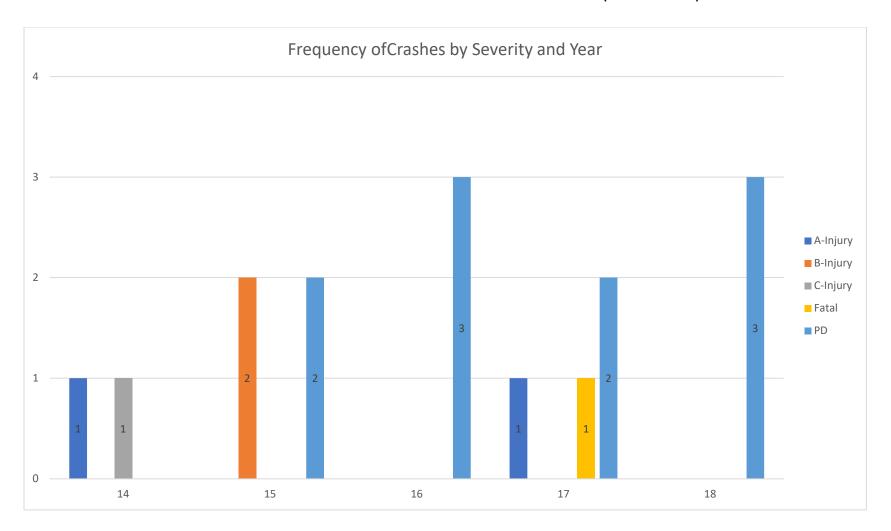

fixed objects.
- Consider centerline and/or edgeline rumble strips to help prevent vehicles from going into oncoming traffic and/or off the road by providing audio feedback to drivers.
- Larger turning radius at intersection/driveways, which could help to reduce the amount of rear ends related to right-turns.

#### Mid-term countermeasures include:

 Speed feedback signs at strategic locations along the corridor to slow vehicles down. Drivers at slower speeds have more time to react to unforeseen events like a vehicle braking in front or an object/animal in the roadway.

#### Long-term countermeasures include:

 Provide paved shoulders, centerline rumbles, and edgeline rumbles to provide both audio feedback as well as extra recovery area for errant vehicles.























































Segment Crashes along West Herrin Street from West of Herrin Elementary School to 35<sup>th</sup> Street (2014-2018)











































| CASE_ID YEAR MONTH                       | DAY      | HOUR DOW         | / NUN | M_VEH INJURIE | S FATALITIES | COLL_TYPE               | WEATHER        | LIGHTING               | SURF_COND            | TRAF_CNTRL                    | CITY             | DRIVER_1          | VEH1_TYPE                 | VEH1_DIR          | VEH1_MANUV                           | VEH1_LOC1                                    | VEH2_TYPE               | VEH2_DIR      | VEH2_MANUV                     | VEH2_LOC1                                    | REC_TYPE       | Intersection_Name          |
|-------------------------------------