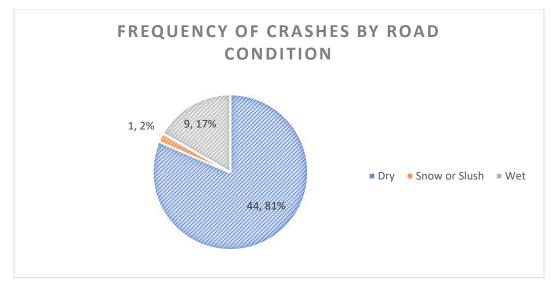

west of University, in an attempt to slow vehicles down when entering the downtown area. Installing dynamic signal warning flashers to provide drivers with advance notice of the phase change could also help to reduce red light running, abrupt stops at an intersection, and angle crashes.

A more costly improvement would be to construct a raised intersection or raised crosswalk, which would slow vehicle speeds and create a safer place for pedestrians to cross.

Although commonly used in horizontal curves where vehicles leave the road, high friction surface treatment could be considered to reduce rear end crashes by stopping vehicles faster, but likely is not warranted with the 9% wet weather crash history.

# Intersection of University Avenue and Walnut Street (2014-2018)

























| CASE ID YEAR MONTH DAY                        | HOUR DOW         | NUM VEH | INILIRIES | FATALITIES | COLL TYPE                    | WEATHER         | LIGHTING                           | SURE COND     | TRAF CNTRI                       | CITY DR          | RIVER 1          | VEH1 TYPE                 | VEH1 DIR      | VEH1 MANUV                     | VEH1 LOC1             | DRIVER 2         | VEH2 TYPE           | VEH2 DIR     | VEH2 MANUV                        | VEH2_LOC1                          | REC TYPE             |
|-----------------------------------------------|------------------|---------|-----------|------------|------------------------------|-----------------|------------------------------------|---------------|----------------------------------|------------------|---