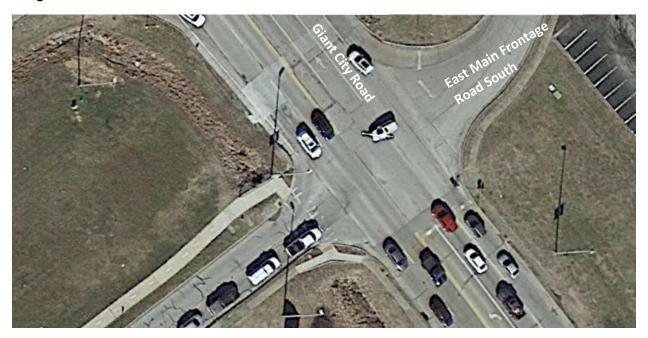

th provides access to many stores and restaurants as well as the University Mall. The intersection of Giant City Road and East Main Frontage Road South is an unconventional three-way stop intersection with all movements stopping except for southbound traffic.

The East Main Frontage Road South intersection is only approximately 250 feet (centerline to centerline) south of the signalized intersection with Illinois 13. North of East Main Frontage Road South, Giant City Road widens out to provide four northbound lanes that serve the approach to Illinois 13. The frontage



roads approach to Giant City Road has "Cross Traffic From Left/Right Does Not Stop" as supplemental signs to the stop signs. The intersection of Giant City Road and East Main Frontage Road South is shown in **Figure 2.** 



Figure 2: Intersection of Giant City Road and East Main Frontage Road South

The intersection at Giant City Road and Sunny Acres is a conventional side-street stop intersection with traffic on Sunny Acres Road required to stop at the approach to Giant City Road. Sunny Acres Road provides access to stores and restaurants along the corridor including the Southern Illinois Healthcare Enterprises. Carbondale Community High School is about .35 miles south of the intersection of Giant City Road and Sunny Acres. The intersection at Giant City Road and Sunny Acres Road is shown in **Figure 3.** 



Figure 3: Intersection of Giant City Road and Sunny Acres Road

SIMPO Safety Study Top Priority Location – Giant City Road Corridor East Main Frontage Road South to Sunny Acres Road Page 3 of 11

####