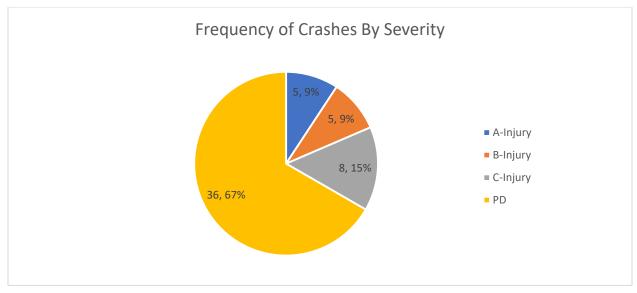

The crash data were also analyzed by the number of crashes by location (City/County) with respect to severity, see **Figure 3.** As shown in Figure 3, Carbondale has the most crashes with the Marion not far behind. The cities Marion and Carbondale have the highest frequencies of injury and overall crashes. Williamson County, Herrin, and Jackson County have similar crash totals.