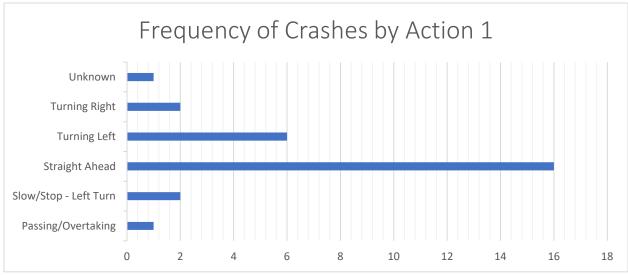

# **Crash Analysis**

The crashes recorded within the SIMPO study area were analyzed to identify locations with high crash frequencies. The crash data from January 1, 2014 to December 31, 2018 were summarized using a data tree to compare the local and state route crashes. The data tree identifies whether the collision occurred on a local and state roadway. Each box then categorizes the type of crash followed by the number of crashes, percent of crashes, and the breakdown of the severity of crashes (PDO/Injury/Fatal) with respect to that crash type. The data tree summarizing the SIMPO area crashes is shown in **Figure 2.** 

As can be seen in the data tree, the most common crash type on the local roads is rear end (20%), followed by fixed object (17%), turning (17%), angle (16%), animal (10%), and parked motor vehicles (8%). Although, the most common crash type was rear end, the fixed object crashes consisted of more fatal crashes.

The most common crash type on state roads is rear end (31%), followed by turning (19%), animal (13%), angle (11%), sideswipe (10%) and fixed object (9%). Although, the most common crash type on the state system was rear ends, the angle, fixed object and turning crashes had more fatal crashes.