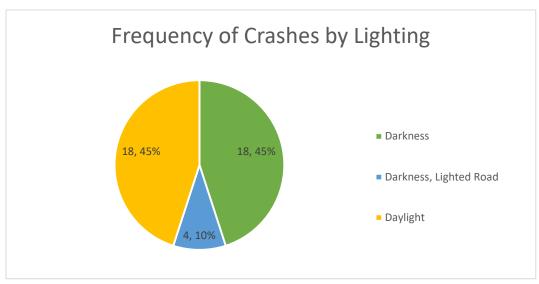

Figure 2: Data Tree Crash Analysis (2014-2018)

Figure 3: Crash Severity by Location (City or County)

Figure 4: Crash Frequency and Type by Location

The crashes were also analyzed by type and time of day, shown in **Figure 5**. The three categories include lane departure (includes fixed object, overturned, head on or opposite direction sideswipe), intersection crashes (includes rear end, angle, and turning crashes) and animal crashes. In Figure 5, the intersection crashes have a small peak in the AM peak hour but the largest amount of crashes occur in the late afternoon/evening peak hour (3:00 - 6:00 PM). Lane departure crashes are relatively consistent throughout the day with small peaks in the PM peak hour and very early morning hours. Animal crashes are heaviest during the dark hours.