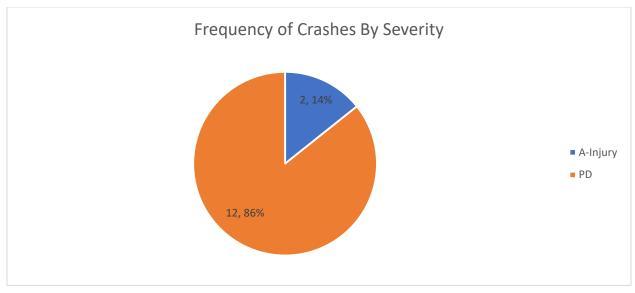

One of the goals of the Federal Highway Administration and Illinois DOT is to address fatal and serious injury crashes. Crashes are categorized by injury severity, as K (Fatal), A, B or C injury or Property Damage Only (PDO). The definition of each of these severities is summarized below..

- 1. Fatal Crash: A motor vehicle crash (single or multiple) that results in the death of one or more persons.
- 2. Injury Crash: Any motor vehicle crash that results in one or more non-fatal injuries.
  - a. A-Injury (Incapacitating Injury): Any injury, other than a fatal injury, which prevents the injured person from walking, driving, or normally continuing the activities he/she was capable of performing before the injury occurred. Type A crashes includes severe lacerations, broken limbs, skull or chest injuries, and abdominal injuries.
  - b. B-Injury (Non-incapacitating Injury): Any injury other than a fatal or incapacitating injury, which is evident to observers at the scene of the crash. Includes lump on head, abrasions, bruises, minor lacerations.
  - c. C-Injury (Possible Injury): Any injury reported or claimed which is not either of the above injuries. It includes momentary unconsciousness, claims of injuries not evident, limping, complaint of pain, nausea, and hysteria.
- 3. PDO: Property-damage only crash.