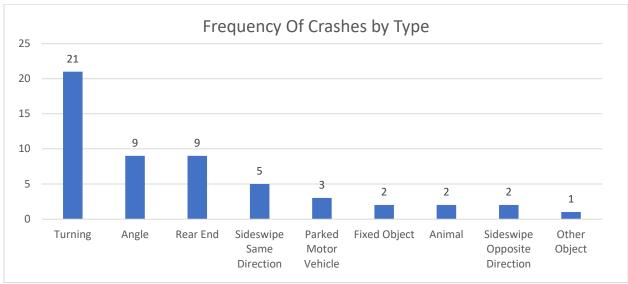

# **Crash Analysis**

The crashes recorded within the SIMPO study area were analyzed to identify locations with high crash frequencies. The crash data from January 1, 2014 to December 31, 2018 were summarized using a data tree to compare the local and state route crashes. The data tree identifies whether the collision occurred on a local and state roadway. Each box then categorizes the type of crash followed by the number of crashes, percent of crashes, and the breakdown of the severity of crashes (PDO/Injury/Fatal) with respect to that crash type. The data tree summarizing the SIMPO area crashes is shown in **Figure 2.** 

As can be seen in the data tree, the most common crash type on the local roads is rear end (20%), followed by fixed object (17%), turning (17%), angle (16%), animal (10%), and parked motor vehicles (8%). Although, the most common crash type was rear end, the fixed object crashes consisted of more fatal crashes.

The most common crash type on state roads is rear end (31%), followed by turning (19%), animal (13%), angle (11%), sideswipe (10%) and fixed object (9%). Although, the most common crash type on the state system was rear ends, the angle, fixed object and turning crashes had more fatal crashes.