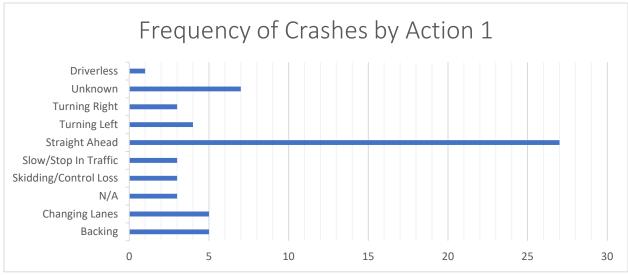

ootprint option would be to consider a roundabout at this location. However, the large footprint may have operational impacts on the railroad and adjacent signal. The geometric footprint and operational implications would need to be evaluated in further detail.

# Grand Avenue Corridor Crashes - Washington Street to Lewis Street (2014-2018)







## Grand Avenue Corridor Crashes - Washington Street to Lewis Street (2014-2018)



### Grand Avenue Corridor Crashes - Washington Street to Lewis Street (2014-2018)





Grand Avenue Corridor Crashes - Washington Street to Lewis Street (2014-2018)







Grand Avenue Corridor Crashes - Washington Street to Lewis Street (2014-2018)

























# Segment Crashes along Grand Avenue from Washington Street to Lewis Street (2014-2108)























































# SIMPO SAFETY STUDY

# Appendix : Illinois 148 (Park Avenue) Corridor – Clark Trail to Brewster Road/Railraod Street





CBB Job No. 39-20



cbbtraffic.com

#### Illinois Route 148 Corridor - Clark Trail to Brewster Road

#### Introduction

The Illinois Route 148 (South Park Avenue) corridor is from Clark Trail to Brewster Road and including the intersection of Illinois Route 148 with Clark Trail and the intersection of Illinois 148 with Brewster Road. The corridor is about 0.25 miles long. **Figure 1** shows the study area and includes markers at the two intersections mentioned above.



Figure 1: Study Area

340 Regency Centre

Collinsville, IL 62234



#### **Existing Condition**

Illinois Route 148 (South Park Avenue) is located in