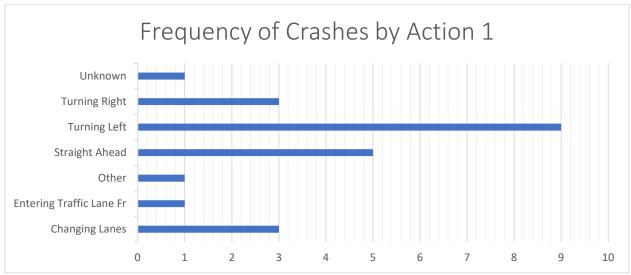

inted stop bars on Brewster Road/Railroad Avenue could be provided on the side-streets to provide visual cues that the side-street is required to stop. Additionally, a flashing LED stop sign could be installed on the eastbound and westbound approaches so that motorist are more aware of the stop condition.

As noted for the segment, speed feedback signs could be considered for the northbound direction to slow vehicle speeds entering the commercial area.

Since the intersection only had 1 A injury crash, this intersection may not score well for HSIP funds.













IL 148 (Park Avenue) Corridor - Clark Trail to Brewster Road/Railroad Street (2014-2018)























































### Intersection of IL 148 and Clark Trail (2014-2018)































| 201601463044                                                                                                                 | 16 9 30                                                                                                                      | HOUR DOV                                               | NUM_VEH                                   | INJURIES FAT                    | ALITIES | COLL_TYPE Turning                         | Clear                                 | LIGHTING<br>Daylight                         | SURF_COND<br>Dry         | TRAF_CNTRL No Controls                                   | Energy                                    | DRIVER_1 Normal                             | VEH1_TYPE<br>Passenger                  | VEH1_DIR<br>North               | VEH1_MANUV T