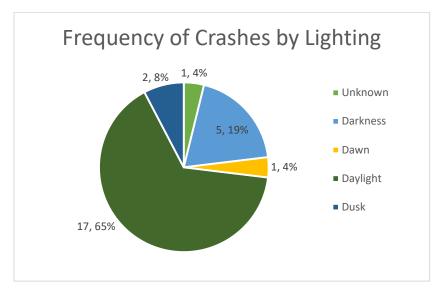

r cost alternative is to construct left-turn lanes along Illinois 37 at Longstreet Road to remove the left-turn vehicles from the through lane, greatly reducing the rear ends. An conceptual example of left-turn lanes are shown in **Figure 13** below.





Figure 13: Separate Northbound and Southbound Left-Turn Lanes along IL 37 at Longstreet Road

Finally, the best overall alternative is to construct a roundabout at Illinois 37 at Longstreet Road. The roundabout would address all the crash types experienced at the intersection including turning, rear ends and angle crashes. A conceptual example of a roundabout layout is shown in **Figure 14** below.



Figure 14: Conceptual Layout of a Roundabout at IL 37 and Longstreet Road









































































# Segment Crashes along IL 37 from Cedar Grove Rd to Longstreet Road (2014-2018)







# Segment Crashes along IL 37 from Cedar Grove Rd to Longstreet Road (2014-2018)



# Segment Crashes along IL 37 from Cedar Grove Rd to Longstreet Road (2014-2018)





Segment Crashes along IL 37 from Cedar Grove Rd to Longstreet Road (2014-2018)







Segment Crashes along IL 37 from Cedar Grove Rd to Longstreet Road (2014-2018)







| CASE_ID      | YEAR | MONTH | DAY | HOUR | DOW | NUM_VEH | INJURIES | FATALITIES | COLL_TYPE                    | WEATHER        | LIGHTING               | SURF_COND | TRAF_CNTRL        | CITY               | DRIVER_1         | VEH1_TYPE                 | VEH1_DIR  | VEH1_MANUV VEH1_I                 | DC1 DRIVER        | 2 VEH2_TYPE  | VEH2_DIR | VEH2_MANUV