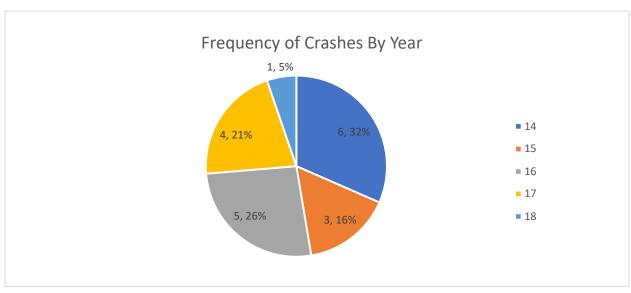

ersection sight



SIMPO Safety Study Top Priority Location – Giant City Road Corridor East Main Frontage Road South to Sunny Acres Road Page 11 of 11

distance for left-turns from a side-street onto the side street for 45 mph design speed of the major road and a five-lane cross-section.

Reflective strips can be installed on posts and sign assemblies to make signs and roadside hazards more apparent to drivers.

Long term consideration could be given to providing a raised median along the road, but alternative access should be considered and aligned to consideration raised medians. Edna Court is offset from the Kroger North entrance.

























# Intersection of East Main Frontage Road South and Giant City Road (2014-2018)

























































Segment Crashes along Giant City Road between East Main Frontage Road South to Sunny Acres (2014-2018)

















| CASE ID                      | YEAR | MONTH | DAY | HOUR | DOW  | NUM VEH | INITIDIES | FATALITIES | COLL TYPE                           | WEATHER                  | LICHTING                           | SURF COND | TRAF CNTRL                             | CUTY                     | DRIVER 1         | VEH1 TYPE                    | VEH1 DIR     | VEH1 MANUV                                     | VEH1 LOC1                                    | DRIVER 2         | VEH2 TYPE               | VEH2 DIR       | VEH2 MANUV                       | VEH2 LOC1                                   | REC TYPE             | Intersection Name