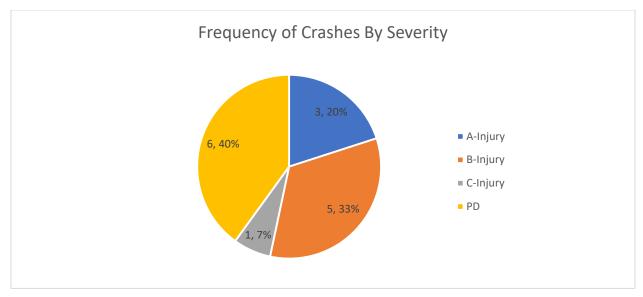

nt turning volumes to warrant separate turn lanes at the intersection. This addition of turn lanes along the mainline (Cambria Road) would remove turning vehicles out of the paths of through vehicles, reducing rear end and turning crashes.

Lastly, constructing a roundabout at the intersection would be a more expensive option, but would significantly reduce the severity of crashes as well as slow vehicles through the intersection. A layout of a roundabout is shown in **Figure 13**. Since the roundabout would be in close proximity to Carterville high school, a public awareness campaign could be considered, especially for the young drivers, to help with the proper use of a new roundabout.



Figure 13: Layout of a roundabout at the intersection of Cambria Rad and Cardinal Road/Grand Avenue

























| CASE_ID      | YEAR | MONTH | DAY | HOUR | DOW | NUM_VEH | INJURIES | FATALITIES | COLL_TYPE | WEATHER | LIGHTING | SURF_COND | TRAF_CNTRL        | CITY           | DRIVER_1 | VEH1_TYPE    | VEH1_DIR  | VEH1_MANUV          | VEH1_LOC1             | DRIVER_2       | VEH2_TYPE | VEH2_DIR  | VEH2_MANUV     | VEH2_LOC1             | REC_TYPE |
|--------------|------|-------|-----|------|-----|---------|----------|------------|-----------|---------|----------|-----------|-------------------|----------------|----------|--------------|-----------|---------------------|-----------------------|----------------|-----------|-----------|----------------|-----------------------|----------|
| 201501019542 | 15   | 1     | 10  | 12   | Sat | 2       | 0        | 0          | Ang