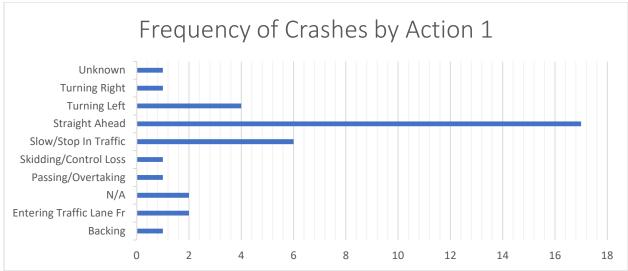

ns could be installed on the mast arms to remind motorists to be on the lookout for pedestrians/bikes, see **Figure 11**.





Figure 11: "Turning Vehicles Yield to Bicycles" signs on signals

To aid in the crash mitigation at traffic signals, retroreflective back plates could be installed on the primary signal heads at the intersection to bring attention to the signa. According to the CMF Clearinghouse, retroreflective sheeting on back plates can reduce crashes by approximately 15 percent.



Additionally, a surface friction treatment such as High Friction Surface Treatment (HFST) could be considered for the eastbound approach of the intersection to reduce rear end crashes. However, the crash data does not indicate an overly large number of wet surface crashes (17%).

























| CASE ID      | YEAR | MONTH | DAY | HOUR | DOW | NUM VEH | INJURIES | FATALITIES | COLL TYPE                | WEATHER         | LIGHTING               | SURF_COND | TRAF CNTRL        | CITY   | DRIVER 1      | VEH1 TYPE                 | VEH1_DIR  | VEH1 MANUV               | VEH1_LOC1             | DRIVER 2 | VEH2 TYPE    | VEH2_DIR  | VEH2 MANUV            | VEH2 LOC1             | REC TYPE |
|--------------|------|-------|-----|------|-----|---------|----------|------------|--------------------------|-----------------|------------------------|-----------|-------------------|--------|---------------|---------------------------|-----------|--------------------------|-----------------------|----------|--------------|-----------|-----------------------|-----------------------|--------