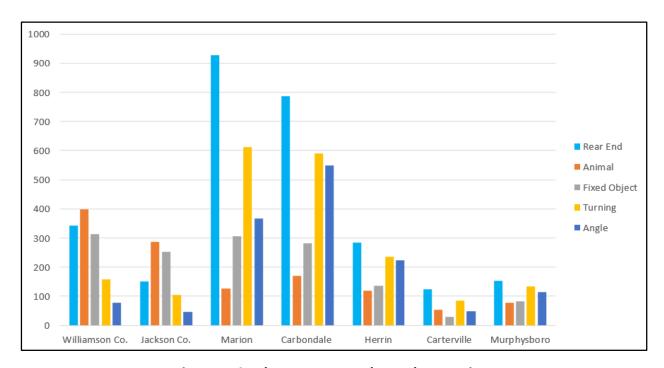

The crash type was also compared to the location as shown in **Figure 4**. Intersection related crashes such as rear end, angle and turning crashes are highest in Carbondale and Marion, while animal crashes are highest on the county roads. This is generally consistent with expectation, since many of the county roads are rural in character compared to most of the city roads that are suburban/urban in character.

Figure 2: Data Tree Crash Analysis (2014-2018)

Figure 3: Crash Severity by Location (City or County)

Figure 4: Crash Frequency and Type by Location

The crashes were also analyzed by type and time of day, shown in **Figure 5**. The three categories include lane departure (includes fixed object, overturned, head on or opposite direction sideswipe), intersection crashes (includes rear end, angle, and turning crashes) and animal crashes. In Figure 5, the intersection crashes have a small peak in the AM peak hour but the largest amount of crashes occur in the late afternoon/evening peak hour (3:00 - 6:00 PM). Lane departure crashes are relatively consistent throughout the day with small peaks in the PM peak hour and very early morning hours. Animal crashes are heaviest during the dark hours.