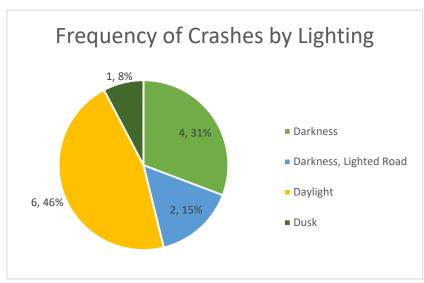

Finally, the best overall alternative is to construct a roundabout at Illinois 37 at Longstreet Road. The roundabout would address all the crash types experienced at the intersection including turning, rear ends and angle crashes. A conceptual example of a roundabout layout is shown in **Figure 14** below.



Figure 14: Conceptual Layout of a Roundabout at IL 37 and Longstreet Road









































































# Segment Crashes along IL 37 from Cedar Grove Rd to Longstreet Road (2014-2018)







# Segment Crashes along IL 37 from Cedar Grove Rd to Longstreet Road (2014-2018)



# Segment Crashes along IL 37 from Cedar Grove Rd to Longstreet Road (2014-2018)





Segment Crashes along IL 37 from Cedar Grove Rd to Longstreet Road (2014-2018)







Segment Crashes along IL 37 from Cedar Grove Rd to Longstreet Road (2014-2018)







| CASE_ID      | YEAR | MONTH | DAY | HOUR | DOW | NUM_VEH | INJURIES | FATALITIES | COLL_TYPE                    | WEATHER        | LIGHTING               | SURF_COND | TRAF_CNTRL        | CITY               | DRIVER_1         | VEH1_TYPE                 | VEH1_DIR  | VEH1_MANUV VEH1_I                 | DC1 DRIVER        | 2 VEH2_TYPE  | VEH2_DIR | VEH2_MANUV            | VEH2_LOC1              | REC_TYPE | Intersection_Name    |
|--------------|------|-------|-----|------|-----|---------|----------|------------|------------------------------|----------------|------------------------|-----------|-------------------|--------------------|------------------|---------------------------|-----------|--------