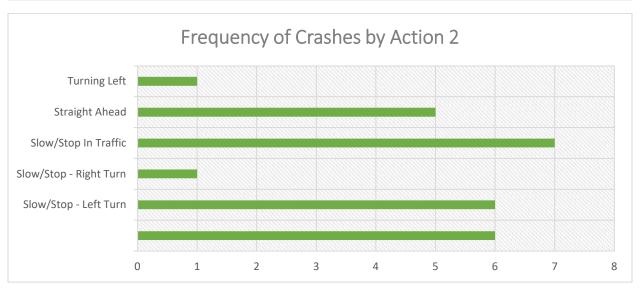

alternative is to construct left-turn lanes along Illinois 37 at Longstreet Road to remove the left-turn vehicles from the through lane, greatly reducing the rear ends. An conceptual example of left-turn lanes are shown in **Figure 13** below.





Figure 13: Separate Northbound and Southbound Left-Turn Lanes along IL 37 at Longstreet Road

Finally, the best overall alternative is to construct a roundabout at Illinois 37 at Longstreet Road. The roundabout would address all the crash types experienced at the intersection including turning, rear ends and angle crashes. A conceptual example of a roundabout layout is shown in **Figure 14** below.



Figure 14: Conceptual Layout of a Roundabout at IL 37 and Longstreet Road









































































# Segment Crashes along IL 37 from Cedar Grove Rd to Longstreet Road (2014-2018)







# Segment Crashes along IL 37 from Cedar Grove Rd to Longstreet Road (2014-2018)



# Segment Crashes along IL 37 from Cedar Grove Rd to Longstreet Road (2014-2018)





Segment Crashes along IL 37 from Cedar Grove Rd to Longstreet Road (2014-2018)







Segment Crashes along IL 37 from Cedar Grove Rd to Longstreet Road (2014-2018)







| CASE_ID      | YEAR | MONTH | DAY | HOUR | DOW | NUM_VEH | INJURIES | FATALITIES | COLL_TYPE                    | WEATHER        | LIGHTING               | SURF_COND | TRAF_CNTRL        | CITY               | DRIVER_1         | VEH1_TYPE                 | VEH1_DIR  | VEH1_MANUV VEH1_I                 | DC1 DRIVER        | 2 VEH2_TYPE  | VEH2_DIR | VEH2_MANUV