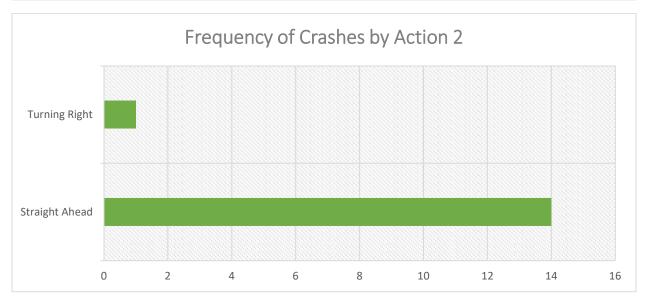

warrant separate turn lanes at the intersection. This addition of turn lanes along the mainline (Cambria Road) would remove turning vehicles out of the paths of through vehicles, reducing rear end and turning crashes.

Lastly, constructing a roundabout at the intersection would be a more expensive option, but would significantly reduce the severity of crashes as well as slow vehicles through the intersection. A layout of a roundabout is shown in **Figure 13**. Since the roundabout would be in close proximity to Carterville high school, a public awareness campaign could be considered, especially for the young drivers, to help with the proper use of a new roundabout.



Figure 13: Layout of a roundabout at the intersection of Cambria Rad and Cardinal Road/Grand Avenue

























| CASE_ID      | YEAR | MONTH | DAY | HOUR | DOW | NUM_VEH | INJURIES | FATALITIES | COLL_TYPE | WEATHER | LIGHTING | SURF_COND | TRAF_CNTRL        | CITY           | DRIVER_1 | VEH1_TYPE    | VEH1_DIR  | VEH1_MANUV          | VEH1_LOC1             | DRIVER_2       | VEH2_TYPE | VEH2_DIR  | VEH2_MANUV     | VEH2_LOC1             | REC_TYPE |
|--------------|------|-------|-----|------|-----|---------|----------|------------|-----------|---------|----------|-----------|-------------------|----------------|----------|--------------|-----------|---------------------|-----------------------|----------------|-----------|-----------|----------------|-----------------------|----------|
| 201501019542 | 15   | 1     | 10  | 12   | Sat | 2       | 0        | 0          | Angle     | Clear   | Day