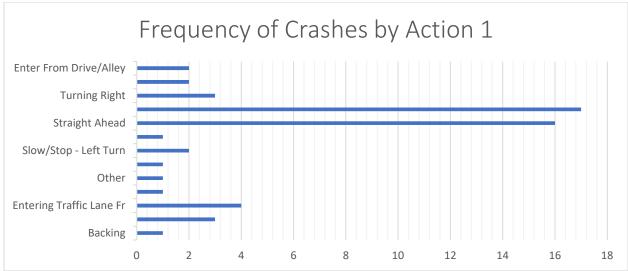

sight distance.

To aid in reducing turning crashes improve signage and striping could be installed. Painted stop bars on Brewster Road/Railroad Avenue could be provided on the side-streets to provide visual cues that the side-street is required to stop. Additionally, a flashing LED stop sign could be installed on the eastbound and westbound approaches so that motorist are more aware of the stop condition.

As noted for the segment, speed feedback signs could be considered for the northbound direction to slow vehicle speeds entering the commercial area.

Since the intersection only had 1 A injury crash, this intersection may not score well for HSIP funds.













IL 148 (Park Avenue) Corridor - Clark Trail to Brewster Road/Railroad Street (2014-2018)























































### Intersection of IL 148 and Clark Trail (2014-2018)































| 201601463044                                                                                                                 | 16 9 30                                                                                                                      | HOUR DOV                                               | NUM_VEH                                   | INJURIES FAT                    | ALITIES | COLL_TYPE Turning                         | Clear                                 | LIGHTING<br>Daylight                         | SURF_COND<br>Dry         | TRAF_CNTRL No Controls                                   | Energy                                    | DRIVER_1 Normal