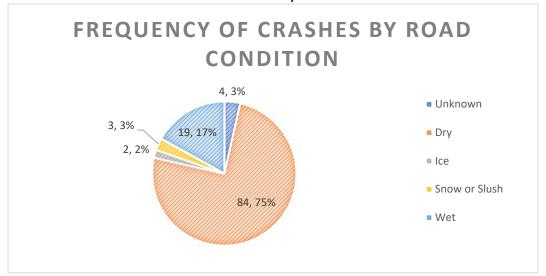

nvert Washington Street to One-way Flow Northbound to eliminate the SB and EB conflict.

A more costly and larger footprint option would be to consider a roundabout at this location. However, the large footprint may have operational impacts on the railroad and adjacent signal. The geometric footprint and operational implications would need to be evaluated in further detail.

# Grand Avenue Corridor Crashes - Washington Street to Lewis Street (2014-2018)







## Grand Avenue Corridor Crashes - Washington Street to Lewis Street (2014-2018)



### Grand Avenue Corridor Crashes - Washington Street to Lewis Street (2014-2018)





Grand Avenue Corridor Crashes - Washington Street to Lewis Street (2014-2018)







Grand Avenue Corridor Crashes - Washington Street to Lewis Street (2014-2018)

























# Segment Crashes along Grand Avenue from Washington Street to Lewis Street (2014-2108)























































# SIMPO SAFETY STUDY

# Appendix : Illinois 148 (Park Avenue) Corridor – Clark Trail to Brewster Road/Railraod Street





CBB Job No. 39-20



cbbtraffic.com

#### Illinois Route 148 Corridor - Clark Trail to Brewster Road

#### Introduction

The Illinois Route 148 (South Park Avenue) corridor is from Clark Trail to Brewster Road and including the intersection of Illinois Route 148 with Clark Trail and the intersection of Illinois 148 with Brewster Road. The corridor is about 0.25 miles long. **Figure 1** shows the study area and includes markers at the two intersections mentioned above.



Figure 1: Study Area

340 Regency