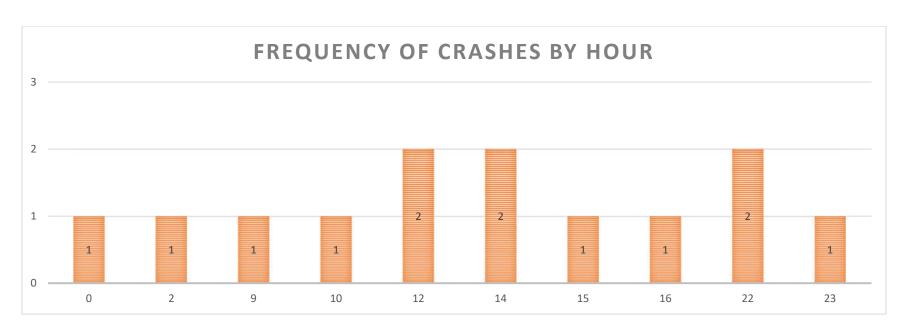

3: Separate Northbound and Southbound Left-Turn Lanes along IL 37 at Longstreet Road

Finally, the best overall alternative is to construct a roundabout at Illinois 37 at Longstreet Road. The roundabout would address all the crash types experienced at the intersection including turning, rear ends and angle crashes. A conceptual example of a roundabout layout is shown in **Figure 14** below.



Figure 14: Conceptual Layout of a Roundabout at IL 37 and Longstreet Road









































































# Segment Crashes along IL 37 from Cedar Grove Rd to Longstreet Road (2014-2018)







# Segment Crashes along IL 37 from Cedar Grove Rd to Longstreet Road (2014-2018)



# Segment Crashes along IL 37 from Cedar Grove Rd to Longstreet Road (2014-2018)





Segment Crashes along IL 37 from Cedar Grove Rd to Longstreet Road (2014-2018)







Segment Crashes along IL 37 from Cedar Grove Rd to Longstreet Road (2014-2018)







| CASE_ID      | YEAR | MONTH | DAY | HOUR | DOW | NUM_VEH | INJURIES | FATALITIES | COLL_TYPE                    | WEATHER        | LIGHTING               | SURF_COND | TRAF_CNTRL        | CITY               | DRIVER_1         | VEH1_TYPE                 | VEH1_DIR  | VEH1_MANUV VEH1_I                 | DC1 DRIVER        | 2 VEH2_TYPE  | VEH2_DIR | VEH2_MANUV            | VEH2_LOC1              | REC_TYPE | Intersection_Name    |
|--------------|------|-------|-----|------|-----|---------|----------|------------|------------------------------|----------------|------------------------|-----------|-------------------|--