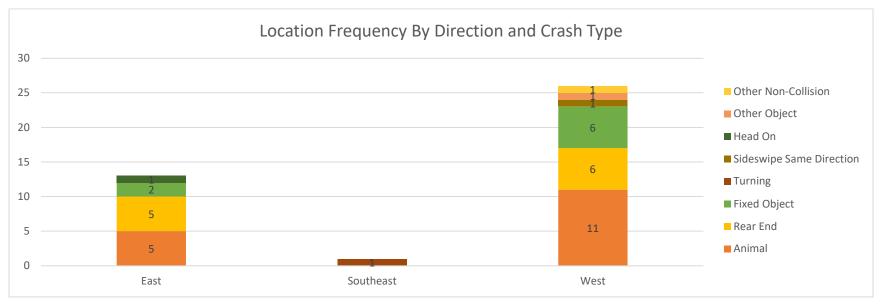

The crash type was also compared to the location as shown in **Figure 4**. Intersection related crashes such as rear end, angle and turning crashes are highest in Carbondale and Marion, while animal crashes are highest on the county roads. This is generally consistent with expectation, since many of the county roads are rural in character compared to most of the city roads that are suburban/urban in character.

Figure 2: Data Tree Crash Analysis (2014-2018)

Figure 3: Crash Severity by Location (City or County)

Figure 4: Crash Frequency and Type by Location

The crashes were also analyzed by type and time of day, shown in **Figure 5**. The three categories include lane departure (includes fixed object, overturned, head on or opposite direction sideswipe), intersection crashes (includes rear end, angle, and turning crashes) and animal crashes. In Figure 5, the intersection crashes have a small peak in the AM peak hour but the largest amount of crashes occur in the late afternoon/evening peak hour (3:00 - 6:00 PM). Lane departure crashes are relatively consistent throughout the day with small peaks in the PM peak hour and very early morning hours. Animal crashes are heaviest during the dark hours.