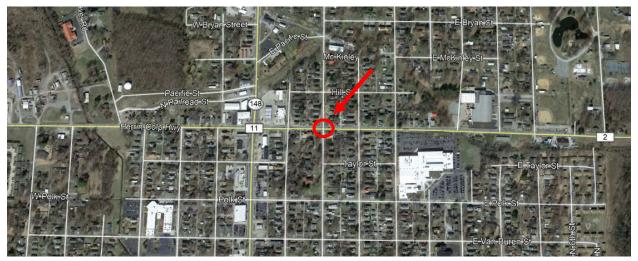

|                   | _                                    | •                                            |                         |               |                                |                                              |                |                            |

# SIMPO SAFETY STUDY

Appendix: Intersection of Herrin Street at

North 13th Street





CBB Job No. 39-20







cbbtraffic.com

#### The Intersection of Herrin Street and 13th Street

#### Introduction

The Herrin Street and 13<sup>th</sup> Street intersection is located within the City of Herrin, Illinois. The intersection is an unsignalized all-way stop. The intersection includes stop signs as well as an overhead single red flashing beacon for each approach. **Figure 1** shows the location of the intersection.



Figure 1: Study Area

#### **Existing Conditions**

**Figure 2** and **3** includes a plan view and a street view of intersection. The intersection is a four-leg intersection generally at 90-degrees, as shown in **Figure 2**. Herrin Street consists of a three-lane cross section (one-lane in each direction plus a two-way left-turn lane). 13<sup>th</sup> Street is approximately 18-feet wide (9-foot lanes each direction) and has no pavement markings. Sidewalks are provided along the north side of Herrin Street and on both sides of 13<sup>th</sup> Street, but crosswalks are not marked across any legs of the intersection.

The adjacent land use is residential properties. A hospital is located 0.7 miles south of the intersection on 13<sup>th</sup> Street. There are hospital signs on Herrin Str