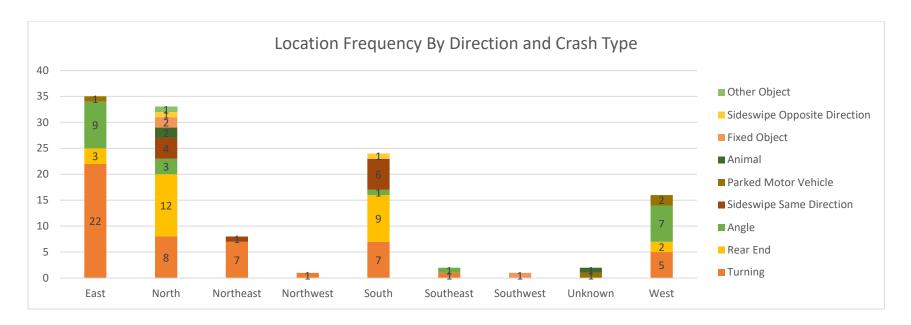

The crash type was also compared to the location as shown in **Figure 4**. Intersection related crashes such as rear end, angle and turning crashes are highest in Carbondale and Marion, while animal crashes are highest on the county roads. This is generally consistent with expectation, since many of the county roads are rural in character compared to most of the city roads that are suburban/urban in character.

Figure 2: Data Tree Crash Analysis (2014-2018)

Figure 3: Crash Severity by Location (City or County)

Figure 4: Crash Frequency and Type by Location

The crashes were also analyzed by type and time of day, shown in **Figure 5**. The three categories include lane departure (includes fixed object, overturned, head on or opposite direction sideswipe), intersection crashes (includes rear end, angle, and turning crashes) and animal crashes. In Figure 5, the intersection crashes have a small peak in the AM peak hour but the largest amount of crashes occur in the late afternoon/evening peak hour (3:00 - 6:00 PM). Lane departure crashes are relatively consistent throughout the day with small peaks in the PM peak hour and very early morning hours. Animal crashes are heaviest during the dark hours.