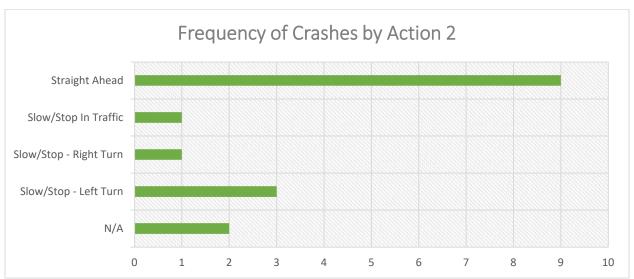

audio feedback to drivers.
- Larger turning radius at intersection/driveways, which could help to reduce the amount of rear ends related to right-turns.

#### Mid-term countermeasures include:

 Speed feedback signs at strategic locations along the corridor to slow vehicles down. Drivers at slower speeds have more time to react to unforeseen events like a vehicle braking in front or an object/animal in the roadway.

#### Long-term countermeasures include:

 Provide paved shoulders, centerline rumbles, and edgeline rumbles to provide both audio feedback as well as extra recovery area for errant vehicles.























































Segment Crashes along West Herrin Street from West of Herrin Elementary School to 35<sup>th</sup> Street (2014-2018)











































| CASE_ID YEAR MONTH                       | DAY      | HOUR DOW         | / NUN | M_VEH INJURIE | S FATALITIES | COLL_TYPE               | WEATHER        | LIGHTING               | SURF_COND            | TRAF_CNTRL                    | CITY             | DRIVER_1          | VEH1_TYPE                 | VEH1_DIR          | VEH1_MANUV                           | VEH1_LOC1                                    | VEH2_TYPE               | VEH2_DIR      | VEH2_MANUV                     | VEH2_LOC1                                    | REC_TYPE       | Intersection_Name          |
|------------------------------------------|----------|------------------|-------|---------------|--------------|-------------------------|----------------|------------------------|---------------