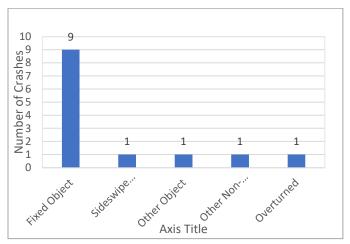

es per hour (mph). There are no sidewalks along the corridor or crosswalks in the study area. There is a reverse curve located to the east of the intersection of Park Street and Warren Road. The Carbondale Township Fire Department is just west of the study area.



Figure 2: Reverse Curve



#### **Safety Analysis**

The frequency of crashes by year is shown in **Figure 3**. There are **13 total crashes** on the corridor between 2014 to 2018. The year 2017 had the most crashes at four compared to the 2.6 crash per year average.



Figure 3: Frequency of Crashes by Year

The distribution of crashes by type is shown in **Figure 4**. The majority of crashes on the segment are fixed object crashes at 69 percent. Four of the fixed object crashes involved a driver was alcohol or drug impaired.



Figure 4: Frequency of Crashes by Type

The frequency of crashes by severity is shown in **Figure 5**. 47 percent of the crashes were property damage only and 53 percent were injury. A-injury crashes consisted of two fixed object crashes and one sideswipe same direction crash.



Figure 5: Frequency of Crashes by Severity



In **Figure 6**, the chart shows the frequency by direction and crash type. 65 percent of crashes were in the eastbound direction.



Figure 6: Frequency of Crashes by Direction and Crash Type

The frequency of crashes by hour is shown in **Figure 8**, below. The crashes increase at 12 midnight to 1am.



Figure 8: Frequency of Crashes by Hour



The frequency of weather crashes is shown in Figure 9 below. The majority of crashes occurred on clear days (77%).



Figu