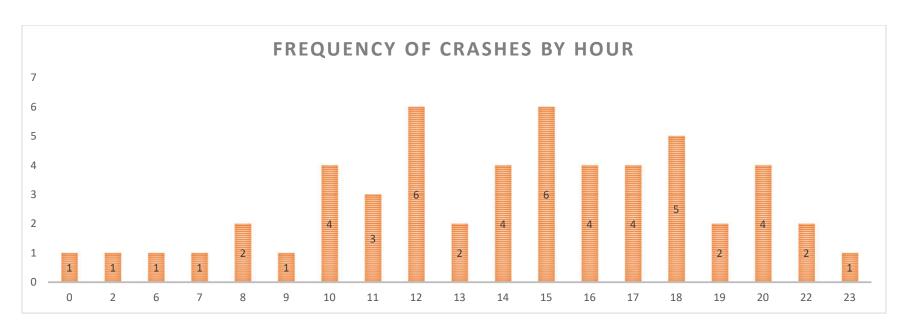

Figure 2: Data Tree Crash Analysis (2014-2018)

Figure 3: Crash Severity by Location (City or County)

Figure 4: Crash Frequency and Type by Location

The crashes were also analyzed by type and time of day, shown in **Figure 5**. The three categories include lane departure (includes fixed object, overturned, head on or opposite direction sideswipe), intersection crashes (includes rear end, angle, and turning crashes) and animal crashes. In Figure 5, the intersection crashes have a small peak in the AM peak hour but the largest amount of crashes occur in the late afternoon/evening peak hour (3:00 - 6:00 PM). Lane departure crashes are relatively consistent throughout the day with small peaks in the PM peak hour and very early morning hours. Animal crashes are heaviest during the dark hours.

Figure 5: Crash Frequency and Type by Time of Day