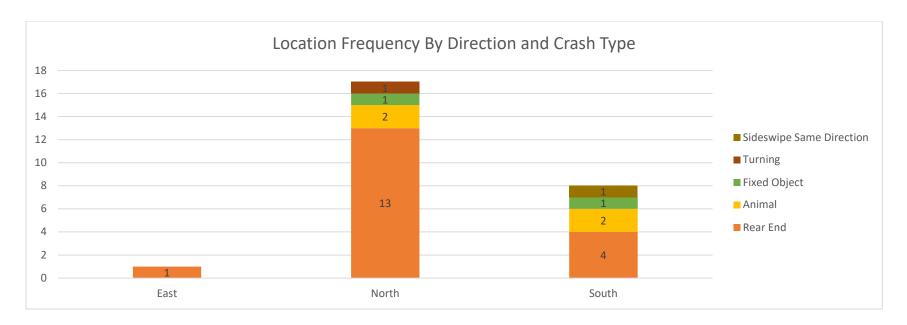

The crash type was also compared to the location as shown in **Figure 4**. Intersection related crashes such as rear end, angle and turning crashes are highest in Carbondale and Marion, while animal crashes are highest on the county roads. This is generally consistent with expectation, since many of the county roads are rural in character compared to most of the city roads that are suburban/urban in character.