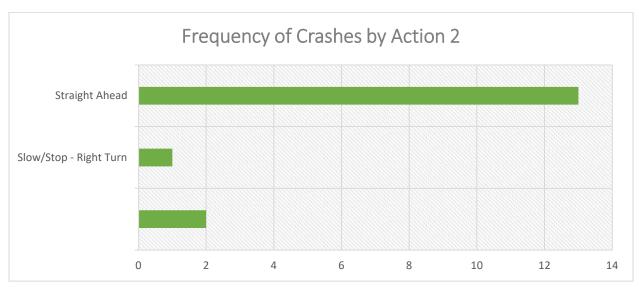

of intersection sight



SIMPO Safety Study Top Priority Location – Giant City Road Corridor East Main Frontage Road South to Sunny Acres Road Page 11 of 11

distance for left-turns from a side-street onto the side street for 45 mph design speed of the major road and a five-lane cross-section.

Reflective strips can be installed on posts and sign assemblies to make signs and roadside hazards more apparent to drivers.

Long term consideration could be given to providing a raised median along the road, but alternative access should be considered and aligned to consideration raised medians. Edna Court is offset from the Kroger North entrance.

























# Intersection of East Main Frontage Road South and Giant City Road (2014-2018)

























































Segment Crashes along Giant City Road between East Main Frontage Road South to Sunny Acres (2014-2018)

















| CASE ID                      | YEAR | MONTH | DAY | HOUR | DOW  | NUM VEH | INITIDIES | FATALITIES | COLL TYPE                           | WEATHER                  | LICHTING                           | SURF COND | TRAF CNTRL                             | CUTY                     | DRIVER 1         | VEH1 TYPE                    | VEH1 DIR     | VEH1 MANUV                                     | VEH1 LOC1                                    | DRIVER 2         | VEH2 TYPE               | VEH2 DIR       | VEH2 MANUV                       | VEH2 LOC1                                   | REC TYPE             | Intersection Name