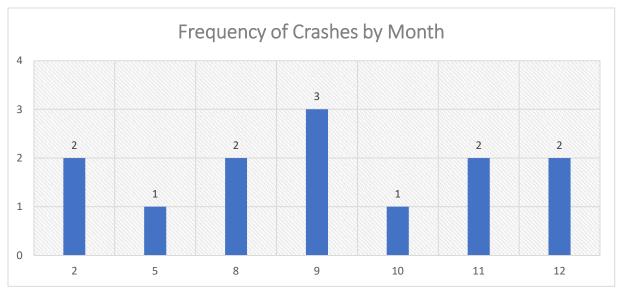

Finally, the best overall alternative is to construct a roundabout at Illinois 37 at Longstreet Road. The roundabout would address all the crash types experienced at the intersection including turning, rear ends and angle crashes. A conceptual example of a roundabout layout is shown in **Figure 14** below.



Figure 14: Conceptual Layout of a Roundabout at IL 37 and Longstreet Road









































































# Segment Crashes along IL 37 from Cedar Grove Rd to Longstreet Road (2014-2018)







# Segment Crashes along IL 37 from Cedar Grove Rd to Longstreet Road (2014-2018)



# Segment Crashes along IL 37 from Cedar Grove Rd to Longstreet Road (2014-2018)





Segment Crashes along IL 37 from Cedar Grove Rd to Longstreet Road (2014-2018)







Segment Crashes along IL 37 from Cedar Grove Rd to Longstreet Road (2014-2018)







| CASE_ID      | YEAR | MONTH | DAY | HOUR | DOW | NUM_VEH | INJURIES | FATALITIES | COLL_TYPE                    | WEATHER        | LIGHTING               | SURF_COND | TRAF_CNTRL        | CITY               | DRIVER_1         | VEH1_TYPE                 | VEH1_DIR  | VEH1_MANUV VEH1_I                 | DC1 DRIVER        | 2 VEH2_TYPE  | VEH2_DIR | VEH2_MANUV            | VEH2_LOC1              | REC_TYPE | Intersection_Name    |
|--------------|------|-------|-----|------|-----|---------|----------|------------|------------------------------|----------------|------------------------|-----------|-------------------|--------------------|------------------|---------------------------|-----------|------