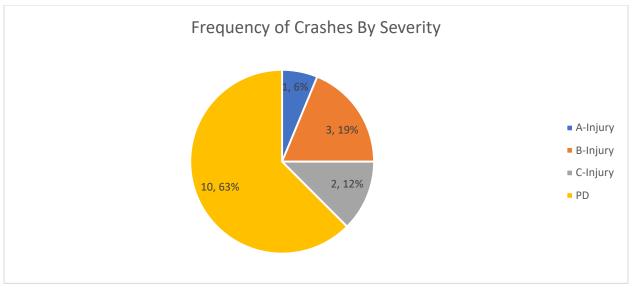

One of the goals of the Federal Highway Administration and Illinois DOT is to address fatal and serious injury crashes. Crashes are categorized by injury severity, as K (Fatal), A, B or C injury or Property Damage Only (PDO). The definition of each of these severities is summarized below..

- 1. Fatal Crash: A motor vehicle crash (single or multiple) that results in the death of one or more persons.
- 2. Injury Crash: Any motor vehicle crash that results in one or more non-fatal injuries.
  - a. A-Injury (Incapacitating Injury): Any injury, other than a fatal injury, which prevents the injured person from walking, driving, or normally continuing the activities he/she was capable of performing before the injury occurred. Type A crashes includes severe lacerations, broken limbs, skull or chest injuries, and abdominal injuries.
  - b. B-Injury (Non-incapacitating Injury): Any injury other than a fatal or incapacitating injury, which is evident to observers at the scene of the crash. Includes lump on head, abrasions, bruises, minor lacerations.
  - c. C-Injury (Possible Injury): Any injury reported or claimed which is not either of the above injuries. It includes momentary unconsciousness, claims of injuries not evident, limping, complaint of pain, nausea, and hysteria.
- 3. PDO: Property-damage only crash.

It should be noted that some crashes in the dataset had an unknown severity so those crashes were not included in the severity breakdown; therefore, the sum of the severity crashes may not equal the total crashes. Since the sum of unknown crashes is less than 0.1% of the total crashes, the difference in crash totals will not impact the results.