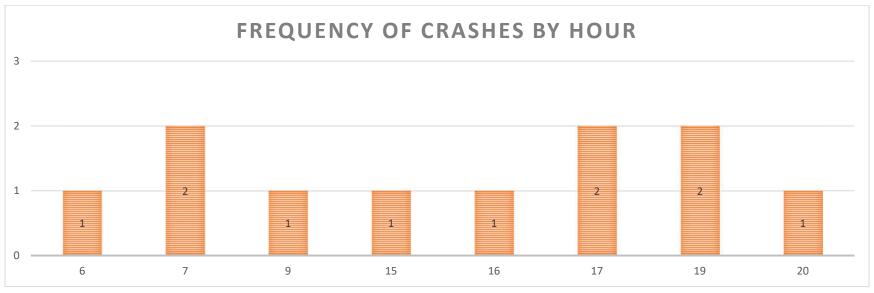

Figure 2: Data Tree Crash Analysis (2014-2018)

Figure 3: Crash Severity by Location (City or County)

Figure 4: Crash Frequency and Type by Location

The crashes were also analyzed by type and time of day, shown in **Figure 5**. The three categories include lane departure (includes fixed object, overturned, head on or opposite direction sideswipe), intersection crashes (includes rear end, angle, and turning crashes) and animal crashes. In Figure 5, the intersection crashes have a small peak in the AM peak hour but the largest amount of crashes occur in the late afternoon/evening peak hour (3:00 - 6:00 PM). Lane departure crashes are relatively consistent throughout the day with small peaks in the PM peak hour and very early morning hours. Animal crashes are heaviest during the dark hours.

Figure 5: Crash Frequency and Type by Time of Day