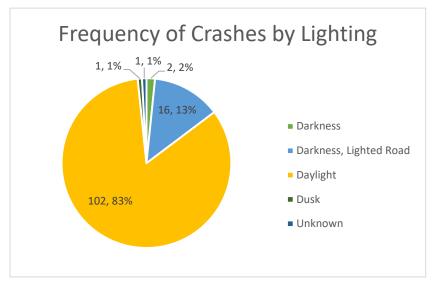

be moved to provide improved sight distance.

To aid in reducing turning crashes improve signage and striping could be installed. Painted stop bars on Brewster Road/Railroad Avenue could be provided on the side-streets to provide visual cues that the side-street is required to stop. Additionally, a flashing LED stop sign could be installed on the eastbound and westbound approaches so that motorist are more aware of the stop condition.

As noted for the segment, speed feedback signs could be considered for the northbound direction to slow vehicle speeds entering the commercial area.

Since the intersection only had 1 A injury crash, this intersection may not score well for HSIP funds.













IL 148 (Park Avenue) Corridor - Clark Trail to Brewster Road/Railroad Street (2014-2018)























































### Intersection of IL 148 and Clark Trail (2014-2018)































| 201601463044                                                                                                                 | 16 9 30                                                                                                                      | HOUR DOV                                               | NUM_VEH                                   | INJURIES FAT                    | ALITIES | COLL_TYPE Turning                         | Clear                                 | LIGHTING<br>Daylight                         | SURF_COND<br>Dry         | TRAF_CNTRL No Controls                                   | Energy                                    | DR