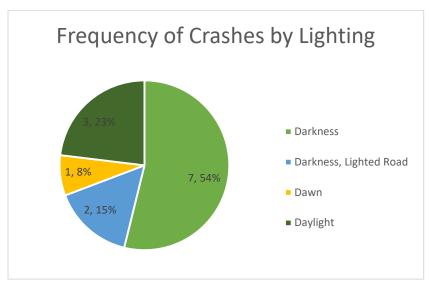

nal recovery area for vehicles if they do leave the roadway. Rumble strips could also be considered to warn drivers when they are about to leave the roadway and to give drivers a chance to correct their vehicle path before running off the road. However, the residential area should also be contemplated when considering rumples, as the noise may be a nuisance to the residents that live in the area.

**Figure 12** shows a concept for the shoulder widening, chevron signs on a curve, a speed feedback sign for eastbound vehicles and a "Hill Blocks View" sign for westbound vehicles.

### SIMPO Safety Study Top Priority Location – Park Street - Brush Hill Road to Giant City Road Page 6 of 6



Figure 12: Concept illustrating several safety countermeasures, east of Brush Hill Road

























| CASE_ID      | YEAR | MONTH | DAY | HOUR | DOW | NUM_VEH | INJURIES | FATALITIES | COLL_TYPE                | WEATHER         | LIGHTING               | SURF_COND     | TRAF_CNTRL        | CITY           | DRIVER_1          | VEH1_TYPE               | VEH1_DIR  | VEH1_MANUV            | VEH1_LOC1            | DRIVER_2      | VEH2_TYPE | VEH2_DIR | VEH2_MANUV     | VEH2_LOC1             | REC_TYPE |
|--------------|------|-------|-----|------|-----|---------|----------|------------|--------------------------|-----------------|------------------------|---------------|-------------------|----------------|-------------------|-------------------------|-----------|-----------------------|----------------------|---------------|-----------|----------|----------------|--------------------