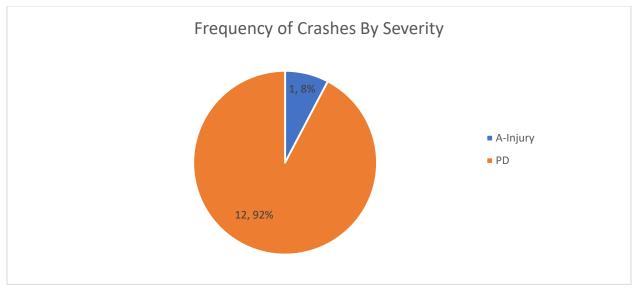

One of the goals of the Federal Highway Administration and Illinois DOT is to address fatal and serious injury crashes. Crashes are categorized by injury severity, as K (Fatal), A, B or C injury or Property Damage Only (PDO). The definition of each of these severities is summarized below..

- 1. Fatal Crash: A motor vehicle crash (single or multiple) that results in the death of one or more persons.
- 2. Injury Crash: Any motor vehicle crash that results in one or more non-fatal injuries.
  - a. A-Injury (Incapacitating Injury): Any injury, other than a fatal injury, which prevents the injured person from walking, driving, or normally continuing the activities he/she was capable of performing before the injury occurred. Type A crashes includes severe lacerations, broken limbs, skull or chest injuries, and abdominal injuries.
  - b. B-Injury (Non-incapacitating Injury): Any injury other than a fatal or incapacitating injury, which is evident to observers at the scene of the crash. Includes lump on head, abrasions, bruises, minor lacerations.
  - c. C-Injury (Possible Injury): Any injury reported or claimed which is not either of the above injuries. It includes momentary unconsciousness, claims of injuries not evident, limping, complaint of pain, nausea, and hysteria.
- 3. PDO: Property-damage only crash.