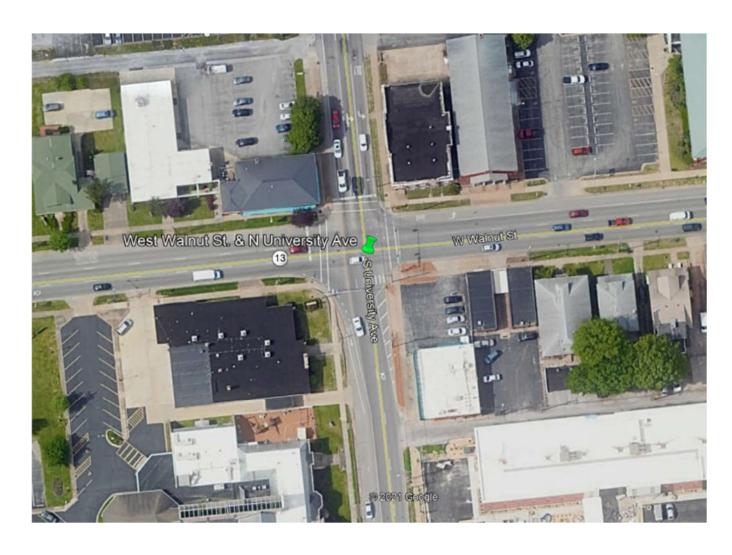

ue | 2       | 1        | 0          | Turning      | Clear   | Daylight               | Dry       | No Controls       | Unincorporated | Normal   | Pickup       | Southwest | Turning Left         | On Pavement (Roadway) | Normal   | Motorcycle        | East     | Straight Ahead        | On Pavement (Roadway) | C-Injury |
| 201801346585 | 18   | 11    | 7   | 21   | Wed | 1       | 0        | 0          | Animal       | Clear   | Darkness               | Dry       | No Controls       | Unincorporated | Normal   | Passenger    | West      | Straight Ahead       | On Pavement (Roadway) |          |                   |          |                       |                       | PD       |

# SIMPO SAFETY STUDY

Appendix: Intersection of West Walnut Street (IL 13) at University Avenue (US 51)





CBB Job No. 39-20

prepared for:



cbbtraffic.com

# The Intersection of University Avenue and Walnut Street

#### Introduction

The intersection of University Avenue and Walnut Street is located in Carbondale and within Jackson County. The intersection is signalized with overhead traffic signals. Figure 1 shows the location of the intersection.



Figure 1: Study Area

# **Existing Conditions**

University Avenue is a one-way road southbound and Walnut Street is a one-way road eastbound. The intersection only has two overhead mounted signals because the traffic is only traveling in two directions. The two roads intersect at a 90-degree angle as shown in the plan view in Figure 2.

North of the intersection, University Avenue has three 10-foot lanes (one left-turn lane, one shared thr