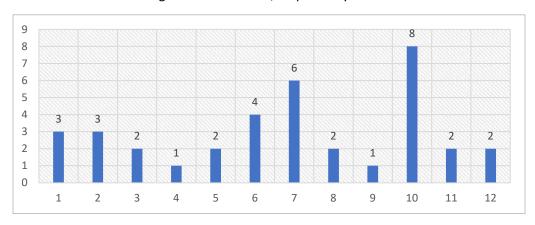

d, northbound and southbound directions.



Figure 7: Frequency of Crashes by Direction and Crash Type

The frequency of crashes by hour is shown in **Figure 8** below. The crashes are heaviest from 4pm to 6pm and 12pm to 2 pm periods.



Figure 8: Frequency of Crashes by Hour



The frequency of weather crashes is shown in **Figure 9**. The majority of crashes occurred on clear days (80%)



Figure 9: Frequency of Crashes by Weather

The frequency of crashes related to lighting conditions is shown in **Figure 10**. The majority of crashes occurred during daylight (81%).



Figure 10: Frequency of Crashes by Lighting

The frequency of crashes related to the month is shown in **Figure 12** below. October and July have the highest number of crashes with eight and six crashes, respectively.





## Figure 10: Frequency of Crashes by Month

#### **Areas of Concern & Possible Countermeasures**

#### **Areas of Concern**

S. Carbon Street and W. Main Street is a signalized intersection with separate left-turn lanes on all approaches and protected and permitted left-turn phasing. Two A-injury crashes occurred in the five-year period and there were two bike injury crashes at the intersection. Rear end crashes are the most common type of crash, specifically along the eastbound approach. 61 percent of the total crashes were rear end crashes.

As noted, radius improvements were completed in 2018 and resurfacing of Main Street was completed in 2018/2109. Further, a signal improvement project was also recently completed which added new vehicle detection as well as new traffic coordinati