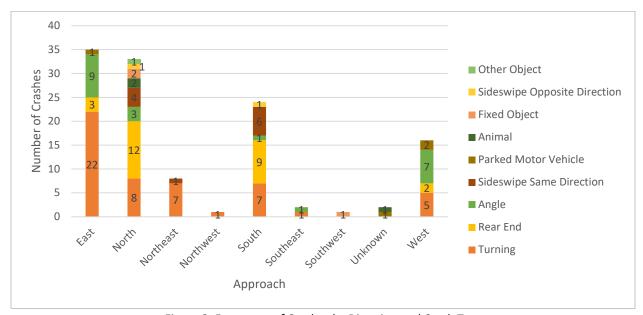

The crash type was also compared to the location as shown in **Figure 4**. Intersection related crashes such as rear end, angle and turning crashes are highest in Carbondale and Marion, while animal crashes are highest on the county roads. This is generally consistent with expectation, since many of the county roads are rural in character compared to most of the city roads that are suburban/urban in character.