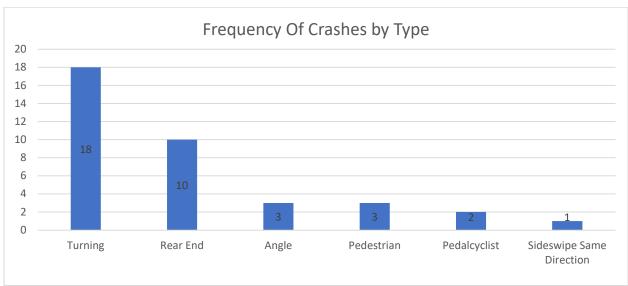

As can be seen in the data tree, the most common crash type on the local roads is rear end (20%), followed by fixed object (17%), turning (17%), angle (16%), animal (10%), and parked motor vehicles (8%). Although, the most common crash type was rear end, the fixed object crashes consisted of more fatal crashes.

The most common crash type on state roads is rear end (31%), followed by turning (19%), animal (13%), angle (11%), sideswipe (10%) and fixed object (9%). Although, the most common crash type on the state system was rear ends, the angle, fixed object and turning crashes had more fatal crashes.