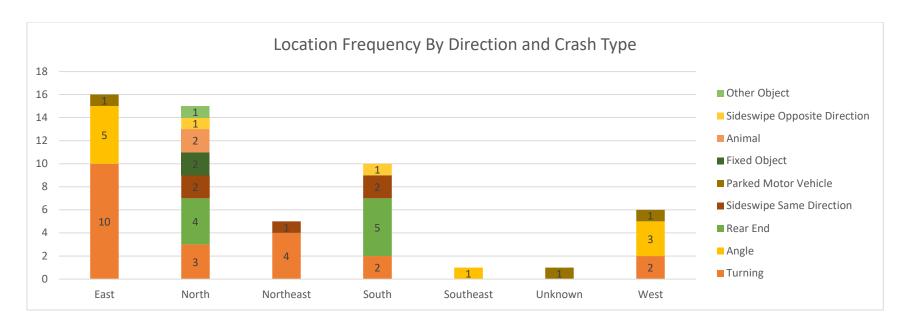

The crash type was also compared to the location as shown in **Figure 4**. Intersection related crashes such as rear end, angle and turning crashes are highest in Carbondale and Marion, while animal crashes are highest on the county roads. This is generally consistent with expectation, since many of the county roads are rural in character compared to most of the city roads that are suburban/urban in character.