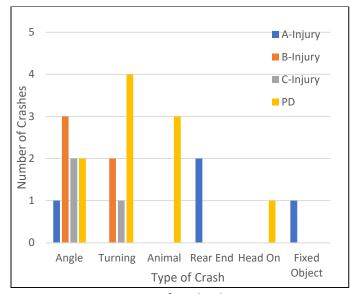

speed limit of 50 miles per hour (mph) and Country Club Road has a speed limit of 45 mph.



Figure 2: The Intersection of Old Highway 13 and Country Club Road (Plan View)



Figure 3: The Intersection of Old Highway 13 and Country Club Road (Street View-Looking North)



### **Safety Analysis**

A total of **22 crashes** occurred at the study intersection from 2014 to 2018. The total number of crashes by year is shown in **Figure 4**. The total number of crashes is pretty consistent across the five years, except for 2016.



Figure 4: Frequency of Crashes by Year

Figure 5 shows the frequency of crashes by type. The majority of crashes are angle and turning crashes at 58 percent combined. 80 percent of the Angle/turning crashes involved southbound vehicles, many with eastbound vehicles.



Figure 5: Frequency of Crashes by Type

The frequency of crashes by severity is shown in **Figure 6**. 45 percent of the crashes were property damage only and 55% were injury. Two A-injuries were rear end crashes where vehicles were waiting to make a left-turn. Most turning injury crashes involved left vehicles.



Figure 6: Frequency of Crashes by Severity



In **Figure 7**, the chart shows the frequency by direction and crash type. 50% of crashes occurred on the southbound approach and 18% of crashes occurred on the eastbound approach. 73% of the turning and angle crashes occurred on the southbound approach.



Figure 7: Frequency of Crashes by Direction and Crash Type

The frequency of crashes by hour is shown in Figure 8 below. The crashes increase at 4pm and 8pm.



Figure 8: Frequ