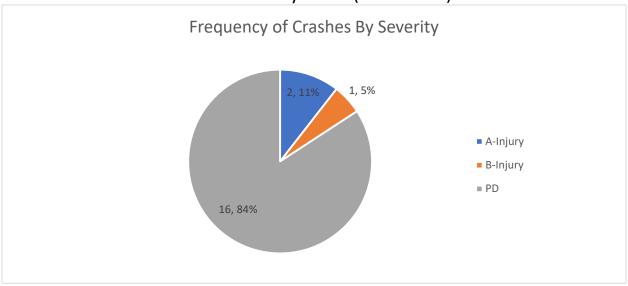

intersection sight



SIMPO Safety Study Top Priority Location – Giant City Road Corridor East Main Frontage Road South to Sunny Acres Road Page 11 of 11

distance for left-turns from a side-street onto the side street for 45 mph design speed of the major road and a five-lane cross-section.

Reflective strips can be installed on posts and sign assemblies to make signs and roadside hazards more apparent to drivers.

Long term consideration could be given to providing a raised median along the road, but alternative access should be considered and aligned to consideration raised medians. Edna Court is offset from the Kroger North entrance.

























# Intersection of East Main Frontage Road South and Giant City Road (2014-2018)

























































Segment Crashes along Giant City Road between East Main Frontage Road South to Sunny Acres (2014-2018)

















| CASE ID                      | YEAR | MONTH | DAY | HOUR | DOW  | NUM VEH | INITIDIES | FATALITIES | COLL TYPE                           | WEATHER                  | LICHTING                           | SURF COND | TRAF CNTRL                             | CUTY                     | DRIVER 1         | VEH1 TYPE                    | VEH1 DIR     | VEH1 MANUV                                     | VEH1 LOC1                                    | DRIVER 2         | VEH2 TYPE               | VEH2 DIR       | VEH2 MANUV                       | VEH2 LOC1                                   | REC TYPE             | Intersection Name