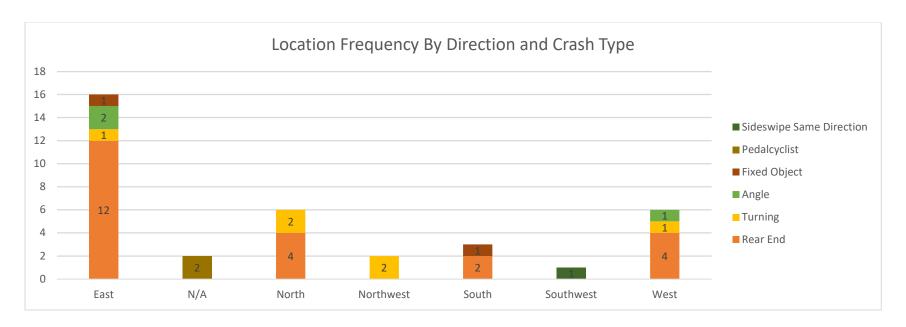

The crash type was also compared to the location as shown in **Figure 4**. Intersection related crashes such as rear end, angle and turning crashes are highest in Carbondale and Marion, while animal crashes are highest on the county roads. This is generally consistent with expectation, since many of the county roads are rural in character compared to most of the city roads that are suburban/urban in character.