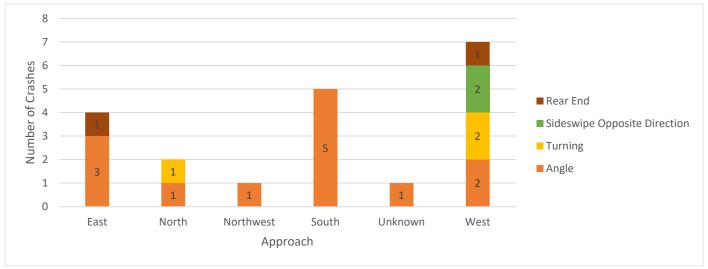

The crash type was also compared to the location as shown in **Figure 4**. Intersection related crashes such as rear end, angle and turning crashes are highest in Carbondale and Marion, while animal crashes are highest on the county roads. This is generally consistent with expectation, since many of the county roads are rural in character compared to most of the city roads that are suburban/urban in character.