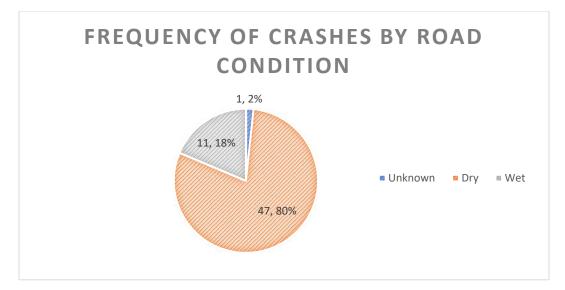

# **Crash Data**

The crash data for the study was provided by SIMPO. All crash data was provided in a Geographic Information System (GIS) shapefile. The crash data were derived from the Illinois DOT crash database. The crash database is compiled every year from the local and state police crash records submitted to the Illinois Department of Transportation (IDOT) Division of Traffic Safety. The crash data files include information required to identify and analyze crash trends. Some of the categories provided include: crash ID, date and time of crash, route, severity of crash, number of injuries and fatalities, direction and maneuvers, road surface conditions, light conditions, weather, and type of collision.