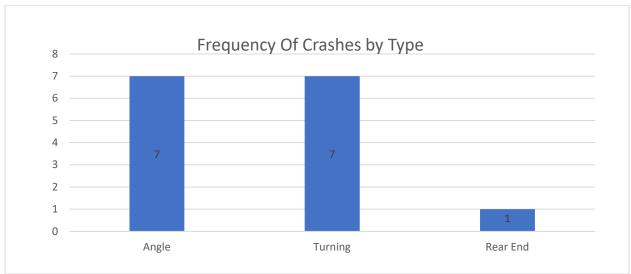

As can be seen in the data tree, the most common crash type on the local roads is rear end (20%), followed by fixed object (17%), turning (17%), angle (16%), animal (10%), and parked motor vehicles (8%). Although, the most common crash type was rear end, the fixed object crashes consisted of more fatal crashes.

The most common crash type on state roads is rear end (31%), followed by turning (19%), animal (13%), angle (11%), sideswipe (10%) and fixed object (9%). Although, the most common crash type on the state system was rear ends, the angle, fixed object and turning crashes had more fatal crashes.