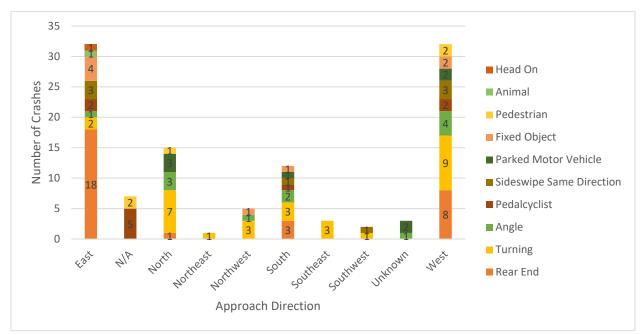

The crash type was also compared to the location as shown in **Figure 4**. Intersection related crashes such as rear end, angle and turning crashes are highest in Carbondale and Marion, while animal crashes are highest on the county roads. This is generally consistent with expectation, since many of the county roads are rural in character compared to most of the city roads that are suburban/urban in character.

Figure 2: Data Tree Crash Analysis (2014-2018)

Figure 3: Crash Severity by Location (City or County)

Figure 4: Crash Frequency and Type by Location

The crashes were also analyzed by type and time of day, shown in **Figure 5**. The three categories include lane departure (includes fixed object, overturned, head on or opposite direction sideswipe), intersection crashes (includes rear end, angle, and turning crashes) and animal crashes. In Figure 5, the intersection crashes have a small peak in the AM peak hour but the largest amount of crashes occur in the late afternoon/evening peak hour (3:00 - 6:00 PM). Lane departure crashes are relatively consistent throughout the day with small peaks in the PM peak hour and very early morning hours. Animal crashes are heaviest during the dark hours.