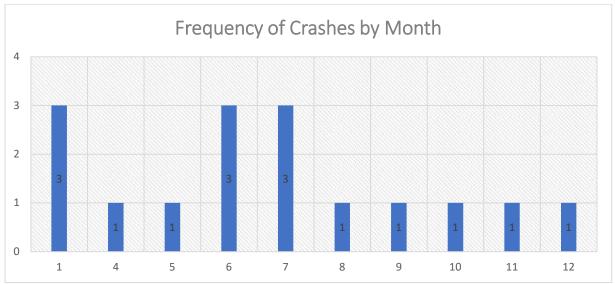

65 feet of intersection sight



SIMPO Safety Study Top Priority Location – Giant City Road Corridor East Main Frontage Road South to Sunny Acres Road Page 11 of 11

distance for left-turns from a side-street onto the side street for 45 mph design speed of the major road and a five-lane cross-section.

Reflective strips can be installed on posts and sign assemblies to make signs and roadside hazards more apparent to drivers.

Long term consideration could be given to providing a raised median along the road, but alternative access should be considered and aligned to consideration raised medians. Edna Court is offset from the Kroger North entrance.

























# Intersection of East Main Frontage Road South and Giant City Road (2014-2018)

























































Segment Crashes along Giant City Road between East Main Frontage Road South to Sunny Acres (2014-2018)

















| CASE ID                      | YEAR | MONTH | DAY | HOUR | DOW  | NUM VEH | INITIDIES | FATALITIES | COLL TYPE                           | WEATHER                  | LICHTING                           | SURF COND | TRAF CNTRL                             | CUTY                     | DRIVER 1         | VEH1 TYPE                    | VEH1 DIR     | VEH1 MANUV                                     | VEH1 LOC1                                    | DRIVER 2         | VEH2 TYPE               | VEH2 DIR       | VEH2 MANUV                       | VEH2 LOC1                                   | REC TYPE             | Intersection Name