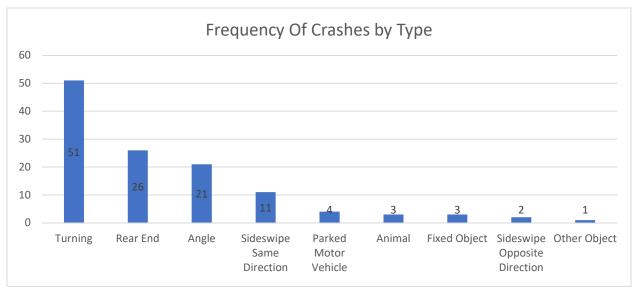

# **Crash Analysis**

The crashes recorded within the SIMPO study area were analyzed to identify locations with high crash frequencies. The crash data from January 1, 2014 to December 31, 2018 were summarized using a data tree to compare the local and state route crashes. The data tree identifies whether the collision occurred on a local and state roadway. Each box then categorizes the type of crash followed by the number of crashes, percent of crashes, and the breakdown of the severity of crashes (PDO/Injury/Fatal) with respect to that crash type. The data tree summarizing the SIMPO area crashes is shown in **Figure 2.** 

As can be seen in the data tree, the most common crash type on the local roads is rear end (20%), followed by fixed object (17%), turning (17%), angle (16%), animal (10%), and parked motor vehicles (8%). Although, the most common crash type was rear end, the fixed object crashes consisted of more fatal crashes.

The most common crash type on state roads is rear end (31%), followed by turning (19%), animal (13%), angle (11%), sideswipe (10%) and fixed object (9%). Although, the most common crash type on the state system was rear ends, the angle, fixed object and turning crashes had more fatal crashes.