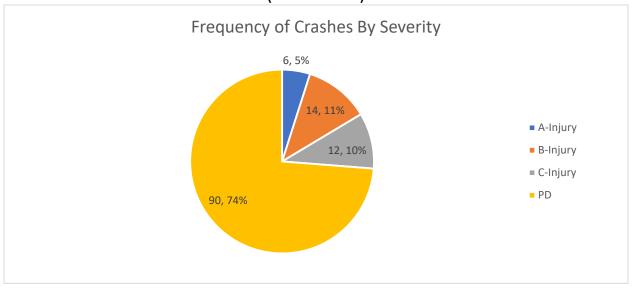

One of the goals of the Federal Highway Administration and Illinois DOT is to address fatal and serious injury crashes. Crashes are categorized by injury severity, as K (Fatal), A, B or C injury or Property Damage Only (PDO). The definition of each of these severities is summarized below..

- 1. Fatal Crash: A motor vehicle crash (single or multiple) that results in the death of one or more persons.
- 2. Injury Crash: Any motor vehicle crash that results in one or more non-fatal injuries.
  - a. A-Injury (Incapacitating Injury): Any injury, other than a fatal injury, which prevents the injured person from walking, driving, or normally continuing the activities he/she was capable of performing before the injury occurred. Type A crashes includes severe lacerations, broken limbs, skull or chest injuries, and abdominal injuries.
  - b. B-Injury (Non-incapacitating Injury): Any injury other than a fatal or incapacitating injury, which is evident to observers at the scene of the crash. Includes lump on head, abrasions, bruises, minor lacerations.
  - c. C-Injury (Possible Injury): Any injury reported or claimed which is not either of the above injuries. It includes momentary unconsciousness, claims of injuries not evident, limping, complaint of pain, nausea, and hysteria.
- 3. PDO: Property-damage only crash.