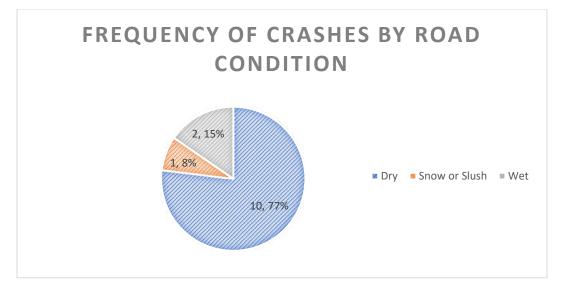

l recovery area for vehicles if they do leave the roadway. Rumble strips could also be considered to warn drivers when they are about to leave the roadway and to give drivers a chance to correct their vehicle path before running off the road. However, the residential area should also be contemplated when considering rumples, as the noise may be a nuisance to the residents that live in the area.

**Figure 12** shows a concept for the shoulder widening, chevron signs on a curve, a speed feedback sign for eastbound vehicles and a "Hill Blocks View" sign for westbound vehicles.

### SIMPO Safety Study Top Priority Location – Park Street - Brush Hill Road to Giant City Road Page 6 of 6



Figure 12: Concept illustrating several safety countermeasures, east of Brush Hill Road

























| CASE_ID      | YEAR | MONTH | DAY | HOUR | DOW | NUM_VEH | INJURIES | FATALITIES | COLL_TYPE                | WEATHER         | LIGHTING               | SURF_COND     | TRAF_CNTRL        | CITY           | DRIVER_1          | VEH1_TYPE               | VEH1_DIR  | VEH1_MANUV            | VEH1_LOC1            | DRIVER_2      | VEH2_TYPE | VEH2_DIR | VEH2_MANUV     | VEH2_LOC1             | REC_TYPE |
|--------------|------|-------|-----|------|-----|---------|----------|------------|--------------------------|-----------------|------------------------|---------------|-------------------|----------------|-------------------|-------------------------|-----------|-----------------------|----------------------|---------------|-----------|----------|----------------|----------------------