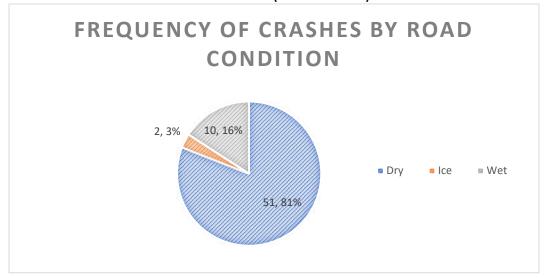

requirements for future developments to minimize landscaping in the sight triangle should be considered. AASHTO recommends 565 feet of intersection sight



SIMPO Safety Study Top Priority Location – Giant City Road Corridor East Main Frontage Road South to Sunny Acres Road Page 11 of 11

distance for left-turns from a side-street onto the side street for 45 mph design speed of the major road and a five-lane cross-section.

Reflective strips can be installed on posts and sign assemblies to make signs and roadside hazards more apparent to drivers.

Long term consideration could be given to providing a raised median along the road, but alternative access should be considered and aligned to consideration raised medians. Edna Court is offset from the Kroger North entrance.

























# Intersection of East Main Frontage Road South and Giant City Road (2014-2018)

























































Segment Crashes along Giant City Road between East Main Frontage Road South to Sunny Acres (2014-2018)

















| CASE ID                      | YEAR | MONTH | DAY | HOUR | DOW  | NUM VEH | INITIDIES | FATALITIES | COLL TYPE                           | WEATHER                  | LICHTING                           | SURF COND | TRAF CNTRL                             | CUTY                     | DRIVER 1         | VEH1 TYPE                    | VEH1 DIR     | VEH1 MANUV                                     | VEH1 LOC1                                    | DRIVER 2         | VEH2 TYPE               | VEH2 DIR       | VEH2 MANUV