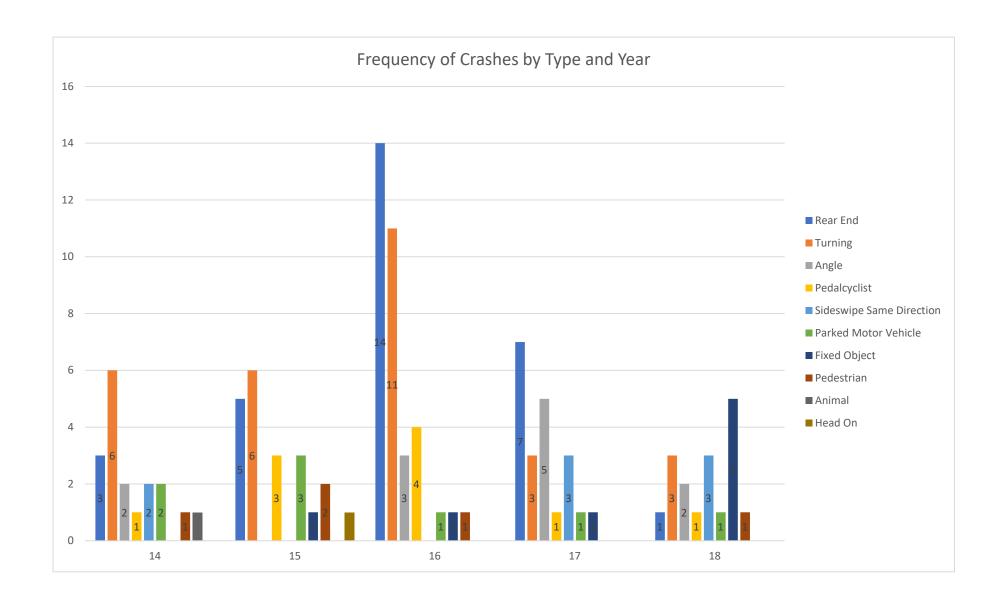

# **Crash Analysis**

The crashes recorded within the SIMPO study area were analyzed to identify locations with high crash frequencies. The crash data from January 1, 2014 to December 31, 2018 were summarized using a data tree to compare the local and state route crashes. The data tree identifies whether the collision occurred on a local and state roadway. Each box then categorizes the type of crash followed by the number of crashes, percent of crashes, and the breakdown of the severity of crashes (PDO/Injury/Fatal) with respect to that crash type. The data tree summarizing the SIMPO area crashes is shown in **Figure 2.** 

As can be seen in the data tree, the most common crash type on the local roads is rear end (20%), followed by fixed object (17%), turning (17%), angle (16%), animal (10%), and parked motor vehicles (8%). Although, the most common crash type was rear end, the fixed object crashes consisted of more fatal crashes.

The most common crash type on state roads is rear end (31%), followed by turning (19%), animal (13%), angle (11%), sideswipe (10%) and fixed object (9%). Although, the most common crash type on the state system was rear ends, the angle, fixed object and turning crashes had more fatal crashes.

It should be noted that some crashes in the dataset had an unknown severity so those crashes were not included in the severity breakdown; therefore, the sum of the severity crashes may not equal the total crashes. Since the sum of unknown crashes is less than 0.1% of the total crashes, the difference in crash totals will not impact the results.