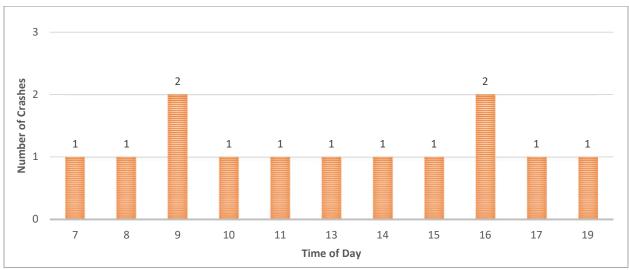

Figure 2: Data Tree Crash Analysis (2014-2018)

Figure 3: Crash Severity by Location (City or County)

Figure 4: Crash Frequency and Type by Location

The crashes were also analyzed by type and time of day, shown in **Figure 5**. The three categories include lane departure (includes fixed object, overturned, head on or opposite direction sideswipe), intersection crashes (includes rear end, angle, and turning crashes) and animal crashes. In Figure 5, the intersection crashes have a small peak in the AM peak hour but the largest amount of crashes occur in the late afternoon/evening peak hour (3:00 - 6:00 PM). Lane departure crashes are relatively consistent throughout the day with small peaks in the PM peak hour and very early morning hours. Animal crashes are heaviest during the dark hours.

Figure 5: Crash Frequency and Type by Time of Day