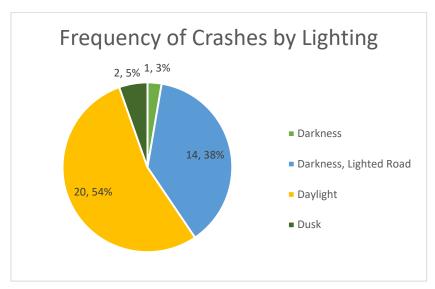

d be to consider a roundabout at this location. However, the large footprint may have operational impacts on the railroad and adjacent signal. The geometric footprint and operational implications would need to be evaluated in further detail.

# Grand Avenue Corridor Crashes - Washington Street to Lewis Street (2014-2018)







## Grand Avenue Corridor Crashes - Washington Street to Lewis Street (2014-2018)



### Grand Avenue Corridor Crashes - Washington Street to Lewis Street (2014-2018)





Grand Avenue Corridor Crashes - Washington Street to Lewis Street (2014-2018)







Grand Avenue Corridor Crashes - Washington Street to Lewis Street (2014-2018)

























# Segment Crashes along Grand Avenue from Washington Street to Lewis Street (2014-2108)























































# SIMPO SAFETY STUDY

# Appendix : Illinois 148 (Park Avenue) Corridor – Clark Trail to Brewster Road/Railraod Street





CBB Job No. 39-20



cbbtraffic.com

#### Illinois Route 148 Corridor - Clark Trail to Brewster Road

#### Introduction

The Illinois Route 148 (South Park Avenue) corridor is from Clark Trail to Brewster Road and including the intersection of Illinois Route 148 with Clark Trail and the intersection of Illinois 148 with Brewster Road. The corridor is about 0.25 miles long. **Figure 1** shows the study area and includes markers at the two intersections mentioned above.



Figure 1: Study Area

340 Regency Centre

Collinsville, IL 62234



#### **Existing Condition**

Illinois Route 148 (South Park Avenue) is located in Herrin, Illinois. T