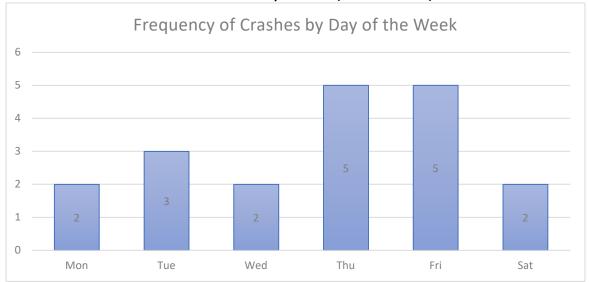

outh to Sunny Acres Road Page 11 of 11

distance for left-turns from a side-street onto the side street for 45 mph design speed of the major road and a five-lane cross-section.

Reflective strips can be installed on posts and sign assemblies to make signs and roadside hazards more apparent to drivers.

Long term consideration could be given to providing a raised median along the road, but alternative access should be considered and aligned to consideration raised medians. Edna Court is offset from the Kroger North entrance.

























# Intersection of East Main Frontage Road South and Giant City Road (2014-2018)

























































Segment Crashes along Giant City Road between East Main Frontage Road South to Sunny Acres (2014-2018)

















| CASE ID                      | YEAR | MONTH | DAY | HOUR | DOW  | NUM VEH | INITIDIES | FATALITIES | COLL TYPE                           | WEATHER                  | LICHTING                           | SURF COND | TRAF CNTRL                             | CUTY                     | DRIVER 1         | VEH1 TYPE                    | VEH1 DIR     | VEH1 MANUV                                     | VEH1 LOC1                                    | DRIVER 2         | VEH2 TYPE               | VEH2 DIR       | VEH2 MANUV                       | VEH2 LOC1                                   | REC TYPE             | Intersection Name                                                          |
|------------------------------|------|-------|-----|------|------|---------|-----------|----------