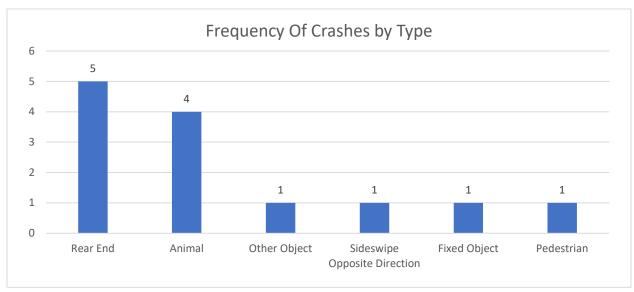

emove the left-turn vehicles from the through lane, greatly reducing the rear ends. An conceptual example of left-turn lanes are shown in **Figure 13** below.





Figure 13: Separate Northbound and Southbound Left-Turn Lanes along IL 37 at Longstreet Road

Finally, the best overall alternative is to construct a roundabout at Illinois 37 at Longstreet Road. The roundabout would address all the crash types experienced at the intersection including turning, rear ends and angle crashes. A conceptual example of a roundabout layout is shown in **Figure 14** below.



Figure 14: Conceptual Layout of a Roundabout at IL 37 and Longstreet Road









































































# Segment Crashes along IL 37 from Cedar Grove Rd to Longstreet Road (2014-2018)







# Segment Crashes along IL 37 from Cedar Grove Rd to Longstreet Road (2014-2018)



# Segment Crashes along IL 37 from Cedar Grove Rd to Longstreet Road (2014-2018)





Segment Crashes along IL 37 from Cedar Grove Rd to Longstreet Road (2014-2018)







Segment Crashes along IL 37 from Cedar Grove Rd to Longstreet Road (2014-2018)







| CASE_ID      | YEAR | MONTH | DAY | HOUR | DOW | NUM_VEH | INJURIES | FATALITIES | COLL_TYPE                    | WEATHER        | LIGHTING               | SURF_COND | TRAF_CNTRL        | CITY               | DRIVER_1         | VEH1_TYPE                 | VEH1_DIR  | VEH1_MANUV VEH1_I                 | DC1 DRIVER        | 2 VEH2_TYPE  | VEH2_DIR | VEH2_MANUV            | VEH2_LOC1              | REC_TYPE | Intersection_Name    |
|--------------|---