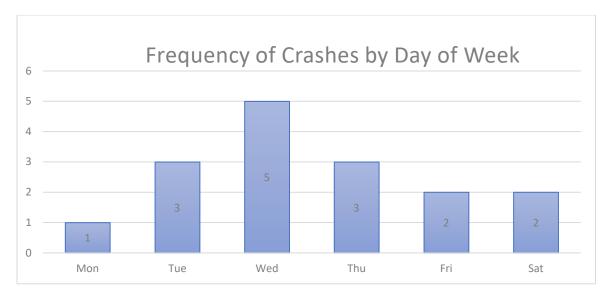

objects.
- Consider centerline and/or edgeline rumble strips to help prevent vehicles from going into oncoming traffic and/or off the road by providing audio feedback to drivers.
- Larger turning radius at intersection/driveways, which could help to reduce the amount of rear ends related to right-turns.

#### Mid-term countermeasures include:

 Speed feedback signs at strategic locations along the corridor to slow vehicles down. Drivers at slower speeds have more time to react to unforeseen events like a vehicle braking in front or an object/animal in the roadway.

#### Long-term countermeasures include:

 Provide paved shoulders, centerline rumbles, and edgeline rumbles to provide both audio feedback as well as extra recovery area for errant vehicles.























































Segment Crashes along West Herrin Street from West of Herrin Elementary School to 35<sup>th</sup> Street (2014-2018)











































| CASE_ID YEAR MONTH                       | DAY      | HOUR DOW         | / NUN | M_VEH INJURIE | S FATALITIES | COLL_TYPE               | WEATHER        | LIGHTING               | SURF_COND            | TRAF_CNTRL                    | CITY             | DRIVER_1          | VEH1_TYPE                 | VEH1_DIR          | VEH1_MANUV                           | VEH1_LOC1                                    | VEH2_TYPE               | VEH2_DIR      | VEH2_MANUV                     | VEH2_LOC1                                    | REC_TYPE       | Intersection_Name          |
|------------------------------------------|