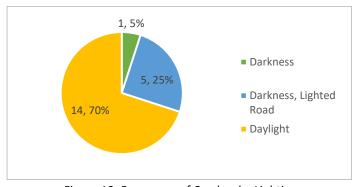

gle crashes. The southbound direction was the second highest direction and included all angle crashes. There are angle crashes in each direction.



Figure 7: Frequency of Crashes by Direction and Crash Type

The frequency of crashes by hour is shown **Figure 8**. The frequency of crashes is distributed evenly throughout the day.



Figure 8: Frequency of Crashes by Hour



**Figure 9** shows the frequency of crashes by weather. About 85 percent of crashes occurred in clear weather. All the injury crashes were in clear weather conditions.



Figure 9: Frequency of Crashes by Weather

**Figure 10** shows the frequency of crashes by lighting. Most of the crashes occurred in the daylight (70%). About half the fatal/injury crashes occurred in the daylight and half in dark-lighted conditions.



Figure 10: Frequency of Crashes by Lighting

**Figure 11** shows the frequency of crashes by month. February had the highest number of crashes at five crashes, followed by December with four crashes.





Figure 11: Frequency of Crashes by Month

#### Areas of Concern & Possible Countermeasures

#### **Areas of Concern**

Herrin Road and 13<sup>th</sup> Street is an all-way stop intersection with a red flashing beacon overhead, in the middle of the intersection. Angle crashes are the most common type of crash, making up 65% of total crashes. There are no stop ahead warning signs in advance of the intersection or stop bars painted at the intersection.

#### Countermeasures

It is recommended to repaint the pavement markings on all approaches and provide stop bars at the intersection to pr