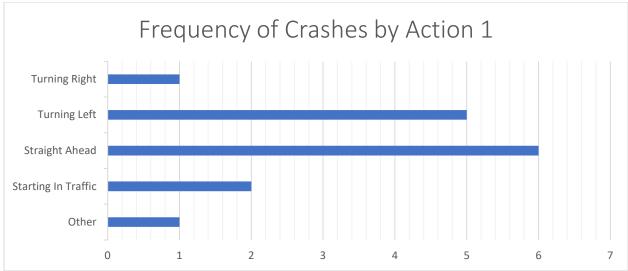

o warrant separate turn lanes at the intersection. This addition of turn lanes along the mainline (Cambria Road) would remove turning vehicles out of the paths of through vehicles, reducing rear end and turning crashes.

Lastly, constructing a roundabout at the intersection would be a more expensive option, but would significantly reduce the severity of crashes as well as slow vehicles through the intersection. A layout of a roundabout is shown in **Figure 13**. Since the roundabout would be in close proximity to Carterville high school, a public awareness campaign could be considered, especially for the young drivers, to help with the proper use of a new roundabout.



Figure 13: Layout of a roundabout at the intersection of Cambria Rad and Cardinal Road/Grand Avenue

























| CASE_ID      | YEAR | MONTH | DAY | HOUR | DOW | NUM_VEH | INJURIES | FATALITIES | COLL_TYPE | WEATHER | LIGHTING | SURF_COND | TRAF_CNTRL        | CITY           | DRIVER_1 | VEH1_TYPE    | VEH1_DIR  | VEH1_MANUV          | VEH1_LOC1             | DRIVER_2       | VEH2_TYPE | VEH2_DIR  | VEH2_MANUV     | VEH2_LOC1             | REC_TYPE |
|--------------|------|-------|-----|------|-----|---------|----------|------------|-----------|---------|----------|-----------|-------------------|----------------|----------|--------------|-----------|---------------------|-----------------------|----------------|-----------|-----------|----------------|-----------------------|----------|
| 201501019542 | 15   | 1     | 10  | 12   | Sat | 2       | 0        | 0          | Angle     | Clear   | D