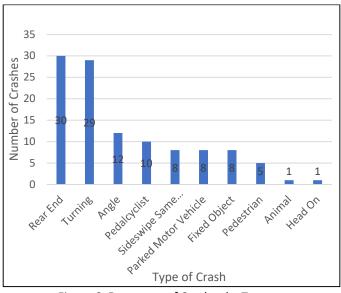

The crash type was also compared to the location as shown in **Figure 4**. Intersection related crashes such as rear end, angle and turning crashes are highest in Carbondale and Marion, while animal crashes are highest on the county roads. This is generally consistent with expectation, since many of the county roads are rural in character compared to most of the city roads that are suburban/urban in character.

Figure 2: Data Tree Crash Analysis (2014-2018)

Figure 3: Crash Severity by Location (City or County)

Figure 4: Crash Frequency and Type by Location

The crashes were also analyzed by type and time of day, shown in **Figure 5**. The three categories include lane departure (includes fixed object, overturned, head on or opposite direction sideswipe), intersection crashes (includes rear end, angle, and turning crashes) and animal crashes. In Figure 5, the intersection crashes have a small peak in the AM peak hour but the largest amount of crashes occur in the late afternoon/evening peak hour (3:00 - 6:00 PM). Lane departure crashes are relatively consistent throughout the day with small peaks in the PM peak hour and very early morning hours. Animal crashes are heaviest during the dark hours.