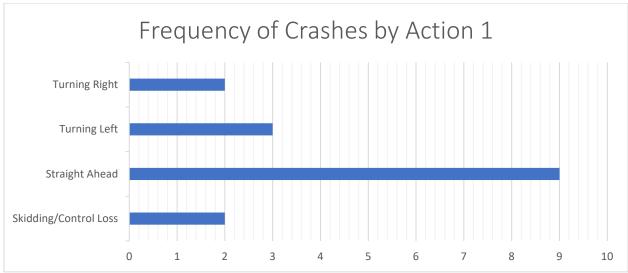

t of intersection sight



SIMPO Safety Study Top Priority Location – Giant City Road Corridor East Main Frontage Road South to Sunny Acres Road Page 11 of 11

distance for left-turns from a side-street onto the side street for 45 mph design speed of the major road and a five-lane cross-section.

Reflective strips can be installed on posts and sign assemblies to make signs and roadside hazards more apparent to drivers.

Long term consideration could be given to providing a raised median along the road, but alternative access should be considered and aligned to consideration raised medians. Edna Court is offset from the Kroger North entrance.

























# Intersection of East Main Frontage Road South and Giant City Road (2014-2018)

























































Segment Crashes along Giant City Road between East Main Frontage Road South to Sunny Acres (2014-2018)

















| CASE ID                      | YEAR | MONTH | DAY | HOUR | DOW  | NUM VEH | INITIDIES | FATALITIES | COLL TYPE                           | WEATHER                  | LICHTING                           | SURF COND | TRAF CNTRL                             | CUTY                     | DRIVER 1         | VEH1 TYPE                    | VEH1 DIR     | VEH1 MANUV                                     | VEH1 LOC1                                    | DRIVER 2         | VEH2 TYPE               | VEH2 DIR       | VEH2 MANUV                       | VEH2 LOC1                                   | REC TYPE             | Intersection Name