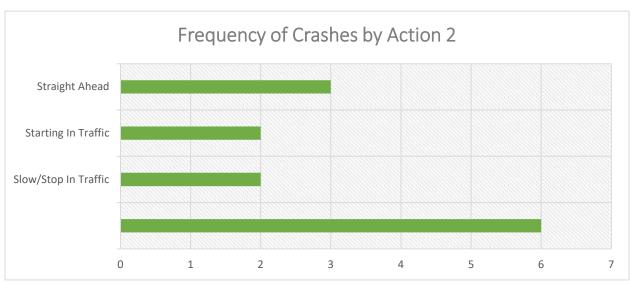

ongstreet Road. The roundabout would address all the crash types experienced at the intersection including turning, rear ends and angle crashes. A conceptual example of a roundabout layout is shown in **Figure 14** below.



Figure 14: Conceptual Layout of a Roundabout at IL 37 and Longstreet Road









































































# Segment Crashes along IL 37 from Cedar Grove Rd to Longstreet Road (2014-2018)







# Segment Crashes along IL 37 from Cedar Grove Rd to Longstreet Road (2014-2018)



# Segment Crashes along IL 37 from Cedar Grove Rd to Longstreet Road (2014-2018)





Segment Crashes along IL 37 from Cedar Grove Rd to Longstreet Road (2014-2018)







Segment Crashes along IL 37 from Cedar Grove Rd to Longstreet Road (2014-2018)







| CASE_ID      | YEAR | MONTH | DAY | HOUR | DOW | NUM_VEH | INJURIES | FATALITIES | COLL_TYPE                    | WEATHER        | LIGHTING               | SURF_COND | TRAF_CNTRL        | CITY               | DRIVER_1         | VEH1_TYPE                 | VEH1_DIR  | VEH1_MANUV VEH1_I                 | DC1 DRIVER        | 2 VEH2_TYPE  | VEH2_DIR | VEH2_MANUV            | VEH2_LOC1              | REC_TYPE | Intersection_Name    |
|--------------|------|-------|-----|------|-----|---------|----------|------------|------------------------------|----------------|------------------------|-----------|-------------------|--------------------|------------------|---------------------------|-----------|-----------------------------------|-------------------|--------------|----------|------------