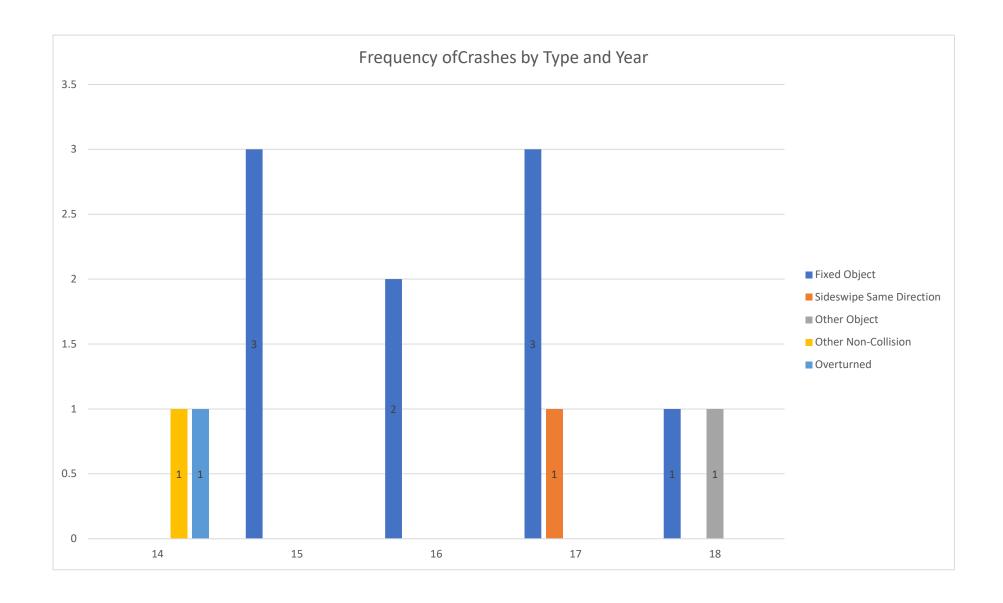

de additional recovery area for vehicles if they do leave the roadway. Rumble strips could also be considered to warn drivers when they are about to leave the roadway and to give drivers a chance to correct their vehicle path before running off the road. However, the residential area should also be contemplated when considering rumples, as the noise may be a nuisance to the residents that live in the area.

**Figure 12** shows a concept for the shoulder widening, chevron signs on a curve, a speed feedback sign for eastbound vehicles and a "Hill Blocks View" sign for westbound vehicles.

### SIMPO Safety Study Top Priority Location – Park Street - Brush Hill Road to Giant City Road Page 6 of 6



Figure 12: Concept illustrating several safety countermeasures, east of Brush Hill Road

























| CASE_ID      | YEAR | MONTH | DAY | HOUR | DOW | NUM_VEH | INJURIES | FATALITIES | COLL_TYPE                | WEATHER         | LIGHTING               | SURF_COND     | TRAF_CNTRL        | CITY           | DRIVER_1          | VEH1_TYPE               | VEH1_DIR  | VEH1_MANUV            | VEH1_LOC1            | DRIVER_2      | VEH2_TYPE | VEH2_DIR | VEH2_MANUV     | VEH2_LOC1             | REC_TYPE |
|--------------|------|-------|-----|------|-----|---------|----------|------------|--------------------------|-----------------|------------------------|---------------|-------------------|----------------|-------------------|-------------------------|-----------|-----------------------|----------------------|---------------|-----------|----------|----------------|----------