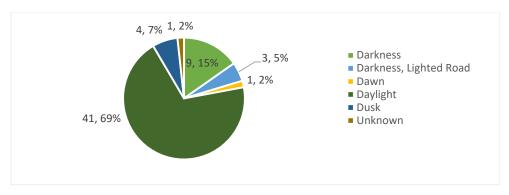

Figure 2: Data Tree Crash Analysis (2014-2018)

Figure 3: Crash Severity by Location (City or County)

Figure 4: Crash Frequency and Type by Location

The crashes were also analyzed by type and time of day, shown in **Figure 5**. The three categories include lane departure (includes fixed object, overturned, head on or opposite direction sideswipe), intersection crashes (includes rear end, angle, and turning crashes) and animal crashes. In Figure 5, the intersection crashes have a small peak in the AM peak hour but the largest amount of crashes occur in the late afternoon/evening peak hour (3:00 - 6:00 PM). Lane departure crashes are relatively consistent throughout the day with small peaks in the PM peak hour and very early morning hours. Animal crashes are heaviest during the dark hours.