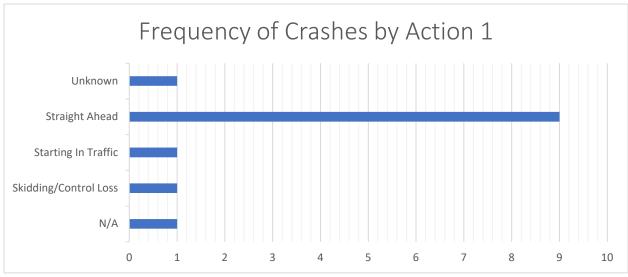

Longstreet Road. The roundabout would address all the crash types experienced at the intersection including turning, rear ends and angle crashes. A conceptual example of a roundabout layout is shown in **Figure 14** below.



Figure 14: Conceptual Layout of a Roundabout at IL 37 and Longstreet Road









































































# Segment Crashes along IL 37 from Cedar Grove Rd to Longstreet Road (2014-2018)







# Segment Crashes along IL 37 from Cedar Grove Rd to Longstreet Road (2014-2018)



# Segment Crashes along IL 37 from Cedar Grove Rd to Longstreet Road (2014-2018)





Segment Crashes along IL 37 from Cedar Grove Rd to Longstreet Road (2014-2018)







Segment Crashes along IL 37 from Cedar Grove Rd to Longstreet Road (2014-2018)







| CASE_ID      | YEAR | MONTH | DAY | HOUR | DOW | NUM_VEH | INJURIES | FATALITIES | COLL_TYPE                    | WEATHER        | LIGHTING               | SURF_COND | TRAF_CNTRL        | CITY               | DRIVER_1         | VEH1_TYPE                 | VEH1_DIR  | VEH1_MANUV VEH1_I                 | DC1 DRIVER        | 2 VEH2_TYPE  | VEH2_DIR | VEH2_MANUV            | VEH2_LOC1              | REC_TYPE | Intersection_Name    |
|--------------|------|-------|-----|------|-----|---------|----------|------------|------------------------------|----------------|------------------------|-----------|-------------------|--------------------|------------------|---------------------------|-----------|-----------------------------------|-------------------|--------------|----------|----------