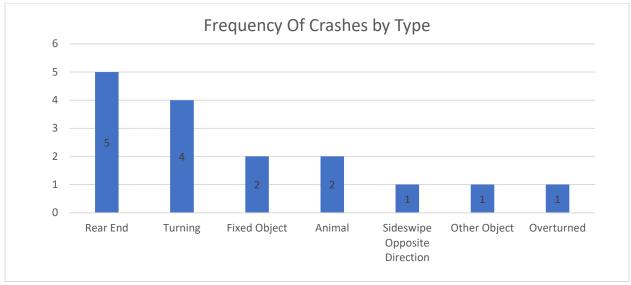

to fixed objects.
- Consider centerline and/or edgeline rumble strips to help prevent vehicles from going into oncoming traffic and/or off the road by providing audio feedback to drivers.
- Larger turning radius at intersection/driveways, which could help to reduce the amount of rear ends related to right-turns.

#### Mid-term countermeasures include:

 Speed feedback signs at strategic locations along the corridor to slow vehicles down. Drivers at slower speeds have more time to react to unforeseen events like a vehicle braking in front or an object/animal in the roadway.

#### Long-term countermeasures include:

 Provide paved shoulders, centerline rumbles, and edgeline rumbles to provide both audio feedback as well as extra recovery area for errant vehicles.























































Segment Crashes along West Herrin Street from West of Herrin Elementary School to 35<sup>th</sup> Street (2014-2018)











































| CASE_ID YEAR MONTH                       | DAY      | HOUR DOW         | / NUN | M_VEH INJURIE | S FATALITIES | COLL_TYPE               | WEATHER        | LIGHTING               | SURF_COND            | TRAF_CNTRL                    | CITY             | DRIVER_1          | VEH1_TYPE                 | VEH1_DIR          | VEH1_MANUV                           | VEH1_LOC1                                    | VEH2_TYPE               | VEH2_DIR      | VEH2_MANUV                     | VEH2_LOC1                                    | REC_TYPE       | Intersection_Name          |
|---------------------------------