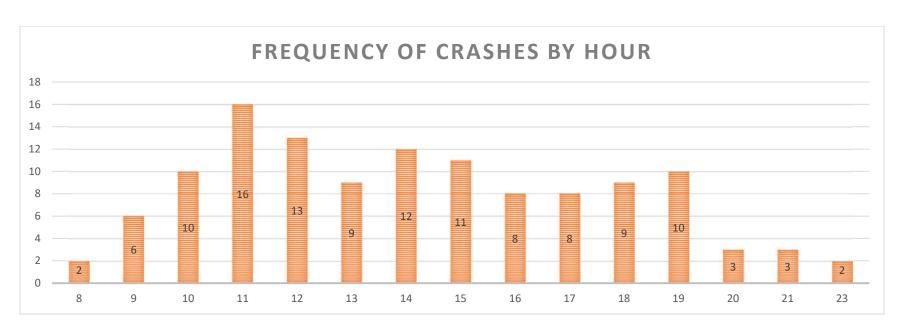

Figure 2: Data Tree Crash Analysis (2014-2018)

Figure 3: Crash Severity by Location (City or County)

Figure 4: Crash Frequency and Type by Location

The crashes were also analyzed by type and time of day, shown in **Figure 5**. The three categories include lane departure (includes fixed object, overturned, head on or opposite direction sideswipe), intersection crashes (includes rear end, angle, and turning crashes) and animal crashes. In Figure 5, the intersection crashes have a small peak in the AM peak hour but the largest amount of crashes occur in the late afternoon/evening peak hour (3:00 - 6:00 PM). Lane departure crashes are relatively consistent throughout the day with small peaks in the PM peak hour and very early morning hours. Animal crashes are heaviest during the dark hours.

Figure 5: Crash Frequency and Type by Time of Day