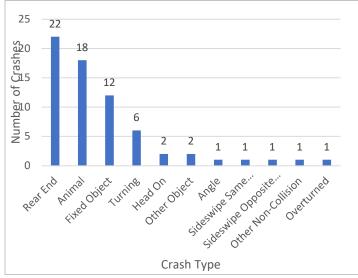

Turning crashes were the fourth most common at 9 percent of the total, of which about 50 percent were injury/fatal crashes.

Figure 6 shows the frequency of crashes by severity. The majority of crashes were property damage at 70 percent. There was one fatal crash on the corridor. The fatal crash involved a motorcycle making a northbound left-turn from 35th Street and an eastbound vehicle on West Herrin Street in the dark. There were seven A-injury crashes which is a combination of head on (2), animal (1), fixed object (1), sideswipe same direction (1), overturned (1), and turning crashes (1). The majority of crashes resulting in injury were rear end (5), fixed object (5), and turning crashes (3) which are similar to frequency of crashes by type.



Figure 4: Frequency of Crashes by Year



Figure 5: Frequency of Crashes by Type



Figure 6: Frequency of Crashes by Severity



In **Figure 7** the frequency of crashes by direction and crash type is shown. Most crashes are traveling westbound and some eastbound. A majority of fixed object crashes are drivers traveling westbound. One cause for this, is the ditch for drainage on the side of the roadway.



Figure 7: Frequency of Crashes by Direction and Crash Type

The frequency of crashes by hour is shown in **Figure 8**. The crashes increase in the morning peak and evening peak which correlates with school hours. There is another peak later in the evening at 7pm. Most of the crashes at 7 pm were animal related crashes which are more frequent in the evening/dark hours.



Figure 8: Frequency of Crashes by Hour



The frequency