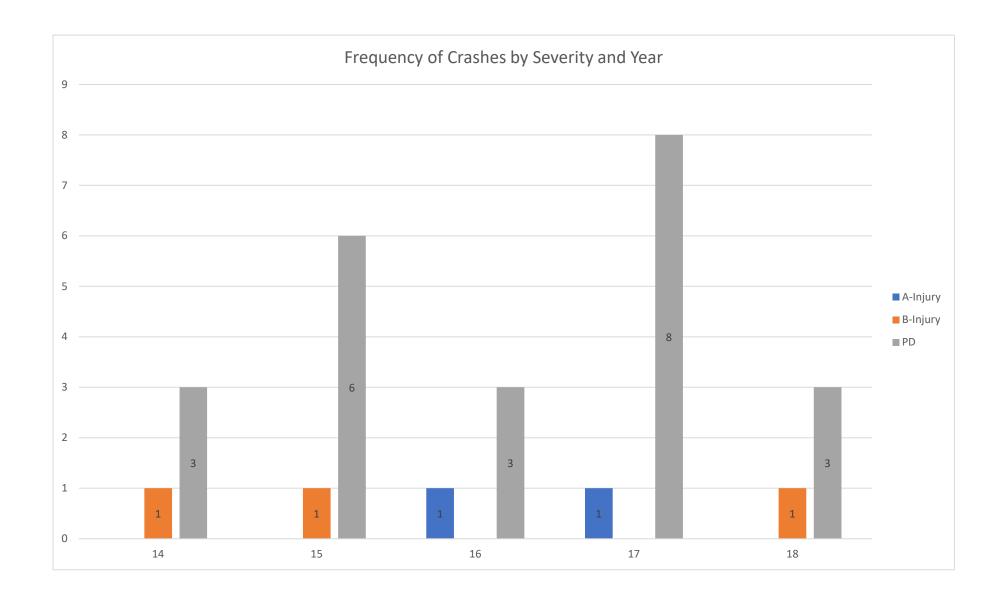

considered. AASHTO recommends 565 feet of intersection sight



SIMPO Safety Study Top Priority Location – Giant City Road Corridor East Main Frontage Road South to Sunny Acres Road Page 11 of 11

distance for left-turns from a side-street onto the side street for 45 mph design speed of the major road and a five-lane cross-section.

Reflective strips can be installed on posts and sign assemblies to make signs and roadside hazards more apparent to drivers.

Long term consideration could be given to providing a raised median along the road, but alternative access should be considered and aligned to consideration raised medians. Edna Court is offset from the Kroger North entrance.

























# Intersection of East Main Frontage Road South and Giant City Road (2014-2018)

























































Segment Crashes along Giant City Road between East Main Frontage Road South to Sunny Acres (2014-2018)

















| CASE ID                      | YEAR | MONTH | DAY | HOUR | DOW  | NUM VEH | INITIDIES | FATALITIES | COLL TYPE                           | WEATHER                  | LICHTING                           | SURF COND | TRAF CNTRL                             | CUTY                     | DRIVER 1         | VEH1 TYPE                    | VEH1 DIR     | VEH1 MANUV                                     | VEH1 LOC1                                    | DRIVER 2         | VEH2 TYPE               | VEH2 DIR       | VEH2 MANUV                       | VEH2 LOC1                                   | REC TYPE             | Intersection Name