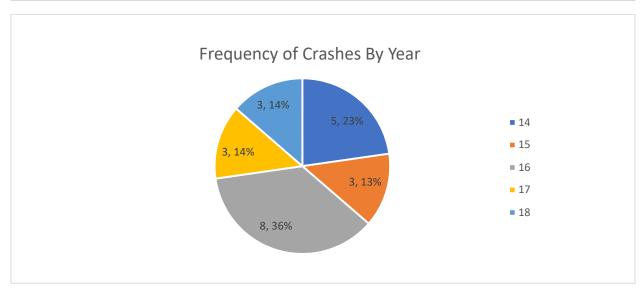

the side-street.



Since 36% of the total crashes occur at night, improving the intersection lighting may also help decrease crashes.

A more costly safety improvement would be to construct mainline left-turn lanes along Old Highway 13. The turn lanes would take left-turning traffic out of the paths of through-moving vehicles and reduce rear end crashes due to unexpected stops. It should be noted that the length of the left-turns lanes and tapers could extend a long distance due to the high speed of Old Highway 13.

Another higher cost option would be to consider a roundabout at the intersection. The roundabout would reduce the turning and angle crashes and reduce the overall severity of crashes that occur at the intersection but would have impacts to property near the intersection.

























| CASE_ID      | YEAR | MONTH | DAY | HOUR | DOW | NUM_VEH | INJURIES | FATALITIES | COLL_TYPE    | WEATHER | LIGHTING               | SURF_COND | TRAF_CNTRL        | CITY           | DRIVER_1 | VEH1_TYPE    | VEH1_DIR  | VEH1_MANUV           | VEH1_LOC1             | DRIVER_2 | VEH2_TYPE         | VEH2_DIR | VEH2_MANUV            | VEH2_LOC1             | REC_TYPE |
|--------------|------|-------|-----|------|-----|---------|----------|------------|--------------|---------|------------------------|-----------|-------------------|----------------|----------|--------------|-----------|----------------------|-----------------------|----------|-------------------|----------|-----------------------|-----------------------|----------|
| 201400057885 | 14   | 5     | 28  | 11