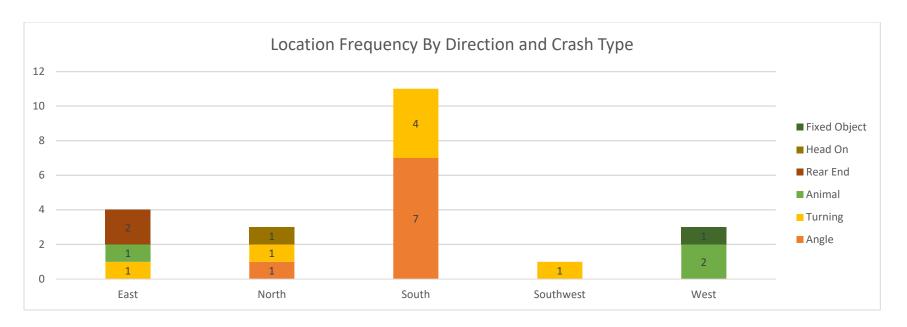

side-street.



Since 36% of the total crashes occur at night, improving the intersection lighting may also help decrease crashes.

A more costly safety improvement would be to construct mainline left-turn lanes along Old Highway 13. The turn lanes would take left-turning traffic out of the paths of through-moving vehicles and reduce rear end crashes due to unexpected stops. It should be noted that the length of the left-turns lanes and tapers could extend a long distance due to the high speed of Old Highway 13.

Another higher cost option would be to consider a roundabout at the intersection. The roundabout would reduce the turning and angle crashes and reduce the overall severity of crashes that occur at the intersection but would have impacts to property near the intersection.

























| CASE_ID      | YEAR | MONTH | DAY | HOUR | DOW | NUM_VEH | INJURIES | FATALITIES | COLL_TYPE    | WEATHER | LIGHTING               | SURF_COND | TRAF_CNTRL        | CITY           | DRIVER_1 | VEH1_TYPE    | VEH1_DIR  | VEH1_MANUV           | VEH1_LOC1             | DRIVER_2 | VEH2_TYPE         | VEH2_DIR | VEH2_MANUV            | VEH2_LOC1             | REC_TYPE |
|--------------|------|-------|-----|------|-----|---------|----------|------------|--------------|---------|------------------------|-----------|-------------------|----------------|----------|--------------|-----------|----------------------|-----------------------|----------|-------------------|----------|-----------------------|-----------------------|----------|
| 201400057885 | 14   | 5     | 28  | 11   |