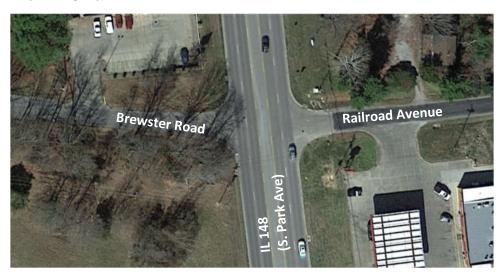

urns operate under a protected plus permissive phasing, while the east-west approaches operate under a common (permissive) phase.



Figure 2: Intersection of IL 148 and Clark Trail (Plan View)



The intersection of Illinois 148 and Brewster Road is unsignalized with vehicles on Brewster Road required to stop at Illinois 148, see **Figure 3**. Brewster Road is a two-lane road that is about 20 feet wide and has no pavement markings. A concrete apron with curb and gutter is provided at the intersection with Illinois 148. The sight distance to the south may be less than optimal due to an earth berm and signs along the west side of the road, see **Figure 4**. Intersection sight distance for left-turns on the side street is 625 feet assuming 50 mph design speed and a five-lane cross section.



Figure 3: Intersection of Illinois 148 and Brewster Road (Plan View)



Figure 4: Sight Distance Looking to the south from Brewster Road (Google Earth View)



#### **Safety Analysis**

The segment had a total 122 crashes in 2014 to 2018. **Figure 5** displays the frequency of crashes by year. The average number of crashes is 24.4 crashes per year. The two highest crash years are 2016 and 2018.

The frequency of crashes by type is displayed in **Figure 6**. It shows the majority of crashes are turning crashes at 42 percent. Three out of the six Ainjury crashes are turning crashes. Rear end and angle crashes make up another 39 percent of crashes and include the other three A-injury crashes on the corridor.

The frequency of crashes by severity is shown in **Figure 7**. Property damage cra