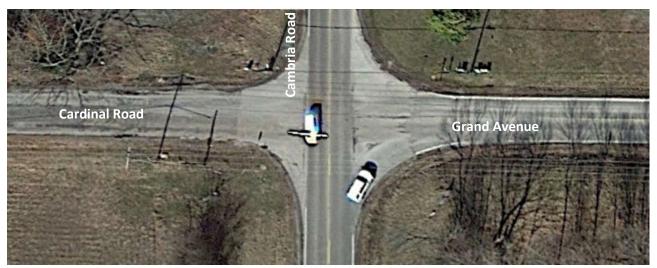

**Table 1: Locations of Local Concern** 

| Road Name                              | Total<br>Crashes | Injuries | Fatalities | Jurisdiction   | Comments                                                                                                     |
|----------------------------------------|------------------|----------|------------|----------------|--------------------------------------------------------------------------------------------------------------|
| South Carbon and West Main St.         | 27               | 6        | 0          | Marion         | Local Concern; Not HSIP Eligible 2014-2018;<br>Meets Using Years 2013-2017                                   |
| Cardinal and Cambria                   | 13               | 8        | 0          | Williamson Co. | Local Concern; Not HSIP Eligible 2014-2018;<br>Meets Using Years 2015-2019                                   |
| Market and W. Deyoung St.              | 15               | 1        | 0          | Marion         | Local Concern; Offset north and south legs;<br>Not HSIP Eligible 2014-2018 or other years;                   |
| Williamson County Pkwy & Walton<br>Way | 0                | 0        | 0          | Williamson Co. | Local Concern; Very Wide T-Intersection;<br>One leg free flow; Strange to navigate; Zero<br>crashes reported |