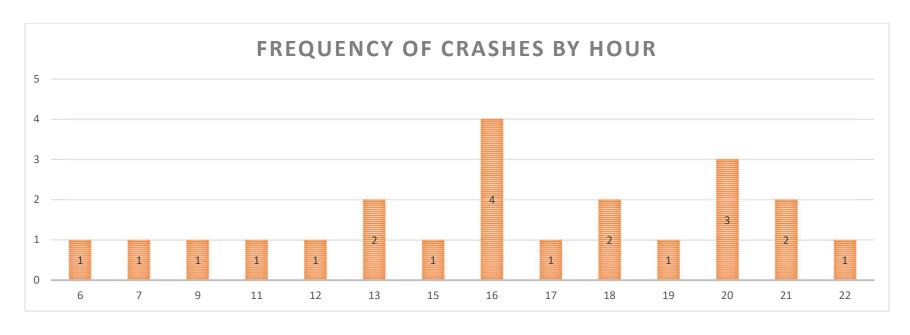

Figure 2: Data Tree Crash Analysis (2014-2018)

Figure 3: Crash Severity by Location (City or County)

Figure 4: Crash Frequency and Type by Location

The crashes were also analyzed by type and time of day, shown in **Figure 5**. The three categories include lane departure (includes fixed object, overturned, head on or opposite direction sideswipe), intersection crashes (includes rear end, angle, and turning crashes) and animal crashes. In Figure 5, the intersection crashes have a small peak in the AM peak hour but the largest amount of crashes occur in the late afternoon/evening peak hour (3:00 - 6:00 PM). Lane departure crashes are relatively consistent throughout the day with small peaks in the PM peak hour and very early morning hours. Animal crashes are heaviest during the dark hours.

Figure 5: Crash Frequency and Type by Time of Day