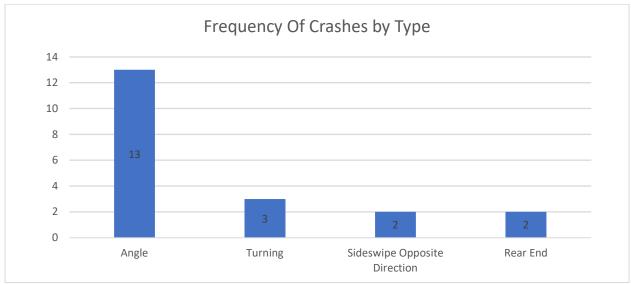

(MUTCD W3-1) would provide advance notification to drivers regarding the stop condition. Another low-cost option is to install retroreflective strips on sign posts for the stop signs as well as any new advance warning device sign assembly installed as a part of any future project.





A mid-cost safety improvement could be to replace the existing stop signs with LED flashing stop signs on all approaches to get drivers to take notice of the All-Way stop condition. Consideration could also be given to adding a second stop sign on the left-side of the road to double up on the stop signs. However, the existing sidewalks and pedestrian facilities on many of the quadrants would likely make doubling up stop signs a difficult task, since there appears to be limited space in the right-of-way.

























| CASE_ID     | YEAR | MONTH | DAY | HOUR | DOW | NUM_VEH | INJURIES | FATALITIES | COLL_TYPE                    | WEATHER        | LIGHTING               | SURF_COND | TRAF_CNTRL        | CITY   | DRIVER_1      | VEH1_TYPE | VEH1_DIR  | VEH1_MANUV            | VEH1_LOC1             | DRIVER_2      | VEH2_TYPE                    | VEH2_DIR  | VEH2_MANUV            | VEH2_LOC1             | REC_TYPE |
|-------------|------|-------|-----|------|-----|---------|----------|------------|------------------------------|----------------|------------------------|-----------|-------------------|--------|---------------|-----------|-----------|-----------------------|-----------------------|---------------|------------------------------|-----------|-----------------------|------