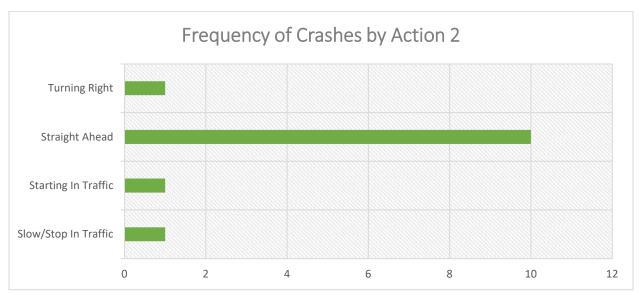

roperties along the corridor redevelop. According to the Highway Safety Manual, increased driveway density is usually paired with a higher number of crashes.

Another way to improve safety and improve the ability of vehicles to stop is increased pavement friction, such as High Friction Surface Treatment. Increasing pavement friction is proven to decrease rear end crashes. However, the crash history indicates very few crashes during wet weather.

## Intersection of Deyoung Street and Market Street (2014-2018)







## Intersection of Deyoung Street and Market Street (2014-2018)



#### Intersection of Deyoung Street and Market Street (2014-2018)





# Intersection of Deyoung Street and Market Street (2014-2018)







#### Intersection of Deyoung Street and Market Street (2014-2018)







| CASE_ID      | YEAR | MONTH | DAY | HOUR | DOW | NUM_VEH | INJURIES | FATALITIES | COLL_TYPE | WEATHER         | LIGHTING               | SURF_COND | TRAF_CNTRL        | CITY   | DRIVER_1 | VEH1_TYPE | VEH1_DIR  | VEH1_MANUV            | VEH1_LOC1             | DRIVER_2 | VEH2_TYPE    | VEH2_DIR  | VEH2_MANUV           | VEH2_LOC1             | REC_TYPE |
|--------------|------|-------|-----|------|-----|---------|----------|------------|-----------|-----------------|------------------------|-----------|-------------------|--------|----------|-----------|-----------|-----------------------|-----------------------|----------|--------------|-----------|----------------------|-----------------------|----------|
| 201400248935 | 14   | 5     | 13  | 15   | Tue | 2       | 0        | 0