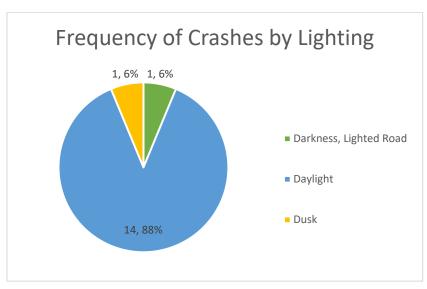

feet of intersection sight



SIMPO Safety Study Top Priority Location – Giant City Road Corridor East Main Frontage Road South to Sunny Acres Road Page 11 of 11

distance for left-turns from a side-street onto the side street for 45 mph design speed of the major road and a five-lane cross-section.

Reflective strips can be installed on posts and sign assemblies to make signs and roadside hazards more apparent to drivers.

Long term consideration could be given to providing a raised median along the road, but alternative access should be considered and aligned to consideration raised medians. Edna Court is offset from the Kroger North entrance.

























# Intersection of East Main Frontage Road South and Giant City Road (2014-2018)

























































Segment Crashes along Giant City Road between East Main Frontage Road South to Sunny Acres (2014-2018)

















| CASE ID                      | YEAR | MONTH | DAY | HOUR | DOW  | NUM VEH | INITIDIES | FATALITIES | COLL TYPE                           | WEATHER                  | LICHTING                           | SURF COND | TRAF CNTRL                             | CUTY                     | DRIVER 1         | VEH1 TYPE                    | VEH1 DIR     | VEH1 MANUV                                     | VEH1 LOC1                                    | DRIVER 2         | VEH2 TYPE               | VEH2 DIR       | VEH2 MANUV                       | VEH2 LOC1                                   | REC TYPE             | Intersection Name