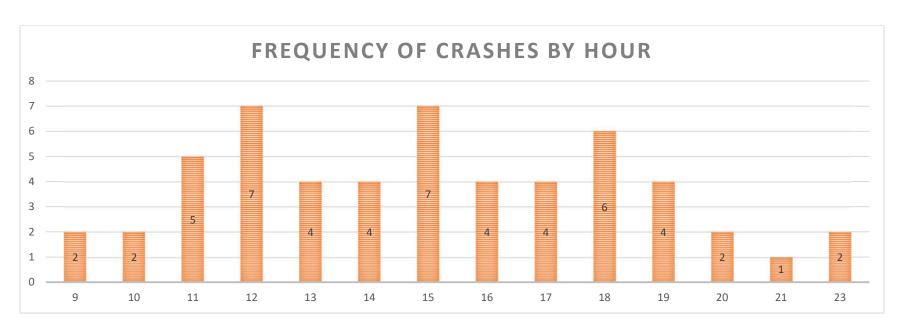

Figure 2: Data Tree Crash Analysis (2014-2018)

Figure 3: Crash Severity by Location (City or County)

Figure 4: Crash Frequency and Type by Location

The crashes were also analyzed by type and time of day, shown in **Figure 5**. The three categories include lane departure (includes fixed object, overturned, head on or opposite direction sideswipe), intersection crashes (includes rear end, angle, and turning crashes) and animal crashes. In Figure 5, the intersection crashes have a small peak in the AM peak hour but the largest amount of crashes occur in the late afternoon/evening peak hour (3:00 - 6:00 PM). Lane departure crashes are relatively consistent throughout the day with small peaks in the PM peak hour and very early morning hours. Animal crashes are heaviest during the dark hours.