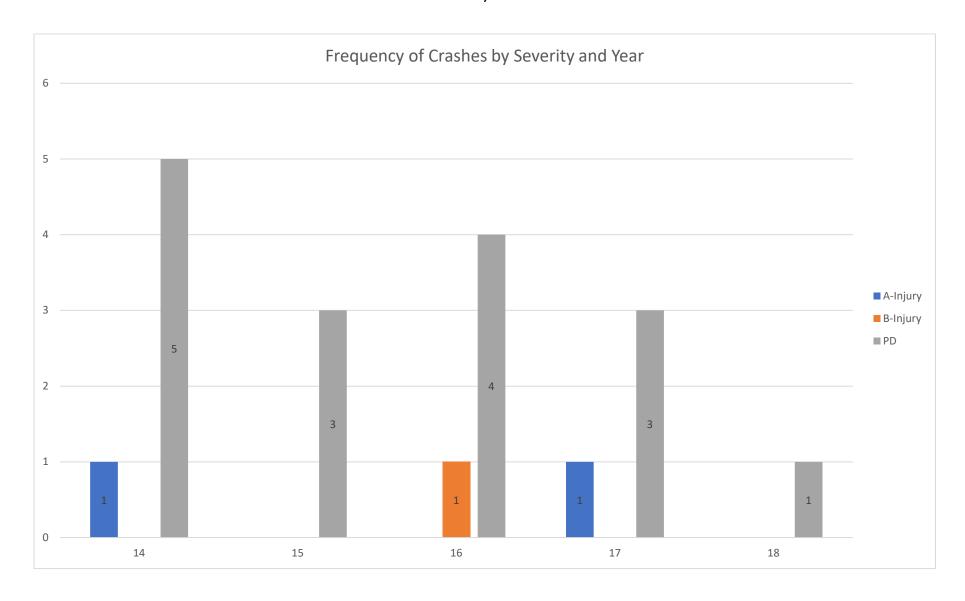

section sight



SIMPO Safety Study Top Priority Location – Giant City Road Corridor East Main Frontage Road South to Sunny Acres Road Page 11 of 11

distance for left-turns from a side-street onto the side street for 45 mph design speed of the major road and a five-lane cross-section.

Reflective strips can be installed on posts and sign assemblies to make signs and roadside hazards more apparent to drivers.

Long term consideration could be given to providing a raised median along the road, but alternative access should be considered and aligned to consideration raised medians. Edna Court is offset from the Kroger North entrance.

























# Intersection of East Main Frontage Road South and Giant City Road (2014-2018)

























































Segment Crashes along Giant City Road between East Main Frontage Road South to Sunny Acres (2014-2018)

















| CASE ID                      | YEAR | MONTH | DAY | HOUR | DOW  | NUM VEH | INITIDIES | FATALITIES | COLL TYPE                           | WEATHER                  | LICHTING                           | SURF COND | TRAF CNTRL                             | CUTY                     | DRIVER 1         | VEH1 TYPE                    | VEH1 DIR     | VEH1 MANUV                                     | VEH1 LOC1                                    | DRIVER 2         | VEH2 TYPE               | VEH2 DIR       | VEH2 MANUV                       | VEH2 LOC1                                   | REC TYPE             | Intersection Name