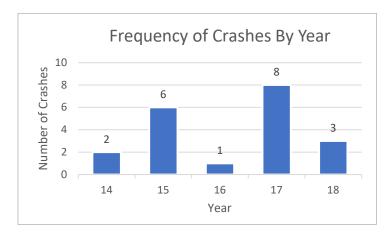

ed in 2015 and 2017, while the other years had few crashes (1 to 3 per year). The average number of crashes is four crashes per year.

**Figure 5** displays the frequency of crashes by type. About 65 percent of crashes are angle crashes. The other 35 percent are turning crashes, read ends, and sideswipe crashes.

The frequency of crashes by severity is shown in **Figure 6**. Most of the crashes are property damage only crashes at 70 percent. The fatal crash was angle crash, and the Ainjury and B-injury are turning crashes.

The fatal crash involved a northbound vehicle on 13<sup>th</sup> Street fleeing from police, disobeying a stop sign, and crashing into a vehicle crossing Herrin Road.

#### SIMPO Safety Study Top Priority Location — Herrin Street and 13<sup>th</sup> Street Page 3 of 6



Figure 4: Frequency of Crashes by Year



Figure 5: Frequency of Crashes by Type



Figure 6: Frequency of Crashes by Severity



**Figure 7** shows the frequency of crashes by direction and crash type. The westbound direction had the highest number of crashes overall but included only two angle crashes. The southbound direction was the second highest direction and included all angle crashes. There are angle crashes in each direction.



Figure 7: Frequency of Crashes by Direction and Crash Type

The frequency of crashes by hour is shown **Figure 8**. The frequency of crashes is distributed evenly throughout the day.



Figure 8: Frequency of Crashes by Hour



**Figure 9** shows the frequency of crashes by weather. About 85 percent of crashes occurred in clear weather. All the injury cr