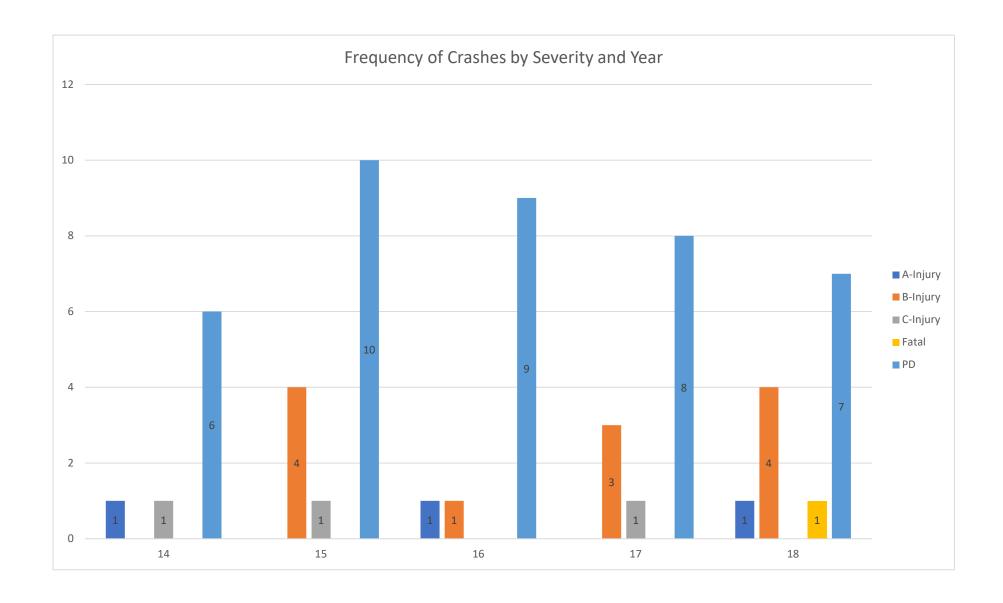

The crash data were also analyzed by the number of crashes by location (City/County) with respect to severity, see **Figure 3.** As shown in Figure 3, Carbondale has the most crashes with the Marion not far behind. The cities Marion and Carbondale have the highest frequencies of injury and overall crashes. Williamson County, Herrin, and Jackson County have similar crash totals.