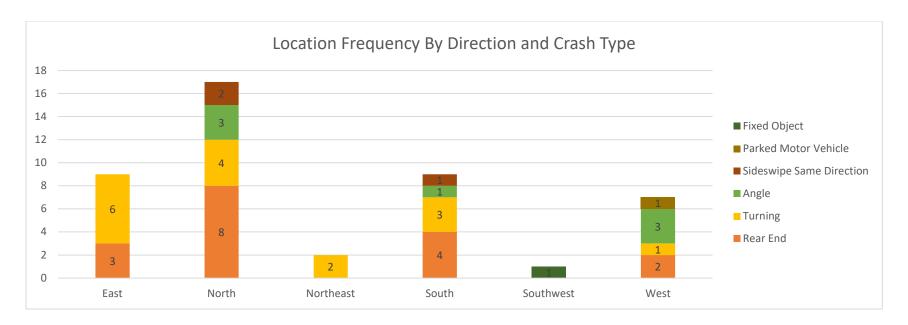

The crash type was also compared to the location as shown in **Figure 4**. Intersection related crashes such as rear end, angle and turning crashes are highest in Carbondale and Marion, while animal crashes are highest on the county roads. This is generally consistent with expectation, since many of the county roads are rural in character compared to most of the city roads that are suburban/urban in character.