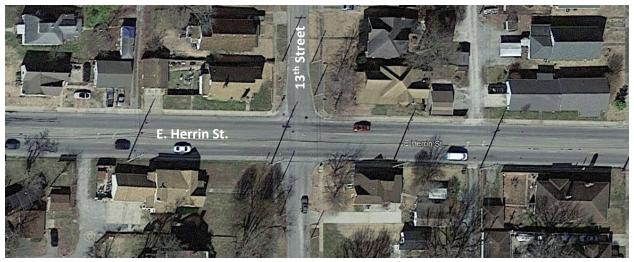

ft-turn lane). 13<sup>th</sup> Street is approximately 18-feet wide (9-foot lanes each direction) and has no pavement markings. Sidewalks are provided along the north side of Herrin Street and on both sides of 13<sup>th</sup> Street, but crosswalks are not marked across any legs of the intersection.

The adjacent land use is residential properties. A hospital is located 0.7 miles south of the intersection on 13<sup>th</sup> Street. There are hospital signs on Herrin Street including an arrow indicating the direction of the hospital and can be seen in **Figure 3**. Herrin High School is located about 700 feet east of the intersection. Herrin Street has a posted speed limit of 30 mph and 13<sup>th</sup> Street has a posted speed limit of 25 mph. Stop ahead warning signs are not provided.





Figure 2: The Intersection of Herrin Street and 13<sup>th</sup> Street (Plan View)



Figure 3: The Intersection of Herrin Street and 13<sup>th</sup> Street (Street View)



#### **Safety Analysis**

There was a total of 20 crashes from 2014 to 2018 at the intersection. The frequency of crashes by year is shown in **Figure 4**. The majority of crashes were recorded in 2015 and 2017, while the other years had few crashes (1 to 3 per year). The average number of crashes is four crashes per year.

**Figure 5** displays the frequency of crashes by type. About 65 percent of crashes are angle crashes. The other 35 percent are turning crashes, read ends, and sideswipe crashes.

The frequency of crashes by severity is shown in **Figure 6**. Most of the crashes are property damage only crashes at