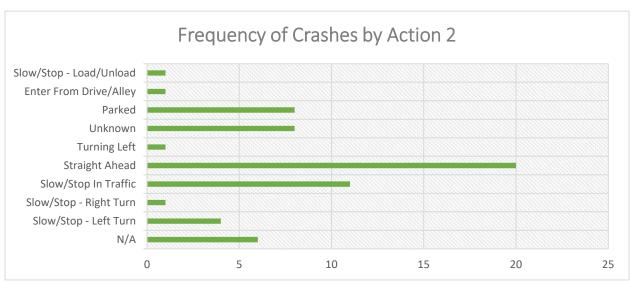

tprint option would be to consider a roundabout at this location. However, the large footprint may have operational impacts on the railroad and adjacent signal. The geometric footprint and operational implications would need to be evaluated in further detail.

# Grand Avenue Corridor Crashes - Washington Street to Lewis Street (2014-2018)







## Grand Avenue Corridor Crashes - Washington Street to Lewis Street (2014-2018)



### Grand Avenue Corridor Crashes - Washington Street to Lewis Street (2014-2018)





Grand Avenue Corridor Crashes - Washington Street to Lewis Street (2014-2018)







Grand Avenue Corridor Crashes - Washington Street to Lewis Street (2014-2018)

























# Segment Crashes along Grand Avenue from Washington Street to Lewis Street (2014-2108)























































# SIMPO SAFETY STUDY

# Appendix : Illinois 148 (Park Avenue) Corridor – Clark Trail to Brewster Road/Railraod Street





CBB Job No. 39-20



cbbtraffic.com

#### Illinois Route 148 Corridor - Clark Trail to Brewster Road

#### Introduction

The Illinois Route 148 (South Park Avenue) corridor is from Clark Trail to Brewster Road and including the intersection of Illinois Route 148 with Clark Trail and the intersection of Illinois 148 with Brewster Road. The corridor is about 0.25 miles long. **Figure 1** shows the study area and includes markers at the two intersections mentioned above.



Figure 1: Study Area

340 Regency Centre

Collinsville, IL 62234



#### **Existing Condition**

Illinois Route 148 (South Park Avenue) is located in H