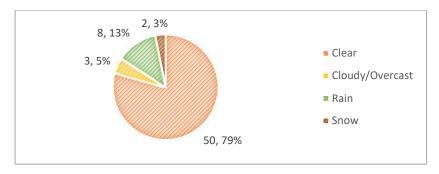

# **Crash Data**

The crash data for the study was provided by SIMPO. All crash data was provided in a Geographic Information System (GIS) shapefile. The crash data were derived from the Illinois DOT crash database. The crash database is compiled every year from the local and state police crash records submitted to the Illinois Department of Transportation (IDOT) Division of Traffic Safety. The crash data files include information required to identify and analyze crash trends. Some of the categories provided include: crash ID, date and time of crash, route, severity of crash, number of injuries and fatalities, direction and maneuvers, road surface conditions, light conditions, weather, and type of collision.