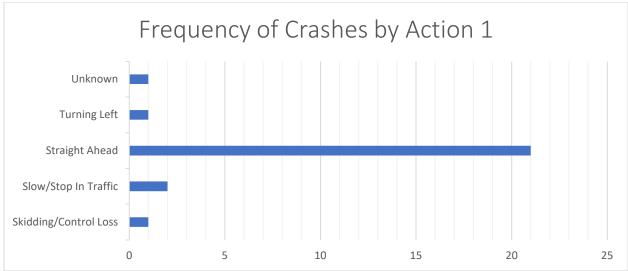

st alternative is to construct left-turn lanes along Illinois 37 at Longstreet Road to remove the left-turn vehicles from the through lane, greatly reducing the rear ends. An conceptual example of left-turn lanes are shown in **Figure 13** below.





Figure 13: Separate Northbound and Southbound Left-Turn Lanes along IL 37 at Longstreet Road

Finally, the best overall alternative is to construct a roundabout at Illinois 37 at Longstreet Road. The roundabout would address all the crash types experienced at the intersection including turning, rear ends and angle crashes. A conceptual example of a roundabout layout is shown in **Figure 14** below.



Figure 14: Conceptual Layout of a Roundabout at IL 37 and Longstreet Road









































































# Segment Crashes along IL 37 from Cedar Grove Rd to Longstreet Road (2014-2018)







# Segment Crashes along IL 37 from Cedar Grove Rd to Longstreet Road (2014-2018)



# Segment Crashes along IL 37 from Cedar Grove Rd to Longstreet Road (2014-2018)





Segment Crashes along IL 37 from Cedar Grove Rd to Longstreet Road (2014-2018)







Segment Crashes along IL 37 from Cedar Grove Rd to Longstreet Road (2014-2018)







| CASE_ID      | YEAR | MONTH | DAY | HOUR | DOW | NUM_VEH | INJURIES | FATALITIES | COLL_TYPE                    | WEATHER        | LIGHTING               | SURF_COND | TRAF_CNTRL        | CITY               | DRIVER_1         | VEH1_TYPE                 | VEH1_DIR  | VEH1_MANUV VEH1_I                 | DC1 DRIVER        | 2 VEH2_TYPE  | VEH2_DIR | VEH2_MANUV