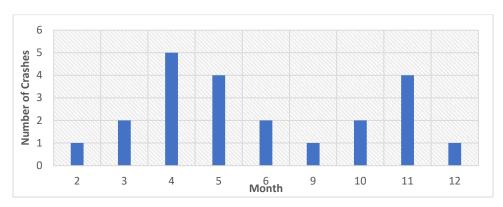

roach.



Figure 7: Frequency of Crashes by Direction and Crash Type

The frequency of crashes by hour is shown in Figure 8 below. The crashes increase at 4pm and 8pm.



Figure 8: Frequency of Crashes by Hour



The frequency of weather crashes is shown in Figure 9 below. 86% of crashes occurred on clear days.



Figure 9: Frequency of Crashes by Weather

The frequency of crashes related to lighting conditions is shown in **Figure 10**. 64% of crashes occurred during daylight hours, with 36% of crashes occurring in dark hours.



Figure 10: Frequency of Crashes by Lighting

The frequency of crashes related to the month is shown in **Figure 11** below. April, May, and November have four or five crashes compared to the rest of the year where crashes oscillate between zero and two crashes.



Figure 10: Frequency of Crashes by Month



### **Areas of Concern & Possible Countermeasures**

#### **Areas of Concern**

Old Highway 13 and Country Club Road is a side-street stop intersection with Country Club Road required to stop. Old Highway 13 is a high-speed rural road with no turn lanes. The Country Club Road approaches have flared approaches to Old Highway 13. There is a yellow intersection warning sign with a flashing beacon for eastbound vehicles, approximately 900 feet west of the intersection. Most crashes are angle and turning crashes from the side-street. Of the 22 total crashes, there were four A-injury and five B-injury crashes, consisting of two rear ends, six angle, three turning, and one fixed object crash. Two of the severe crashes were eastbound left-turn vehicles