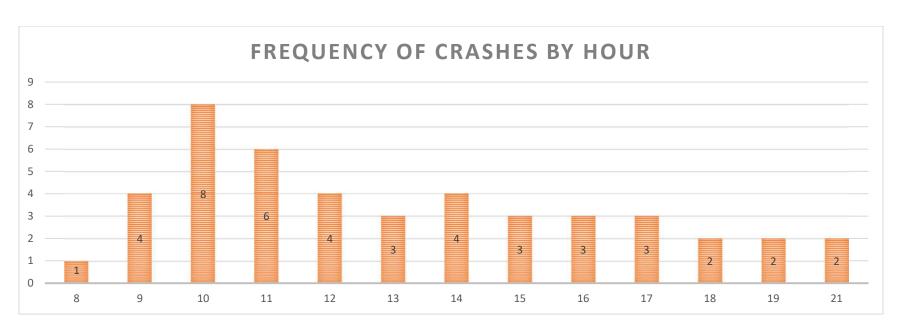

Figure 2: Data Tree Crash Analysis (2014-2018)

Figure 3: Crash Severity by Location (City or County)

Figure 4: Crash Frequency and Type by Location

The crashes were also analyzed by type and time of day, shown in **Figure 5**. The three categories include lane departure (includes fixed object, overturned, head on or opposite direction sideswipe), intersection crashes (includes rear end, angle, and turning crashes) and animal crashes. In Figure 5, the intersection crashes have a small peak in the AM peak hour but the largest amount of crashes occur in the late afternoon/evening peak hour (3:00 - 6:00 PM). Lane departure crashes are relatively consistent throughout the day with small peaks in the PM peak hour and very early morning hours. Animal crashes are heaviest during the dark hours.

Figure 5: Crash Frequency and Type by Time of Day