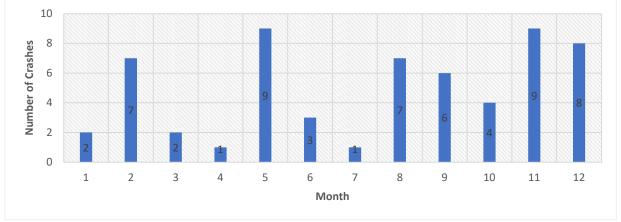

Figure 2: Data Tree Crash Analysis (2014-2018)

Figure 3: Crash Severity by Location (City or County)

Figure 4: Crash Frequency and Type by Location

The crashes were also analyzed by type and time of day, shown in **Figure 5**. The three categories include lane departure (includes fixed object, overturned, head on or opposite direction sideswipe), intersection crashes (includes rear end, angle, and turning crashes) and animal crashes. In Figure 5, the intersection crashes have a small peak in the AM peak hour but the largest amount of crashes occur in the late afternoon/evening peak hour (3:00 - 6:00 PM). Lane departure crashes are relatively consistent throughout the day with small peaks in the PM peak hour and very early morning hours. Animal crashes are heaviest during the dark hours.

Figure 5: Crash Frequency and Type by Time of Day