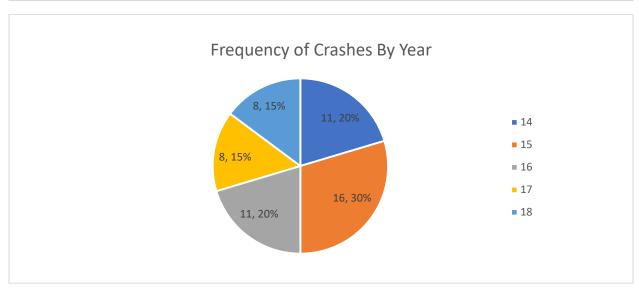

along Walnut, west of University, in an attempt to slow vehicles down when entering the downtown area. Installing dynamic signal warning flashers to provide drivers with advance notice of the phase change could also help to reduce red light running, abrupt stops at an intersection, and angle crashes.

A more costly improvement would be to construct a raised intersection or raised crosswalk, which would slow vehicle speeds and create a safer place for pedestrians to cross.

Although commonly used in horizontal curves where vehicles leave the road, high friction surface treatment could be considered to reduce rear end crashes by stopping vehicles faster, but likely is not warranted with the 9% wet weather crash history.

# Intersection of University Avenue and Walnut Street (2014-2018)

























| CASE ID YEAR MONTH DAY                        | HOUR DOW         | NUM VEH | INILIRIES | FATALITIES | COLL TYPE                    | WEATHER         | LIGHTING                           | SURE COND     | TRAF CNTRI                       | CITY DR          | RIVER 1          | VEH1 TYPE                 | VEH1 DIR      | VEH1 MANUV                     | VEH1 LOC1             | DRIVER 2         | VEH2 TYPE           | VEH2 DIR     | VEH2 MANUV                        | VEH2_LOC1                          | REC TYPE             |
|-----------------------------------------------|------------------|---------|-----------|------------|------------------------------|-----------------|------------------------------------|---------------|----------------------------------|--------