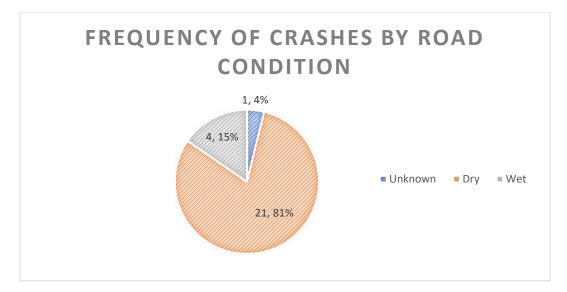

cost alternative is to construct left-turn lanes along Illinois 37 at Longstreet Road to remove the left-turn vehicles from the through lane, greatly reducing the rear ends. An conceptual example of left-turn lanes are shown in **Figure 13** below.





Figure 13: Separate Northbound and Southbound Left-Turn Lanes along IL 37 at Longstreet Road

Finally, the best overall alternative is to construct a roundabout at Illinois 37 at Longstreet Road. The roundabout would address all the crash types experienced at the intersection including turning, rear ends and angle crashes. A conceptual example of a roundabout layout is shown in **Figure 14** below.



Figure 14: Conceptual Layout of a Roundabout at IL 37 and Longstreet Road









































































# Segment Crashes along IL 37 from Cedar Grove Rd to Longstreet Road (2014-2018)







# Segment Crashes along IL 37 from Cedar Grove Rd to Longstreet Road (2014-2018)



# Segment Crashes along IL 37 from Cedar Grove Rd to Longstreet Road (2014-2018)





Segment Crashes along IL 37 from Cedar Grove Rd to Longstreet Road (2014-2018)







Segment Crashes along IL 37 from Cedar Grove Rd to Longstreet Road (2014-2018)







| CASE_ID      | YEAR | MONTH | DAY | HOUR | DOW | NUM_VEH | INJURIES | FATALITIES | COLL_TYPE                    | WEATHER        | LIGHTING               | SURF_COND | TRAF_CNTRL        | CITY               | DRIVER_1         | VEH1_TYPE                 | VEH1_DIR  | VEH1_MANUV VEH1_I                 | DC1 DRIVER        | 2 VEH2_TYPE  | VEH2_DIR | VEH2_MANUV