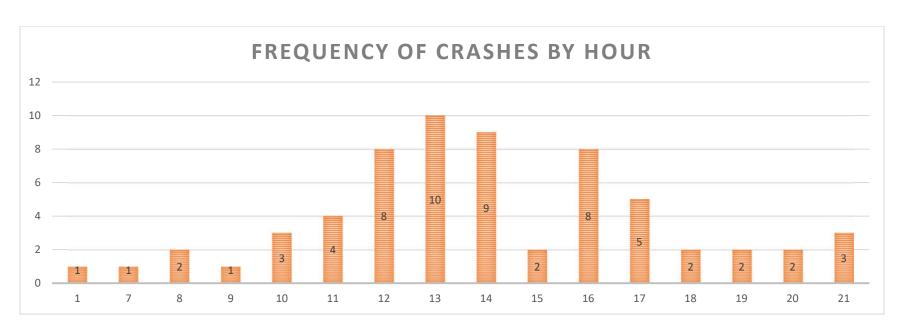

Figure 2: Data Tree Crash Analysis (2014-2018)

Figure 3: Crash Severity by Location (City or County)

Figure 4: Crash Frequency and Type by Location

The crashes were also analyzed by type and time of day, shown in **Figure 5**. The three categories include lane departure (includes fixed object, overturned, head on or opposite direction sideswipe), intersection crashes (includes rear end, angle, and turning crashes) and animal crashes. In Figure 5, the intersection crashes have a small peak in the AM peak hour but the largest amount of crashes occur in the late afternoon/evening peak hour (3:00 - 6:00 PM). Lane departure crashes are relatively consistent throughout the day with small peaks in the PM peak hour and very early morning hours. Animal crashes are heaviest during the dark hours.

Figure 5: Crash Frequency and Type by Time of Day