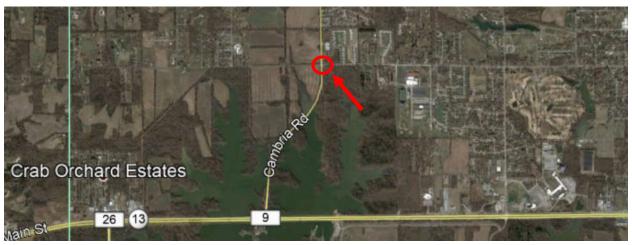

**Table 1: Locations of Local Concern** 

| Road Name                              | Total<br>Crashes | Injuries | Fatalities | Jurisdiction   | Comments                                                                                                     |
|----------------------------------------|------------------|----------|------------|----------------|--------------------------------------------------------------------------------------------------------------|
| South Carbon and West Main St.         | 27               | 6        | 0          | Marion         | Local Concern; Not HSIP Eligible 2014-2018;<br>Meets Using Years 2013-2017                                   |
| Cardinal and Cambria                   | 13               | 8        | 0          | Williamson Co. | Local Concern; Not HSIP Eligible 2014-2018;<br>Meets Using Years 2015-2019                                   |
| Market and W. Deyoung St.              | 15               | 1        | 0          | Marion         | Local Concern; Offset north and south legs;<br>Not HSIP Eligible 2014-2018 or other years;                   |
| Williamson County Pkwy & Walton<br>Way | 0                | 0        | 0          | Williamson Co. | Local Concern; Very Wide T-Intersection;<br>One leg free flow; Strange to navigate; Zero<br>crashes reported |