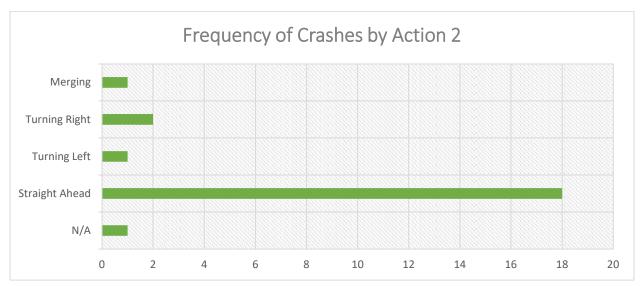

ted stop bars on Brewster Road/Railroad Avenue could be provided on the side-streets to provide visual cues that the side-street is required to stop. Additionally, a flashing LED stop sign could be installed on the eastbound and westbound approaches so that motorist are more aware of the stop condition.

As noted for the segment, speed feedback signs could be considered for the northbound direction to slow vehicle speeds entering the commercial area.

Since the intersection only had 1 A injury crash, this intersection may not score well for HSIP funds.













IL 148 (Park Avenue) Corridor - Clark Trail to Brewster Road/Railroad Street (2014-2018)























































### Intersection of IL 148 and Clark Trail (2014-2018)































| 201601463044                                                                                                                 | 16 9 30                                                                                                                      | HOUR DOV                                               | NUM_VEH                                   | INJURIES FAT                    | ALITIES | COLL_TYPE Turning                         | Clear                                 | LIGHTING<br>Daylight                         | SURF_COND<br>Dry         | TRAF_CNTRL No Controls                                   | Energy                                    | DRIVER_1 Normal                             | VEH1_TYPE<br>Passenger                  | VEH1_DIR<br>North               | VEH1_MANUV Tur