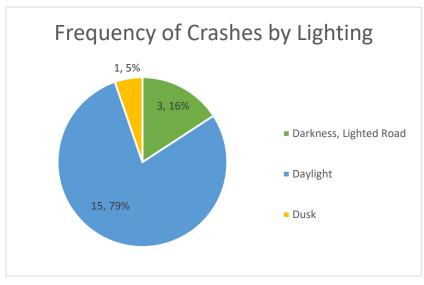

to Sunny Acres Road Page 11 of 11

distance for left-turns from a side-street onto the side street for 45 mph design speed of the major road and a five-lane cross-section.

Reflective strips can be installed on posts and sign assemblies to make signs and roadside hazards more apparent to drivers.

Long term consideration could be given to providing a raised median along the road, but alternative access should be considered and aligned to consideration raised medians. Edna Court is offset from the Kroger North entrance.

























# Intersection of East Main Frontage Road South and Giant City Road (2014-2018)

























































Segment Crashes along Giant City Road between East Main Frontage Road South to Sunny Acres (2014-2018)

















| CASE ID                      | YEAR | MONTH | DAY | HOUR | DOW  | NUM VEH | INITIDIES | FATALITIES | COLL TYPE                           | WEATHER                  | LICHTING                           | SURF COND | TRAF CNTRL                             | CUTY                     | DRIVER 1         | VEH1 TYPE                    | VEH1 DIR     | VEH1 MANUV                                     | VEH1 LOC1                                    | DRIVER 2         | VEH2 TYPE               | VEH2 DIR       | VEH2 MANUV                       | VEH2 LOC1                                   | REC TYPE             | Intersection Name                                                          |
|------------------------------|------|-------|-----|------|------|---------|-----------|------------|-