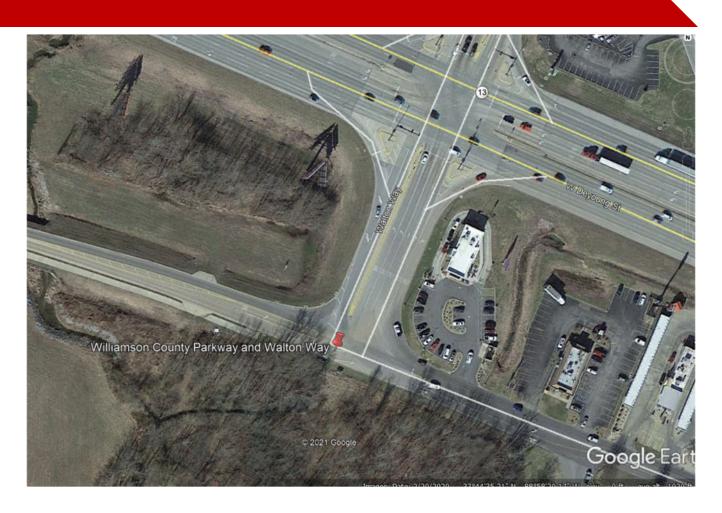

**Table 1: Locations of Local Concern** 

| Road Name                              | Total<br>Crashes | Injuries | Fatalities | Jurisdiction   | Comments                                                                                                     |
|----------------------------------------|------------------|----------|------------|----------------|--------------------------------------------------------------------------------------------------------------|
| South Carbon and West Main St.         | 27               | 6        | 0          | Marion         | Local Concern; Not HSIP Eligible 2014-2018;<br>Meets Using Years 2013-2017                                   |
| Cardinal and Cambria                   | 13               | 8        | 0          | Williamson Co. | Local Concern; Not HSIP Eligible 2014-2018;<br>Meets Using Years 2015-2019                                   |
| Market and W. Deyoung St.              | 15               | 1        | 0          | Marion         | Local Concern; Offset north and south legs;<br>Not HSIP Eligible 2014-2018 or other years;                   |
| Williamson County Pkwy & Walton<br>Way | 0                | 0        | 0          | Williamson Co. | Local Concern; Very Wide T-Intersection;<br>One leg free flow; Strange to navigate; Zero<br>crashes reported |