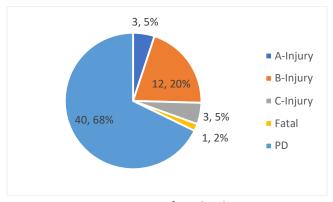

The crash data were also analyzed by the number of crashes by location (City/County) with respect to severity, see **Figure 3.** As shown in Figure 3, Carbondale has the most crashes with the Marion not far behind. The cities Marion and Carbondale have the highest frequencies of injury and overall crashes. Williamson County, Herrin, and Jackson County have similar crash totals.