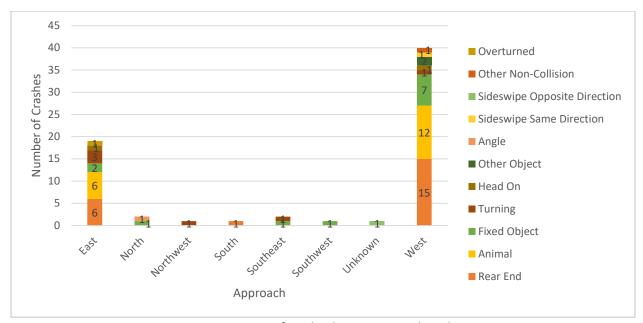

The crash type was also compared to the location as shown in **Figure 4**. Intersection related crashes such as rear end, angle and turning crashes are highest in Carbondale and Marion, while animal crashes are highest on the county roads. This is generally consistent with expectation, since many of the county roads are rural in character compared to most of the city roads that are suburban/urban in character.