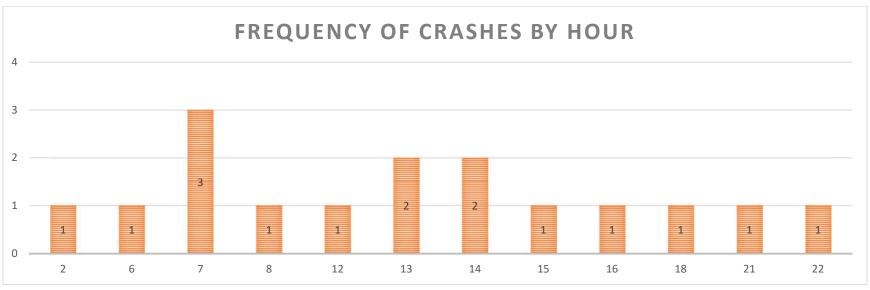

d objects.
- Consider centerline and/or edgeline rumble strips to help prevent vehicles from going into oncoming traffic and/or off the road by providing audio feedback to drivers.
- Larger turning radius at intersection/driveways, which could help to reduce the amount of rear ends related to right-turns.

#### Mid-term countermeasures include:

 Speed feedback signs at strategic locations along the corridor to slow vehicles down. Drivers at slower speeds have more time to react to unforeseen events like a vehicle braking in front or an object/animal in the roadway.

#### Long-term countermeasures include:

 Provide paved shoulders, centerline rumbles, and edgeline rumbles to provide both audio feedback as well as extra recovery area for errant vehicles.























































Segment Crashes along West Herrin Street from West of Herrin Elementary School to 35<sup>th</sup> Street (2014-2018)











































| CASE_ID YEAR MONTH                       | DAY      | HOUR DOW         | / NUN | M_VEH INJURIE | S FATALITIES | COLL_TYPE               | WEATHER        | LIGHTING               | SURF_COND            | TRAF_CNTRL                    | CITY             | DRIVER_1          | VEH1_TYPE                 | VEH1_DIR          | VEH1_MANUV                           | VEH1_LOC1                                    | VEH2_TYPE               | VEH2_DIR      | VEH2_MANUV                     | VEH2_LOC1                                    | REC_TYPE       | Intersection_Name          |
|-----------------------------------------