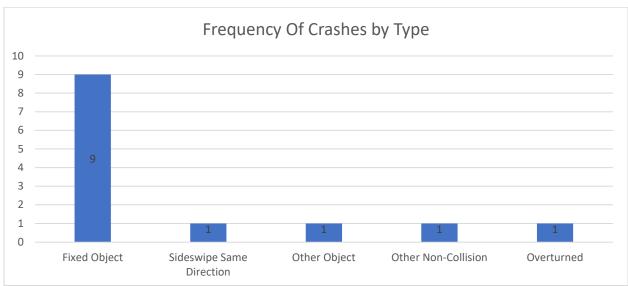

rovide additional recovery area for vehicles if they do leave the roadway. Rumble strips could also be considered to warn drivers when they are about to leave the roadway and to give drivers a chance to correct their vehicle path before running off the road. However, the residential area should also be contemplated when considering rumples, as the noise may be a nuisance to the residents that live in the area.

**Figure 12** shows a concept for the shoulder widening, chevron signs on a curve, a speed feedback sign for eastbound vehicles and a "Hill Blocks View" sign for westbound vehicles.

### SIMPO Safety Study Top Priority Location – Park Street - Brush Hill Road to Giant City Road Page 6 of 6



Figure 12: Concept illustrating several safety countermeasures, east of Brush Hill Road

























| CASE_ID      | YEAR | MONTH | DAY | HOUR | DOW | NUM_VEH | INJURIES | FATALITIES | COLL_TYPE                | WEATHER         | LIGHTING               | SURF_COND     | TRAF_CNTRL        | CITY           | DRIVER_1          | VEH1_TYPE               | VEH1_DIR  | VEH1_MANUV            | VEH1_LOC1            | DRIVER_2      | VEH2_TYPE | VEH2_DIR | VEH2_MANUV     | VEH2_LOC1             | REC_TYPE |
|--------------|------|-------|-----|------|-----|---------|----------|------------|--------------------------|-----------------|------------------------|---------------|-------------------|----------------|-------------------|-------------------------|-----------|-----------------------|----------------------|---------------|-----------|----------|----------------|------