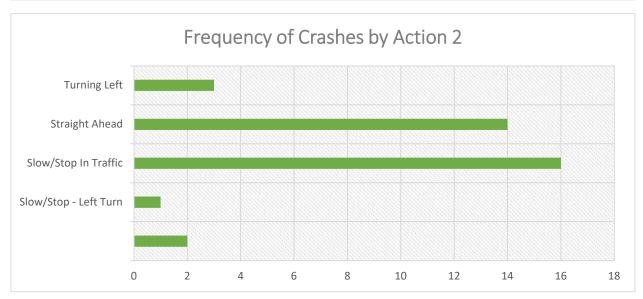

could be installed on the mast arms to remind motorists to be on the lookout for pedestrians/bikes, see **Figure 11**.





Figure 11: "Turning Vehicles Yield to Bicycles" signs on signals

To aid in the crash mitigation at traffic signals, retroreflective back plates could be installed on the primary signal heads at the intersection to bring attention to the signa. According to the CMF Clearinghouse, retroreflective sheeting on back plates can reduce crashes by approximately 15 percent.



Additionally, a surface friction treatment such as High Friction Surface Treatment (HFST) could be considered for the eastbound approach of the intersection to reduce rear end crashes. However, the crash data does not indicate an overly large number of wet surface crashes (17%).

























| CASE ID      | YEAR | MONTH | DAY | HOUR | DOW | NUM VEH | INJURIES | FATALITIES | COLL TYPE                | WEATHER         | LIGHTING               | SURF_COND | TRAF CNTRL        | CITY   | DRIVER 1      | VEH1 TYPE                 | VEH1_DIR  | VEH1 MANUV               | VEH1_LOC1             | DRIVER 2 | VEH2 TYPE    | VEH2_DIR  | VEH2 MANUV            | VEH2 LOC1             | REC TYPE |
|--------------|------|-------|-----|------|-----|---------|----------|------------|--------------------------|-----------------|------------------------|-----------|-------------------|--------|---------------|---------------------------|-----------|--------------------------|-----------------------|----------|--------------|-----------|-----------------------|-----------------------|----------