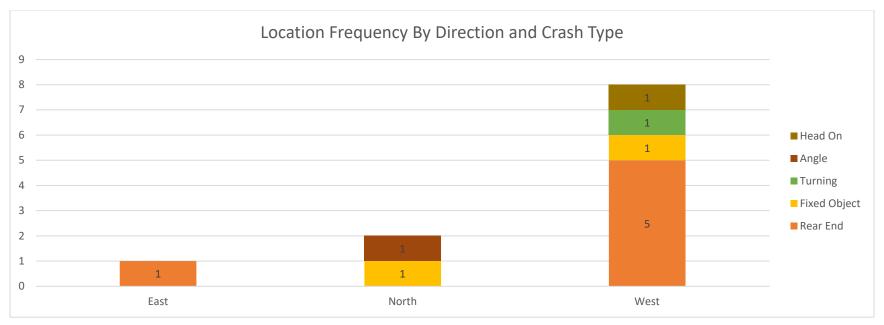

The crash type was also compared to the location as shown in **Figure 4**. Intersection related crashes such as rear end, angle and turning crashes are highest in Carbondale and Marion, while animal crashes are highest on the county roads. This is generally consistent with expectation, since many of the county roads are rural in character compared to most of the city roads that are suburban/urban in character.

Figure 2: Data Tree Crash Analysis (2014-2018)

Figure 3: Crash Severity by Location (City or County)

Figure 4: Crash Frequency and Type by Location

The crashes were also analyzed by type and time of day, shown in **Figure 5**. The three categories include lane departure (includes fixed object, overturned, head on or opposite direction sideswipe), intersection crashes (includes rear end, angle, and turning crashes) and animal crashes. In Figure 5, the intersection crashes have a small peak in the AM peak hour but the largest amount of crashes occur in the late afternoon/evening peak hour (3:00 - 6:00 PM). Lane departure crashes are relatively consistent throughout the day with small peaks in the PM peak hour and very early morning hours. Animal crashes are heaviest during the dark hours.