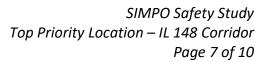

bound or westbound with northbound.



Figure 8: Frequency of Crashes by Direction and Crash Type

**Figure 9** shows the frequency of crashes by hour. The crashes increase in the afternoon and evening peaks. This may correspond with surrounding land use along the corridor.



Figure 9: Frequency of Crashes by Hour



The weather condition is shown in Figure 10. The majority of crashes occurred on dry/clear days (83%)



Figure 10: Frequency of Crashes by Weather

The lighting condition is shown in Figure 11. The majority of crashes occurred during daylight hours (83%)



Figure 11: Frequency of Crashes by Lighting

The crash frequency by month is shown in **Figure 12.** March has the highest number of crashes, followed by January and December.



Figure 12: Frequency of Crashes by Month





# Areas of Concern & Possible Countermeasures – Illinois 148, between Clark Trail and Brewster Road (Segment)

#### **Areas of Concern**

Illinois 148, between W. Clark Trail and W. Brewster Road is a five-lane road with poor access management. 54 of the 122 total crashes along the corridor occurred in the segment. Four of the six A injuries in the corridor occurred in the segment between Clark Trail and Brewster Road. Most crashes along the road segment are turning (39%), angle (17%) and rear end (17%) crashes with most of the injury crashes occurring near Walmart/McDonalds. The left-turn movements are the major contributing factors to the turning and angle crashes along the corridor.

#### **Countermeasures**

In order to reduce the turning and angle crashes, turning conflicts would