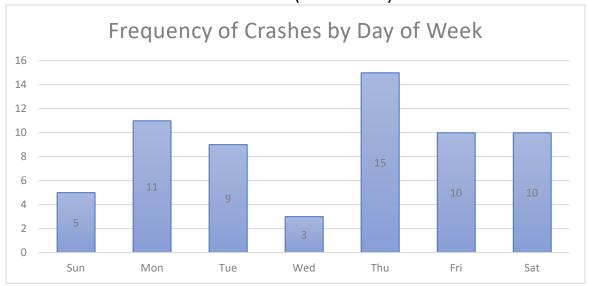

caping requirements for future developments to minimize landscaping in the sight triangle should be considered. AASHTO recommends 565 feet of intersection sight



SIMPO Safety Study Top Priority Location – Giant City Road Corridor East Main Frontage Road South to Sunny Acres Road Page 11 of 11

distance for left-turns from a side-street onto the side street for 45 mph design speed of the major road and a five-lane cross-section.

Reflective strips can be installed on posts and sign assemblies to make signs and roadside hazards more apparent to drivers.

Long term consideration could be given to providing a raised median along the road, but alternative access should be considered and aligned to consideration raised medians. Edna Court is offset from the Kroger North entrance.

























# Intersection of East Main Frontage Road South and Giant City Road (2014-2018)

























































Segment Crashes along Giant City Road between East Main Frontage Road South to Sunny Acres (2014-2018)

















| CASE ID                      | YEAR | MONTH | DAY | HOUR | DOW  | NUM VEH | INITIDIES | FATALITIES | COLL TYPE                           | WEATHER                  | LICHTING                           | SURF COND | TRAF CNTRL                             | CUTY                     | DRIVER 1         | VEH1 TYPE                    | VEH1 DIR     | VEH1 MANUV                                     | VEH1 LOC1                                    | DRIVER 2         | VEH2 TYPE               | VEH2 DIR       | VEH2 MANUV