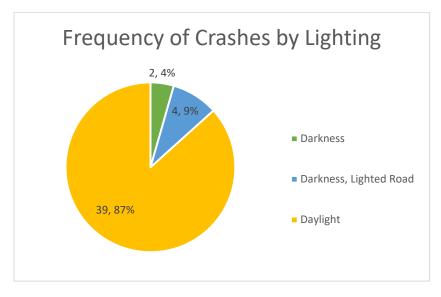

aid in reducing turning crashes improve signage and striping could be installed. Painted stop bars on Brewster Road/Railroad Avenue could be provided on the side-streets to provide visual cues that the side-street is required to stop. Additionally, a flashing LED stop sign could be installed on the eastbound and westbound approaches so that motorist are more aware of the stop condition.

As noted for the segment, speed feedback signs could be considered for the northbound direction to slow vehicle speeds entering the commercial area.

Since the intersection only had 1 A injury crash, this intersection may not score well for HSIP funds.













IL 148 (Park Avenue) Corridor - Clark Trail to Brewster Road/Railroad Street (2014-2018)























































### Intersection of IL 148 and Clark Trail (2014-2018)































| 201601463044                                                                                                                 | 16 9 30                                                                                                                      | HOUR DOV                                               | NUM_VEH                                   | INJURIES FAT                    | ALITIES | COLL_TYPE Turning                         | Clear                                 | LIGHTING<br>Daylight                         | SURF_COND<br>Dry         | TRAF_CNTRL No Controls                                   | Energy                                    | DRIVER_1 Normal                             | VEH1