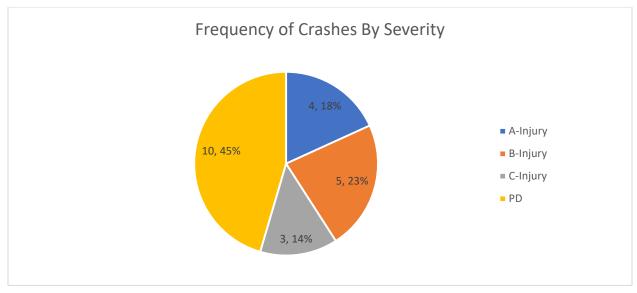

on the side-street.



Since 36% of the total crashes occur at night, improving the intersection lighting may also help decrease crashes.

A more costly safety improvement would be to construct mainline left-turn lanes along Old Highway 13. The turn lanes would take left-turning traffic out of the paths of through-moving vehicles and reduce rear end crashes due to unexpected stops. It should be noted that the length of the left-turns lanes and tapers could extend a long distance due to the high speed of Old Highway 13.

Another higher cost option would be to consider a roundabout at the intersection. The roundabout would reduce the turning and angle crashes and reduce the overall severity of crashes that occur at the intersection but would have impacts to property near the intersection.

























| CASE_ID      | YEAR | MONTH | DAY | HOUR | DOW | NUM_VEH | INJURIES | FATALITIES | COLL_TYPE    | WEATHER | LIGHTING               | SURF_COND | TRAF_CNTRL        | CITY           | DRIVER_1 | VEH1_TYPE    | VEH1_DIR  | VEH1_MANUV           | VEH1_LOC1             | DRIVER_2 | VEH2_TYPE         | VEH2_DIR | VEH2_MANUV            | VEH2_LOC1             | REC_TYPE |
|--------------|------|-------|-----|------|-----|---------|----------|------------|--------------|---------|------------------------|-----------|-------------------|----------------|----------|--------------|-----------|----------------------|-----------------------|----------|-------------------|----------|-----------------------|-----------------------|----------|
| 201400057885 | 14   | 5     | 28