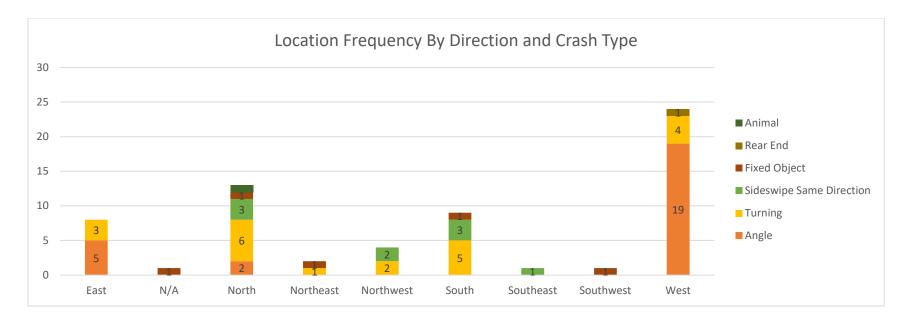

The crash type was also compared to the location as shown in **Figure 4**. Intersection related crashes such as rear end, angle and turning crashes are highest in Carbondale and Marion, while animal crashes are highest on the county roads. This is generally consistent with expectation, since many of the county roads are rural in character compared to most of the city roads that are suburban/urban in character.