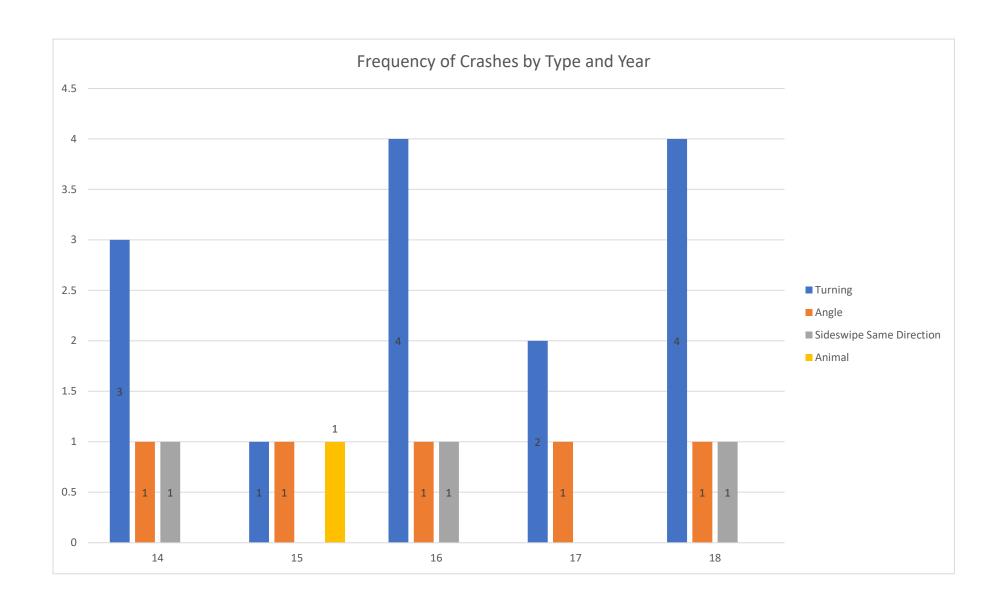

installed. Painted stop bars on Brewster Road/Railroad Avenue could be provided on the side-streets to provide visual cues that the side-street is required to stop. Additionally, a flashing LED stop sign could be installed on the eastbound and westbound approaches so that motorist are more aware of the stop condition.

As noted for the segment, speed feedback signs could be considered for the northbound direction to slow vehicle speeds entering the commercial area.

Since the intersection only had 1 A injury crash, this intersection may not score well for HSIP funds.













IL 148 (Park Avenue) Corridor - Clark Trail to Brewster Road/Railroad Street (2014-2018)























































### Intersection of IL 148 and Clark Trail (2014-2018)































| 201601463044                                                                                                                 | 16 9 30                                                                                                                      | HOUR DOV                                               | NUM_VEH                                   | INJURIES FAT                    | ALITIES | COLL_TYPE Turning                         | Clear                                 | LIGHTING<br>Daylight                         | SURF_COND<br>Dry         | TRAF_CNTRL No Controls                                   | Energy                                    | DRIVER_1 Normal                             | VEH1_TYPE<br>Passenger                  | VEH1_DIR<br>North