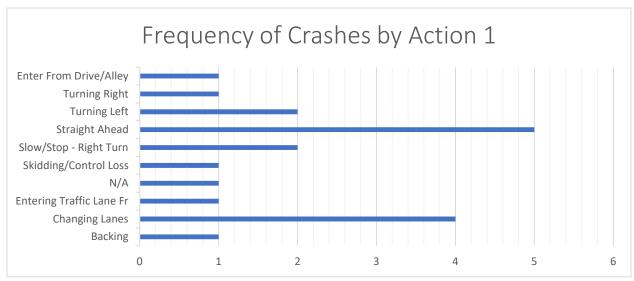

Sunny Acres Road Page 11 of 11

distance for left-turns from a side-street onto the side street for 45 mph design speed of the major road and a five-lane cross-section.

Reflective strips can be installed on posts and sign assemblies to make signs and roadside hazards more apparent to drivers.

Long term consideration could be given to providing a raised median along the road, but alternative access should be considered and aligned to consideration raised medians. Edna Court is offset from the Kroger North entrance.

























# Intersection of East Main Frontage Road South and Giant City Road (2014-2018)

























































Segment Crashes along Giant City Road between East Main Frontage Road South to Sunny Acres (2014-2018)

















| CASE ID                      | YEAR | MONTH | DAY | HOUR | DOW  | NUM VEH | INITIDIES | FATALITIES | COLL TYPE                           | WEATHER                  | LICHTING                           | SURF COND | TRAF CNTRL                             | CUTY                     | DRIVER 1         | VEH1 TYPE                    | VEH1 DIR     | VEH1 MANUV                                     | VEH1 LOC1                                    | DRIVER 2         | VEH2 TYPE               | VEH2 DIR       | VEH2 MANUV                       | VEH2 LOC1                                   | REC TYPE             | Intersection Name                                                          |
|------------------------------|------|-------|-----|------|------|---------|-----------|------------|-----