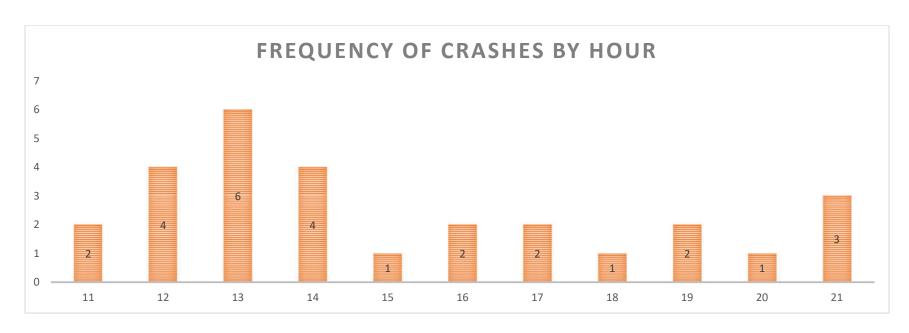

sidered. AASHTO recommends 565 feet of intersection sight



SIMPO Safety Study Top Priority Location – Giant City Road Corridor East Main Frontage Road South to Sunny Acres Road Page 11 of 11

distance for left-turns from a side-street onto the side street for 45 mph design speed of the major road and a five-lane cross-section.

Reflective strips can be installed on posts and sign assemblies to make signs and roadside hazards more apparent to drivers.

Long term consideration could be given to providing a raised median along the road, but alternative access should be considered and aligned to consideration raised medians. Edna Court is offset from the Kroger North entrance.

























# Intersection of East Main Frontage Road South and Giant City Road (2014-2018)

























































Segment Crashes along Giant City Road between East Main Frontage Road South to Sunny Acres (2014-2018)

















| CASE ID                      | YEAR | MONTH | DAY | HOUR | DOW  | NUM VEH | INITIDIES | FATALITIES | COLL TYPE                           | WEATHER                  | LICHTING                           | SURF COND | TRAF CNTRL                             | CUTY                     | DRIVER 1         | VEH1 TYPE                    | VEH1 DIR     | VEH1 MANUV                                     | VEH1 LOC1                                    | DRIVER 2         | VEH2 TYPE               | VEH2 DIR       | VEH2 MANUV                       | VEH2 LOC1                                   | REC TYPE             | Intersection Name