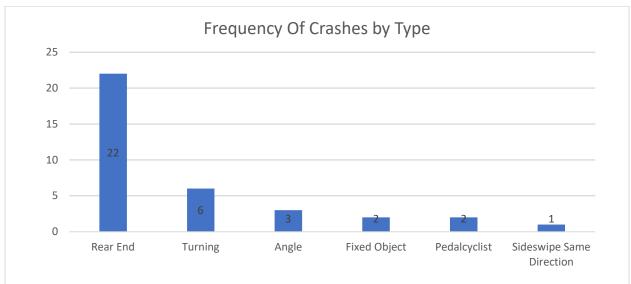

As can be seen in the data tree, the most common crash type on the local roads is rear end (20%), followed by fixed object (17%), turning (17%), angle (16%), animal (10%), and parked motor vehicles (8%). Although, the most common crash type was rear end, the fixed object crashes consisted of more fatal crashes.

The most common crash type on state roads is rear end (31%), followed by turning (19%), animal (13%), angle (11%), sideswipe (10%) and fixed object (9%). Although, the most common crash type on the state system was rear ends, the angle, fixed object and turning crashes had more fatal crashes.