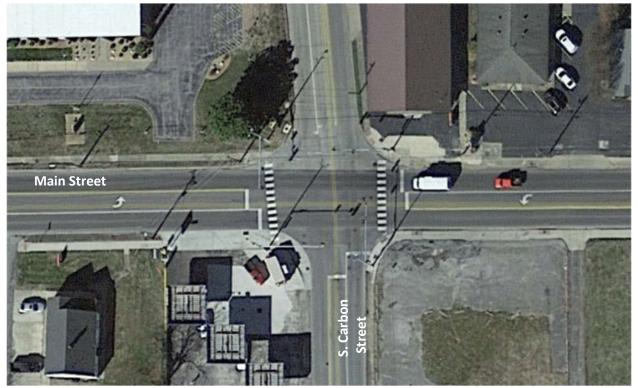

**Table 1: Locations of Local Concern** 

| Road Name                              | Total<br>Crashes | Injuries | Fatalities | Jurisdiction   | Comments                                                                                                     |
|----------------------------------------|------------------|----------|------------|----------------|--------------------------------------------------------------------------------------------------------------|
| South Carbon and West Main St.         | 27               | 6        | 0          | Marion         | Local Concern; Not HSIP Eligible 2014-2018;<br>Meets Using Years 2013-2017                                   |
| Cardinal and Cambria                   | 13               | 8        | 0          | Williamson Co. | Local Concern; Not HSIP Eligible 2014-2018;<br>Meets Using Years 2015-2019                                   |
| Market and W. Deyoung St.              | 15               | 1        | 0          | Marion         | Local Concern; Offset north and south legs;<br>Not HSIP Eligible 2014-2018 or other years;                   |
| Williamson County Pkwy & Walton<br>Way | 0                | 0        | 0          | Williamson Co. | Local Concern; Very Wide T-Intersection;<br>One leg free flow; Strange to navigate; Zero<br>crashes reported |