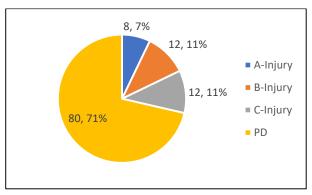

The crash data were also analyzed by the number of crashes by location (City/County) with respect to severity, see **Figure 3.** As shown in Figure 3, Carbondale has the most crashes with the Marion not far behind. The cities Marion and Carbondale have the highest frequencies of injury and overall crashes. Williamson County, Herrin, and Jackson County have similar crash totals.

Figure 2: Data Tree Crash Analysis (2014-2018)

Figure 3: Crash Severity by Location (City or County)

Figure 4: Crash Frequency and Type by Location

The crashes were also analyzed by type and time of day, shown in **Figure 5**. The three categories include lane departure (includes fixed object, overturned, head on or opposite direction sideswipe), intersection crashes (includes rear end, angle, and turning crashes) and animal crashes. In Figure 5, the intersection crashes have a small peak in the AM peak hour but the largest amount of crashes occur in the late afternoon/evening peak hour (3:00 - 6:00 PM). Lane departure crashes are relatively consistent throughout the day with small peaks in the PM peak hour and very early morning hours. Animal crashes are heaviest during the dark hours.