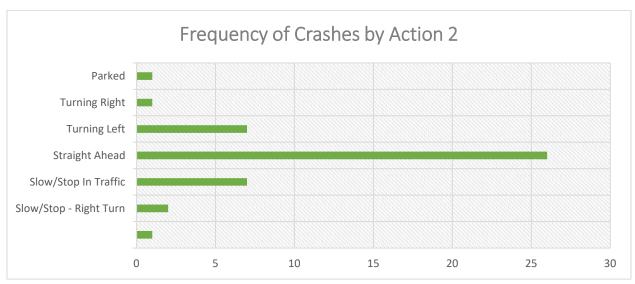

could be installed. Painted stop bars on Brewster Road/Railroad Avenue could be provided on the side-streets to provide visual cues that the side-street is required to stop. Additionally, a flashing LED stop sign could be installed on the eastbound and westbound approaches so that motorist are more aware of the stop condition.

As noted for the segment, speed feedback signs could be considered for the northbound direction to slow vehicle speeds entering the commercial area.

Since the intersection only had 1 A injury crash, this intersection may not score well for HSIP funds.













IL 148 (Park Avenue) Corridor - Clark Trail to Brewster Road/Railroad Street (2014-2018)























































### Intersection of IL 148 and Clark Trail (2014-2018)































| 201601463044                                                                                                                 | 16 9 30                                                                                                                      | HOUR DOV                                               | NUM_VEH                                   | INJURIES FAT                    | ALITIES | COLL_TYPE Turning                         | Clear                                 | LIGHTING<br>Daylight                         | SURF_COND<br>Dry         | TRAF_CNTRL No Controls                                   | Energy                                    | DRIVER_1 Normal                             | VEH1_TYPE<br>Passenger                  | VEH1_DIR<br>North