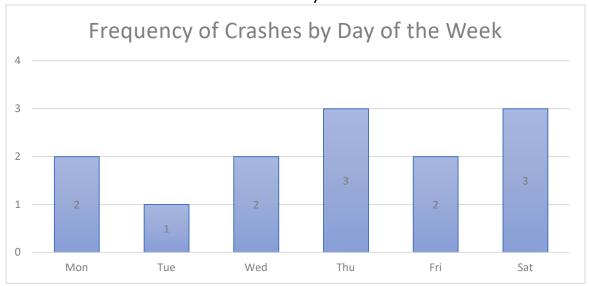

ad

Finally, the best overall alternative is to construct a roundabout at Illinois 37 at Longstreet Road. The roundabout would address all the crash types experienced at the intersection including turning, rear ends and angle crashes. A conceptual example of a roundabout layout is shown in **Figure 14** below.



Figure 14: Conceptual Layout of a Roundabout at IL 37 and Longstreet Road









































































# Segment Crashes along IL 37 from Cedar Grove Rd to Longstreet Road (2014-2018)







# Segment Crashes along IL 37 from Cedar Grove Rd to Longstreet Road (2014-2018)



# Segment Crashes along IL 37 from Cedar Grove Rd to Longstreet Road (2014-2018)





Segment Crashes along IL 37 from Cedar Grove Rd to Longstreet Road (2014-2018)







Segment Crashes along IL 37 from Cedar Grove Rd to Longstreet Road (2014-2018)







| CASE_ID      | YEAR | MONTH | DAY | HOUR | DOW | NUM_VEH | INJURIES | FATALITIES | COLL_TYPE                    | WEATHER        | LIGHTING               | SURF_COND | TRAF_CNTRL        | CITY               | DRIVER_1         | VEH1_TYPE                 | VEH1_DIR  | VEH1_MANUV VEH1_I                 | DC1 DRIVER        | 2 VEH2_TYPE  | VEH2_DIR | VEH2_MANUV            | VEH2_LOC1              | REC_TYPE | Intersection_Name    |
|--------------|------|-------|-----|------|-----|---------|----------|------------|------------------------------|----------------|------------------------|-----------|-------------------|--------------------|------------------|---------------------------|-----------|----