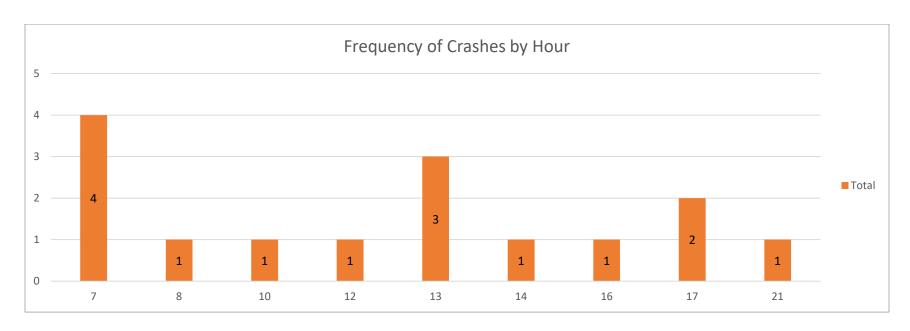

Figure 2: Data Tree Crash Analysis (2014-2018)

Figure 3: Crash Severity by Location (City or County)

Figure 4: Crash Frequency and Type by Location

The crashes were also analyzed by type and time of day, shown in **Figure 5**. The three categories include lane departure (includes fixed object, overturned, head on or opposite direction sideswipe), intersection crashes (includes rear end, angle, and turning crashes) and animal crashes. In Figure 5, the intersection crashes have a small peak in the AM peak hour but the largest amount of crashes occur in the late afternoon/evening peak hour (3:00 - 6:00 PM). Lane departure crashes are relatively consistent throughout the day with small peaks in the PM peak hour and very early morning hours. Animal crashes are heaviest during the dark hours.