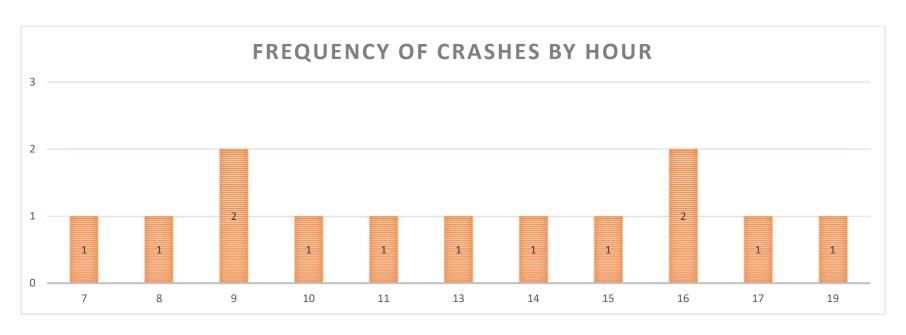

Figure 2: Data Tree Crash Analysis (2014-2018)

Figure 3: Crash Severity by Location (City or County)

Figure 4: Crash Frequency and Type by Location

The crashes were also analyzed by type and time of day, shown in **Figure 5**. The three categories include lane departure (includes fixed object, overturned, head on or opposite direction sideswipe), intersection crashes (includes rear end, angle, and turning crashes) and animal crashes. In Figure 5, the intersection crashes have a small peak in the AM peak hour but the largest amount of crashes occur in the late afternoon/evening peak hour (3:00 - 6:00 PM). Lane departure crashes are relatively consistent throughout the day with small peaks in the PM peak hour and very early morning hours. Animal crashes are heaviest during the dark hours.