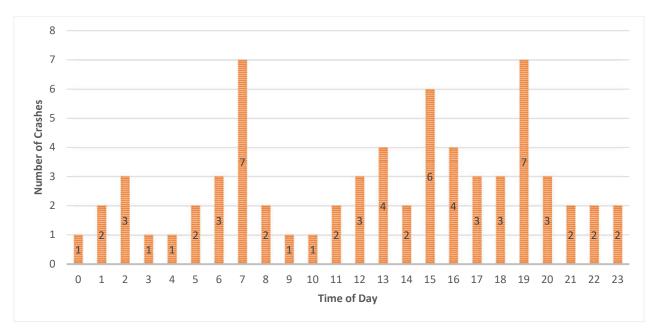

Figure 2: Data Tree Crash Analysis (2014-2018)

Figure 3: Crash Severity by Location (City or County)

Figure 4: Crash Frequency and Type by Location

The crashes were also analyzed by type and time of day, shown in **Figure 5**. The three categories include lane departure (includes fixed object, overturned, head on or opposite direction sideswipe), intersection crashes (includes rear end, angle, and turning crashes) and animal crashes. In Figure 5, the intersection crashes have a small peak in the AM peak hour but the largest amount of crashes occur in the late afternoon/evening peak hour (3:00 - 6:00 PM). Lane departure crashes are relatively consistent throughout the day with small peaks in the PM peak hour and very early morning hours. Animal crashes are heaviest during the dark hours.

Figure 5: Crash Frequency and Type by Time of Day