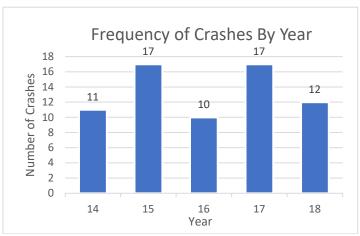

hich about 42 percent were injury crashes. Turning crashes were the fourth most common at 9 percent of the total, of which about 50 percent were injury/fatal crashes.

Figure 6 shows the frequency of crashes by severity. The majority of crashes were property damage at 70 percent. There was one fatal crash on the corridor. The fatal crash involved a motorcycle making a northbound left-turn from 35th Street and an eastbound vehicle on West Herrin Street in the dark. There were seven A-injury crashes which is a combination of head on (2), animal (1), fixed object (1), sideswipe same direction (1), overturned (1), and turning crashes (1). The majority of crashes resulting in injury were rear end (5), fixed object (5), and turning crashes (3) which are similar to frequency of crashes by type.



Figure 4: Frequency of Crashes by Year



Figure 5: Frequency of Crashes by Type



Figure 6: Frequency of Crashes by Severity



In **Figure 7** the frequency of crashes by direction and crash type is shown. Most crashes are traveling westbound and some eastbound. A majority of fixed object crashes are drivers traveling westbound. One cause for this, is the ditch for drainage on the side of the roadway.



Figure 7: Frequency of Crashes by Direction and Crash Type

The frequency of crashes by hour is shown in **Figure 8**. The crashes increase in the morning peak and evening peak which correlates with school hours. There is another peak later in the evening at 7pm. Most of the crashes at 7 pm were animal related crashes which are more frequent in the evening/dark hours.



Figure 8: Fre