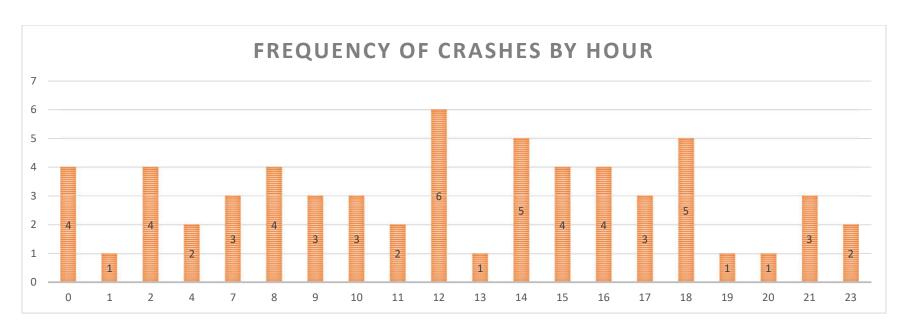

Figure 2: Data Tree Crash Analysis (2014-2018)

Figure 3: Crash Severity by Location (City or County)

Figure 4: Crash Frequency and Type by Location

The crashes were also analyzed by type and time of day, shown in **Figure 5**. The three categories include lane departure (includes fixed object, overturned, head on or opposite direction sideswipe), intersection crashes (includes rear end, angle, and turning crashes) and animal crashes. In Figure 5, the intersection crashes have a small peak in the AM peak hour but the largest amount of crashes occur in the late afternoon/evening peak hour (3:00 - 6:00 PM). Lane departure crashes are relatively consistent throughout the day with small peaks in the PM peak hour and very early morning hours. Animal crashes are heaviest during the dark hours.