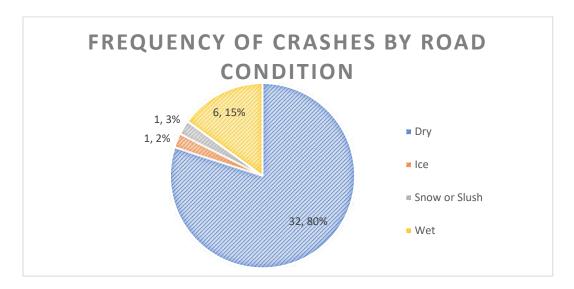

# **Crash Data**

The crash data for the study was provided by SIMPO. All crash data was provided in a Geographic Information System (GIS) shapefile. The crash data were derived from the Illinois DOT crash database. The crash database is compiled every year from the local and state police crash records submitted to the Illinois Department of Transportation (IDOT) Division of Traffic Safety. The crash data files include information required to identify and analyze crash trends. Some of the categories provided include: crash ID, date and time of crash, route, severity of crash, number of injuries and fatalities, direction and maneuvers, road surface conditions, light conditions, weather, and type of collision.