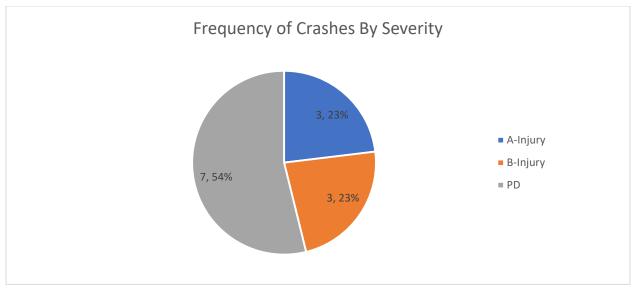

provide additional recovery area for vehicles if they do leave the roadway. Rumble strips could also be considered to warn drivers when they are about to leave the roadway and to give drivers a chance to correct their vehicle path before running off the road. However, the residential area should also be contemplated when considering rumples, as the noise may be a nuisance to the residents that live in the area.

**Figure 12** shows a concept for the shoulder widening, chevron signs on a curve, a speed feedback sign for eastbound vehicles and a "Hill Blocks View" sign for westbound vehicles.

### SIMPO Safety Study Top Priority Location – Park Street - Brush Hill Road to Giant City Road Page 6 of 6



Figure 12: Concept illustrating several safety countermeasures, east of Brush Hill Road

























| CASE_ID      | YEAR | MONTH | DAY | HOUR | DOW | NUM_VEH | INJURIES | FATALITIES | COLL_TYPE                | WEATHER         | LIGHTING               | SURF_COND     | TRAF_CNTRL        | CITY           | DRIVER_1          | VEH1_TYPE               | VEH1_DIR  | VEH1_MANUV            | VEH1_LOC1            | DRIVER_2      | VEH2_TYPE | VEH2_DIR | VEH2_MANUV     | VEH2_LOC1             | REC_TYPE |
|--------------|------|-------|-----|------|-----|---------|----------|------------|--------------------------|-----------------|------------------------|---------------|-------------------|----------------|-------------------|-------------------------|-----------|-----------------------|----------------------|---------------|-----------|----------|----------------|----