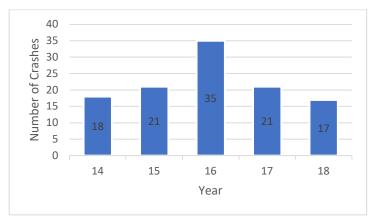

# **Crash Analysis**

The crashes recorded within the SIMPO study area were analyzed to identify locations with high crash frequencies. The crash data from January 1, 2014 to December 31, 2018 were summarized using a data tree to compare the local and state route crashes. The data tree identifies whether the collision occurred on a local and state roadway. Each box then categorizes the type of crash followed by the number of crashes, percent of crashes, and the breakdown of the severity of crashes (PDO/Injury/Fatal) with respect to that crash type. The data tree summarizing the SIMPO area crashes is shown in **Figure 2.** 