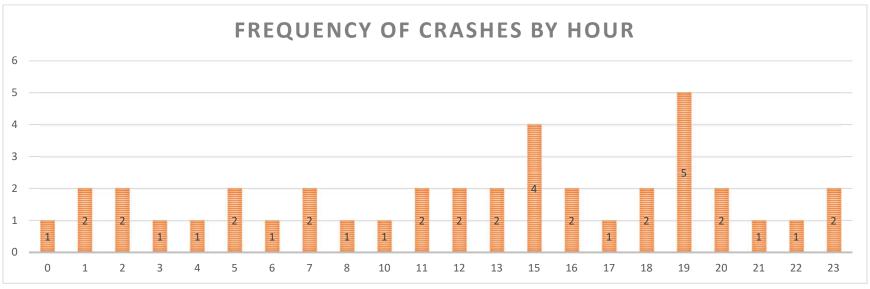

Figure 2: Data Tree Crash Analysis (2014-2018)

Figure 3: Crash Severity by Location (City or County)

Figure 4: Crash Frequency and Type by Location

The crashes were also analyzed by type and time of day, shown in **Figure 5**. The three categories include lane departure (includes fixed object, overturned, head on or opposite direction sideswipe), intersection crashes (includes rear end, angle, and turning crashes) and animal crashes. In Figure 5, the intersection crashes have a small peak in the AM peak hour but the largest amount of crashes occur in the late afternoon/evening peak hour (3:00 - 6:00 PM). Lane departure crashes are relatively consistent throughout the day with small peaks in the PM peak hour and very early morning hours. Animal crashes are heaviest during the dark hours.

Figure 5: Crash Frequency and Type by Time of Day