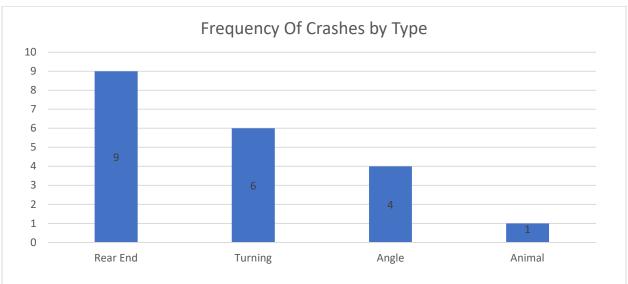

vehicle on the side-street.



A higher cost alternative is to construct left-turn lanes along Illinois 37 at Longstreet Road to remove the left-turn vehicles from the through lane, greatly reducing the rear ends. An conceptual example of left-turn lanes are shown in **Figure 13** below.





Figure 13: Separate Northbound and Southbound Left-Turn Lanes along IL 37 at Longstreet Road

Finally, the best overall alternative is to construct a roundabout at Illinois 37 at Longstreet Road. The roundabout would address all the crash types experienced at the intersection including turning, rear ends and angle crashes. A conceptual example of a roundabout layout is shown in **Figure 14** below.



Figure 14: Conceptual Layout of a Roundabout at IL 37 and Longstreet Road









































































# Segment Crashes along IL 37 from Cedar Grove Rd to Longstreet Road (2014-2018)







# Segment Crashes along IL 37 from Cedar Grove Rd to Longstreet Road (2014-2018)



# Segment Crashes along IL 37 from Cedar Grove Rd to Longstreet Road (2014-2018)





Segment Crashes along IL 37 from Cedar Grove Rd to Longstreet Road (2014-2018)







Segment Crashes along IL 37 from Cedar Grove Rd to Longstreet Road (2014-2018)







| CASE_ID      | YEAR | MONTH | DAY | HOUR | DOW | NUM_VEH | INJURIES | FATALITIES | COLL_TYPE                    | WEATHER        | LIGHTING               | SURF_COND | TRAF_CNTRL        | CITY               | DRIVER_1         | VEH1_TYPE                 | VEH1_DIR  | VEH1_MANUV VEH1_I                 | DC1 DRIVER