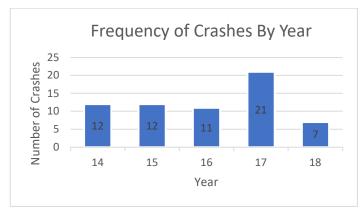

ty Road. Sunny Acres Road provides access to stores and restaurants along the corridor including the Southern Illinois Healthcare Enterprises. Carbondale Community High School is about .35 miles south of the intersection of Giant City Road and Sunny Acres. The intersection at Giant City Road and Sunny Acres Road is shown in **Figure 3.** 



Figure 3: Intersection of Giant City Road and Sunny Acres Road

SIMPO Safety Study Top Priority Location – Giant City Road Corridor East Main Frontage Road South to Sunny Acres Road Page 3 of 11

#### **Safety Analysis**

A total of 63 crashes occurred along the study corridor from 2014 to 2018. **Figure 4** shows the crash frequency by years. The crash average is 12.6 crashes per year. There is a significant spike in crashes in 2017 with 21 crashes.



Figure 4: Frequency of Crashes by Year

The frequency of crashes by type is shown in **Figure 5.** The majority of crash types are angle and turning crashes. About 70 percent of crashes in the study corridor are at the intersections. Most of the intersection crashes are angle and turning crashes. The types of crashes on the segment are more diverse. The most common crash type on the segment are sideswipes at 42 percent.



Figure 5: Frequency of Crashes by Type

**Figure 6** shows frequency of crashes by severity in the study area. The majority of the crashes are only property damage at 78 percent. There were no fatal crashes on the corridor. The five A-Injury crashes were all angle crashes. About 79 percent of the injury crashes happened at one of the intersections mentioned above.



F