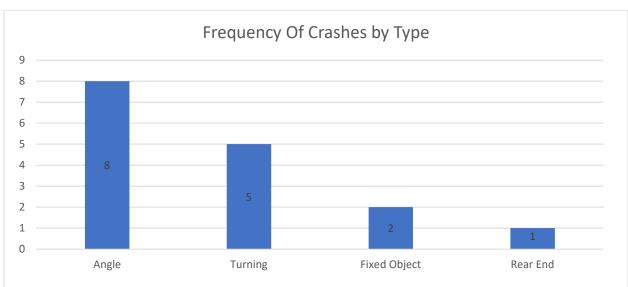

As can be seen in the data tree, the most common crash type on the local roads is rear end (20%), followed by fixed object (17%), turning (17%), angle (16%), animal (10%), and parked motor vehicles (8%). Although, the most common crash type was rear end, the fixed object crashes consisted of more fatal crashes.

The most common crash type on state roads is rear end (31%), followed by turning (19%), animal (13%), angle (11%), sideswipe (10%) and fixed object (9%). Although, the most common crash type on the state system was rear ends, the angle, fixed object and turning crashes had more fatal crashes.