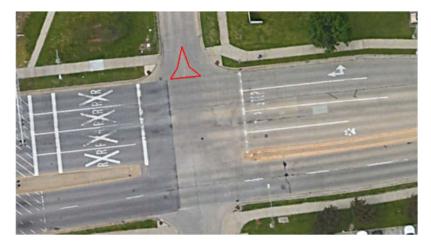

strian markings along the east and west directions could be considered. The one bike related injury crash was a northbound bike crossing from the south side of the intersection to the north. The road diet mentioned in the segments section could also help to reduce the number of lanes and slow vehicle speeds.

To address the southbound left-turn and through crash concerns, flashing LED stop signs for southbound Washington Street could be installed to help reduce angle and turning crashes.

Restricting through and left-turns for the southbound approach with signing, pavement markings, and/or enforcement would also help mitigate turning and angle crashes. A "porkchop island" on the southbound approach could be used to physically restrict through and left-turning vehicles, see **Figure 14**.



Figure 14: Example of "Porkchop Island" on Washington Avenue

Another option would be to physically restrict all left-turns with a raised center median on N. Grand Avenue, see **Figure 15**. In this case, alternative routes for left-turns would need to be provided.



SIMPO Safety Study Top Priority Location – Grand Avenue Corridor Washington Street to Lewis Street Page 11 of 11



Figure 15: Example of Median to restrict Washington to Right-in/Right-out

One final option to restrict turning and through movements from the southbound approach would be to convert Washington Street to a one-way, northbound street to the north of Grand, see **Figure 16**. MUTCD compliant one-way/do not enter signage and possibly pavement marking would need to be considered.



Figure 16 – Convert Washington