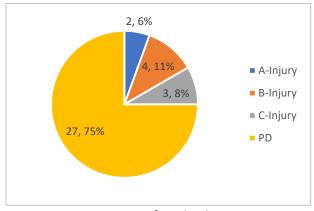

One of the goals of the Federal Highway Administration and Illinois DOT is to address fatal and serious injury crashes. Crashes are categorized by injury severity, as K (Fatal), A, B or C injury or Property Damage Only (PDO). The definition of each of these severities is summarized below..

- 1. Fatal Crash: A motor vehicle crash (single or multiple) that results in the death of one or more persons.
- 2. Injury Crash: Any motor vehicle crash that results in one or more non-fatal injuries.
  - a. A-Injury (Incapacitating Injury): Any injury, other than a fatal injury, which prevents the injured person from walking, driving, or normally continuing the activities he/she was capable of performing before the injury occurred. Type A crashes includes severe lacerations, broken limbs, skull or chest injuries, and abdominal injuries.
  - b. B-Injury (Non-incapacitating Injury): Any injury other than a fatal or incapacitating injury, which is evident to observers at the scene of the crash. Includes lump on head, abrasions, bruises, minor lacerations.
  - c. C-Injury (Possible Injury): Any injury reported or claimed which is not either of the above injuries. It includes momentary unconsciousness, claims of injuries not evident, limping, complaint of pain, nausea, and hysteria.
- 3. PDO: Property-damage only crash.