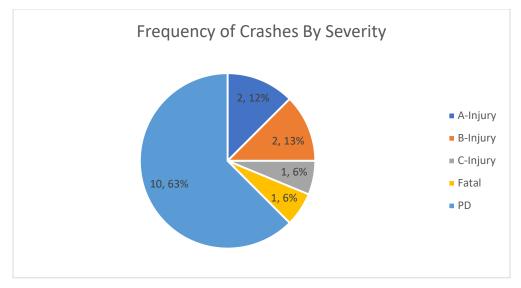

on to fixed objects.
- Consider centerline and/or edgeline rumble strips to help prevent vehicles from going into oncoming traffic and/or off the road by providing audio feedback to drivers.
- Larger turning radius at intersection/driveways, which could help to reduce the amount of rear ends related to right-turns.

#### Mid-term countermeasures include:

 Speed feedback signs at strategic locations along the corridor to slow vehicles down. Drivers at slower speeds have more time to react to unforeseen events like a vehicle braking in front or an object/animal in the roadway.

#### Long-term countermeasures include:

 Provide paved shoulders, centerline rumbles, and edgeline rumbles to provide both audio feedback as well as extra recovery area for errant vehicles.























































Segment Crashes along West Herrin Street from West of Herrin Elementary School to 35<sup>th</sup> Street (2014-2018)











































| CASE_ID YEAR MONTH                       | DAY      | HOUR DOW         | / NUN | M_VEH INJURIE | S FATALITIES | COLL_TYPE               | WEATHER        | LIGHTING               | SURF_COND            | TRAF_CNTRL                    | CITY             | DRIVER_1          | VEH1_TYPE                 | VEH1_DIR          | VEH1_MANUV                           | VEH1_LOC1                                    | VEH2_TYPE               | VEH2_DIR      | VEH2_MANUV                     | VEH2_LOC1                                    | REC_TYPE       | Intersection_Name          |
|-------------------------------