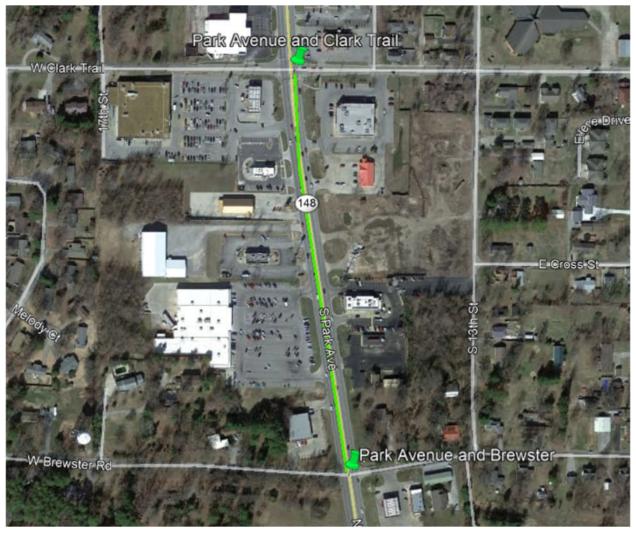

Street to Lewis Street (2014-2018)

























# Segment Crashes along Grand Avenue from Washington Street to Lewis Street (2014-2108)























































# SIMPO SAFETY STUDY

# Appendix : Illinois 148 (Park Avenue) Corridor – Clark Trail to Brewster Road/Railraod Street





CBB Job No. 39-20



cbbtraffic.com

#### Illinois Route 148 Corridor - Clark Trail to Brewster Road

#### Introduction

The Illinois Route 148 (South Park Avenue) corridor is from Clark Trail to Brewster Road and including the intersection of Illinois Route 148 with Clark Trail and the intersection of Illinois 148 with Brewster Road. The corridor is about 0.25 miles long. **Figure 1** shows the study area and includes markers at the two intersections mentioned above.



Figure 1: Study Area

340 Regency Centre

Collinsville, IL 62234



#### **Existing Condition**

Illinois Route 148 (South Park Avenue) is located in Herrin, Illinois. The corridor is in a commercial area and provides access to restaurants and retail stores along the corridor, such as Walmart and Walgreens. The segment has two lanes in each direction and a center two-way left-turn lane (TWLTL). The corridor has a curb and gutter system and a posted speed limit of 35 miles per hour (mph). Just south of Brewster Road, the posted speed limit changes to 45 mph. There is a small section of sidewalk, offset about 20 feet from Illinois 148, along the west side of Illinois 148 from Arby's to near Taco Bell and there are no marked crosswalks across any of the access drives. A small section of sid