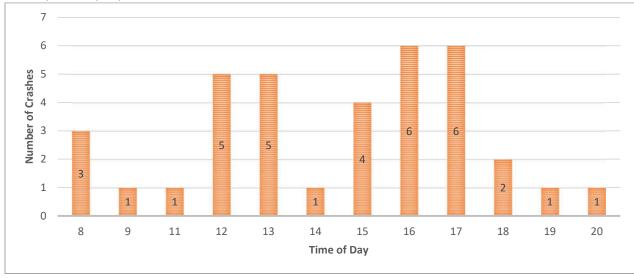

Figure 2: Data Tree Crash Analysis (2014-2018)

Figure 3: Crash Severity by Location (City or County)

Figure 4: Crash Frequency and Type by Location

The crashes were also analyzed by type and time of day, shown in **Figure 5**. The three categories include lane departure (includes fixed object, overturned, head on or opposite direction sideswipe), intersection crashes (includes rear end, angle, and turning crashes) and animal crashes. In Figure 5, the intersection crashes have a small peak in the AM peak hour but the largest amount of crashes occur in the late afternoon/evening peak hour (3:00 - 6:00 PM). Lane departure crashes are relatively consistent throughout the day with small peaks in the PM peak hour and very early morning hours. Animal crashes are heaviest during the dark hours.

Figure 5: Crash Frequency and Type by Time of Day