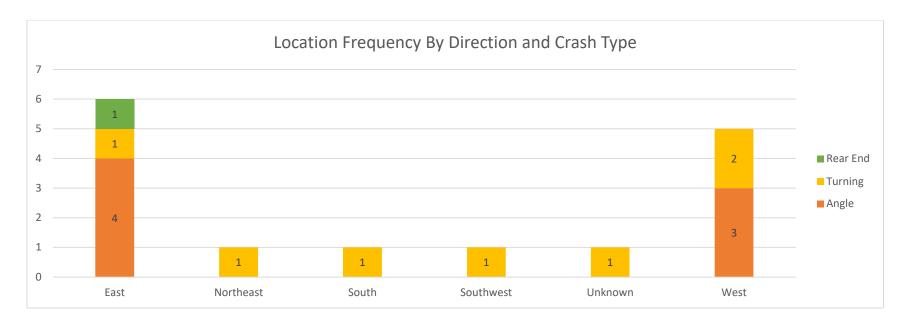

The crash type was also compared to the location as shown in **Figure 4**. Intersection related crashes such as rear end, angle and turning crashes are highest in Carbondale and Marion, while animal crashes are highest on the county roads. This is generally consistent with expectation, since many of the county roads are rural in character compared to most of the city roads that are suburban/urban in character.