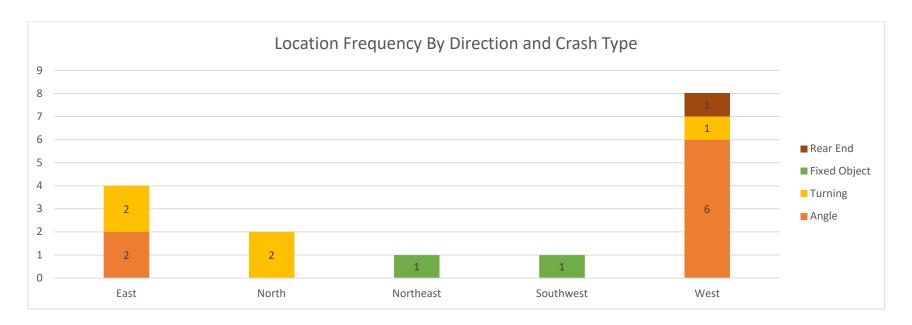

The crash type was also compared to the location as shown in **Figure 4**. Intersection related crashes such as rear end, angle and turning crashes are highest in Carbondale and Marion, while animal crashes are highest on the county roads. This is generally consistent with expectation, since many of the county roads are rural in character compared to most of the city roads that are suburban/urban in character.