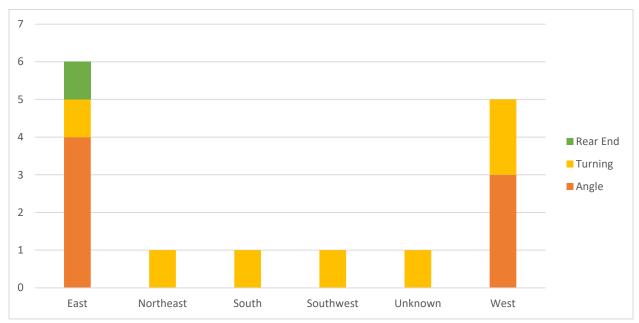

r.

In **Figure 5** it shows the frequency of crashes by type. The majority of crashes are angle and turning crashes.

The frequency of crashes by severity is shown in **Figure 6**. 40 percent of the crashes were property damage only and 60% were injury. All three A injuries were turning crashes. One was eastbound straight with northbound right, the second was a southbound left-turn and a northbound through and the third was northbound right and a northbound through.



Figure 6: Frequency of Crashes by Year



Figure 7: Frequency of Crashes by Type



Figure 8: Frequency of Crashes by Severity



In **Figure 9** the chart shows the frequency by direction and crash type. Most crashes occurred on the southbound and eastbound approaches. The majority of angle from east and west approaches.



Figure 9: Frequency of Crashes by Direction and Crash Type

The frequency of crashes by hour is shown in **Figure 10** below. The crashes increase at 7am and 1 to 10PM.



Figure 10: Frequency of Crashes by Hour



The frequency of weather crashes is shown in **Figure 11** below. The majority of crashes occurred on clear days (100%)



Figure 11: Frequency of Crashes by Weather

The frequency of crashes related to lighting conditions is shown in **Figure 12** below. The majority of crashes occurred during daylight hours (64%).



Figure 12: Frequency of Crashes by Lighting

The frequency of crashes related to the Month is shown in **Figure 13** below. March and September have the highest number of crashes at three crashes.



Figure 13: Frequency of Crashes by Month



#### **Areas of Co