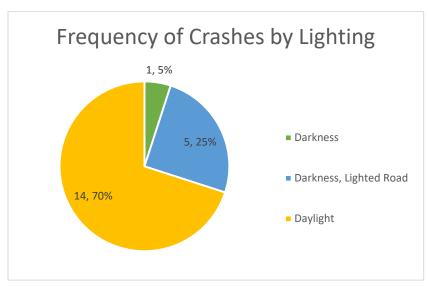

would provide advance notification to drivers regarding the stop condition. Another low-cost option is to install retroreflective strips on sign posts for the stop signs as well as any new advance warning device sign assembly installed as a part of any future project.





A mid-cost safety improvement could be to replace the existing stop signs with LED flashing stop signs on all approaches to get drivers to take notice of the All-Way stop condition. Consideration could also be given to adding a second stop sign on the left-side of the road to double up on the stop signs. However, the existing sidewalks and pedestrian facilities on many of the quadrants would likely make doubling up stop signs a difficult task, since there appears to be limited space in the right-of-way.

























| CASE_ID     | YEAR | MONTH | DAY | HOUR | DOW | NUM_VEH | INJURIES | FATALITIES | COLL_TYPE                    | WEATHER        | LIGHTING               | SURF_COND | TRAF_CNTRL        | CITY   | DRIVER_1      | VEH1_TYPE | VEH1_DIR  | VEH1_MANUV            | VEH1_LOC1             | DRIVER_2      | VEH2_TYPE                    | VEH2_DIR  | VEH2_MANUV            | VEH2_LOC1             | REC_TYPE |
|-------------|------|-------|-----|------|-----|---------|----------|------------|------------------------------|----------------|------------------------|-----------|-------------------|--------|---------------|-----------|-----------|-----------------------|-----------------------|---------------|------------------------------|-----------|-----------------------|--------------------