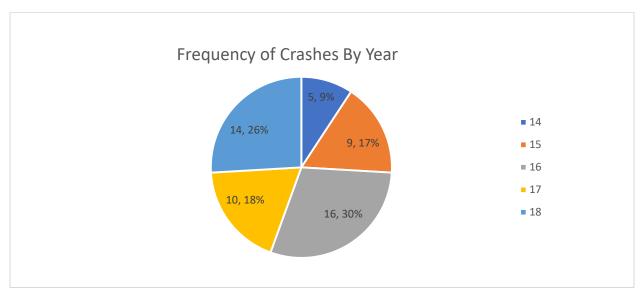

# **Crash Analysis**

The crashes recorded within the SIMPO study area were analyzed to identify locations with high crash frequencies. The crash data from January 1, 2014 to December 31, 2018 were summarized using a data tree to compare the local and state route crashes. The data tree identifies whether the collision occurred on a local and state roadway. Each box then categorizes the type of crash followed by the number of crashes, percent of crashes, and the breakdown of the severity of crashes (PDO/Injury/Fatal) with respect to that crash type. The data tree summarizing the SIMPO area crashes is shown in **Figure 2.** 

$$EPDO = 25 * (\# Fatal) + 10 * (\# A Injury) + (\# B injury) + (\# C injury) + (\# PDO)$$
  
Equation 1: Equivalent Property Damage Only Crash Calculation

Once EPDO rankings were determined based on the 5-year crash data set from January 1, 2014 to December 31, 2018, sites were also reviewed to determine if they met the Illinois DOT HSIP eligibility requirements. HSIP eligibility generally includes at least one (1) fatal crash or two (2) Type A Injury crashes over a 5-year period.