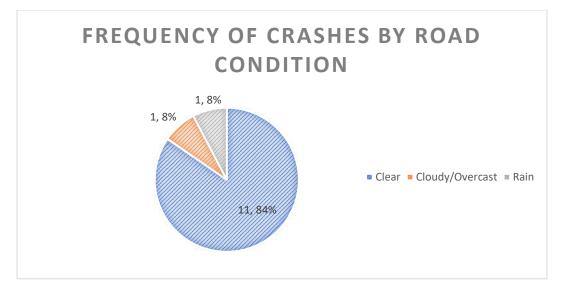

as properties along the corridor redevelop. According to the Highway Safety Manual, increased driveway density is usually paired with a higher number of crashes.

Another way to improve safety and improve the ability of vehicles to stop is increased pavement friction, such as High Friction Surface Treatment. Increasing pavement friction is proven to decrease rear end crashes. However, the crash history indicates very few crashes during wet weather.

## Intersection of Deyoung Street and Market Street (2014-2018)







## Intersection of Deyoung Street and Market Street (2014-2018)



#### Intersection of Deyoung Street and Market Street (2014-2018)





# Intersection of Deyoung Street and Market Street (2014-2018)







#### Intersection of Deyoung Street and Market Street (2014-2018)







| CASE_ID      | YEAR | MONTH | DAY | HOUR | DOW | NUM_VEH | INJURIES | FATALITIES | COLL_TYPE | WEATHER         | LIGHTING               | SURF_COND | TRAF_CNTRL        | CITY   | DRIVER_1 | VEH1_TYPE | VEH1_DIR  | VEH1_MANUV            | VEH1_LOC1             | DRIVER_2 | VEH2_TYPE    | VEH2_DIR  | VEH2_MANUV           | VEH2_LOC1             | REC_TYPE |
|--------------|------|-------|-----|------|-----|---------|----------|------------|-----------|-----------------|------------------------|-----------|-------------------|--------|----------|-----------|-----------|-----------------------|-----------------------|----------|--------------|-----------|----------------------|-----------------------|----------|
| 201400248935 | 14   | 5     | 13  | 15   | Tue | 2       | 0        | 0