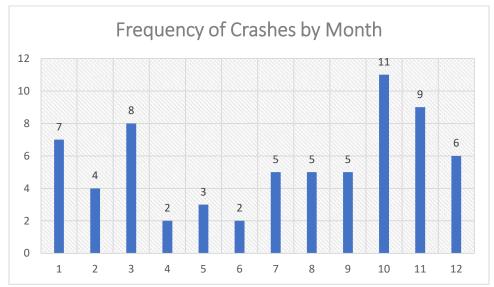

ng attention to fixed objects.
- Consider centerline and/or edgeline rumble strips to help prevent vehicles from going into oncoming traffic and/or off the road by providing audio feedback to drivers.
- Larger turning radius at intersection/driveways, which could help to reduce the amount of rear ends related to right-turns.

#### Mid-term countermeasures include:

 Speed feedback signs at strategic locations along the corridor to slow vehicles down. Drivers at slower speeds have more time to react to unforeseen events like a vehicle braking in front or an object/animal in the roadway.

#### Long-term countermeasures include:

 Provide paved shoulders, centerline rumbles, and edgeline rumbles to provide both audio feedback as well as extra recovery area for errant vehicles.























































Segment Crashes along West Herrin Street from West of Herrin Elementary School to 35<sup>th</sup> Street (2014-2018)











































| CASE_ID YEAR MONTH                       | DAY      | HOUR DOW         | / NUN | M_VEH INJURIE | S FATALITIES | COLL_TYPE               | WEATHER        | LIGHTING               | SURF_COND            | TRAF_CNTRL                    | CITY             | DRIVER_1          | VEH1_TYPE                 | VEH1_DIR          | VEH1_MANUV                           | VEH1_LOC1                                    | VEH2_TYPE               | VEH2_DIR      | VEH2_MANUV                     | VEH2_LOC1                                    | REC_TYPE       | Intersection_Name          |
|---------------------