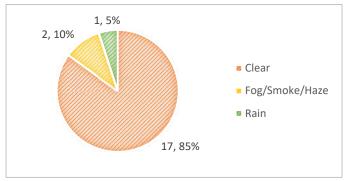

Figure 5: Frequency of Crashes by Type



Figure 6: Frequency of Crashes by Severity



**Figure 7** shows the frequency of crashes by direction and crash type. The westbound direction had the highest number of crashes overall but included only two angle crashes. The southbound direction was the second highest direction and included all angle crashes. There are angle crashes in each direction.



Figure 7: Frequency of Crashes by Direction and Crash Type

The frequency of crashes by hour is shown **Figure 8**. The frequency of crashes is distributed evenly throughout the day.



Figure 8: Frequency of Crashes by Hour



**Figure 9** shows the frequency of crashes by weather. About 85 percent of crashes occurred in clear weather. All the injury crashes were in clear weather conditions.



Figure 9: Frequency of Crashes by Weather

**Figure 10** shows the frequency of crashes by lighting. Most of the crashes occurred in the daylight (70%). About half the fatal/injury crashes occurred in the daylight and half in dark-lighted conditions.



Figure 10: Frequency of Crashes by Lighting

**Figure 11** shows the frequency of crashes by month. February had the highest number of crashes at five crashes, followed by December with four crashes.





Figure 11: Frequency of Crashes by Month

#### Areas of Concern & Possible Countermeasures

#### **Areas of Concern**

Herrin Road and 13<sup>th</sup> Street is an all-way stop intersection with a red flashing beacon overhead, in the middle of the intersection. Angle crashes are the most common type of crash, making up 65% of total crash