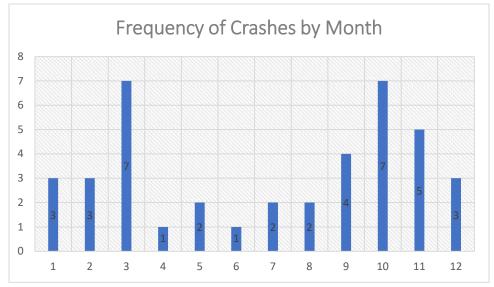

# **Crash Analysis**

The crashes recorded within the SIMPO study area were analyzed to identify locations with high crash frequencies. The crash data from January 1, 2014 to December 31, 2018 were summarized using a data tree to compare the local and state route crashes. The data tree identifies whether the collision occurred on a local and state roadway. Each box then categorizes the type of crash followed by the number of crashes, percent of crashes, and the breakdown of the severity of crashes (PDO/Injury/Fatal) with respect to that crash type. The data tree summarizing the SIMPO area crashes is shown in **Figure 2.** 

As can be seen in the data tree, the most common crash type on the local roads is rear end (20%), followed by fixed object (17%), turning (17%), angle (16%), animal (10%), and parked motor vehicles (8%). Although, the most common crash type was rear end, the fixed object crashes consisted of more fatal crashes.

The most common crash type on state roads is rear end (31%), followed by turning (19%), animal (13%), angle (11%), sideswipe (10%) and fixed object (9%). Although, the most common crash type on the state system was rear ends, the angle, fixed object and turning crashes had more fatal crashes.

It should be noted that some crashes in the dataset had an unknown severity so those crashes were not included in the severity breakdown; therefore, the sum of the severity crashes may not equal the total crashes. Since the sum of unknown crashes is less than 0.1% of the total crashes, the difference in crash totals will not impact the results.