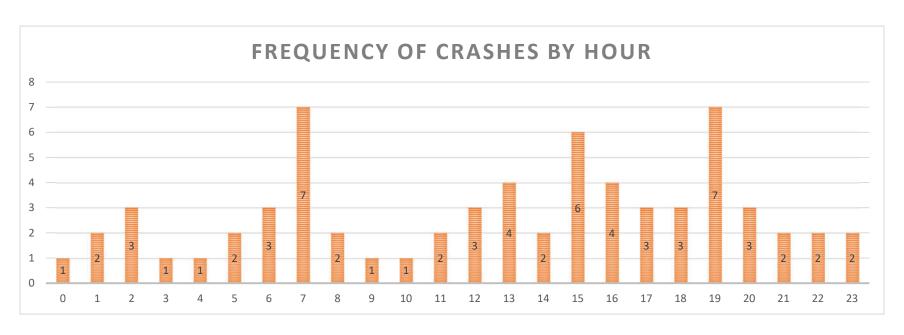

Figure 2: Data Tree Crash Analysis (2014-2018)

Figure 3: Crash Severity by Location (City or County)

Figure 4: Crash Frequency and Type by Location

The crashes were also analyzed by type and time of day, shown in **Figure 5**. The three categories include lane departure (includes fixed object, overturned, head on or opposite direction sideswipe), intersection crashes (includes rear end, angle, and turning crashes) and animal crashes. In Figure 5, the intersection crashes have a small peak in the AM peak hour but the largest amount of crashes occur in the late afternoon/evening peak hour (3:00 - 6:00 PM). Lane departure crashes are relatively consistent throughout the day with small peaks in the PM peak hour and very early morning hours. Animal crashes are heaviest during the dark hours.

Figure 5: Crash Frequency and Type by Time of Day