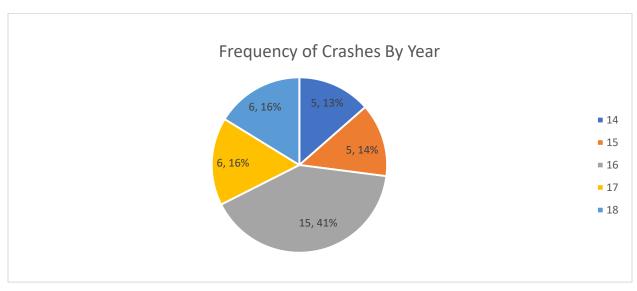

# **Crash Analysis**

The crashes recorded within the SIMPO study area were analyzed to identify locations with high crash frequencies. The crash data from January 1, 2014 to December 31, 2018 were summarized using a data tree to compare the local and state route crashes. The data tree identifies whether the collision occurred on a local and state roadway. Each box then categorizes the type of crash followed by the number of crashes, percent of crashes, and the breakdown of the severity of crashes (PDO/Injury/Fatal) with respect to that crash type. The data tree summarizing the SIMPO area crashes is shown in **Figure 2.** 