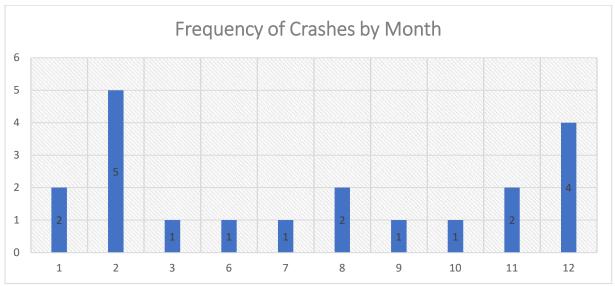

) would provide advance notification to drivers regarding the stop condition. Another low-cost option is to install retroreflective strips on sign posts for the stop signs as well as any new advance warning device sign assembly installed as a part of any future project.





A mid-cost safety improvement could be to replace the existing stop signs with LED flashing stop signs on all approaches to get drivers to take notice of the All-Way stop condition. Consideration could also be given to adding a second stop sign on the left-side of the road to double up on the stop signs. However, the existing sidewalks and pedestrian facilities on many of the quadrants would likely make doubling up stop signs a difficult task, since there appears to be limited space in the right-of-way.

























| CASE_ID     | YEAR | MONTH | DAY | HOUR | DOW | NUM_VEH | INJURIES | FATALITIES | COLL_TYPE                    | WEATHER        | LIGHTING               | SURF_COND | TRAF_CNTRL        | CITY   | DRIVER_1      | VEH1_TYPE | VEH1_DIR  | VEH1_MANUV            | VEH1_LOC1             | DRIVER_2      | VEH2_TYPE                    | VEH2_DIR  | VEH2_MANUV            | VEH2_LOC1             | REC_TYPE |
|-------------|------|-------|-----|------|-----|---------|----------|------------|------------------------------|----------------|------------------------|-----------|-------------------|--------|---------------|-----------|-----------|-----------------------|-----------------------|---------------|------------------------------|-----------|-----------------------|------------------