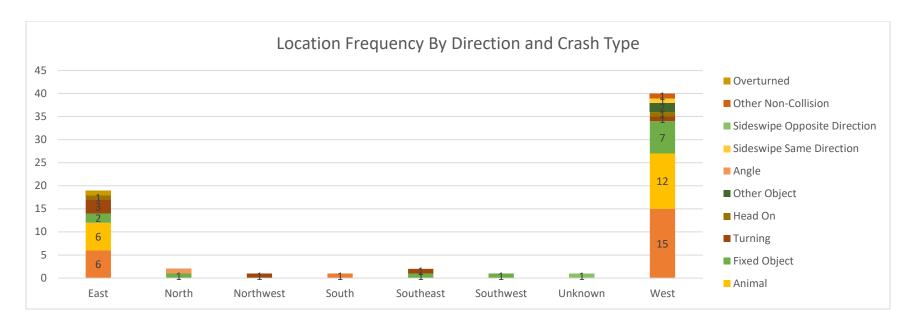

The crash type was also compared to the location as shown in **Figure 4**. Intersection related crashes such as rear end, angle and turning crashes are highest in Carbondale and Marion, while animal crashes are highest on the county roads. This is generally consistent with expectation, since many of the county roads are rural in character compared to most of the city roads that are suburban/urban in character.