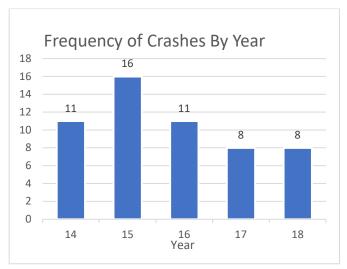

# **Crash Analysis**

The crashes recorded within the SIMPO study area were analyzed to identify locations with high crash frequencies. The crash data from January 1, 2014 to December 31, 2018 were summarized using a data tree to compare the local and state route crashes. The data tree identifies whether the collision occurred on a local and state roadway. Each box then categorizes the type of crash followed by the number of crashes, percent of crashes, and the breakdown of the severity of crashes (PDO/Injury/Fatal) with respect to that crash type. The data tree summarizing the SIMPO area crashes is shown in **Figure 2.** 

As can be seen in the data tree, the most common crash type on the local roads is rear end (20%), followed by fixed object (17%), turning (17%), angle (16%), animal (10%), and parked motor vehicles (8%). Although, the most common crash type was rear end, the fixed object crashes consisted of more fatal crashes.

The most common crash type on state roads is rear end (31%), followed by turning (19%), animal (13%), angle (11%), sideswipe (10%) and fixed object (9%). Although, the most common crash type on the state system was rear ends, the angle, fixed object and turning crashes had more fatal crashes.

It should be noted that some crashes in the dataset had an unknown severity so those crashes were not included in the severity breakdown; therefore, the sum of the severity crashes may not equal the total crashes. Since the sum of unknown crashes is less than 0.1% of the total crashes, the difference in crash totals will not impact the results.