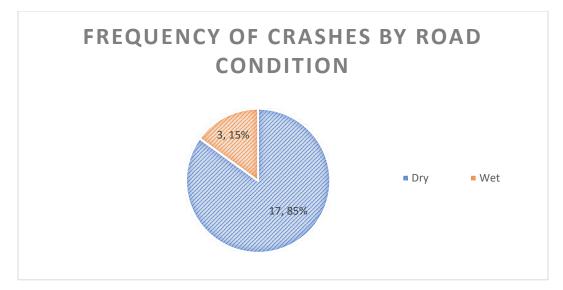

uld provide advance notification to drivers regarding the stop condition. Another low-cost option is to install retroreflective strips on sign posts for the stop signs as well as any new advance warning device sign assembly installed as a part of any future project.





A mid-cost safety improvement could be to replace the existing stop signs with LED flashing stop signs on all approaches to get drivers to take notice of the All-Way stop condition. Consideration could also be given to adding a second stop sign on the left-side of the road to double up on the stop signs. However, the existing sidewalks and pedestrian facilities on many of the quadrants would likely make doubling up stop signs a difficult task, since there appears to be limited space in the right-of-way.

























| CASE_ID     | YEAR | MONTH | DAY | HOUR | DOW | NUM_VEH | INJURIES | FATALITIES | COLL_TYPE                    | WEATHER        | LIGHTING               | SURF_COND | TRAF_CNTRL        | CITY   | DRIVER_1      | VEH1_TYPE | VEH1_DIR  | VEH1_MANUV            | VEH1_LOC1             | DRIVER_2      | VEH2_TYPE                    | VEH2_DIR  | VEH2_MANUV            | VEH2_LOC1             | REC_TYPE |
|-------------|------|-------|-----|------|-----|---------|----------|------------|------------------------------|----------------|------------------------|-----------|-------------------|--------|---------------|-----------|-----------|-----------------------|-----------------------|---------------|------------------------------|-----------|-----------------------|----------------------