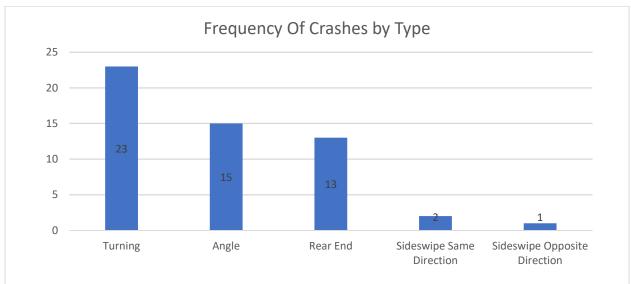

d along Walnut, west of University, in an attempt to slow vehicles down when entering the downtown area. Installing dynamic signal warning flashers to provide drivers with advance notice of the phase change could also help to reduce red light running, abrupt stops at an intersection, and angle crashes.

A more costly improvement would be to construct a raised intersection or raised crosswalk, which would slow vehicle speeds and create a safer place for pedestrians to cross.

Although commonly used in horizontal curves where vehicles leave the road, high friction surface treatment could be considered to reduce rear end crashes by stopping vehicles faster, but likely is not warranted with the 9% wet weather crash history.

# Intersection of University Avenue and Walnut Street (2014-2018)

























| CASE ID YEAR MONTH DAY                        | HOUR DOW         | NUM VEH | INILIRIES | FATALITIES | COLL TYPE                    | WEATHER         | LIGHTING                           | SURE COND     | TRAF CNTRI                       | CITY DR          | RIVER 1          | VEH1 TYPE                 | VEH1 DIR      | VEH1 MANUV                     | VEH1 LOC1             | DRIVER 2         | VEH2 TYPE           | VEH2 DIR     | VEH2 MANUV                        | VEH2_LOC1                          | REC TYPE             |
|-----------------------------------------------|------------------|---------|-----------|------------|------------------------------|-----------------|------------------------------------|---------------|----------------------------------|------