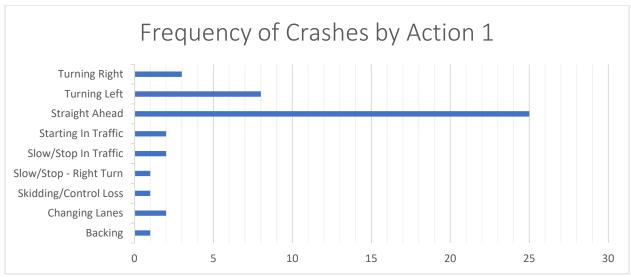

g could be installed. Painted stop bars on Brewster Road/Railroad Avenue could be provided on the side-streets to provide visual cues that the side-street is required to stop. Additionally, a flashing LED stop sign could be installed on the eastbound and westbound approaches so that motorist are more aware of the stop condition.

As noted for the segment, speed feedback signs could be considered for the northbound direction to slow vehicle speeds entering the commercial area.

Since the intersection only had 1 A injury crash, this intersection may not score well for HSIP funds.













IL 148 (Park Avenue) Corridor - Clark Trail to Brewster Road/Railroad Street (2014-2018)























































### Intersection of IL 148 and Clark Trail (2014-2018)































| 201601463044                                                                                                                 | 16 9 30                                                                                                                      | HOUR DOV                                               | NUM_VEH                                   | INJURIES FAT                    | ALITIES | COLL_TYPE Turning                         | Clear                                 | LIGHTING<br>Daylight                         | SURF_COND<br>Dry         | TRAF_CNTRL No Controls                                   | Energy                                    | DRIVER_1 Normal                             | VEH1_TYPE<br>Passenger                  | VEH1_DIR<br>North