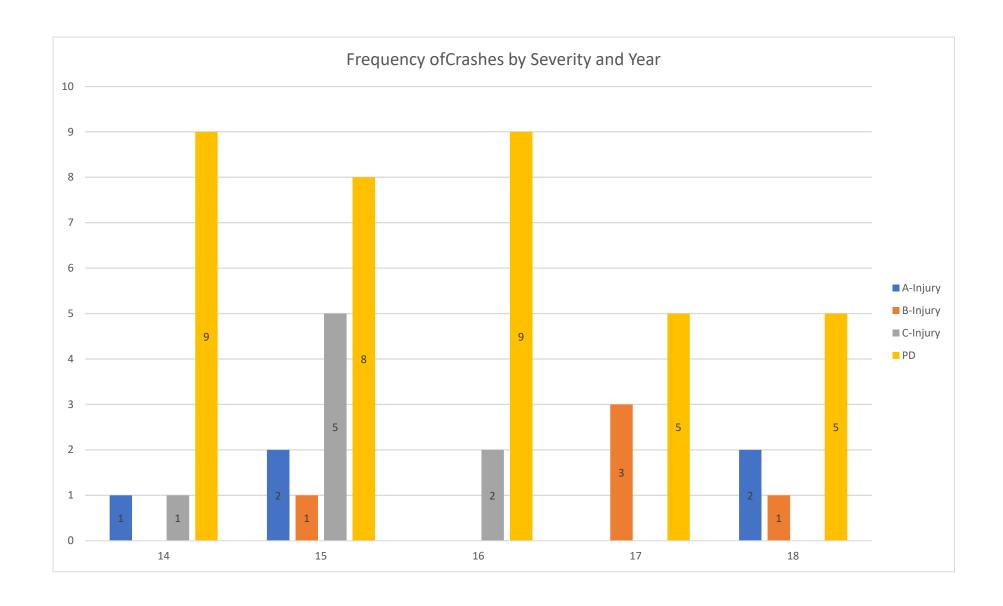

ong Walnut, west of University, in an attempt to slow vehicles down when entering the downtown area. Installing dynamic signal warning flashers to provide drivers with advance notice of the phase change could also help to reduce red light running, abrupt stops at an intersection, and angle crashes.

A more costly improvement would be to construct a raised intersection or raised crosswalk, which would slow vehicle speeds and create a safer place for pedestrians to cross.

Although commonly used in horizontal curves where vehicles leave the road, high friction surface treatment could be considered to reduce rear end crashes by stopping vehicles faster, but likely is not warranted with the 9% wet weather crash history.

# Intersection of University Avenue and Walnut Street (2014-2018)

























| CASE ID YEAR MONTH DAY                        | HOUR DOW         | NUM VEH | INILIRIES | FATALITIES | COLL TYPE                    | WEATHER         | LIGHTING                           | SURE COND     | TRAF CNTRI                       | CITY DR          | RIVER 1          | VEH1 TYPE                 | VEH1 DIR      | VEH1 MANUV                     | VEH1 LOC1             | DRIVER 2         | VEH2 TYPE           | VEH2 DIR     | VEH2 MANUV                        | VEH2_LOC1                          | REC TYPE             |
|-----------------------------------------------|------------------|---------|-----------|------------|------------------------------|-----------------|------------------------------------|---------------|----------------------------------|----------