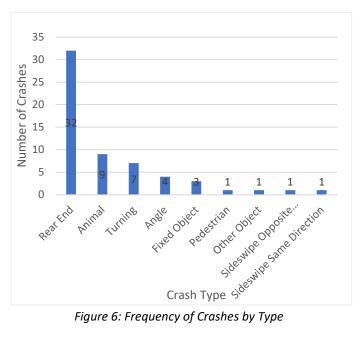

The crash type was also compared to the location as shown in **Figure 4**. Intersection related crashes such as rear end, angle and turning crashes are highest in Carbondale and Marion, while animal crashes are highest on the county roads. This is generally consistent with expectation, since many of the county roads are rural in character compared to most of the city roads that are suburban/urban in character.