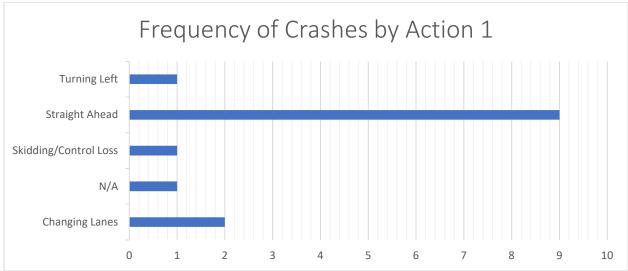

t at this location. However, the large footprint may have operational impacts on the railroad and adjacent signal. The geometric footprint and operational implications would need to be evaluated in further detail.

# Grand Avenue Corridor Crashes - Washington Street to Lewis Street (2014-2018)







## Grand Avenue Corridor Crashes - Washington Street to Lewis Street (2014-2018)



### Grand Avenue Corridor Crashes - Washington Street to Lewis Street (2014-2018)





Grand Avenue Corridor Crashes - Washington Street to Lewis Street (2014-2018)







Grand Avenue Corridor Crashes - Washington Street to Lewis Street (2014-2018)

























# Segment Crashes along Grand Avenue from Washington Street to Lewis Street (2014-2108)























































# SIMPO SAFETY STUDY

# Appendix : Illinois 148 (Park Avenue) Corridor – Clark Trail to Brewster Road/Railraod Street





CBB Job No. 39-20



cbbtraffic.com

#### Illinois Route 148 Corridor - Clark Trail to Brewster Road

#### Introduction

The Illinois Route 148 (South Park Avenue) corridor is from Clark Trail to Brewster Road and including the intersection of Illinois Route 148 with Clark Trail and the intersection of Illinois 148 with Brewster Road. The corridor is about 0.25 miles long. **Figure 1** shows the study area and includes markers at the two intersections mentioned above.



Figure 1: Study Area

340 Regency Centre

Collinsville, IL 62234



#### **Existing Condition**

Illinois Route 148 (South Park Avenue) is located in Herrin, Illinois. The corridor is in a commerci