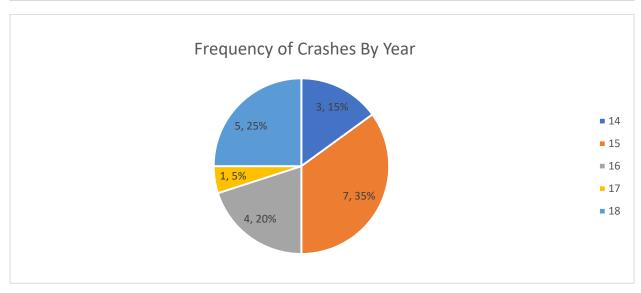

hicle on the side-street.



A higher cost alternative is to construct left-turn lanes along Illinois 37 at Longstreet Road to remove the left-turn vehicles from the through lane, greatly reducing the rear ends. An conceptual example of left-turn lanes are shown in **Figure 13** below.





Figure 13: Separate Northbound and Southbound Left-Turn Lanes along IL 37 at Longstreet Road

Finally, the best overall alternative is to construct a roundabout at Illinois 37 at Longstreet Road. The roundabout would address all the crash types experienced at the intersection including turning, rear ends and angle crashes. A conceptual example of a roundabout layout is shown in **Figure 14** below.



Figure 14: Conceptual Layout of a Roundabout at IL 37 and Longstreet Road









































































# Segment Crashes along IL 37 from Cedar Grove Rd to Longstreet Road (2014-2018)







# Segment Crashes along IL 37 from Cedar Grove Rd to Longstreet Road (2014-2018)



# Segment Crashes along IL 37 from Cedar Grove Rd to Longstreet Road (2014-2018)





Segment Crashes along IL 37 from Cedar Grove Rd to Longstreet Road (2014-2018)







Segment Crashes along IL 37 from Cedar Grove Rd to Longstreet Road (2014-2018)







| CASE_ID      | YEAR | MONTH | DAY | HOUR | DOW | NUM_VEH | INJURIES | FATALITIES | COLL_TYPE                    | WEATHER        | LIGHTING               | SURF_COND | TRAF_CNTRL        | CITY               | DRIVER_1         | VEH1_TYPE                 | VEH1_DIR  | VEH1_MANUV VEH1_I                 | DC1 DRIVER        |