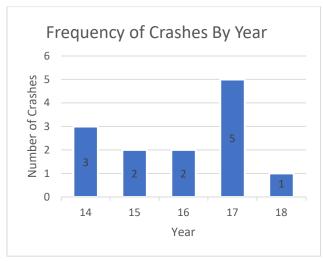

alignment as shown in the plan view. Market Street has one lane in each direction and has a speed limit of 25 miles per hour (mph). Deyoung Street has two 11-foot lanes in each direction and a 12-foot center lane and has a speed limit of 35 mph. There are sidewalks along both roads but no crosswalks at the intersection. The northbound approach is flared and has large radii.





Figure 2: Intersection of Deyoung Street and Market Street (Plan View)



Figure 3: Intersection of Deyoung Street and Market Street (Street View)



#### **Safety Analysis**

A total of **13 crashes** occurred in the study corridor in **2015 to 2019**. The frequency of crashes by year is shown in **Figure 4**. The average number of crashes is 2.6 crashes per year with 2017 having a crash total above the average.



Figure 4: Frequency of Crashes by Year

**Figure 5** shows the frequency of crashes by type with a nearly equal distribution of turning, angle and rear end crashes.



Figure 5: Frequency of Crashes by Type

The frequency of crashes by severity is shown in **Figure 6**. Only one crash was an injury crash. The A-injury was a senior citizen that was rear ended while completing an eastbound right-turn from Deyoung to Market Street.



Figure 6: Frequency of Crashes by Severity



In **Figure 9**, the chart shows the frequency by direction and crash type. Most crashes involved northbound and southbound vehicles.



Figure 7: Frequency of Crashes by Direction and Crash Type

The frequency of crashes by hour is shown in **Figure 10**. There are minimal increases in crashes at any time of day.