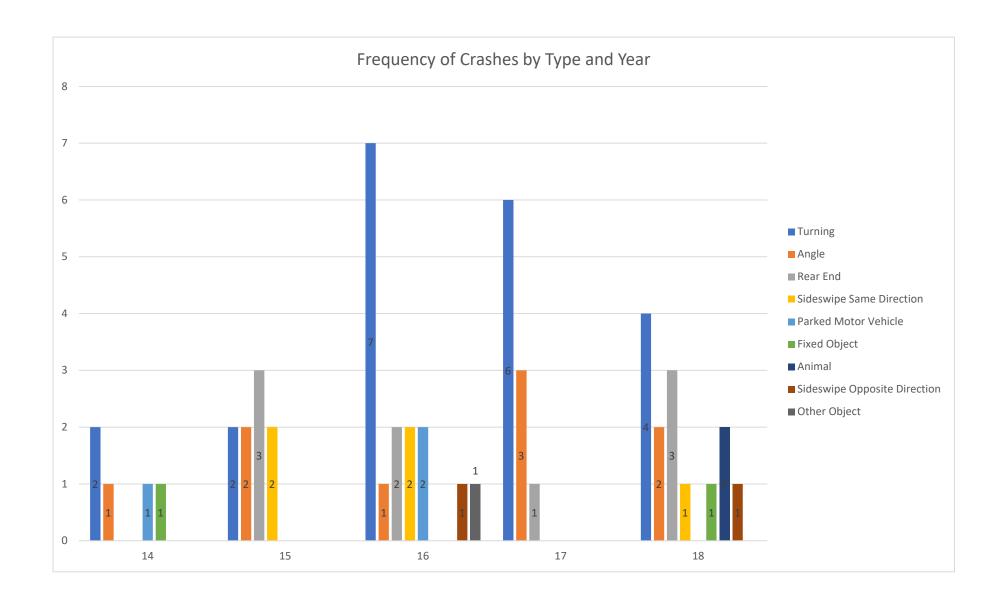

# **Crash Analysis**

The crashes recorded within the SIMPO study area were analyzed to identify locations with high crash frequencies. The crash data from January 1, 2014 to December 31, 2018 were summarized using a data tree to compare the local and state route crashes. The data tree identifies whether the collision occurred on a local and state roadway. Each box then categorizes the type of crash followed by the number of crashes, percent of crashes, and the breakdown of the severity of crashes (PDO/Injury/Fatal) with respect to that crash type. The data tree summarizing the SIMPO area crashes is shown in **Figure 2.** 

As can be seen in the data tree, the most common crash type on the local roads is rear end (20%), followed by fixed object (17%), turning (17%), angle (16%), animal (10%), and parked motor vehicles (8%). Although, the most common crash type was rear end, the fixed object crashes consisted of more fatal crashes.

The most common crash type on state roads is rear end (31%), followed by turning (19%), animal (13%), angle (11%), sideswipe (10%) and fixed object (9%). Although, the most common crash type on the state system was rear ends, the angle, fixed object and turning crashes had more fatal crashes.