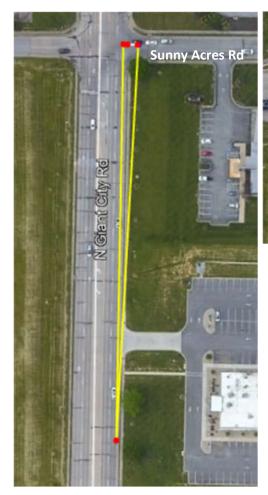

the roadway and in the corner of the intersection.

#### Countermeasures

It is recommended that sight distance be improved by removing obstructions from the intersection sight triangle. Also consider implementing an annual vegetation maintenance program and/or revising landscaping requirements for future developments along Giant City Road to minimize landscaping in the sight triangle. AASHTO recommends 565 feet of intersection sight distance for left-turns on the side street for 45 mph design speed of major road and five-lane cross-section. Additionally, stop bars can be provided on both side street stop approaches for a visual cue for vehicles to stop.



SIMPO Safety Study Top Priority Location – Giant City Road Corridor East Main Frontage Road South to Sunny Acres Road Page 10 of 11





# Areas of Concern and Possible Countermeasures – Segment of Giant City Road between East Main Frontage Road South and Sunny Acres Rd

#### **Areas of Concern**

There were 19 of the 63 total crashes along East Main Frontage Road South that occurred between Sunny Acres Road and Giant City Road. Of the 19 crashes, eight were sideswipe, all of which were property-damage-only crashes, four were angle crashes, three were turning, and three were fixed object crashes. Two of the angle crashes were A-injuries. Many of the angle and turning crashes were entrance related.

#### **Countermeasures**

Again, less than optimal sight distance appears to continue along the corridor and impact driveways. To reduce angle/rear end crashes, remove obstructions from sight triangles at/near driveways. Annu