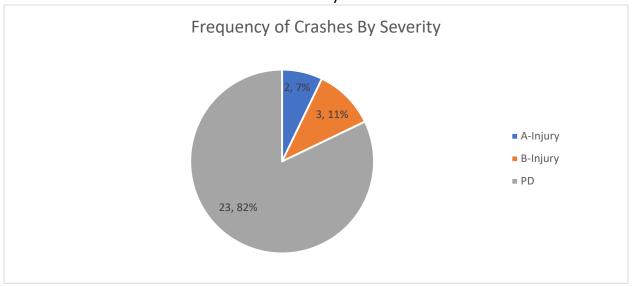

uld be considered. AASHTO recommends 565 feet of intersection sight



SIMPO Safety Study Top Priority Location – Giant City Road Corridor East Main Frontage Road South to Sunny Acres Road Page 11 of 11

distance for left-turns from a side-street onto the side street for 45 mph design speed of the major road and a five-lane cross-section.

Reflective strips can be installed on posts and sign assemblies to make signs and roadside hazards more apparent to drivers.

Long term consideration could be given to providing a raised median along the road, but alternative access should be considered and aligned to consideration raised medians. Edna Court is offset from the Kroger North entrance.

























# Intersection of East Main Frontage Road South and Giant City Road (2014-2018)

























































Segment Crashes along Giant City Road between East Main Frontage Road South to Sunny Acres (2014-2018)

















| CASE ID                      | YEAR | MONTH | DAY | HOUR | DOW  | NUM VEH | INITIDIES | FATALITIES | COLL TYPE                           | WEATHER                  | LICHTING                           | SURF COND | TRAF CNTRL                             | CUTY                     | DRIVER 1         | VEH1 TYPE                    | VEH1 DIR     | VEH1 MANUV                                     | VEH1 LOC1                                    | DRIVER 2         | VEH2 TYPE               | VEH2 DIR       | VEH2 MANUV                       | VEH2 LOC1                                   | REC TYPE             | Intersection