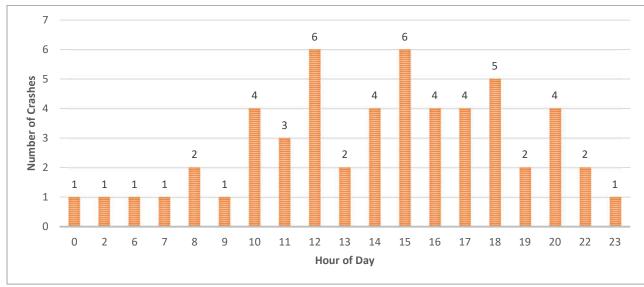

Figure 2: Data Tree Crash Analysis (2014-2018)

Figure 3: Crash Severity by Location (City or County)

Figure 4: Crash Frequency and Type by Location

The crashes were also analyzed by type and time of day, shown in **Figure 5**. The three categories include lane departure (includes fixed object, overturned, head on or opposite direction sideswipe), intersection crashes (includes rear end, angle, and turning crashes) and animal crashes. In Figure 5, the intersection crashes have a small peak in the AM peak hour but the largest amount of crashes occur in the late afternoon/evening peak hour (3:00 - 6:00 PM). Lane departure crashes are relatively consistent throughout the day with small peaks in the PM peak hour and very early morning hours. Animal crashes are heaviest during the dark hours.

Figure 5: Crash Frequency and Type by Time of Day