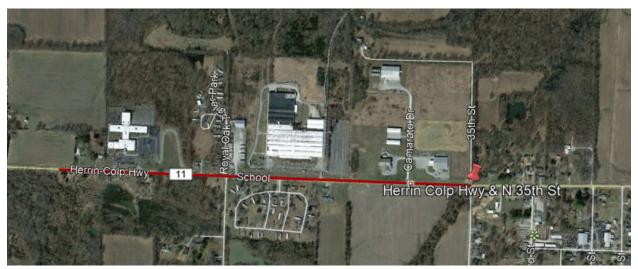

| East      | Straight Ahead       | Intersection          | PD       | W Clark Trail     |

# SIMPO SAFETY STUDY

Appendix: West Herrin Street Corridor: West of Herrin Elementary School to 35<sup>th</sup> Street



### prepared by:



prepared for:

MPO

SOUTHERN ILLINOIS

Metropolitan Planning Organization

CBB Job No. 39-20





cbbtraffic.com

### Herrin Street Corridor - West of Herrin Elementary to 35<sup>th</sup> Street

#### Introduction

The Herrin Street corridor extends from west of Herrin Elementary to 35<sup>th</sup> Street and includes the intersection of Herrin Street and 35<sup>th</sup> Street. The segment is about 0.85 miles long and is shown in **Figure 1**. The intersection of Herrin Street and 35<sup>th</sup> Street is pinned in **Figure 1** and shown in **Figure 2**.



Figure 1: Study Area

#### **Existing Conditions**

Herrin Street is located in Herrin, Illinois. The corridor is in a more rural area providing access to some residential properties and Herrin Elementary shown in **Figure 3**. The segment includes several public street intersections that are side-street stop-controlled as well as one signalized intersection that serves Herrin Elementary. Herrin Street is two lanes, one in each direction. Separate westbound right-turn lanes are provided at the signalized intersection for the school as well as the center school entrance (bus and staff entrance during arrival and dismissal). A sperate eastbound left-turn is provided at the middle entrance and the taper extends through the west entrance. West of the school, Herrin Street includes a two-foot