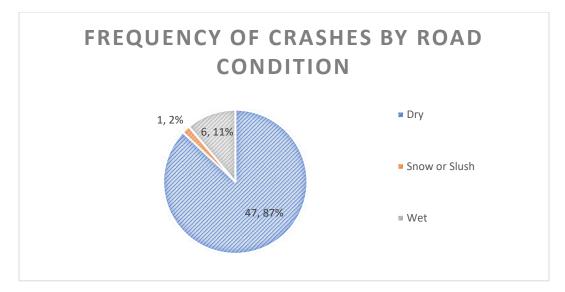

ed sight distance.

To aid in reducing turning crashes improve signage and striping could be installed. Painted stop bars on Brewster Road/Railroad Avenue could be provided on the side-streets to provide visual cues that the side-street is required to stop. Additionally, a flashing LED stop sign could be installed on the eastbound and westbound approaches so that motorist are more aware of the stop condition.

As noted for the segment, speed feedback signs could be considered for the northbound direction to slow vehicle speeds entering the commercial area.

Since the intersection only had 1 A injury crash, this intersection may not score well for HSIP funds.













IL 148 (Park Avenue) Corridor - Clark Trail to Brewster Road/Railroad Street (2014-2018)























































### Intersection of IL 148 and Clark Trail (2014-2018)































| 201601463044                                                                                                                 | 16 9 30                                                                                                                      | HOUR DOV                                               | NUM_VEH                                   | INJURIES FAT                    | ALITIES | COLL_TYPE Turning                         | Clear                                 | LIGHTING<br>Daylight                         | SURF_COND<br>Dry         | TRAF_CNTRL No Controls                                   | Energy                                    | DRIVER_1 Normal