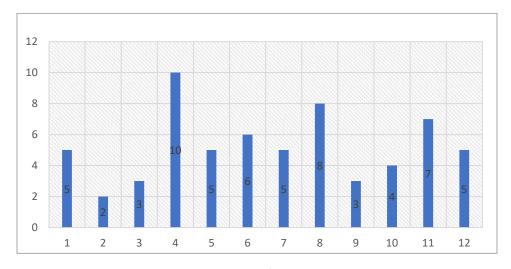

# **Crash Analysis**

The crashes recorded within the SIMPO study area were analyzed to identify locations with high crash frequencies. The crash data from January 1, 2014 to December 31, 2018 were summarized using a data tree to compare the local and state route crashes. The data tree identifies whether the collision occurred on a local and state roadway. Each box then categorizes the type of crash followed by the number of crashes, percent of crashes, and the breakdown of the severity of crashes (PDO/Injury/Fatal) with respect to that crash type. The data tree summarizing the SIMPO area crashes is shown in **Figure 2.** 

As can be seen in the data tree, the most common crash type on the local roads is rear end (20%), followed by fixed object (17%), turning (17%), angle (16%), animal (10%), and parked motor vehicles (8%). Although, the most common crash type was rear end, the fixed object crashes consisted of more fatal crashes.

The most common crash type on state roads is rear end (31%), followed by turning (19%), animal (13%), angle (11%), sideswipe (10%) and fixed object (9%). Although, the most common crash type on the state system was rear ends, the angle, fixed object and turning crashes had more fatal crashes.

It should be noted that some crashes in the dataset had an unknown severity so those crashes were not included in the severity breakdown; therefore, the sum of the severity crashes may not equal the total crashes. Since the sum of unknown crashes is less than 0.1% of the total crashes, the difference in crash totals will not impact the results.

Figure 2: Data Tree Crash Analysis (2014-2018)

Figure 3: Crash Severity by Location (City or County)

Figure 4: Crash Frequency and Type by Location

The crashes were also analyzed by type and time of day, shown in **Figure 5**. The three categories include lane departure (includes fixed object, overturned, head on or opposite direction sideswipe), intersection crashes (includes rear end, angle, and turning crashes) and animal crashes. In Figure 5, the intersection crashes have a small peak in the AM peak hour but the largest amount of crashes occur in the late afternoon/evening peak hour (3:00 - 6:00 PM). Lane departure crashes are relatively consistent throughout the day with small peaks in the PM peak hour and very early morning hours. Animal crashes are heaviest during the dark hours.