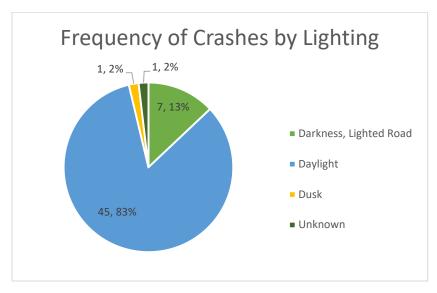

oved sight distance.

To aid in reducing turning crashes improve signage and striping could be installed. Painted stop bars on Brewster Road/Railroad Avenue could be provided on the side-streets to provide visual cues that the side-street is required to stop. Additionally, a flashing LED stop sign could be installed on the eastbound and westbound approaches so that motorist are more aware of the stop condition.

As noted for the segment, speed feedback signs could be considered for the northbound direction to slow vehicle speeds entering the commercial area.

Since the intersection only had 1 A injury crash, this intersection may not score well for HSIP funds.













IL 148 (Park Avenue) Corridor - Clark Trail to Brewster Road/Railroad Street (2014-2018)























































### Intersection of IL 148 and Clark Trail (2014-2018)































| 201601463044                                                                                                                 | 16 9 30                                                                                                                      | HOUR DOV                                               | NUM_VEH                                   | INJURIES FAT                    | ALITIES | COLL_TYPE Turning                         | Clear                                 | LIGHTING<br>Daylight                         | SURF_COND<br>Dry         | TRAF_CNTRL No Controls                                   | Energy                                    | DRIVER_1 Normal