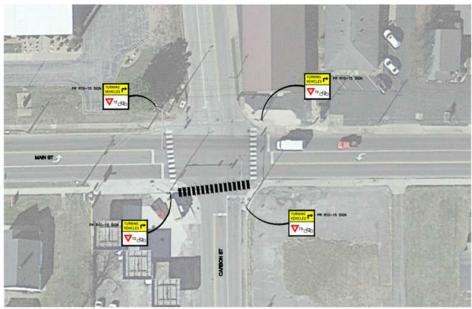

inental crosswalks are more noticeable to drivers than the standard transverse lines and may reduce pedestrian crashes. ADA accessible facilities are required where crosswalks are provided.

Due to the number of observed bike crashes, it is recommended that the City consider evaluating the Main Street corridor for bike facilities, which is beyond the scope of this study. Based on the crash data, the bike crashes at the intersection were westbound bikers on the south side of the intersection getting struck by northbound vehicles. In order to bring attention to pedestrians/bikes possibly at the corner, "Turning Vehicles Yield to pedestrians/bicycles" (MUTCD R10-15) signs could be installed on the mast arms to remind motorists to be on the lookout for pedestrians/bikes, see **Figure 11**.





Figure 11: "Turning Vehicles Yield to Bicycles" signs on signals

To aid in the crash mitigation at traffic signals, retroreflective back plates could be installed on the primary signal heads at the intersection to bring attention to the signa. According to the CMF Clearinghouse, retroreflective sheeting on back plates can reduce crashes by approximately 15 percent.



Additionally, a surface friction treatment such as High Friction Surface Treatment (HFST) could be considered for the eastbound approach of the intersection to reduce rear end crashes. However, the crash data does not indicate an overly large number of wet surface crashes (17%).

























| CASE ID      | YEAR | MONTH | DAY | HOUR | DOW | NUM VEH | INJURIES | FATALITIES | COLL TYPE                | WEATHER