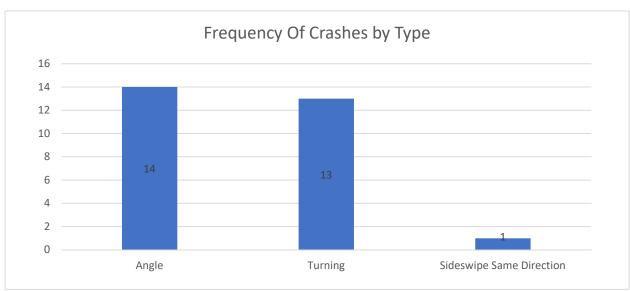

d be considered. AASHTO recommends 565 feet of intersection sight



SIMPO Safety Study Top Priority Location – Giant City Road Corridor East Main Frontage Road South to Sunny Acres Road Page 11 of 11

distance for left-turns from a side-street onto the side street for 45 mph design speed of the major road and a five-lane cross-section.

Reflective strips can be installed on posts and sign assemblies to make signs and roadside hazards more apparent to drivers.

Long term consideration could be given to providing a raised median along the road, but alternative access should be considered and aligned to consideration raised medians. Edna Court is offset from the Kroger North entrance.

























# Intersection of East Main Frontage Road South and Giant City Road (2014-2018)

























































Segment Crashes along Giant City Road between East Main Frontage Road South to Sunny Acres (2014-2018)

















| CASE ID                      | YEAR | MONTH | DAY | HOUR | DOW  | NUM VEH | INITIDIES | FATALITIES | COLL TYPE                           | WEATHER                  | LICHTING                           | SURF COND | TRAF CNTRL                             | CUTY                     | DRIVER 1         | VEH1 TYPE                    | VEH1 DIR     | VEH1 MANUV                                     | VEH1 LOC1                                    | DRIVER 2         | VEH2 TYPE               | VEH2 DIR       | VEH2 MANUV                       | VEH2 LOC1                                   | REC TYPE             | Intersection N