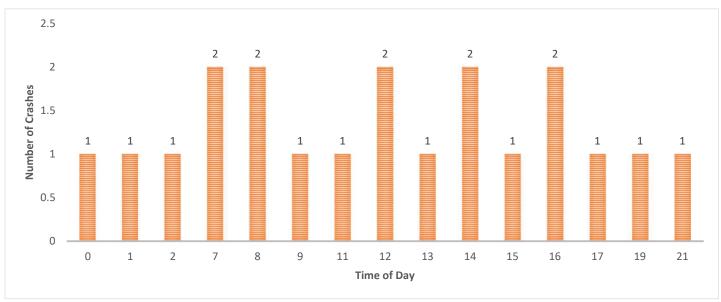

Figure 2: Data Tree Crash Analysis (2014-2018)

Figure 3: Crash Severity by Location (City or County)

Figure 4: Crash Frequency and Type by Location

The crashes were also analyzed by type and time of day, shown in **Figure 5**. The three categories include lane departure (includes fixed object, overturned, head on or opposite direction sideswipe), intersection crashes (includes rear end, angle, and turning crashes) and animal crashes. In Figure 5, the intersection crashes have a small peak in the AM peak hour but the largest amount of crashes occur in the late afternoon/evening peak hour (3:00 - 6:00 PM). Lane departure crashes are relatively consistent throughout the day with small peaks in the PM peak hour and very early morning hours. Animal crashes are heaviest during the dark hours.