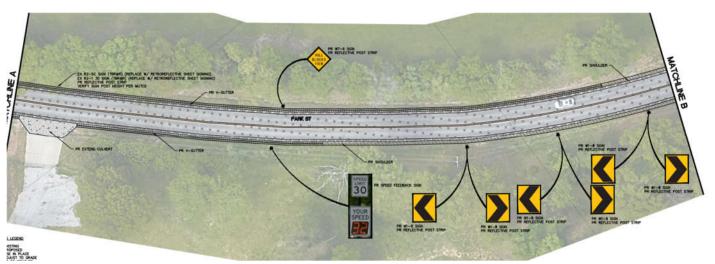

A variety of safety countermeasures were suggested to provide a variety of cost options for the safety concern. Some solutions include: signing and striping, physical road improvements, shoulder improvements, speed management solutions, signal improvements, pedestrian/bike improvements/accommodations and roundabouts.