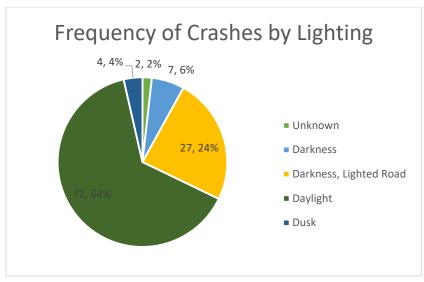

nage and possibly pavement marking would need to be considered.



Figure 16 – Convert Washington Street to One-way Flow Northbound to eliminate the SB and EB conflict.

A more costly and larger footprint option would be to consider a roundabout at this location. However, the large footprint may have operational impacts on the railroad and adjacent signal. The geometric footprint and operational implications would need to be evaluated in further detail.

# Grand Avenue Corridor Crashes - Washington Street to Lewis Street (2014-2018)







## Grand Avenue Corridor Crashes - Washington Street to Lewis Street (2014-2018)



### Grand Avenue Corridor Crashes - Washington Street to Lewis Street (2014-2018)





Grand Avenue Corridor Crashes - Washington Street to Lewis Street (2014-2018)







Grand Avenue Corridor Crashes - Washington Street to Lewis Street (2014-2018)

























# Segment Crashes along Grand Avenue from Washington Street to Lewis Street (2014-2108)























































# SIMPO SAFETY STUDY

# Appendix : Illinois 148 (Park Avenue) Corridor – Clark Trail to Brewster Road/Railraod Street





CBB Job No. 39-20



cbbtraffic.com

#### Illinois Route 148 Corridor - Clark Trail to Brewster Road

#### Introduction

The Illinois Route 148 (South Park Avenue) corridor is from Clark Trail to Brewster Road and including the intersection of Illinois Route 148 with Clark Trail and the intersection of Illinois 148 with Brewster Road. The corridor is about 0.25 miles long. **Figure 1** shows the study area and includes marker