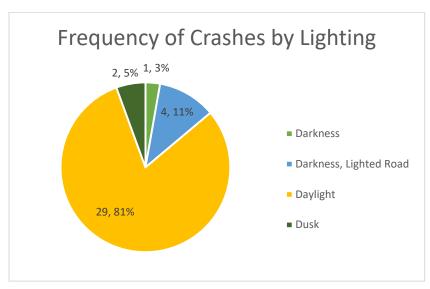

signs could be installed on the mast arms to remind motorists to be on the lookout for pedestrians/bikes, see **Figure 11**.





Figure 11: "Turning Vehicles Yield to Bicycles" signs on signals

To aid in the crash mitigation at traffic signals, retroreflective back plates could be installed on the primary signal heads at the intersection to bring attention to the signa. According to the CMF Clearinghouse, retroreflective sheeting on back plates can reduce crashes by approximately 15 percent.



Additionally, a surface friction treatment such as High Friction Surface Treatment (HFST) could be considered for the eastbound approach of the intersection to reduce rear end crashes. However, the crash data does not indicate an overly large number of wet surface crashes (17%).

























| CASE ID      | YEAR | MONTH | DAY | HOUR | DOW | NUM VEH | INJURIES | FATALITIES | COLL TYPE                | WEATHER         | LIGHTING               | SURF_COND | TRAF CNTRL        | CITY   | DRIVER 1      | VEH1 TYPE                 | VEH1_DIR  | VEH1 MANUV               | VEH1_LOC1             | DRIVER 2 | VEH2 TYPE    | VEH2_DIR  | VEH2 MANUV            | VEH2 LOC1             | REC TYPE |
|--------------|------|-------|-----|------|-----|---------|----------|------------|--------------------------|-----------------|------------------------|-----------|-------------------|--------|---------------|---------------------------|-----------|--------------------------|-----------------------|----------|--------------|-----------|-----------------------|-----------------------|----