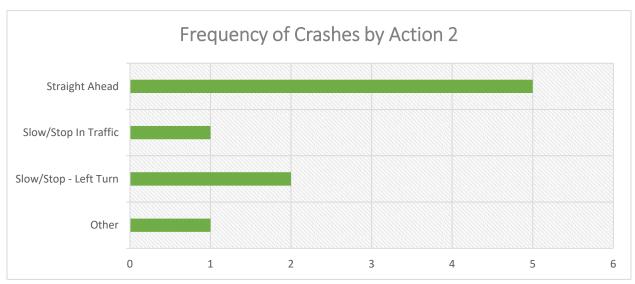

s.
- Larger turning radius at intersection/driveways, which could help to reduce the amount of rear ends related to right-turns.

#### Mid-term countermeasures include:

 Speed feedback signs at strategic locations along the corridor to slow vehicles down. Drivers at slower speeds have more time to react to unforeseen events like a vehicle braking in front or an object/animal in the roadway.

#### Long-term countermeasures include:

 Provide paved shoulders, centerline rumbles, and edgeline rumbles to provide both audio feedback as well as extra recovery area for errant vehicles.























































Segment Crashes along West Herrin Street from West of Herrin Elementary School to 35<sup>th</sup> Street (2014-2018)











































| CASE_ID YEAR MONTH                       | DAY      | HOUR DOW         | / NUN | M_VEH INJURIE | S FATALITIES | COLL_TYPE               | WEATHER        | LIGHTING               | SURF_COND            | TRAF_CNTRL                    | CITY             | DRIVER_1          | VEH1_TYPE                 | VEH1_DIR          | VEH1_MANUV                           | VEH1_LOC1                                    | VEH2_TYPE               | VEH2_DIR      | VEH2_MANUV                     | VEH2_LOC1                                    | REC_TYPE       | Intersection_Name          |
|------------------------------------------|----------|------------------|-------|---------------|--------------|-------------------------|----------------|------------------------|----------------------|----------------