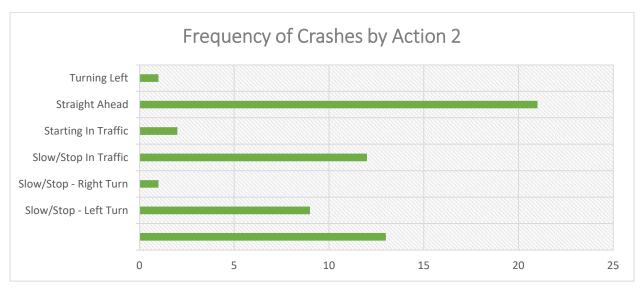

s a vehicle on the side-street.



A higher cost alternative is to construct left-turn lanes along Illinois 37 at Longstreet Road to remove the left-turn vehicles from the through lane, greatly reducing the rear ends. An conceptual example of left-turn lanes are shown in **Figure 13** below.





Figure 13: Separate Northbound and Southbound Left-Turn Lanes along IL 37 at Longstreet Road

Finally, the best overall alternative is to construct a roundabout at Illinois 37 at Longstreet Road. The roundabout would address all the crash types experienced at the intersection including turning, rear ends and angle crashes. A conceptual example of a roundabout layout is shown in **Figure 14** below.



Figure 14: Conceptual Layout of a Roundabout at IL 37 and Longstreet Road









































































# Segment Crashes along IL 37 from Cedar Grove Rd to Longstreet Road (2014-2018)







# Segment Crashes along IL 37 from Cedar Grove Rd to Longstreet Road (2014-2018)



# Segment Crashes along IL 37 from Cedar Grove Rd to Longstreet Road (2014-2018)





Segment Crashes along IL 37 from Cedar Grove Rd to Longstreet Road (2014-2018)







Segment Crashes along IL 37 from Cedar Grove Rd to Longstreet Road (2014-2018)







| CASE_ID      | YEAR | MONTH | DAY | HOUR | DOW | NUM_VEH | INJURIES | FATALITIES | COLL_TYPE                    | WEATHER        | LIGHTING               | SURF_COND | TRAF_CNTRL        | CITY               | DRIVER_1         | VEH1_TYPE                 | VEH1_DIR  | VEH1_MANUV VEH1_I                 | DC1 DRIVER