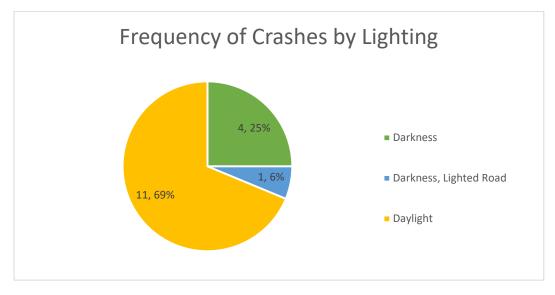

cts.
- Consider centerline and/or edgeline rumble strips to help prevent vehicles from going into oncoming traffic and/or off the road by providing audio feedback to drivers.
- Larger turning radius at intersection/driveways, which could help to reduce the amount of rear ends related to right-turns.

#### Mid-term countermeasures include:

 Speed feedback signs at strategic locations along the corridor to slow vehicles down. Drivers at slower speeds have more time to react to unforeseen events like a vehicle braking in front or an object/animal in the roadway.

#### Long-term countermeasures include:

 Provide paved shoulders, centerline rumbles, and edgeline rumbles to provide both audio feedback as well as extra recovery area for errant vehicles.























































Segment Crashes along West Herrin Street from West of Herrin Elementary School to 35<sup>th</sup> Street (2014-2018)











































| CASE_ID YEAR MONTH                       | DAY      | HOUR DOW         | / NUN | M_VEH INJURIE | S FATALITIES | COLL_TYPE               | WEATHER        | LIGHTING               | SURF_COND            | TRAF_CNTRL                    | CITY             | DRIVER_1          | VEH1_TYPE                 | VEH1_DIR          | VEH1_MANUV                           | VEH1_LOC1                                    | VEH2_TYPE               | VEH2_DIR      | VEH2_MANUV                     | VEH2_LOC1                                    | REC_TYPE       | Intersection_Name          |
|------------------------------------------|----