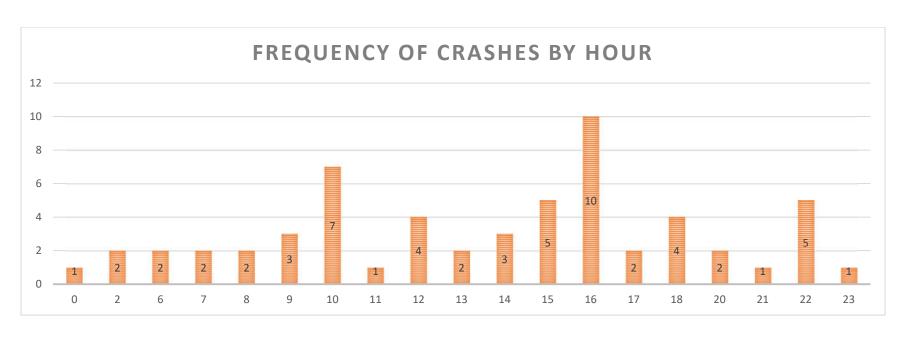

Figure 2: Data Tree Crash Analysis (2014-2018)

Figure 3: Crash Severity by Location (City or County)

Figure 4: Crash Frequency and Type by Location

The crashes were also analyzed by type and time of day, shown in **Figure 5**. The three categories include lane departure (includes fixed object, overturned, head on or opposite direction sideswipe), intersection crashes (includes rear end, angle, and turning crashes) and animal crashes. In Figure 5, the intersection crashes have a small peak in the AM peak hour but the largest amount of crashes occur in the late afternoon/evening peak hour (3:00 - 6:00 PM). Lane departure crashes are relatively consistent throughout the day with small peaks in the PM peak hour and very early morning hours. Animal crashes are heaviest during the dark hours.

Figure 5: Crash Frequency and Type by Time of Day