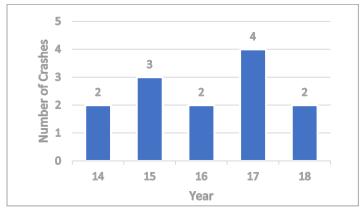

County. The corridor and connecting roads provide a connection to residential properties along the segment and in the area. The corridor is in an undeveloped area. The segment includes two lanes, one 11-foot lane in each direction. There is a speed limit of 30 miles per hour (mph). There are no sidewalks along the corridor or crosswalks in the study area. There is a reverse curve located to the east of the intersection of Park Street and Warren Road. The Carbondale Township Fire Department is just west of the study area.



Figure 2: Reverse Curve



#### **Safety Analysis**

The frequency of crashes by year is shown in **Figure 3**. There are **13 total crashes** on the corridor between 2014 to 2018. The year 2017 had the most crashes at four compared to the 2.6 crash per year average.



Figure 3: Frequency of Crashes by Year

The distribution of crashes by type is shown in **Figure 4**. The majority of crashes on the segment are fixed object crashes at 69 percent. Four of the fixed object crashes involved a driver was alcohol or drug impaired.



Figure 4: Frequency of Crashes by Type

The frequency of crashes by severity is shown in **Figure 5**. 47 percent of the crashes were property damage only and 53 percent were injury. A-injury crashes consisted of two fixed object crashes and one sideswipe same direction crash.



Figure 5: Frequency of Crashes by Severity



In **Figure 6**, the chart shows the frequency by direction and crash type. 65 percent of crashes were in the eastbound direction.



Figure 6: Frequency of Crashes by Direction and Crash Type

The frequenc