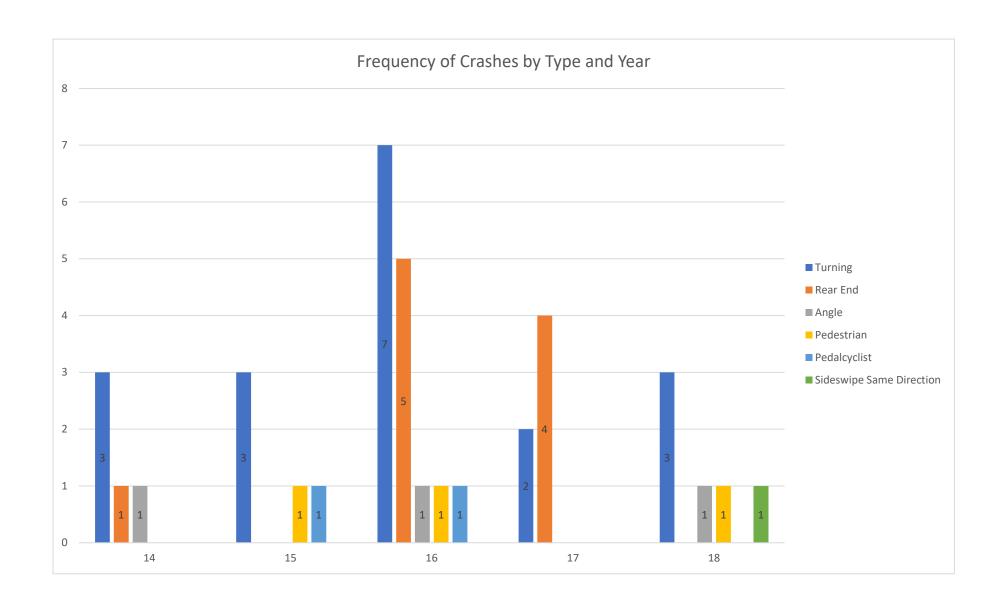

The crash type was also compared to the location as shown in **Figure 4**. Intersection related crashes such as rear end, angle and turning crashes are highest in Carbondale and Marion, while animal crashes are highest on the county roads. This is generally consistent with expectation, since many of the county roads are rural in character compared to most of the city roads that are suburban/urban in character.