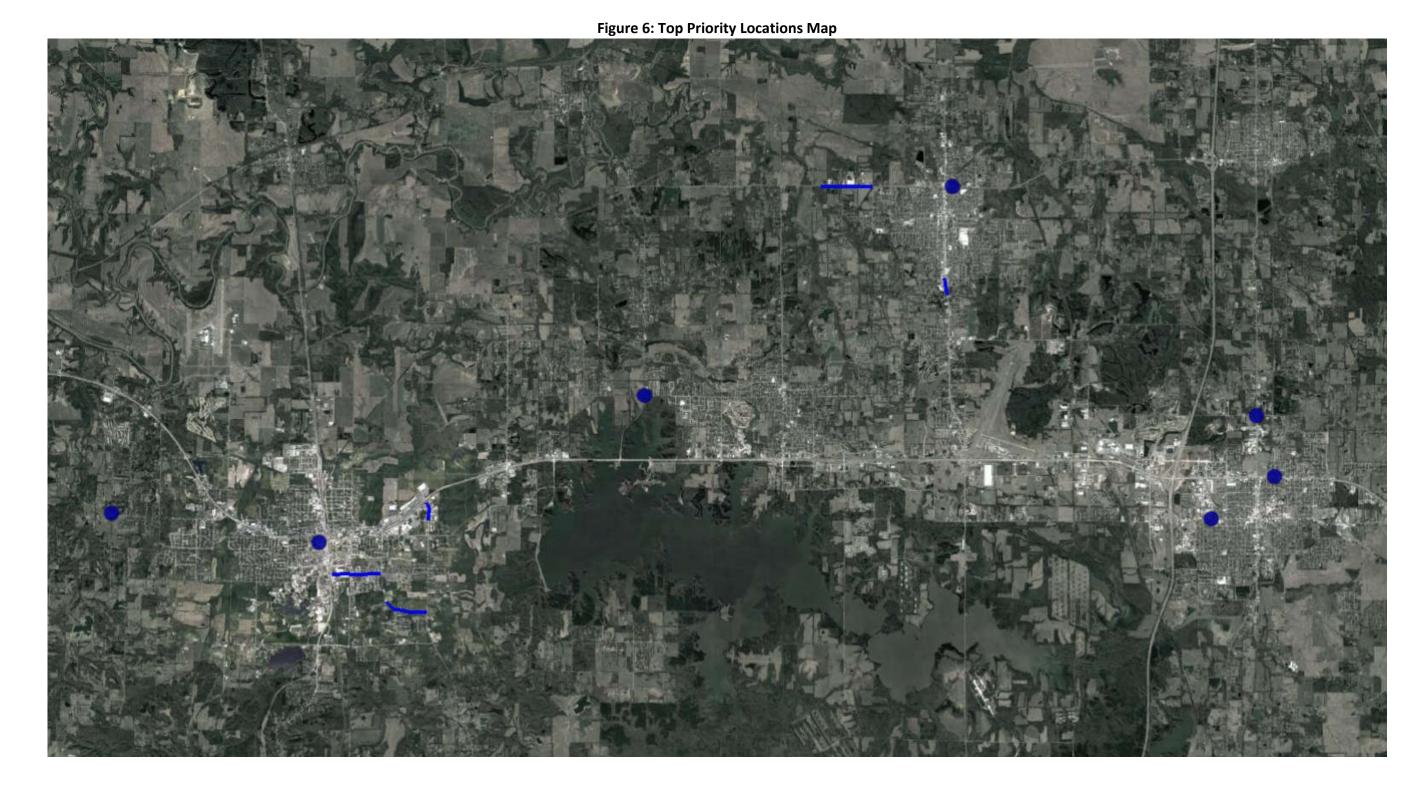

**Table 2** shows the Top Priority Locations in Jackson County/Carbondale, while **Table 3** shows the Top Priority Locations in Williamson County/Marion and Herrin. These top locations were identified for in-depth crash analysis and field review. The combination of the crash analysis and field review was used to identify potential safety countermeasures. **Figure 7** graphically illustrates the location of the Top Priority locations.