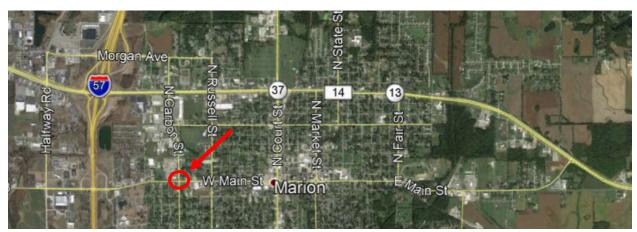

**Table 1: Locations of Local Concern** 

| Road Name                              | Total<br>Crashes | Injuries | Fatalities | Jurisdiction   | Comments                                                                                                     |
|----------------------------------------|------------------|----------|------------|----------------|--------------------------------------------------------------------------------------------------------------|
| South Carbon and West Main St.         | 27               | 6        | 0          | Marion         | Local Concern; Not HSIP Eligible 2014-2018;<br>Meets Using Years 2013-2017                                   |
| Cardinal and Cambria                   | 13               | 8        | 0          | Williamson Co. | Local Concern; Not HSIP Eligible 2014-2018;<br>Meets Using Years 2015-2019                                   |
| Market and W. Deyoung St.              | 15               | 1        | 0          | Marion         | Local Concern; Offset north and south legs;<br>Not HSIP Eligible 2014-2018 or other years;                   |
| Williamson County Pkwy & Walton<br>Way | 0                | 0        | 0          | Williamson Co. | Local Concern; Very Wide T-Intersection;<br>One leg free flow; Strange to navigate; Zero<br>crashes reported |