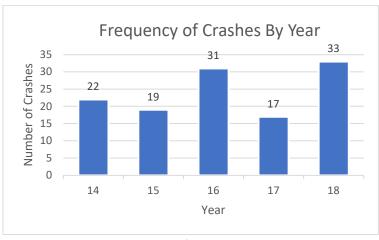

# **Crash Analysis**

The crashes recorded within the SIMPO study area were analyzed to identify locations with high crash frequencies. The crash data from January 1, 2014 to December 31, 2018 were summarized using a data tree to compare the local and state route crashes. The data tree identifies whether the collision occurred on a local and state roadway. Each box then categorizes the type of crash followed by the number of crashes, percent of crashes, and the breakdown of the severity of crashes (PDO/Injury/Fatal) with respect to that crash type. The data tree summarizing the SIMPO area crashes is shown in **Figure 2.** 

As can be seen in the data tree, the most common crash type on the local roads is rear end (20%), followed by fixed object (17%), turning (17%), angle (16%), animal (10%), and parked motor vehicles (8%). Although, the most common crash type was rear end, the fixed object crashes consisted of more fatal crashes.

The most common crash type on state roads is rear end (31%), followed by turning (19%), animal (13%), angle (11%), sideswipe (10%) and fixed object (9%). Although, the most common crash type on the state system was rear ends, the angle, fixed object and turning crashes had more fatal crashes.

It should be noted that some crashes in the dataset had an unknown severity so those crashes were not included in the severity breakdown; therefore, the sum of the severity crashes may not equal the total crashes. Since the sum of unknown crashes is less than 0.1% of the total crashes, the difference in crash totals will not impact the results.