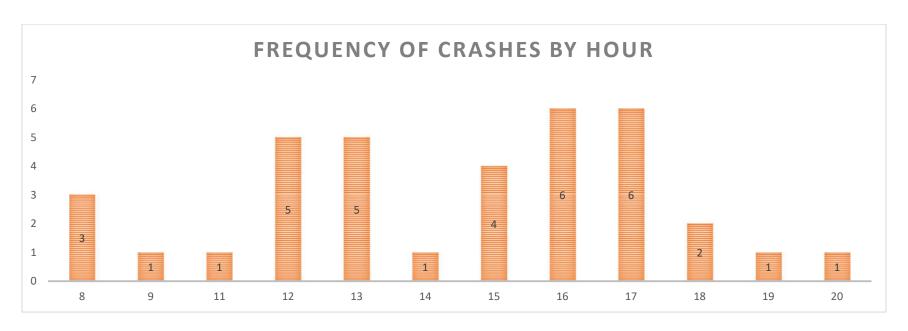

Figure 2: Data Tree Crash Analysis (2014-2018)

Figure 3: Crash Severity by Location (City or County)

Figure 4: Crash Frequency and Type by Location

The crashes were also analyzed by type and time of day, shown in **Figure 5**. The three categories include lane departure (includes fixed object, overturned, head on or opposite direction sideswipe), intersection crashes (includes rear end, angle, and turning crashes) and animal crashes. In Figure 5, the intersection crashes have a small peak in the AM peak hour but the largest amount of crashes occur in the late afternoon/evening peak hour (3:00 - 6:00 PM). Lane departure crashes are relatively consistent throughout the day with small peaks in the PM peak hour and very early morning hours. Animal crashes are heaviest during the dark hours.