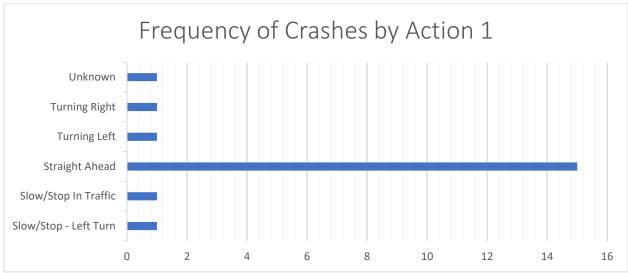

d provide advance notification to drivers regarding the stop condition. Another low-cost option is to install retroreflective strips on sign posts for the stop signs as well as any new advance warning device sign assembly installed as a part of any future project.





A mid-cost safety improvement could be to replace the existing stop signs with LED flashing stop signs on all approaches to get drivers to take notice of the All-Way stop condition. Consideration could also be given to adding a second stop sign on the left-side of the road to double up on the stop signs. However, the existing sidewalks and pedestrian facilities on many of the quadrants would likely make doubling up stop signs a difficult task, since there appears to be limited space in the right-of-way.

























| CASE_ID     | YEAR | MONTH | DAY | HOUR | DOW | NUM_VEH | INJURIES | FATALITIES | COLL_TYPE                    | WEATHER        | LIGHTING               | SURF_COND | TRAF_CNTRL        | CITY   | DRIVER_1      | VEH1_TYPE | VEH1_DIR  | VEH1_MANUV            | VEH1_LOC1             | DRIVER_2      | VEH2_TYPE                    | VEH2_DIR  | VEH2_MANUV            | VEH2_LOC1             | REC_TYPE |
|-------------|------|-------|-----|------|-----|---------|----------|------------|------------------------------|----------------|------------------------|-----------|-------------------|--------|---------------|-----------|-----------|-----------------------|-----------------------|---------------|------------------------------|-----------|-----------------------|-----------------------|