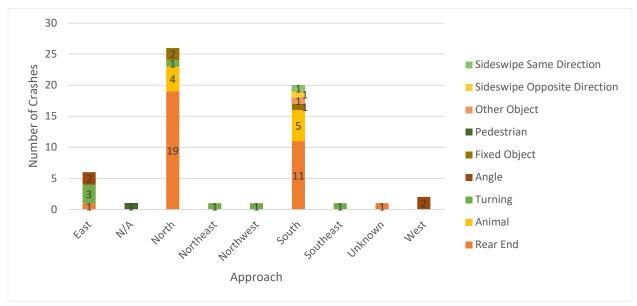

The crash type was also compared to the location as shown in **Figure 4**. Intersection related crashes such as rear end, angle and turning crashes are highest in Carbondale and Marion, while animal crashes are highest on the county roads. This is generally consistent with expectation, since many of the county roads are rural in character compared to most of the city roads that are suburban/urban in character.