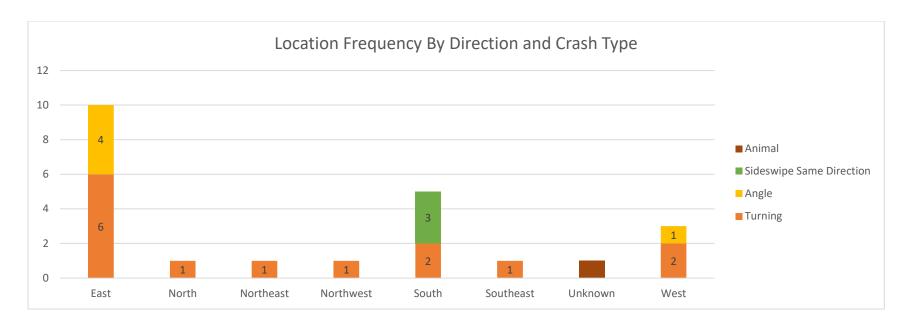

nstalled. Painted stop bars on Brewster Road/Railroad Avenue could be provided on the side-streets to provide visual cues that the side-street is required to stop. Additionally, a flashing LED stop sign could be installed on the eastbound and westbound approaches so that motorist are more aware of the stop condition.

As noted for the segment, speed feedback signs could be considered for the northbound direction to slow vehicle speeds entering the commercial area.

Since the intersection only had 1 A injury crash, this intersection may not score well for HSIP funds.













IL 148 (Park Avenue) Corridor - Clark Trail to Brewster Road/Railroad Street (2014-2018)























































### Intersection of IL 148 and Clark Trail (2014-2018)































| 201601463044                                                                                                                 | 16 9 30                                                                                                                      | HOUR DOV                                               | NUM_VEH                                   | INJURIES FAT                    | ALITIES | COLL_TYPE Turning                         | Clear                                 | LIGHTING<br>Daylight                         | SURF_COND<br>Dry         | TRAF_CNTRL No Controls                                   | Energy                                    | DRIVER_1 Normal                             | VEH1_TYPE<br>Passenger                  | VEH1_DIR<br>North               |