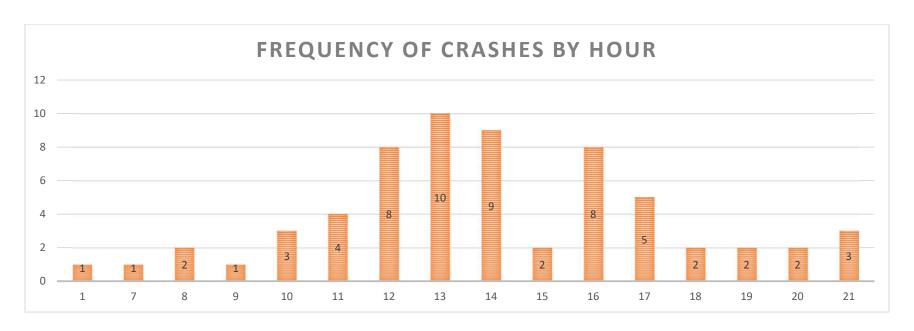

Figure 2: Data Tree Crash Analysis (2014-2018)

Figure 3: Crash Severity by Location (City or County)

Figure 4: Crash Frequency and Type by Location

The crashes were also analyzed by type and time of day, shown in **Figure 5**. The three categories include lane departure (includes fixed object, overturned, head on or opposite direction sideswipe), intersection crashes (includes rear end, angle, and turning crashes) and animal crashes. In Figure 5, the intersection crashes have a small peak in the AM peak hour but the largest amount of crashes occur in the late afternoon/evening peak hour (3:00 - 6:00 PM). Lane departure crashes are relatively consistent throughout the day with small peaks in the PM peak hour and very early morning hours. Animal crashes are heaviest during the dark hours.

Figure 5: Crash Frequency and Type by Time of Day