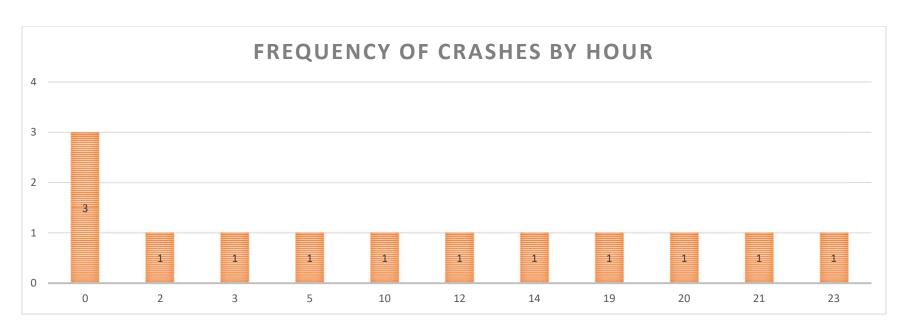

Figure 2: Data Tree Crash Analysis (2014-2018)

Figure 3: Crash Severity by Location (City or County)

Figure 4: Crash Frequency and Type by Location

The crashes were also analyzed by type and time of day, shown in **Figure 5**. The three categories include lane departure (includes fixed object, overturned, head on or opposite direction sideswipe), intersection crashes (includes rear end, angle, and turning crashes) and animal crashes. In Figure 5, the intersection crashes have a small peak in the AM peak hour but the largest amount of crashes occur in the late afternoon/evening peak hour (3:00 - 6:00 PM). Lane departure crashes are relatively consistent throughout the day with small peaks in the PM peak hour and very early morning hours. Animal crashes are heaviest during the dark hours.

Figure 5: Crash Frequency and Type by Time of Day