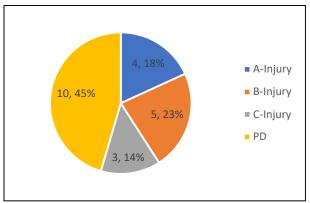

shes** occurred at the study intersection from 2014 to 2018. The total number of crashes by year is shown in **Figure 4**. The total number of crashes is pretty consistent across the five years, except for 2016.



Figure 4: Frequency of Crashes by Year

Figure 5 shows the frequency of crashes by type. The majority of crashes are angle and turning crashes at 58 percent combined. 80 percent of the Angle/turning crashes involved southbound vehicles, many with eastbound vehicles.



Figure 5: Frequency of Crashes by Type

The frequency of crashes by severity is shown in **Figure 6**. 45 percent of the crashes were property damage only and 55% were injury. Two A-injuries were rear end crashes where vehicles were waiting to make a left-turn. Most turning injury crashes involved left vehicles.



Figure 6: Frequency of Crashes by Severity



In **Figure 7**, the chart shows the frequency by direction and crash type. 50% of crashes occurred on the southbound approach and 18% of crashes occurred on the eastbound approach. 73% of the turning and angle crashes occurred on the southbound approach.



Figure 7: Frequency of Crashes by Direction and Crash Type

The frequency of crashes by hour is shown in Figure 8 below. The crashes increase at 4pm and 8pm.



Figure 8: Frequency of Crashes by Hour



The frequency of weather crashes is shown in Figure 9 below. 86% of crashes occurred on clear days.



Figure 9: Frequency of Crashes by Weather

The frequency of crashes related to lighting conditions is shown in **Figure 10**. 64% of crashes occurred during daylight hours, with 36% of cr