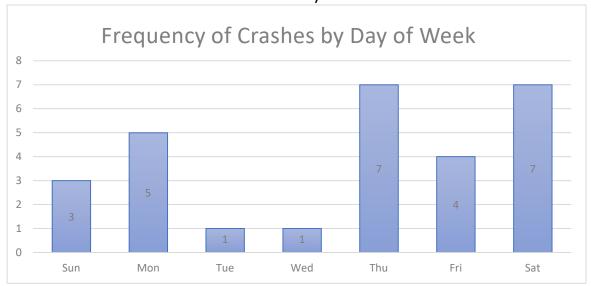

Figure 2: Data Tree Crash Analysis (2014-2018)

Figure 3: Crash Severity by Location (City or County)

Figure 4: Crash Frequency and Type by Location

The crashes were also analyzed by type and time of day, shown in **Figure 5**. The three categories include lane departure (includes fixed object, overturned, head on or opposite direction sideswipe), intersection crashes (includes rear end, angle, and turning crashes) and animal crashes. In Figure 5, the intersection crashes have a small peak in the AM peak hour but the largest amount of crashes occur in the late afternoon/evening peak hour (3:00 - 6:00 PM). Lane departure crashes are relatively consistent throughout the day with small peaks in the PM peak hour and very early morning hours. Animal crashes are heaviest during the dark hours.