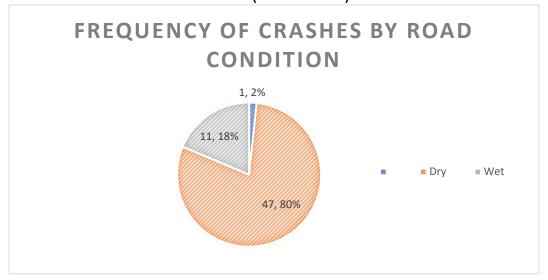

footprint option would be to consider a roundabout at this location. However, the large footprint may have operational impacts on the railroad and adjacent signal. The geometric footprint and operational implications would need to be evaluated in further detail.

# Grand Avenue Corridor Crashes - Washington Street to Lewis Street (2014-2018)







## Grand Avenue Corridor Crashes - Washington Street to Lewis Street (2014-2018)



### Grand Avenue Corridor Crashes - Washington Street to Lewis Street (2014-2018)





Grand Avenue Corridor Crashes - Washington Street to Lewis Street (2014-2018)







Grand Avenue Corridor Crashes - Washington Street to Lewis Street (2014-2018)

























# Segment Crashes along Grand Avenue from Washington Street to Lewis Street (2014-2108)























































# SIMPO SAFETY STUDY

# Appendix : Illinois 148 (Park Avenue) Corridor – Clark Trail to Brewster Road/Railraod Street





CBB Job No. 39-20



cbbtraffic.com

#### Illinois Route 148 Corridor - Clark Trail to Brewster Road

#### Introduction

The Illinois Route 148 (South Park Avenue) corridor is from Clark Trail to Brewster Road and including the intersection of Illinois Route 148 with Clark Trail and the intersection of Illinois 148 with Brewster Road. The corridor is about 0.25 miles long. **Figure 1** shows the study area and includes markers at the two intersections mentioned above.



Figure 1: Study Area

340 Regency Centre

Collinsville, IL 62234



#### **Existing Condition**

Illinois Route 148 (South Park Avenue) is located