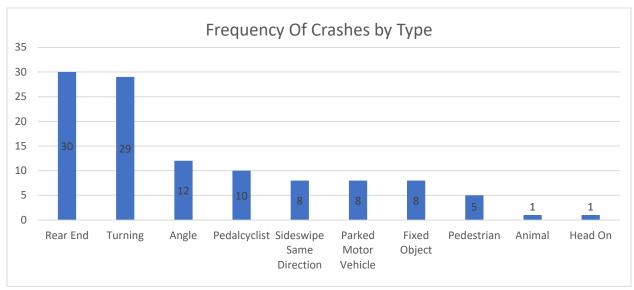

As can be seen in the data tree, the most common crash type on the local roads is rear end (20%), followed by fixed object (17%), turning (17%), angle (16%), animal (10%), and parked motor vehicles (8%). Although, the most common crash type was rear end, the fixed object crashes consisted of more fatal crashes.

The most common crash type on state roads is rear end (31%), followed by turning (19%), animal (13%), angle (11%), sideswipe (10%) and fixed object (9%). Although, the most common crash type on the state system was rear ends, the angle, fixed object and turning crashes had more fatal crashes.