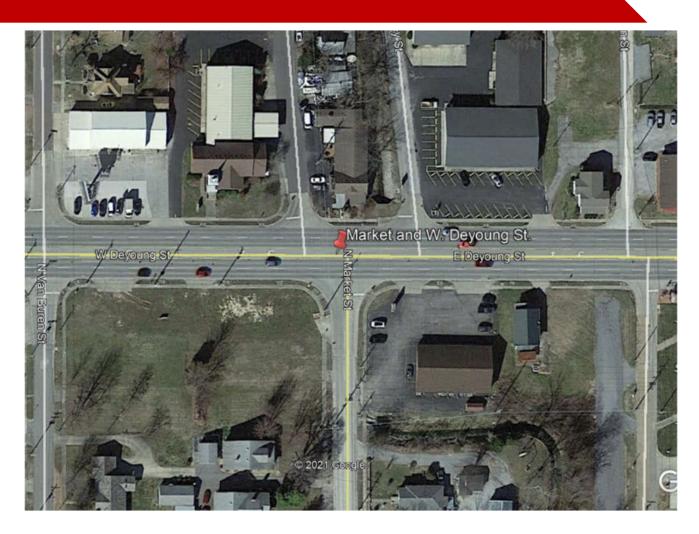

**Table 1: Locations of Local Concern** 

| Road Name                              | Total<br>Crashes | Injuries | Fatalities | Jurisdiction   | Comments                                                                                                     |
|----------------------------------------|------------------|----------|------------|----------------|--------------------------------------------------------------------------------------------------------------|
| South Carbon and West Main St.         | 27               | 6        | 0          | Marion         | Local Concern; Not HSIP Eligible 2014-2018;<br>Meets Using Years 2013-2017                                   |
| Cardinal and Cambria                   | 13               | 8        | 0          | Williamson Co. | Local Concern; Not HSIP Eligible 2014-2018;<br>Meets Using Years 2015-2019                                   |
| Market and W. Deyoung St.              | 15               | 1        | 0          | Marion         | Local Concern; Offset north and south legs;<br>Not HSIP Eligible 2014-2018 or other years;                   |
| Williamson County Pkwy & Walton<br>Way | 0                | 0        | 0          | Williamson Co. | Local Concern; Very Wide T-Intersection;<br>One leg free flow; Strange to navigate; Zero<br>crashes reported |