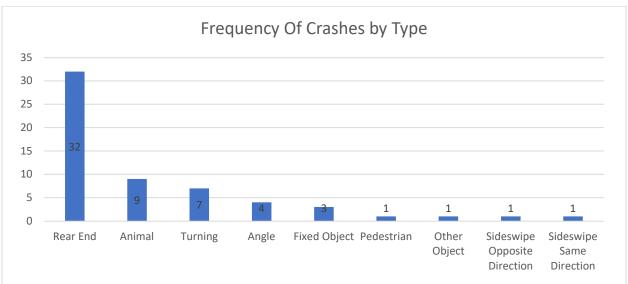

As can be seen in the data tree, the most common crash type on the local roads is rear end (20%), followed by fixed object (17%), turning (17%), angle (16%), animal (10%), and parked motor vehicles (8%). Although, the most common crash type was rear end, the fixed object crashes consisted of more fatal crashes.

The most common crash type on state roads is rear end (31%), followed by turning (19%), animal (13%), angle (11%), sideswipe (10%) and fixed object (9%). Although, the most common crash type on the state system was rear ends, the angle, fixed object and turning crashes had more fatal crashes.