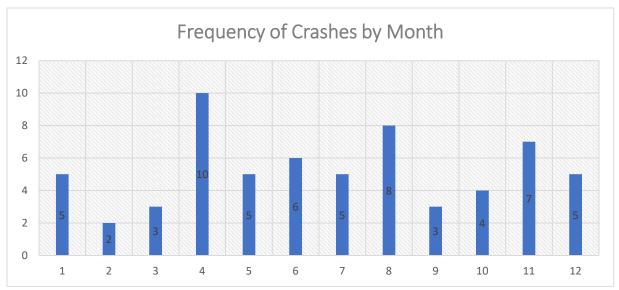

ping requirements for future developments to minimize landscaping in the sight triangle should be considered. AASHTO recommends 565 feet of intersection sight



SIMPO Safety Study Top Priority Location – Giant City Road Corridor East Main Frontage Road South to Sunny Acres Road Page 11 of 11

distance for left-turns from a side-street onto the side street for 45 mph design speed of the major road and a five-lane cross-section.

Reflective strips can be installed on posts and sign assemblies to make signs and roadside hazards more apparent to drivers.

Long term consideration could be given to providing a raised median along the road, but alternative access should be considered and aligned to consideration raised medians. Edna Court is offset from the Kroger North entrance.

























# Intersection of East Main Frontage Road South and Giant City Road (2014-2018)

























































Segment Crashes along Giant City Road between East Main Frontage Road South to Sunny Acres (2014-2018)

















| CASE ID                      | YEAR | MONTH | DAY | HOUR | DOW  | NUM VEH | INITIDIES | FATALITIES | COLL TYPE                           | WEATHER                  | LICHTING                           | SURF COND | TRAF CNTRL                             | CUTY                     | DRIVER 1         | VEH1 TYPE                    | VEH1 DIR     | VEH1 MANUV                                     | VEH1 LOC1                                    | DRIVER 2         | VEH2 TYPE               | VEH2 DIR       | VEH2 MANUV