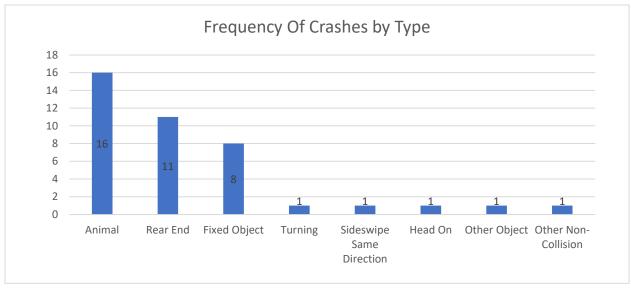

The crash type was also compared to the location as shown in **Figure 4**. Intersection related crashes such as rear end, angle and turning crashes are highest in Carbondale and Marion, while animal crashes are highest on the county roads. This is generally consistent with expectation, since many of the county roads are rural in character compared to most of the city roads that are suburban/urban in character.