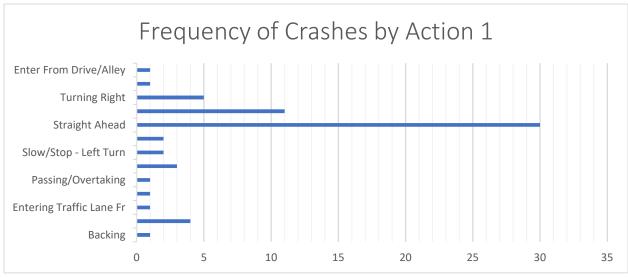

equirements for future developments to minimize landscaping in the sight triangle should be considered. AASHTO recommends 565 feet of intersection sight



SIMPO Safety Study Top Priority Location – Giant City Road Corridor East Main Frontage Road South to Sunny Acres Road Page 11 of 11

distance for left-turns from a side-street onto the side street for 45 mph design speed of the major road and a five-lane cross-section.

Reflective strips can be installed on posts and sign assemblies to make signs and roadside hazards more apparent to drivers.

Long term consideration could be given to providing a raised median along the road, but alternative access should be considered and aligned to consideration raised medians. Edna Court is offset from the Kroger North entrance.

























# Intersection of East Main Frontage Road South and Giant City Road (2014-2018)

























































Segment Crashes along Giant City Road between East Main Frontage Road South to Sunny Acres (2014-2018)

















| CASE ID                      | YEAR | MONTH | DAY | HOUR | DOW  | NUM VEH | INITIDIES | FATALITIES | COLL TYPE                           | WEATHER                  | LICHTING                           | SURF COND | TRAF CNTRL                             | CUTY                     | DRIVER 1         | VEH1 TYPE                    | VEH1 DIR     | VEH1 MANUV                                     | VEH1 LOC1                                    | DRIVER 2         | VEH2 TYPE               | VEH2 DIR       | VEH2 MANUV