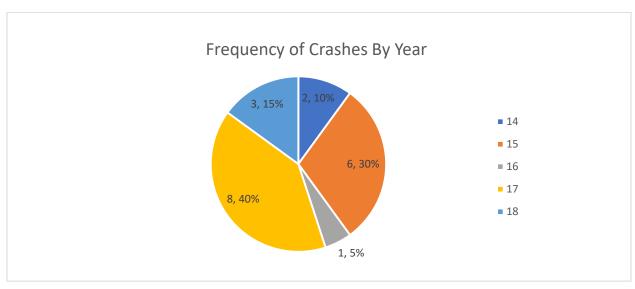

MUTCD W3-1) would provide advance notification to drivers regarding the stop condition. Another low-cost option is to install retroreflective strips on sign posts for the stop signs as well as any new advance warning device sign assembly installed as a part of any future project.





A mid-cost safety improvement could be to replace the existing stop signs with LED flashing stop signs on all approaches to get drivers to take notice of the All-Way stop condition. Consideration could also be given to adding a second stop sign on the left-side of the road to double up on the stop signs. However, the existing sidewalks and pedestrian facilities on many of the quadrants would likely make doubling up stop signs a difficult task, since there appears to be limited space in the right-of-way.

























| CASE_ID     | YEAR | MONTH | DAY | HOUR | DOW | NUM_VEH | INJURIES | FATALITIES | COLL_TYPE                    | WEATHER        | LIGHTING               | SURF_COND | TRAF_CNTRL        | CITY   | DRIVER_1      | VEH1_TYPE | VEH1_DIR  | VEH1_MANUV            | VEH1_LOC1             | DRIVER_2      | VEH2_TYPE                    | VEH2_DIR  | VEH2_MANUV            | VEH2_LOC1             | REC_TYPE |
|-------------|------|-------|-----|------|-----|---------|----------|------------|------------------------------|----------------|------------------------|-----------|-------------------|--------|---------------|-----------|-----------|-----------------------|-----------------------|---------------|------------------------------|-----------|-----------------------|--------