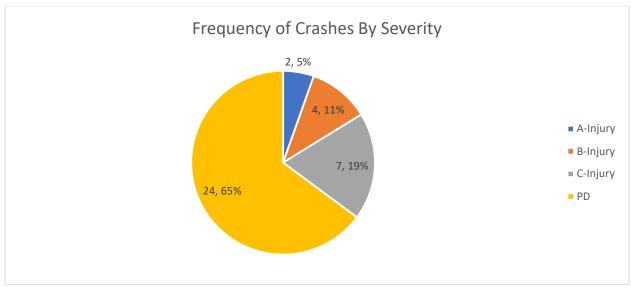

One of the goals of the Federal Highway Administration and Illinois DOT is to address fatal and serious injury crashes. Crashes are categorized by injury severity, as K (Fatal), A, B or C injury or Property Damage Only (PDO). The definition of each of these severities is summarized below..

- 1. Fatal Crash: A motor vehicle crash (single or multiple) that results in the death of one or more persons.
- 2. Injury Crash: Any motor vehicle crash that results in one or more non-fatal injuries.
  - a. A-Injury (Incapacitating Injury): Any injury, other than a fatal injury, which prevents the injured person from walking, driving, or normally continuing the activities he/she was capable of performing before the injury occurred. Type A crashes includes severe lacerations, broken limbs, skull or chest injuries, and abdominal injuries.
  - b. B-Injury (Non-incapacitating Injury): Any injury other than a fatal or incapacitating injury, which is evident to observers at the scene of the crash. Includes lump on head, abrasions, bruises, minor lacerations.
  - c. C-Injury (Possible Injury): Any injury reported or claimed which is not either of the above injuries. It includes momentary unconsciousness, claims of injuries not evident, limping, complaint of pain, nausea, and hysteria.
- 3. PDO: Property-damage only crash.