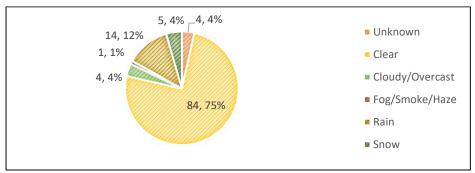

# **Crash Data**

The crash data for the study was provided by SIMPO. All crash data was provided in a Geographic Information System (GIS) shapefile. The crash data were derived from the Illinois DOT crash database. The crash database is compiled every year from the local and state police crash records submitted to the Illinois Department of Transportation (IDOT) Division of Traffic Safety. The crash data files include information required to identify and analyze crash trends. Some of the categories provided include: crash ID, date and time of crash, route, severity of crash, number of injuries and fatalities, direction and maneuvers, road surface conditions, light conditions, weather, and type of collision.