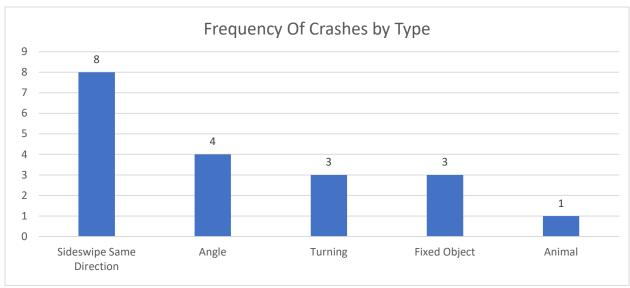

ntersection sight



SIMPO Safety Study Top Priority Location – Giant City Road Corridor East Main Frontage Road South to Sunny Acres Road Page 11 of 11

distance for left-turns from a side-street onto the side street for 45 mph design speed of the major road and a five-lane cross-section.

Reflective strips can be installed on posts and sign assemblies to make signs and roadside hazards more apparent to drivers.

Long term consideration could be given to providing a raised median along the road, but alternative access should be considered and aligned to consideration raised medians. Edna Court is offset from the Kroger North entrance.

























# Intersection of East Main Frontage Road South and Giant City Road (2014-2018)

























































Segment Crashes along Giant City Road between East Main Frontage Road South to Sunny Acres (2014-2018)

















| CASE ID                      | YEAR | MONTH | DAY | HOUR | DOW  | NUM VEH | INITIDIES | FATALITIES | COLL TYPE                           | WEATHER                  | LICHTING                           | SURF COND | TRAF CNTRL                             | CUTY                     | DRIVER 1         | VEH1 TYPE                    | VEH1 DIR     | VEH1 MANUV                                     | VEH1 LOC1                                    | DRIVER 2         | VEH2 TYPE               | VEH2 DIR       | VEH2 MANUV                       | VEH2 LOC1                                   | REC TYPE             | Intersection Name