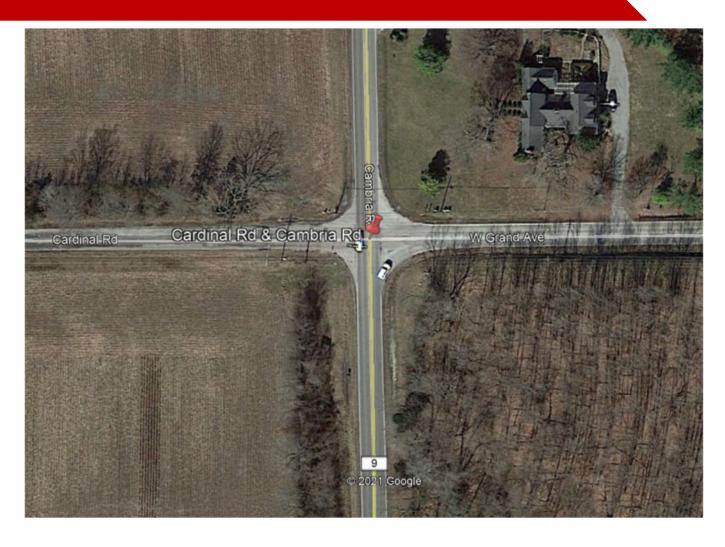

**Table 1: Locations of Local Concern** 

| Road Name                              | Total<br>Crashes | Injuries | Fatalities | Jurisdiction   | Comments                                                                                                     |
|----------------------------------------|------------------|----------|------------|----------------|--------------------------------------------------------------------------------------------------------------|
| South Carbon and West Main St.         | 27               | 6        | 0          | Marion         | Local Concern; Not HSIP Eligible 2014-2018;<br>Meets Using Years 2013-2017                                   |
| Cardinal and Cambria                   | 13               | 8        | 0          | Williamson Co. | Local Concern; Not HSIP Eligible 2014-2018;<br>Meets Using Years 2015-2019                                   |
| Market and W. Deyoung St.              | 15               | 1        | 0          | Marion         | Local Concern; Offset north and south legs;<br>Not HSIP Eligible 2014-2018 or other years;                   |
| Williamson County Pkwy & Walton<br>Way | 0                | 0        | 0          | Williamson Co. | Local Concern; Very Wide T-Intersection;<br>One leg free flow; Strange to navigate; Zero<br>crashes reported |