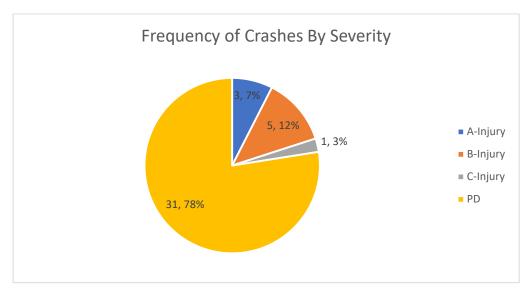

The crash data were also analyzed by the number of crashes by location (City/County) with respect to severity, see **Figure 3.** As shown in Figure 3, Carbondale has the most crashes with the Marion not far behind. The cities Marion and Carbondale have the highest frequencies of injury and overall crashes. Williamson County, Herrin, and Jackson County have similar crash totals.