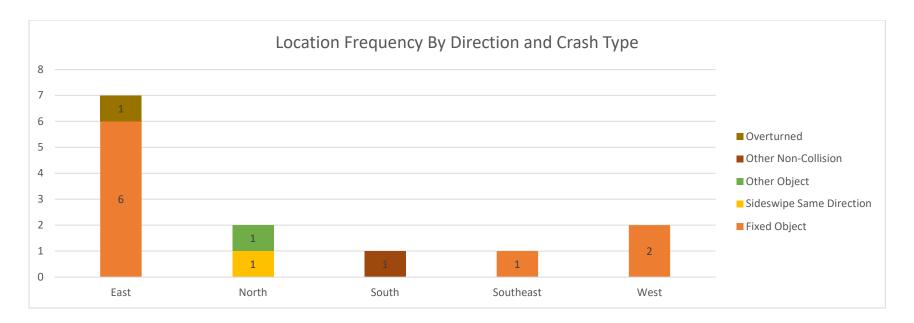

The crash type was also compared to the location as shown in **Figure 4**. Intersection related crashes such as rear end, angle and turning crashes are highest in Carbondale and Marion, while animal crashes are highest on the county roads. This is generally consistent with expectation, since many of the county roads are rural in character compared to most of the city roads that are suburban/urban in character.

Figure 2: Data Tree Crash Analysis (2014-2018)

Figure 3: Crash Severity by Location (City or County)

Figure 4: Crash Frequency and Type by Location

The crashes were also analyzed by type and time of day, shown in **Figure 5**. The three categories include lane departure (includes fixed object, overturned, head on or opposite direction sideswipe), intersection crashes (includes rear end, angle, and turning crashes) and animal crashes. In Figure 5, the intersection crashes have a small peak in the AM peak hour but the largest amount of crashes occur in the late afternoon/evening peak hour (3:00 - 6:00 PM). Lane departure crashes are relatively consistent throughout the day with small peaks in the PM peak hour and very early morning hours. Animal crashes are heaviest during the dark hours.