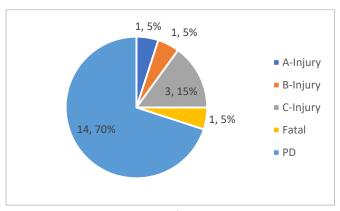

One of the goals of the Federal Highway Administration and Illinois DOT is to address fatal and serious injury crashes. Crashes are categorized by injury severity, as K (Fatal), A, B or C injury or Property Damage Only (PDO). The definition of each of these severities is summarized below..

- 1. Fatal Crash: A motor vehicle crash (single or multiple) that results in the death of one or more persons.
- 2. Injury Crash: Any motor vehicle crash that results in one or more non-fatal injuries.
  - a. A-Injury (Incapacitating Injury): Any injury, other than a fatal injury, which prevents the injured person from walking, driving, or normally continuing the activities he/she was capable of performing before the injury occurred. Type A crashes includes severe lacerations, broken limbs, skull or chest injuries, and abdominal injuries.
  - b. B-Injury (Non-incapacitating Injury): Any injury other than a fatal or incapacitating injury, which is evident to observers at the scene of the crash. Includes lump on head, abrasions, bruises, minor lacerations.
  - c. C-Injury (Possible Injury): Any injury reported or claimed which is not either of the above injuries. It includes momentary unconsciousness, claims of injuries not evident, limping, complaint of pain, nausea, and hysteria.
- 3. PDO: Property-damage only crash.