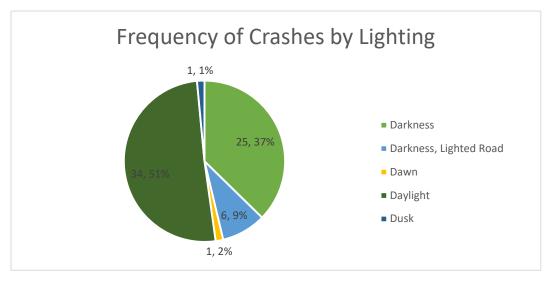

attention to fixed objects.
- Consider centerline and/or edgeline rumble strips to help prevent vehicles from going into oncoming traffic and/or off the road by providing audio feedback to drivers.
- Larger turning radius at intersection/driveways, which could help to reduce the amount of rear ends related to right-turns.

#### Mid-term countermeasures include:

 Speed feedback signs at strategic locations along the corridor to slow vehicles down. Drivers at slower speeds have more time to react to unforeseen events like a vehicle braking in front or an object/animal in the roadway.

#### Long-term countermeasures include:

 Provide paved shoulders, centerline rumbles, and edgeline rumbles to provide both audio feedback as well as extra recovery area for errant vehicles.























































Segment Crashes along West Herrin Street from West of Herrin Elementary School to 35<sup>th</sup> Street (2014-2018)











































| CASE_ID YEAR MONTH                       | DAY      | HOUR DOW         | / NUN | M_VEH INJURIE | S FATALITIES | COLL_TYPE               | WEATHER        | LIGHTING               | SURF_COND            | TRAF_CNTRL                    | CITY             | DRIVER_1          | VEH1_TYPE                 | VEH1_DIR          | VEH1_MANUV                           | VEH1_LOC1                                    | VEH2_TYPE               | VEH2_DIR      | VEH2_MANUV                     | VEH2_LOC1                                    | REC_TYPE       | Intersection_Name          |
|-----------------------