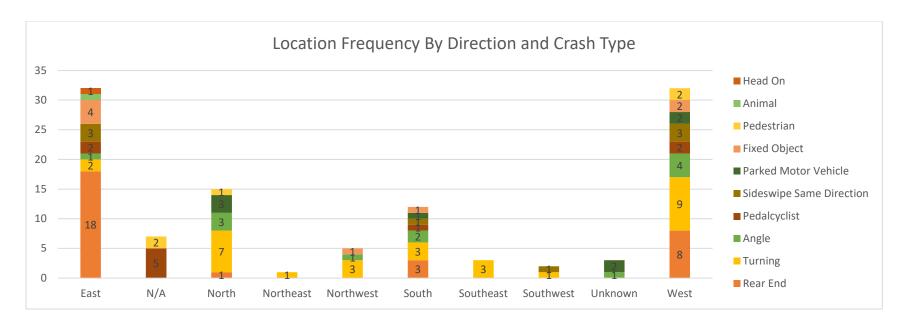

The crash data were also analyzed by the number of crashes by location (City/County) with respect to severity, see **Figure 3.** As shown in Figure 3, Carbondale has the most crashes with the Marion not far behind. The cities Marion and Carbondale have the highest frequencies of injury and overall crashes. Williamson County, Herrin, and Jackson County have similar crash totals.

The crash type was also compared to the location as shown in **Figure 4**. Intersection related crashes such as rear end, angle and turning crashes are highest in Carbondale and Marion, while animal crashes are highest on the county roads. This is generally consistent with expectation, since many of the county roads are rural in character compared to most of the city roads that are suburban/urban in character.

Figure 2: Data Tree Crash Analysis (2014-2018)

Figure 3: Crash Severity by Location (City or County)

Figure 4: Crash Frequency and Type by Location

The crashes were also analyzed by type and time of day, shown in **Figure 5**. The three categories include lane departure (includes fixed object, overturned, head on or opposite direction sideswipe), intersection crashes (includes rear end, angle, and turning crashes) and animal crashes. In Figure 5, the intersection crashes have a small peak in the AM peak hour but the largest amount of crashes occur in the late afternoon/evening peak hour (3:00 - 6:00 PM). Lane departure crashes are relatively consistent throughout the day with small peaks in the PM peak hour and very early morning hours. Animal crashes are heaviest during the dark hours.