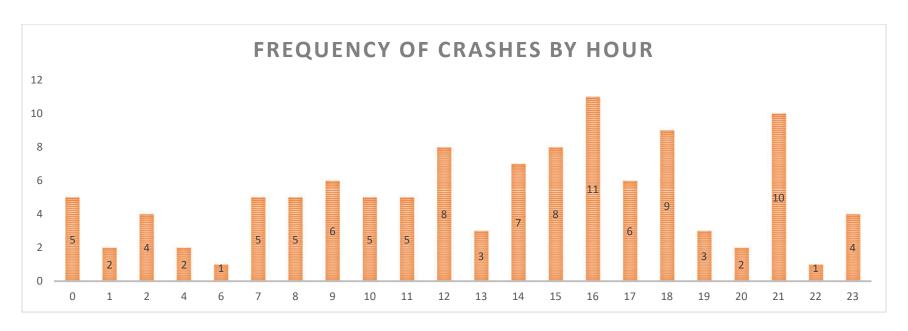

Figure 2: Data Tree Crash Analysis (2014-2018)

Figure 3: Crash Severity by Location (City or County)

Figure 4: Crash Frequency and Type by Location

The crashes were also analyzed by type and time of day, shown in **Figure 5**. The three categories include lane departure (includes fixed object, overturned, head on or opposite direction sideswipe), intersection crashes (includes rear end, angle, and turning crashes) and animal crashes. In Figure 5, the intersection crashes have a small peak in the AM peak hour but the largest amount of crashes occur in the late afternoon/evening peak hour (3:00 - 6:00 PM). Lane departure crashes are relatively consistent throughout the day with small peaks in the PM peak hour and very early morning hours. Animal crashes are heaviest during the dark hours.

Figure 5: Crash Frequency and Type by Time of Day