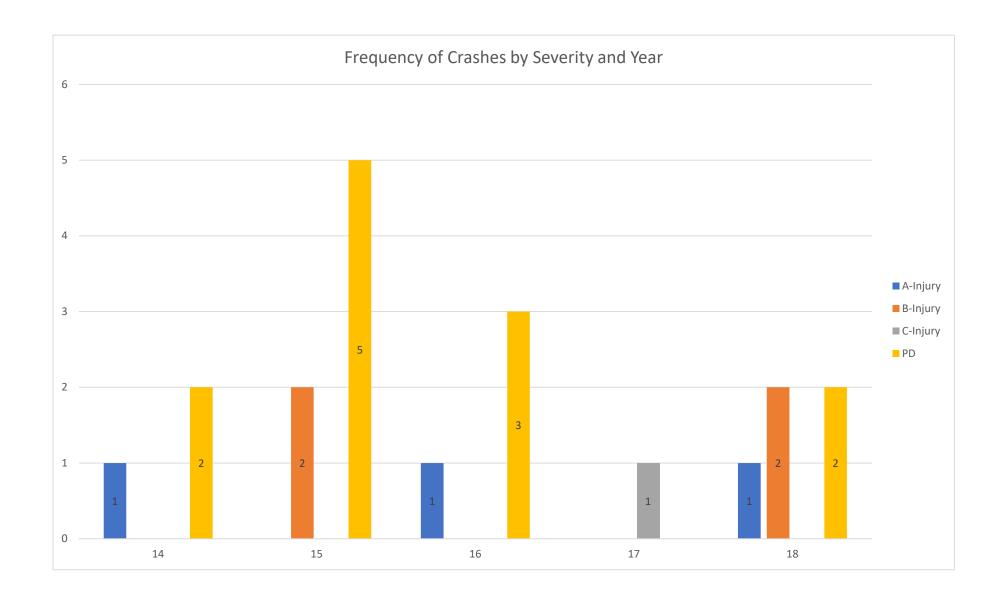

# **Crash Analysis**

The crashes recorded within the SIMPO study area were analyzed to identify locations with high crash frequencies. The crash data from January 1, 2014 to December 31, 2018 were summarized using a data tree to compare the local and state route crashes. The data tree identifies whether the collision occurred on a local and state roadway. Each box then categorizes the type of crash followed by the number of crashes, percent of crashes, and the breakdown of the severity of crashes (PDO/Injury/Fatal) with respect to that crash type. The data tree summarizing the SIMPO area crashes is shown in **Figure 2.** 

As can be seen in the data tree, the most common crash type on the local roads is rear end (20%), followed by fixed object (17%), turning (17%), angle (16%), animal (10%), and parked motor vehicles (8%). Although, the most common crash type was rear end, the fixed object crashes consisted of more fatal crashes.

The most common crash type on state roads is rear end (31%), followed by turning (19%), animal (13%), angle (11%), sideswipe (10%) and fixed object (9%). Although, the most common crash type on the state system was rear ends, the angle, fixed object and turning crashes had more fatal crashes.

It should be noted that some crashes in the dataset had an unknown severity so those crashes were not included in the severity breakdown; therefore, the sum of the severity crashes may not equal the total crashes. Since the sum of unknown crashes is less than 0.1% of the total crashes, the difference in crash totals will not impact the results.