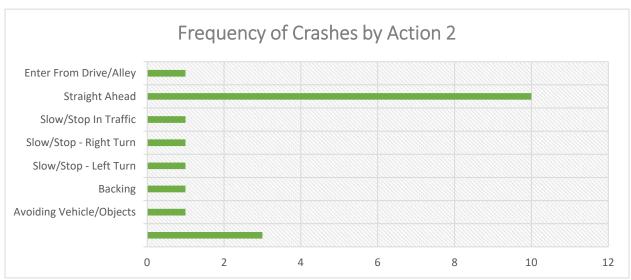

nny Acres Road Page 11 of 11

distance for left-turns from a side-street onto the side street for 45 mph design speed of the major road and a five-lane cross-section.

Reflective strips can be installed on posts and sign assemblies to make signs and roadside hazards more apparent to drivers.

Long term consideration could be given to providing a raised median along the road, but alternative access should be considered and aligned to consideration raised medians. Edna Court is offset from the Kroger North entrance.

























# Intersection of East Main Frontage Road South and Giant City Road (2014-2018)

























































Segment Crashes along Giant City Road between East Main Frontage Road South to Sunny Acres (2014-2018)

















| CASE ID                      | YEAR | MONTH | DAY | HOUR | DOW  | NUM VEH | INITIDIES | FATALITIES | COLL TYPE                           | WEATHER                  | LICHTING                           | SURF COND | TRAF CNTRL                             | CUTY                     | DRIVER 1         | VEH1 TYPE                    | VEH1 DIR     | VEH1 MANUV                                     | VEH1 LOC1                                    | DRIVER 2         | VEH2 TYPE               | VEH2 DIR       | VEH2 MANUV                       | VEH2 LOC1                                   | REC TYPE             | Intersection Name                                                          |
|------------------------------|------|-------|-----|------|------|---------|-----------|------------|-------