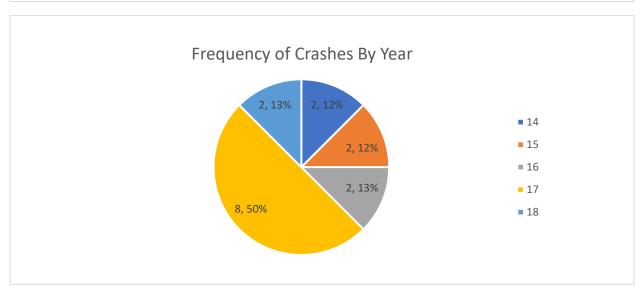

# **Crash Analysis**

The crashes recorded within the SIMPO study area were analyzed to identify locations with high crash frequencies. The crash data from January 1, 2014 to December 31, 2018 were summarized using a data tree to compare the local and state route crashes. The data tree identifies whether the collision occurred on a local and state roadway. Each box then categorizes the type of crash followed by the number of crashes, percent of crashes, and the breakdown of the severity of crashes (PDO/Injury/Fatal) with respect to that crash type. The data tree summarizing the SIMPO area crashes is shown in **Figure 2.** 

As can be seen in the data tree, the most common crash type on the local roads is rear end (20%), followed by fixed object (17%), turning (17%), angle (16%), animal (10%), and parked motor vehicles (8%). Although, the most common crash type was rear end, the fixed object crashes consisted of more fatal crashes.

The most common crash type on state roads is rear end (31%), followed by turning (19%), animal (13%), angle (11%), sideswipe (10%) and fixed object (9%). Although, the most common crash type on the state system was rear ends, the angle, fixed object and turning crashes had more fatal crashes.

It should be noted that some crashes in the dataset had an unknown severity so those crashes were not included in the severity breakdown; therefore, the sum of the severity crashes may not equal the total crashes. Since the sum of unknown crashes is less than 0.1% of the total crashes, the difference in crash totals will not impact the results.