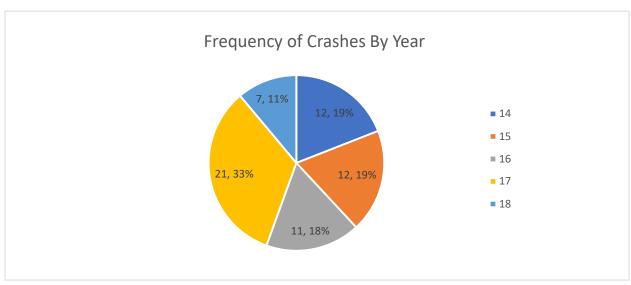

# **Crash Analysis**

The crashes recorded within the SIMPO study area were analyzed to identify locations with high crash frequencies. The crash data from January 1, 2014 to December 31, 2018 were summarized using a data tree to compare the local and state route crashes. The data tree identifies whether the collision occurred on a local and state roadway. Each box then categorizes the type of crash followed by the number of crashes, percent of crashes, and the breakdown of the severity of crashes (PDO/Injury/Fatal) with respect to that crash type. The data tree summarizing the SIMPO area crashes is shown in **Figure 2.** 

As can be seen in the data tree, the most common crash type on the local roads is rear end (20%), followed by fixed object (17%), turning (17%), angle (16%), animal (10%), and parked motor vehicles (8%). Although, the most common crash type was rear end, the fixed object crashes consisted of more fatal crashes.

The most common crash type on state roads is rear end (31%), followed by turning (19%), animal (13%), angle (11%), sideswipe (10%) and fixed object (9%). Although, the most common crash type on the state system was rear ends, the angle, fixed object and turning crashes had more fatal crashes.

It should be noted that some crashes in the dataset had an unknown severity so those crashes were not included in the severity breakdown; therefore, the sum of the severity crashes may not equal the total crashes. Since the sum of unknown crashes is less than 0.1% of the total crashes, the difference in crash totals will not impact the results.