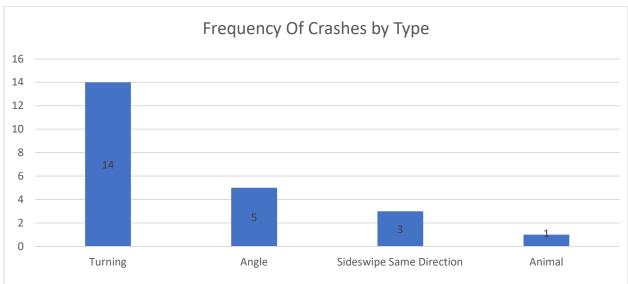

d be installed. Painted stop bars on Brewster Road/Railroad Avenue could be provided on the side-streets to provide visual cues that the side-street is required to stop. Additionally, a flashing LED stop sign could be installed on the eastbound and westbound approaches so that motorist are more aware of the stop condition.

As noted for the segment, speed feedback signs could be considered for the northbound direction to slow vehicle speeds entering the commercial area.

Since the intersection only had 1 A injury crash, this intersection may not score well for HSIP funds.













IL 148 (Park Avenue) Corridor - Clark Trail to Brewster Road/Railroad Street (2014-2018)























































### Intersection of IL 148 and Clark Trail (2014-2018)































| 201601463044                                                                                                                 | 16 9 30                                                                                                                      | HOUR DOV                                               | NUM_VEH                                   | INJURIES FAT                    | ALITIES | COLL_TYPE Turning                         | Clear                                 | LIGHTING<br>Daylight                         | SURF_COND<br>Dry         | TRAF_CNTRL No Controls                                   | Energy                                    | DRIVER_1 Normal                             | VEH1_TYPE<br>Passenger                  | VEH1_DIR<br>North