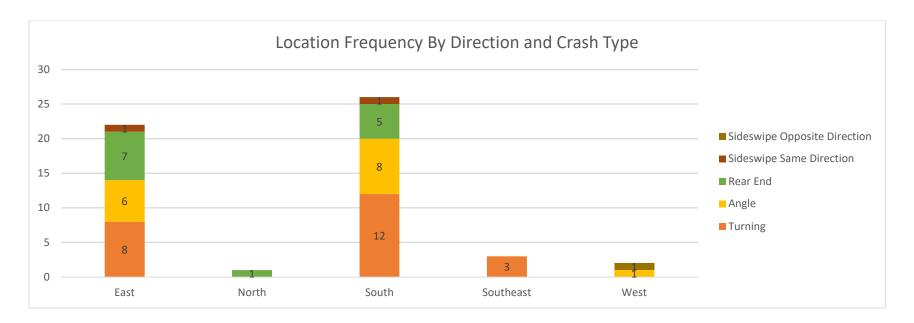

g Walnut, west of University, in an attempt to slow vehicles down when entering the downtown area. Installing dynamic signal warning flashers to provide drivers with advance notice of the phase change could also help to reduce red light running, abrupt stops at an intersection, and angle crashes.

A more costly improvement would be to construct a raised intersection or raised crosswalk, which would slow vehicle speeds and create a safer place for pedestrians to cross.

Although commonly used in horizontal curves where vehicles leave the road, high friction surface treatment could be considered to reduce rear end crashes by stopping vehicles faster, but likely is not warranted with the 9% wet weather crash history.

# Intersection of University Avenue and Walnut Street (2014-2018)

























| CASE ID YEAR MONTH DAY                        | HOUR DOW         | NUM VEH | INILIRIES | FATALITIES | COLL TYPE                    | WEATHER         | LIGHTING                           | SURE COND     | TRAF CNTRI                       | CITY DR          | RIVER 1          | VEH1 TYPE                 | VEH1 DIR      | VEH1 MANUV                     | VEH1 LOC1             | DRIVER 2         | VEH2 TYPE           | VEH2 DIR     | VEH2 MANUV                        | VEH2_LOC1                          | REC TYPE             |
|-----------------------------------------------|------------------|---------|-----------|------------|------------------------------|-----------------|------------------------------------|---------------|----------------------------------|------------