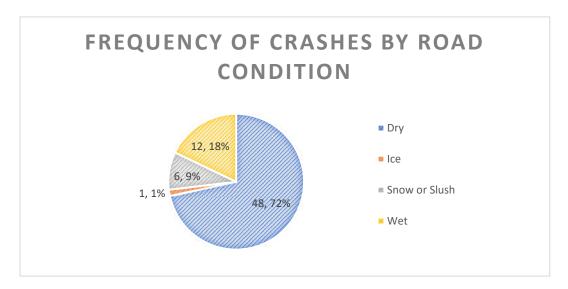

ttention to fixed objects.
- Consider centerline and/or edgeline rumble strips to help prevent vehicles from going into oncoming traffic and/or off the road by providing audio feedback to drivers.
- Larger turning radius at intersection/driveways, which could help to reduce the amount of rear ends related to right-turns.

#### Mid-term countermeasures include:

 Speed feedback signs at strategic locations along the corridor to slow vehicles down. Drivers at slower speeds have more time to react to unforeseen events like a vehicle braking in front or an object/animal in the roadway.

#### Long-term countermeasures include:

 Provide paved shoulders, centerline rumbles, and edgeline rumbles to provide both audio feedback as well as extra recovery area for errant vehicles.























































Segment Crashes along West Herrin Street from West of Herrin Elementary School to 35<sup>th</sup> Street (2014-2018)











































| CASE_ID YEAR MONTH                       | DAY      | HOUR DOW         | / NUN | M_VEH INJURIE | S FATALITIES | COLL_TYPE               | WEATHER        | LIGHTING               | SURF_COND            | TRAF_CNTRL                    | CITY             | DRIVER_1          | VEH1_TYPE                 | VEH1_DIR          | VEH1_MANUV                           | VEH1_LOC1                                    | VEH2_TYPE               | VEH2_DIR      | VEH2_MANUV                     | VEH2_LOC1                                    | REC_TYPE       | Intersection_Name          |
|-------------------------