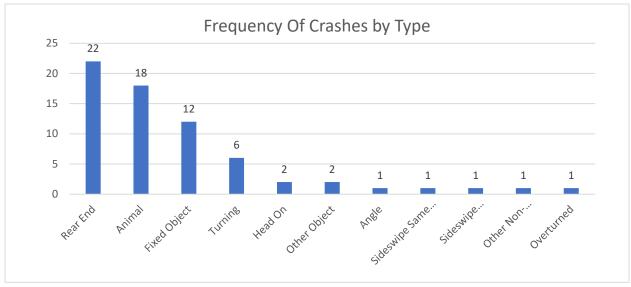

Figure 2: Data Tree Crash Analysis (2014-2018)

Figure 3: Crash Severity by Location (City or County)

Figure 4: Crash Frequency and Type by Location

The crashes were also analyzed by type and time of day, shown in **Figure 5**. The three categories include lane departure (includes fixed object, overturned, head on or opposite direction sideswipe), intersection crashes (includes rear end, angle, and turning crashes) and animal crashes. In Figure 5, the intersection crashes have a small peak in the AM peak hour but the largest amount of crashes occur in the late afternoon/evening peak hour (3:00 - 6:00 PM). Lane departure crashes are relatively consistent throughout the day with small peaks in the PM peak hour and very early morning hours. Animal crashes are heaviest during the dark hours.