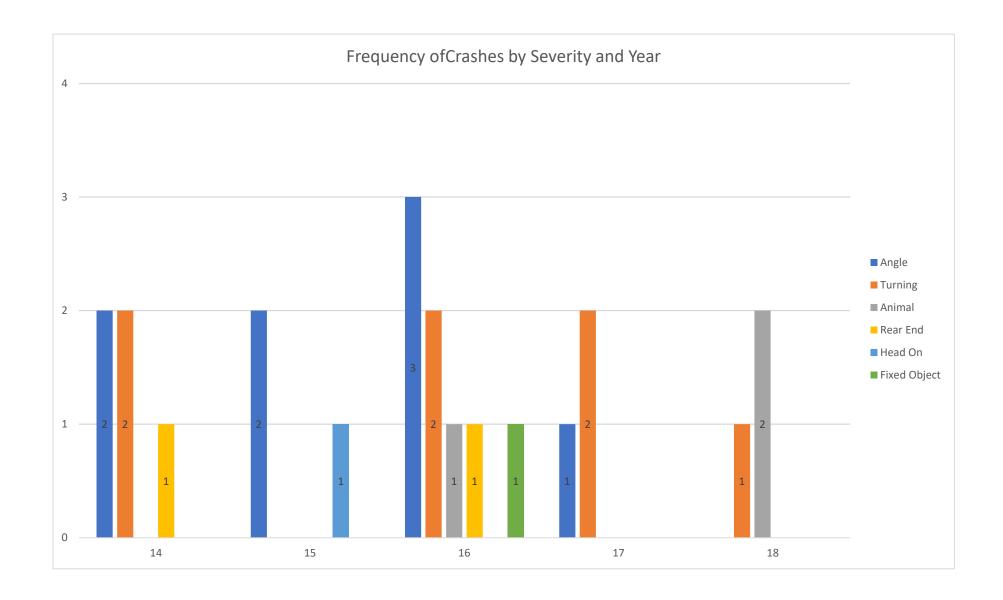

e side-street.



Since 36% of the total crashes occur at night, improving the intersection lighting may also help decrease crashes.

A more costly safety improvement would be to construct mainline left-turn lanes along Old Highway 13. The turn lanes would take left-turning traffic out of the paths of through-moving vehicles and reduce rear end crashes due to unexpected stops. It should be noted that the length of the left-turns lanes and tapers could extend a long distance due to the high speed of Old Highway 13.

Another higher cost option would be to consider a roundabout at the intersection. The roundabout would reduce the turning and angle crashes and reduce the overall severity of crashes that occur at the intersection but would have impacts to property near the intersection.

























| CASE_ID      | YEAR | MONTH | DAY | HOUR | DOW | NUM_VEH | INJURIES | FATALITIES | COLL_TYPE    | WEATHER | LIGHTING               | SURF_COND | TRAF_CNTRL        | CITY           | DRIVER_1 | VEH1_TYPE    | VEH1_DIR  | VEH1_MANUV           | VEH1_LOC1             | DRIVER_2 | VEH2_TYPE         | VEH2_DIR | VEH2_MANUV            | VEH2_LOC1             | REC_TYPE |
|--------------|------|-------|-----|------|-----|---------|----------|------------|--------------|---------|------------------------|-----------|-------------------|----------------|----------|--------------|-----------|----------------------|-----------------------|----------|-------------------|----------|-----------------------|-----------------------|----------|
| 201400057885 | 14   | 5     | 28  | 11