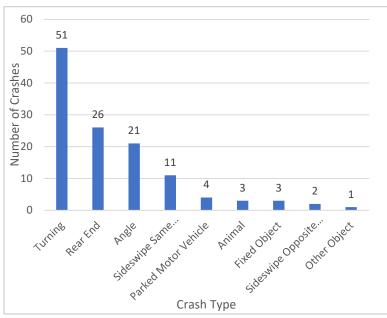

The crash type was also compared to the location as shown in **Figure 4**. Intersection related crashes such as rear end, angle and turning crashes are highest in Carbondale and Marion, while animal crashes are highest on the county roads. This is generally consistent with expectation, since many of the county roads are rural in character compared to most of the city roads that are suburban/urban in character.