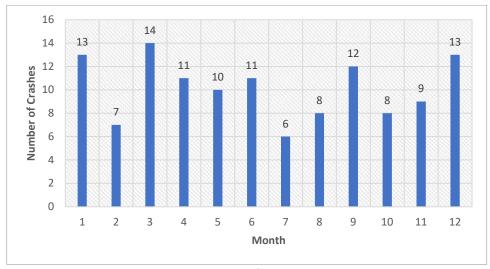

ashes are mostly in the eastbound with southbound or westbound with northbound.



Figure 8: Frequency of Crashes by Direction and Crash Type

**Figure 9** shows the frequency of crashes by hour. The crashes increase in the afternoon and evening peaks. This may correspond with surrounding land use along the corridor.



Figure 9: Frequency of Crashes by Hour



The weather condition is shown in Figure 10. The majority of crashes occurred on dry/clear days (83%)



Figure 10: Frequency of Crashes by Weather

The lighting condition is shown in Figure 11. The majority of crashes occurred during daylight hours (83%)



Figure 11: Frequency of Crashes by Lighting

The crash frequency by month is shown in **Figure 12.** March has the highest number of crashes, followed by January and December.



Figure 12: Frequency of Crashes by Month





# Areas of Concern & Possible Countermeasures – Illinois 148, between Clark Trail and Brewster Road (Segment)

#### **Areas of Concern**

Illinois 148, between W. Clark Trail and W. Brewster Road is a five-lane road with poor access management. 54 of the 122 total crashes along the corridor occurred in the segment. Four of the six A injuries in the corridor occurred in the segment between Clark Trail and Brewster Road. Most crashes along the road segment are turning (39%), angle (17%) and rear end (17%) crashes with most of the injury crashes occurring near Walmart/McDonalds. The left-turn movements are the major contributing factors to the turning and angle crashes along the corridor.

#### **Countermeasures**

In order to reduce the turning