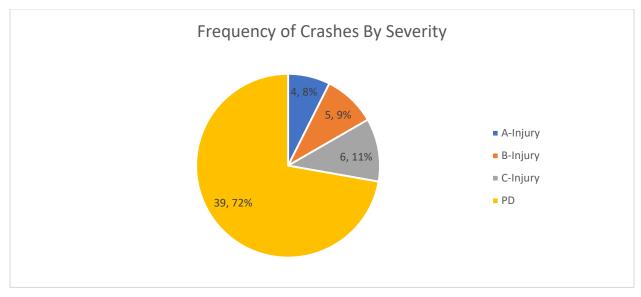

# **Crash Analysis**

The crashes recorded within the SIMPO study area were analyzed to identify locations with high crash frequencies. The crash data from January 1, 2014 to December 31, 2018 were summarized using a data tree to compare the local and state route crashes. The data tree identifies whether the collision occurred on a local and state roadway. Each box then categorizes the type of crash followed by the number of crashes, percent of crashes, and the breakdown of the severity of crashes (PDO/Injury/Fatal) with respect to that crash type. The data tree summarizing the SIMPO area crashes is shown in **Figure 2.** 

As can be seen in the data tree, the most common crash type on the local roads is rear end (20%), followed by fixed object (17%), turning (17%), angle (16%), animal (10%), and parked motor vehicles (8%). Although, the most common crash type was rear end, the fixed object crashes consisted of more fatal crashes.

The most common crash type on state roads is rear end (31%), followed by turning (19%), animal (13%), angle (11%), sideswipe (10%) and fixed object (9%). Although, the most common crash type on the state system was rear ends, the angle, fixed object and turning crashes had more fatal crashes.

It should be noted that some crashes in the dataset had an unknown severity so those crashes were not included in the severity breakdown; therefore, the sum of the severity crashes may not equal the total crashes. Since the sum of unknown crashes is less than 0.1% of the total crashes, the difference in crash totals will not impact the results.