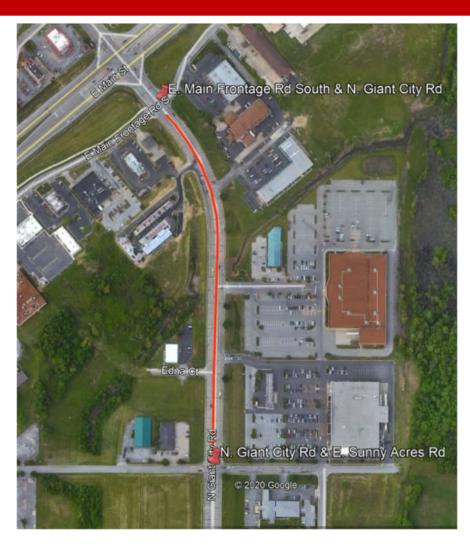

ear           | Darkness               | Dry           | Stop Sign/Flasher | Unincorporated | Normal            | Passenger               | North     | Straight Ahead        | Intersection         |               |           |          |                |                       | B-Injury |
| 201801317046 | 18   | 10    | 14  | 10   | Sun | 1       | 0        | 0          | Fixed Object             | Cloudy/Overcast | Daylight               | Wet           | No Controls       | Unincorporated | Normal            | Passenger               | West      | Straight Ahead        | Off Pavement - Right |               |           |          |                |                       | PD       |

# SIMPO SAFETY STUDY

# Appendix: North Giant City Road Corridor East Main Frontage Road to Sunny Acres





CBB Job No. 39-20



cbbtraffic.com

#### Giant City Road Corridor – East Main Frontage Road South to Sunny Acres Road

#### Introduction

The corridor includes the Giant City Road segment from East Main Frontage Road South to Sunny Acres Road, as well as the intersection of Giant City Road and East Main Frontage Road South and the intersection of Giant City Road and Sunny Acres Road. The segment is about .30 miles long. **Figure 1** shows the study area and includes the markers of the two intersections mentioned above.



Figure 1: Study Area

#### **Existing Conditions**

Giant City Road is located in Carbondale, Illinois within Jackson County. The corridor is in a developed area and provides access to several commercial/retail uses along the segment. The Giant City Road segment is g