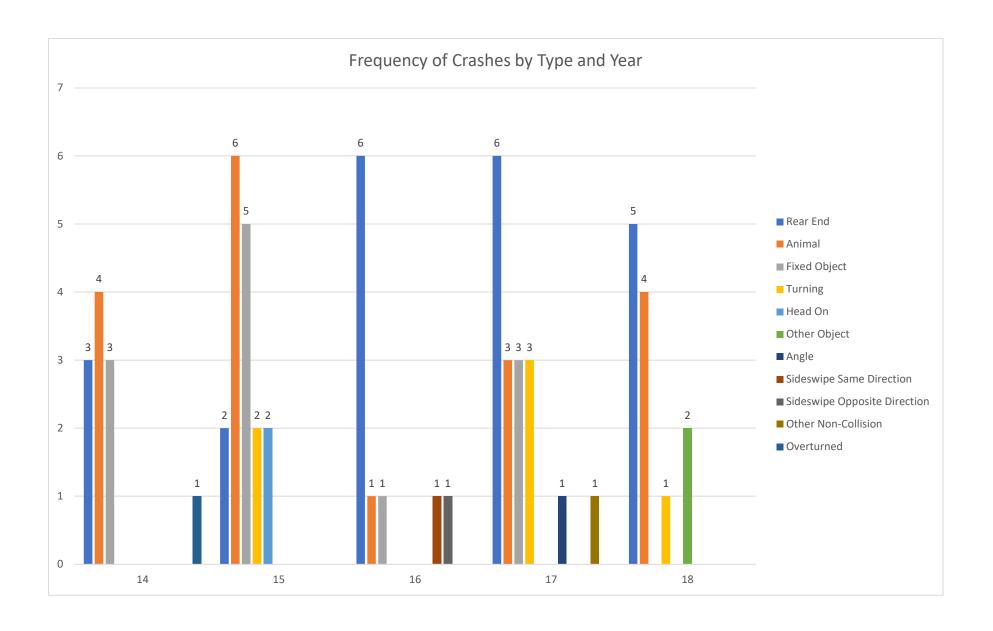

As can be seen in the data tree, the most common crash type on the local roads is rear end (20%), followed by fixed object (17%), turning (17%), angle (16%), animal (10%), and parked motor vehicles (8%). Although, the most common crash type was rear end, the fixed object crashes consisted of more fatal crashes.

The most common crash type on state roads is rear end (31%), followed by turning (19%), animal (13%), angle (11%), sideswipe (10%) and fixed object (9%). Although, the most common crash type on the state system was rear ends, the angle, fixed object and turning crashes had more fatal crashes.