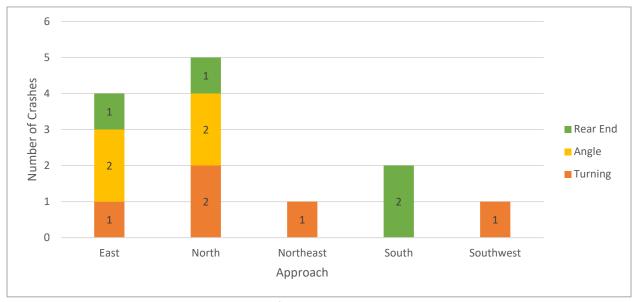

*2015 to 2019**. The frequency of crashes by year is shown in **Figure 4**. The average number of crashes is 2.6 crashes per year with 2017 having a crash total above the average.



Figure 4: Frequency of Crashes by Year

**Figure 5** shows the frequency of crashes by type with a nearly equal distribution of turning, angle and rear end crashes.



Figure 5: Frequency of Crashes by Type

The frequency of crashes by severity is shown in **Figure 6**. Only one crash was an injury crash. The A-injury was a senior citizen that was rear ended while completing an eastbound right-turn from Deyoung to Market Street.



Figure 6: Frequency of Crashes by Severity



In **Figure 9**, the chart shows the frequency by direction and crash type. Most crashes involved northbound and southbound vehicles.



Figure 7: Frequency of Crashes by Direction and Crash Type

The frequency of crashes by hour is shown in **Figure 10**. There are minimal increases in crashes at any time of day. 9am and 4pm had 2 crashes compared to the rest of the hours that had zero or one crash.



Figure 8: Frequency of Crashes by Hour



The frequency of crashes related to weather is shown in **Figure 9**. The majority of crashes occurred on clear days (100%)



Figure 9: Frequency of Crashes by Weather

The frequency of crashes related to lighting conditions is shown in **Figure 10**. The majority of crashes occurred during daylight hours (93%).



Figure 10: Frequency of Crashes by Lighting

The frequency of crashes related to the month is shown in **Figure 11**. July had the largest increase in crashes at three