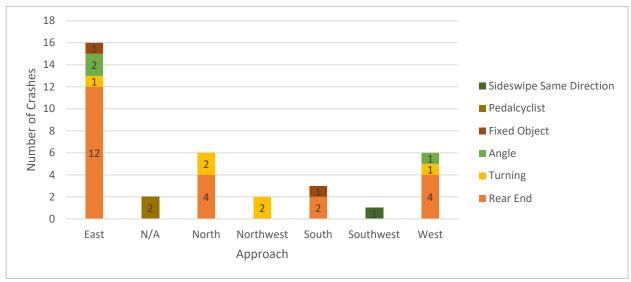

The crash type was also compared to the location as shown in **Figure 4**. Intersection related crashes such as rear end, angle and turning crashes are highest in Carbondale and Marion, while animal crashes are highest on the county roads. This is generally consistent with expectation, since many of the county roads are rural in character compared to most of the city roads that are suburban/urban in character.

Figure 2: Data Tree Crash Analysis (2014-2018)

Figure 3: Crash Severity by Location (City or County)

Figure 4: Crash Frequency and Type by Location

The crashes were also analyzed by type and time of day, shown in **Figure 5**. The three categories include lane departure (includes fixed object, overturned, head on or opposite direction sideswipe), intersection crashes (includes rear end, angle, and turning crashes) and animal crashes. In Figure 5, the intersection crashes have a small peak in the AM peak hour but the largest amount of crashes occur in the late afternoon/evening peak hour (3:00 - 6:00 PM). Lane departure crashes are relatively consistent throughout the day with small peaks in the PM peak hour and very early morning hours. Animal crashes are heaviest during the dark hours.