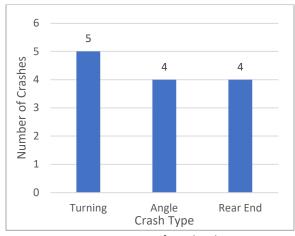

in each direction and a 12-foot center lane and has a speed limit of 35 mph. There are sidewalks along both roads but no crosswalks at the intersection. The northbound approach is flared and has large radii.





Figure 2: Intersection of Deyoung Street and Market Street (Plan View)



Figure 3: Intersection of Deyoung Street and Market Street (Street View)



#### **Safety Analysis**

A total of **13 crashes** occurred in the study corridor in **2015 to 2019**. The frequency of crashes by year is shown in **Figure 4**. The average number of crashes is 2.6 crashes per year with 2017 having a crash total above the average.



Figure 4: Frequency of Crashes by Year

**Figure 5** shows the frequency of crashes by type with a nearly equal distribution of turning, angle and rear end crashes.



Figure 5: Frequency of Crashes by Type

The frequency of crashes by severity is shown in **Figure 6**. Only one crash was an injury crash. The A-injury was a senior citizen that was rear ended while completing an eastbound right-turn from Deyoung to Market Street.



Figure 6: Frequency of Crashes by Severity



In **Figure 9**, the chart shows the frequency by direction and crash type. Most crashes involved northbound and southbound vehicles.



Figure 7: Frequency of Crashes by Direction and Crash Type

The frequency of crashes by hour is shown in **Figure 10**. There are minimal increases in crashes at any time of day. 9am and 4pm had 2 crashes compared to the rest of the hours that had zero or one crash.



Figure 8: Frequency of Crashes by Hour



The frequency of crashes related to