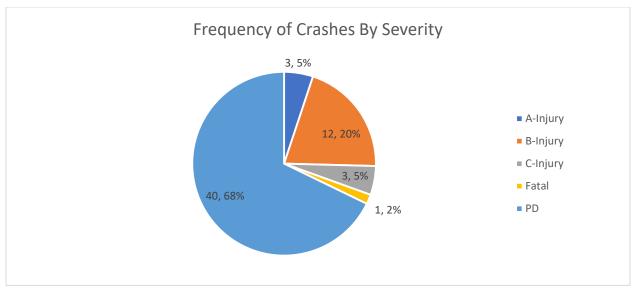

One of the goals of the Federal Highway Administration and Illinois DOT is to address fatal and serious injury crashes. Crashes are categorized by injury severity, as K (Fatal), A, B or C injury or Property Damage Only (PDO). The definition of each of these severities is summarized below..

- 1. Fatal Crash: A motor vehicle crash (single or multiple) that results in the death of one or more persons.
- 2. Injury Crash: Any motor vehicle crash that results in one or more non-fatal injuries.
  - a. A-Injury (Incapacitating Injury): Any injury, other than a fatal injury, which prevents the injured person from walking, driving, or normally continuing the activities he/she was capable of performing before the injury occurred. Type A crashes includes severe lacerations, broken limbs, skull or chest injuries, and abdominal injuries.
  - b. B-Injury (Non-incapacitating Injury): Any injury other than a fatal or incapacitating injury, which is evident to observers at the scene of the crash. Includes lump on head, abrasions, bruises, minor lacerations.
  - c. C-Injury (Possible Injury): Any injury reported or claimed which is not either of the above injuries. It includes momentary unconsciousness, claims of injuries not evident, limping, complaint of pain, nausea, and hysteria.
- 3. PDO: Property-damage only crash.