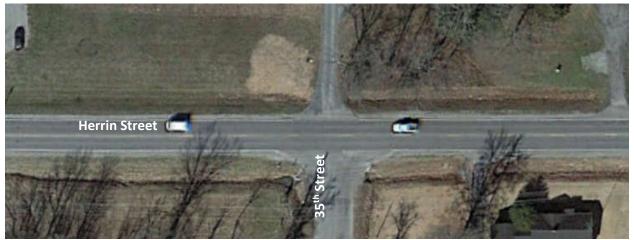

each direction. Separate westbound right-turn lanes are provided at the signalized intersection for the school as well as the center school entrance (bus and staff entrance during arrival and dismissal). A sperate eastbound left-turn is provided at the middle entrance and the taper extends through the west entrance. West of the school, Herrin Street includes a two-foot paved shoulder and rumbles on both sides of the road. The study corridor (from 35<sup>th</sup> street to Herrin Elementary) has some gravel shoulders along the road with ditch drainage. There are no sidewalks or crosswalks along the corridor. The corridor has a posted speed limit of 45 miles per hour (mph) and also includes a School Zone Ahead sign assembly with flashing beacon for eastbound traffic, west of the school.





Figure 2: Intersection of Herrin Street and 35<sup>th</sup> Street (Aerial View)



Figure 3: Herrin Elementary School (Street View)



#### **Safety Analysis**

The Herrin Street Corridor has a total of 67 crashes from 2014 to 2018. The frequency of crash by year is shown in **Figure 4**. Years 2015 and 2017 have the highest number of crashes at 17. The average number of crashes per year is 13.4.

The distribution of frequency of crashes by type is shown in **Figure 5**. The largest number of crashes along the corridor were rear ends at 33 percent, of which approximately 23 percent were injury. Animal was the second most common crash type at 27 percent of which about 11 percent were injury. Fixed object crashes were the third most common at 18 percent of the total, of which about 42 per