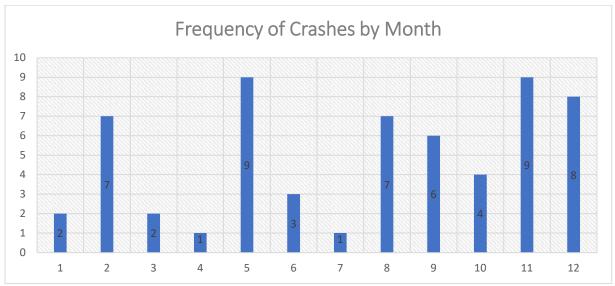

# **Crash Analysis**

The crashes recorded within the SIMPO study area were analyzed to identify locations with high crash frequencies. The crash data from January 1, 2014 to December 31, 2018 were summarized using a data tree to compare the local and state route crashes. The data tree identifies whether the collision occurred on a local and state roadway. Each box then categorizes the type of crash followed by the number of crashes, percent of crashes, and the breakdown of the severity of crashes (PDO/Injury/Fatal) with respect to that crash type. The data tree summarizing the SIMPO area crashes is shown in **Figure 2.** 

As can be seen in the data tree, the most common crash type on the local roads is rear end (20%), followed by fixed object (17%), turning (17%), angle (16%), animal (10%), and parked motor vehicles (8%). Although, the most common crash type was rear end, the fixed object crashes consisted of more fatal crashes.

The most common crash type on state roads is rear end (31%), followed by turning (19%), animal (13%), angle (11%), sideswipe (10%) and fixed object (9%). Although, the most common crash type on the state system was rear ends, the angle, fixed object and turning crashes had more fatal crashes.

Figure 2: Data Tree Crash Analysis (2014-2018)

Figure 3: Crash Severity by Location (City or County)

Figure 4: Crash Frequency and Type by Location

The crashes were also analyzed by type and time of day, shown in **Figure 5**. The three categories include lane departure (includes fixed object, overturned, head on or opposite direction sideswipe), intersection crashes (includes rear end, angle, and turning crashes) and animal crashes. In Figure 5, the intersection crashes have a small peak in the AM peak hour but the largest amount of crashes occur in the late afternoon/evening peak hour (3:00 - 6:00 PM). Lane departure crashes are relatively consistent throughout the day with small peaks in the PM peak hour and very early morning hours. Animal crashes are heaviest during the dark hours.